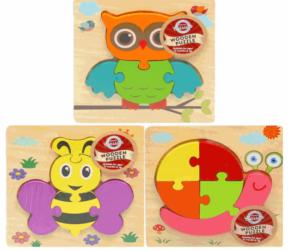

# Product Code:

65926

## **Description:**

ANIMAL PUZZLE (3 ASST)

## Inner/ Outer:

24 / 72

Barcode:

Product Code:

61036