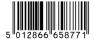

SST)

#### Inner/ Outer:

24 / 72

Barcode:



# Product Code:

65926

## **Description:**

ANIMAL PUZZLE (3 ASST)

## Inner/ Outer:

24 / 72

Barcode:



Product Code:

61036

#### **Description:**

BATH TOY - 5PCS (3 ASST)

## Inner/ Outer:

24 / 72

**Barcode:** 





Suitable for ages 12 Months & up Packaged size 15 x 15 x 1 cm



Suitable for ages 12 Months & up Packaged size 15 x 15 x 1 cm



Suitable for ages 12 Months & up Packaged size 6 x 33 x 6 cm

65040

#### **Description:**

PRESCHOOL VEHICLES (6 ASSTD)

#### Inner/ Outer:

24 / 72

Barcode:



# Product Code:

65805

## **Description:**

SOFT ANIMAL (6 ASST)

#### Inner/ Outer:

24 / 72

# Barcode:



**Product Code:** 

65877

## **Description:**

WOODEN PUZZLE BEAD RUNNER (3 ASST)

## Inner/ Outer:

1 / 72

**Barcode:** 





Packaged size 13 x 9 x 7 cm Suitable for ages 12 Months & up



Suitable for ages 10 months & up Packaged size 14 x 10 x 13cm



Suitable for ages 12 months & up Packaged size 10 x 13 x 10 cm

65916

**Description:** 

WOOD PUZZLE LION

#### Inner/ Outer:

24 / 48

Barcode:



# Product Code:

65917

## **Description:**

WOOD PUZZLE VEHICLE

#### Inner/ Outer:

24 / 48

Barcode:



## Product Code:

65908

## **Description:**

WOOD PUZZLE SAFARI

## Inner/ Outer:

24 / 48

**Barcode:** 





Suitable for ages 12 months & up Packaged size 21 x 30 x 1 cm



Suitable for ages 12 months & up Packaged size 30 x 22 x 1 cm



Packaged size 30 x 22 x 1 cm Suitable for ages 12 months & up

31024

**Description:** 

22CM RAG DOLL (3 ASSTD)

Inner/ Outer:

24 / 48

Barcode:



## Product Code:

6