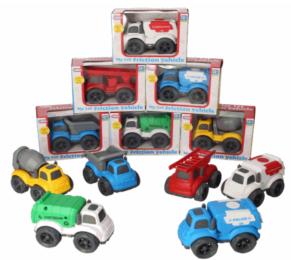

#### **Description:**

PRESCHOOL VEHICLES (6 ASSTD)

#### Inner/ Outer:

24 / 72

Barcode: