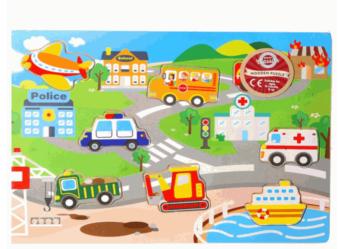

# Product Code:

65917

## **Description:**

WOOD PUZZLE VEHICLE

#### Inner/ Outer:

24 / 48

Barcode: