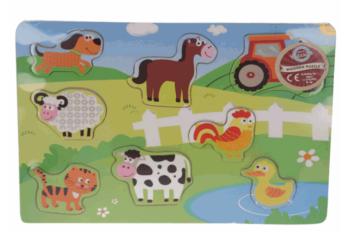

## **Description:**

WOOD PUZZLE FARM

#### Inner/ Outer:

24 / 48

Barcode:

# Approx Doll size 22cm

Packaged size 14 x 22 x 8 cm Suitable for ages 10 months & up

Packaged size 30 x 22 x 1 cm Suitable for ages 12 months & up