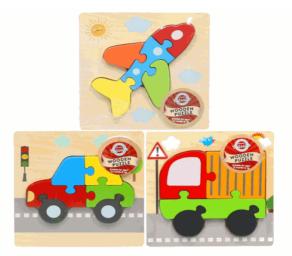

65925

**Description:** 

VEHICLE PUZZLE (3 ASST)

#### Inner/ Outer:

24 / 72

Barcode: