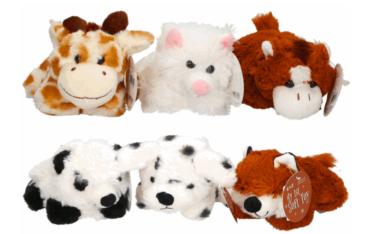

926

## **Description:**

ANIMAL PUZZLE (3 ASST)

## Inner/ Outer:

24 / 72

Barcode:



Product Code:

61036

#### **Description:**

BATH TOY - 5PCS (3 ASST)

## Inner/ Outer:

24 / 72

**Barcode:** 





Suitable for ages 12 Months & up Packaged size 15 x 15 x 1 cm



Suitable for ages 12 Months & up Packaged size 15 x 15 x 1 cm



Suitable for ages 12 Months & up Packaged size 6 x 33 x 6 cm

65040

#### **Description:**

PRESCHOOL VEHICLES (6 ASSTD)

#### Inner/ Outer:

24 / 72

Barcode:



# Product Code:

65805

## **Description:**

SOFT ANIMAL (6 ASST)

#### Inner/ Outer:

24 / 72

# Barcode:



**Product Code:** 

65877

## **Description:**

WOODEN PUZZLE BEAD RUNNER (3 ASST)

## Inner/ Outer:

1 / 72

**Barcode:** 





Packaged size 13 x 9 x 7 cm Suitable for ages 12 Months & up



Suitable for ages 10 months & up Packaged size 14 x 10 x 13cm



Suitable for ages 12 months & up Packaged size 10 x 13 x 10 cm

65916

**Description:** 

WOOD PUZZLE LION

#### Inner/ Outer:

24 / 48

Barcode:



# Product Code:

65917

## **Description:**

WOOD PUZZLE VEHICLE

#### Inner/ Outer:

24 / 48

Barcode:



## Product Code:

65908

## **Description:**

WOOD PUZZLE SAFARI

## Inner/ Outer:

24 / 48

**Barcode:** 





Suitable for ages 12 months & up Packaged size 21 x 30 x 1 cm



Suitable for ages 12 months & up Packaged size 30 x 22 x 1 cm



Packaged size 30 x 22 x 1 cm Suitable for ages 12 months & up

31024

**Description:** 

22CM RAG DOLL (3 ASSTD)

Inner/ Outer:

24 / 48

Barcode:



## Product Code:

65907

## **Description:**

WOOD PUZZLE FARM

#### Inner/ Outer:

2