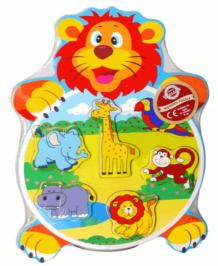

65916

**Description:** 

WOOD PUZZLE LION

#### Inner/ Outer:

24 / 48

Barcode:

# Product Code:

65917