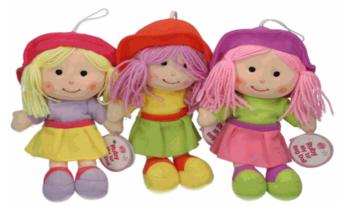

31024

**Description:** 

22CM RAG DOLL (3 ASSTD)

Inner/ Outer:

24 / 48

Barcode:

# Approx Doll size 22cm

Packaged size 14 x 22 x 8 cm Suitable for ages 10 months & up

Packaged size 30 x 22 x 1 cm Suitable for ages 12 months & up