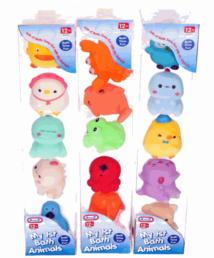

#### **Description:**

BATH TOY - 5PCS (3 ASST)

## Inner/ Outer:

24 / 72

**Barcode:** 

Suitable for ages 12 Months & up Packaged size 15 x 15 x 1 cm

Suitable for ages 12 Months & up Packaged size 15 x 15 x 1 cm

Suitable for ages 12 Months & up Packaged size 6 x 33 x 6 cm