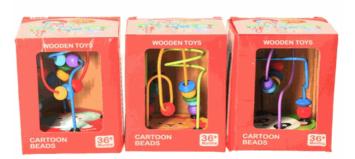

## **Description:**

WOODEN PUZZLE BEAD RUNNER (3 ASST)

## Inner/ Outer:

1 / 72

**Barcode:** 

Packaged size 13 x 9 x 7 cm Suitable for ages 12 Months & up

Suitable for ages 10 months & up Packaged size 14 x 10 x 13cm

Suitable for ages 12 months & up Packaged size 10 x 13 x 10 cm