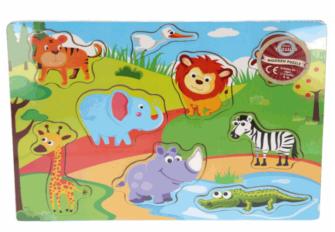

## Product Code:

65908

## **Description:**

WOOD PUZZLE SAFARI

## Inner/ Outer:

24 / 48

**Barcode:** 

Suitable for ages 12 months & up Packaged size 21 x 30 x 1 cm

Suitable for ages 12 months & up Packaged size 30 x 22 x 1 cm

Packaged size 30 x 22 x 1 cm Suitable for ages 12 months & up