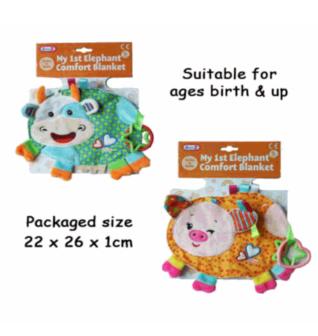

#### **Product Code:**

55327

## **Description:**

TUMBLING FRIEND (2 ASSTD)

## Inner/ Outer:

24 / 48

## Barcode:

Suitable for ages 6 months & up Packaged size 12 x 26 x 6 cm