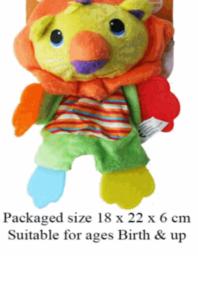

62693

Packaged size 17 x 18 x 9 cm Suitable for ages Birth & up

Suitable for ages Birth & up

Packaged size 8 x 29 x 8 cm Suitable for ages Birth & up

# Product Code: 62690 Description: LION SOFT TOY WITH TEETHERS Inner/ Outer: 12 / 36 Barcode:

61006