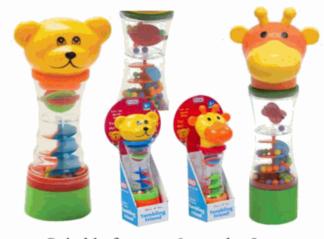

#### **Description:**

TUMBLING FRIEND UNICORN

## Inner/ Outer:

24 / 48

# Barcode:

65004