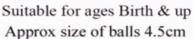

## **Description:**

TUMBLING FRIEND (2 ASSTD)

## Inner/ Outer:

24 / 48

## Barcode:

Suitable for ages 6 months & up Packaged size 12 x 26 x 6 cm