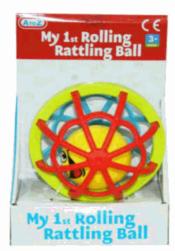

#### **Description:**

SPIN & ROLL BUBBLE BALLS

## Inner/ Outer:

24 / 72

#### Barcode:

Packaged size 14 x 21 x 4 cm