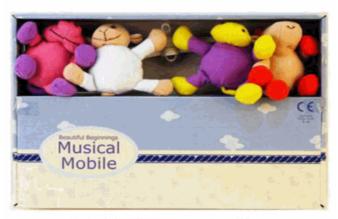

## **Description:**

ANIMAL - MUSICAL MOBILE

## Inner/ Outer:

1 / 12

#### **Barcode:**

Suitable for ages birth & up Packaged size 35 x 24 x 6 cm

#### **Product Code:**

61004