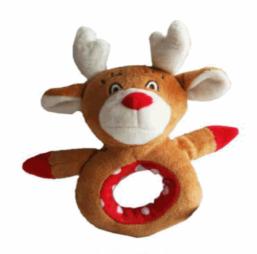

# Barcode:

Packaged size 13 x 20 x 11 cm Suitable for ages 3 months & up

Suitable for ages 6 months & up Packaged size 13 x 16 x 19 cm

| <b>Description:</b> REINDEER HAND RATTLE |
|------------------------------------------|
| Inner/ Outer:<br>12 / 36                 |
| Barcode:  5 012866 626930                |
|                                          |
| Product Code:<br>62692                   |
| Description:                             |
| SNOWMAN HAND RATTLE                      |
| Inner/ Outer:                            |
| 12 / 36                                  |
| Barcode:  5 012866 626923                |
|                                          |
| Product Code:<br>62151                   |
| Description:                             |
| 6PCS DUCK FAMILY                         |
| Inner/ Outer:                            |
| 12 / 36                                  |
| Barcode:  5 012866 621515                |