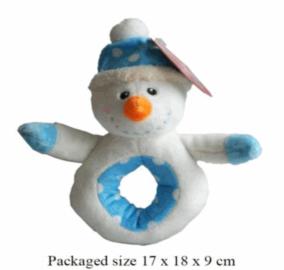

# Barcode:

Packaged size 13 x 20 x 11 cm Suitable for ages 3 months & up

Suitable for ages 6 months & up Packaged size 13 x 16 x 19 cm

| <b>Description:</b> REINDEER HAND RATTLE |
|------------------------------------------|
| Inner/ Outer:<br>12 / 36                 |
| Barcode:  5 012866 626930                |
|                                          |
| Product Code:<br>62692                   |
| Description:                             |
| SNOWMAN HAND RATTLE                      |
| Inner/ Outer:                            |
| 12 / 36                                  |
| Barcode:  5 012866 626923                |
|                                          |
| Product Code:<br>62151                   |
| Description:                             |
| 6PCS DUCK FAMILY                         |
| Inner/ Outer:                            |
| 12 / 36                                  |
| Barcode:  5 012866 621515                |

62693

Packaged size 17 x 18 x 9 cm Suitable for ages Birth & up

Suitable for ages Birth & up

Packaged size 8 x 29 x 8 cm Suitable for ages Birth & up