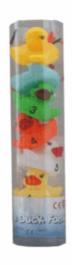

# Barcode:

Packaged size 13 x 20 x 11 cm Suitable for ages 3 months & up

Suitable for ages 6 months & up Packaged size 13 x 16 x 19 cm

| <b>Description:</b> REINDEER HAND RATTLE |
|------------------------------------------|
| Inner/ Outer:<br>12 / 36                 |
| Barcode:  5 012866 626930                |
|                                          |
| Product Code:<br>62692                   |
| Description:                             |
| SNOWMAN HAND RATTLE                      |
| Inner/ Outer:                            |
| 12 / 36                                  |
| Barcode:  5 012866 626923                |
|                                          |
| Product Code:<br>62151                   |
| Description:                             |
| 6PCS DUCK FAMILY                         |
| Inner/ Outer:                            |
| 12 / 36                                  |
| Barcode:  5 012866 621515                |