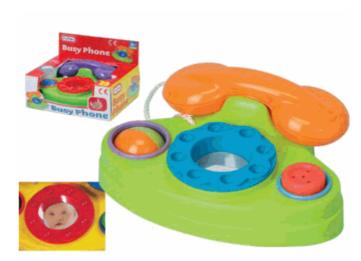

#### **Description:**

TELEPHONE (2 ASSTD)

## Inner/ Outer:

24 / 48

#### Barcode:

#### **Product Code:**

62687