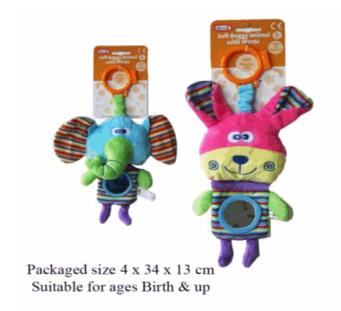

#### **Description:**

SOFT ANIMAL BUGGY TOY W/MIRROR (2 ASSTD)

## Inner/ Outer:

24 / 48

# Barcode:

Packaged size 13 x 20 x 11 cm Suitable for ages 3 months & up

Suitable for ages 6 months & up Packaged size 13 x 16 x 19 cm

| <b>Description:</b> REINDEER HAND RATTLE |
|------------------------------------------|
| Inner/ Outer:<br>12 / 36                 |
| Barcode:  5 012866 626930                |
|                                          |
| Product Code:<br>62692                   |
| Description:                             |
| SNOWMAN HAND RATTLE                      |
| Inner/ Outer:                            |
| 12 / 36                                  |
| Barcode:  5 012866 626923                |
|                                          |
| Product Code:<br>62151                   |
| Description:                             |
| 6PCS DUCK FAMILY                         |
| Inner/ Outer:                            |
| 12 / 36                                  |
| Barcode:  5 012866 621515                |