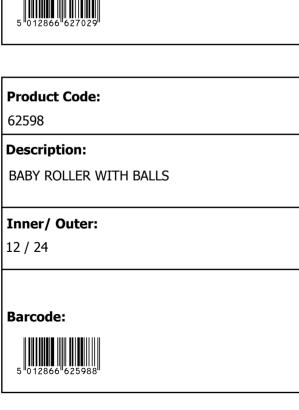

#### **Product Code:**

62687

#### **Description:**

SOFT ANIMAL BUGGY TOY W/MIRROR (2 ASSTD)

## Inner/ Outer:

24 / 48

# Barcode:

Packaged size 13 x 20 x 11 cm Suitable for ages 3 months & up

Suitable for ages 6 months & up Packaged size 13 x 16 x 19 cm

| <b>Description:</b> REINDEER HAND RATTLE |
|------------------------------------------|
| Inner/ Outer:<br>12 / 36                 |
| Barcode:  5 012866 626930                |
|                                          |
| Product Code:<br>62692                   |
| Description:                             |
| SNOWMAN HAND RATTLE                      |
| Inner/ Outer:                            |
| 12 / 36                                  |
| Barcode:  5 012866 626923                |
|                                          |
| Product Code:<br>62151                   |
| Description:                             |
| 6PCS DUCK FAMILY                         |
| Inner/ Outer:                            |
| 12 / 36                                  |
| Barcode:  5 012866 621515                |