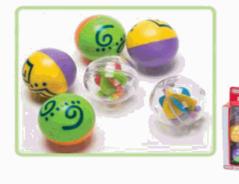

#### **Description:**

SPIN & ROLL BUBBLE BALLS

## Inner/ Outer:

24 / 72

#### Barcode:

Packaged size 14 x 21 x 4 cm