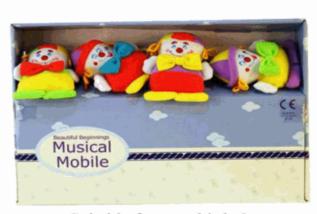

# **Description:**

HAPPY CLOWN - MUSICAL MOBILE

# Inner/ Outer:

1 / 12

## Barcode:

Suitable for ages birth & up Packaged size 36 x 24 x 6 cm