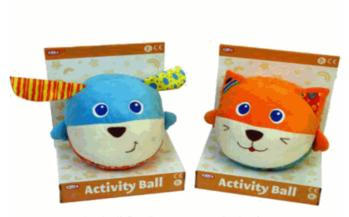

### **Product Code:**

62637

### **Description:**

**ACTIVITY BALL (2 ASSTD)** 

### Inner/ Outer:

1 / 12

### Barcode:

Suitable for ages Birth & up

Approx Ball Size - 18cm Packaged size 22 x 24 x 18 cm