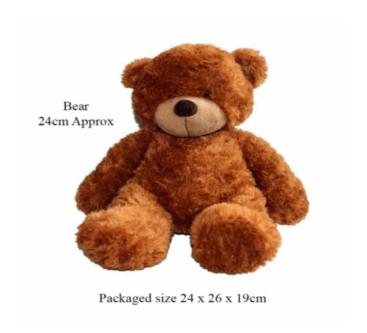

### **Product Code:**

65800

### **Description:**

SOFT BROWN 24CM BEAR (LG)

### Inner/ Outer:

1 / 12