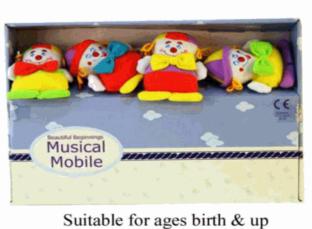

### **Product Code:**

61004

### **Description:**

HAPPY CLOWN - MUSICAL MOBILE

### Inner/ Outer:

1 / 12

Suitable for ages birth & up Packaged size 36 x 24 x 6 cm