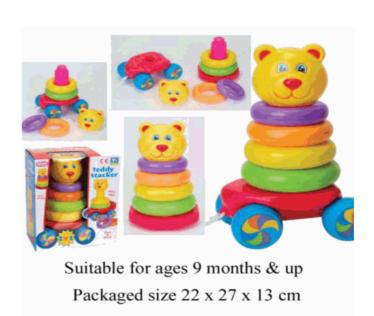

### **Product Code:**

55005

### **Description:**

PULL ALONG STACKING TEDDY (N)

### Inner/ Outer:

12 / 24