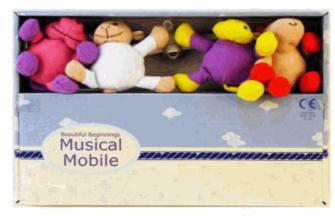

### **Product Code:**

61006

### **Description:**

ANIMAL - MUSICAL MOBILE

### Inner/ Outer:

1 / 12

### Barcode:

Suitable for ages birth & up Packaged size 35 x 24 x 6 cm