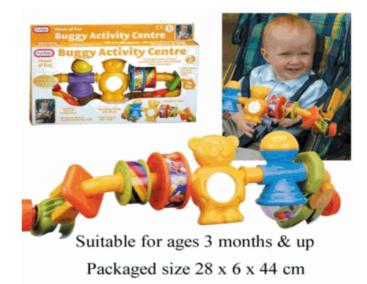

### **Product Code:**

55082

### **Description:**

**BUGGY ACTIVITY CENTRE (0)** 

### Inner/ Outer:

10 / 20