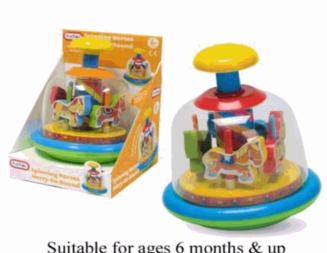

### **Product Code:**

55373

### **Description:**

MERRY GO ROUND SPIN HORSES (O)

### Inner/ Outer:

12 / 24

### Barcode:

Suitable for ages 6 months & up Packaged size 17 x 22 x 16 cm