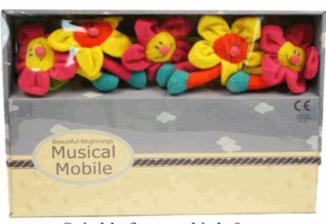

### **Product Code:**

61002

### **Description:**

SUNSHINE - MUSICAL MOBILE

### Inner/ Outer:

1 / 12

Suitable for ages birth & up Packaged size 36 x 24 x 6 cm