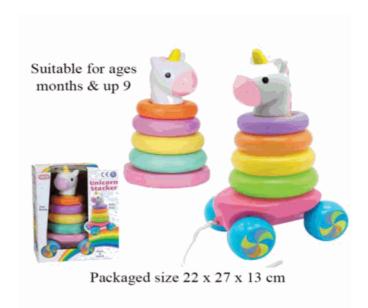

### **Product Code:**

55950

### **Description:**

UNICORN STACKER & P/A

### Inner/ Outer:

12 / 24