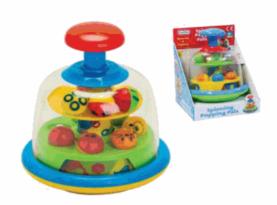

### **Product Code:**

55004

### **Description:**

SPINNING POPPING PALS (N)

### Inner/ Outer:

12 / 24

### Barcode:

Packaged size 17 x 22 x 17 cm Suitable for ages 6 months & up