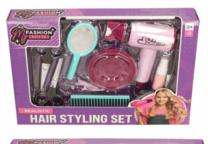

## **Description:**

REALISTIC HAIR SYTLING SET PVC BAG

## Inner/ Outer:

1 / 18

**Barcode:** 

Packaged size 32 x 25 x 5 cm

Packaged size 27 x 20 x 6 cm

32240