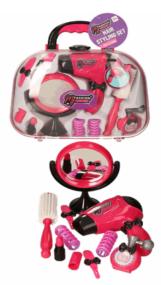

e 20 x 11 x 13 cm

37801

#### **Description:**

UNICORN STATIONERY BOX

## Inner/ Outer:

1 / 24

Barcode:





Packaged size 20 x 11 x 13 cm

## Product Code:

37808

## **Description:**

MERMAID STATIONERY SET

### Inner/ Outer:

12 / 24

Barcode:



Product Code:

32241

## **Description:**

REALISTIC HAIR SYTLING SET PVC BAG

## Inner/ Outer:

1 / 18

**Barcode:** 





Packaged size 32 x 25 x 5 cm



Packaged size 27 x 20 x 6 cm

32240

#### **Description:**

REALISTIC HAIR SYTLING SET IN CASE

## Inner/ Outer:

1 / 12

#### Barcode:



## Product Code:

32244

#### **Description:**

REALISTIC HAIR SYTLING SET (2ASST)

#### Inner/ Outer:

1 / 12

Barcode:



#### **Product Code:**

32247

## **Description:**

REALISTIC HAIR STYLING (2ASST)

## Inner/ Outer:

1 / 18

**Barcode:** 





Packaged size 28 x 22 x 8 cm





Packaged size 36 x 26 x 7 cm



Packaged size 32 x 25 x 6 cm

36609

## **Description:**

MYO JEWEL SET IN CASE (LARGE) 2 ASST

## Inner/ Outer:

1 / 12

Barcode:





Packaged size 30 x 26 x 6 cm Suitable for ages 6 years & up