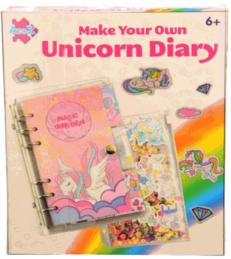

### **Description:**

DECORATE YOUR OWN UNICORN DIARY

Inner/ Outer:

12 / 24

Barcode:

**Product Code:** 

37011

**Description:** 