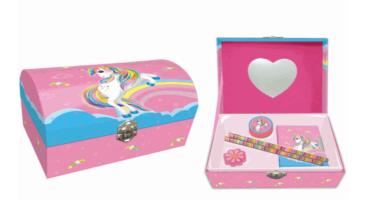

#### **Description:**

UNICORN STATIONERY BOX

## Inner/ Outer:

1 / 24

Barcode:

Packaged size 20 x 11 x 13 cm

## Product Code:

37808