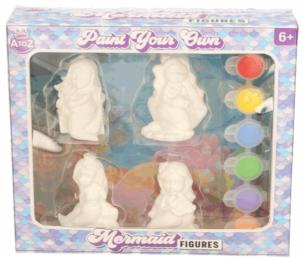

#### **Description:**

PYO MERMAIDS 4PCS

## Inner/ Outer:

12 / 24

**Barcode:** 

Suitable for ages 6 years & up Packaged size 19 x 22 x 4 cm

Suitable for Ages 6 + Box Size 22.5 x 21 x 7.25cm

37541