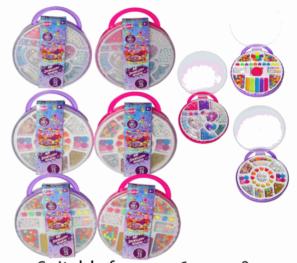

## **Description:**

MYO JEWEL SET IN CASE (LARGE) 2 ASST

## Inner/ Outer:

1 / 12

Barcode:

Packaged size 30 x 26 x 6 cm Suitable for ages 6 years & up