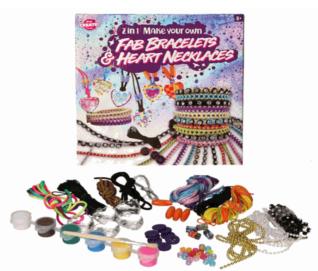

#### **Description:**

MYO 2 IN 1 JEWELLERY KIT

#### Inner/ Outer:

12 / 24

Barcode: