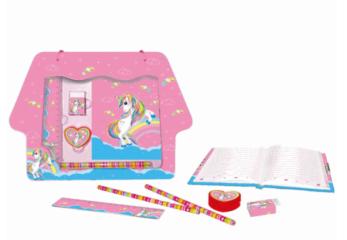

## **Description:**

UNICORN STATIONERY SET

### Inner/ Outer:

12 / 24

## Barcode:

## Product Code:

37802