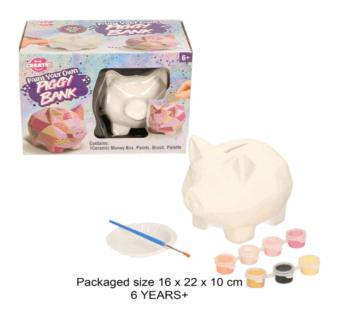

Description:**

MYO 2 IN 1 JEWELLERY KIT

#### Inner/ Outer:

12 / 24

Barcode:



## Product Code:

37572

### **Description:**

DECORATE YOUR OWN UNICORN DIARY

Inner/ Outer:

12 / 24

Barcode:



**Product Code:** 

37011

**Description:** 

MYO CRYSTAL TATTOOS & JEWELLERY

## Inner/ Outer:

12 / 24

**Barcode:** 





Suitable for ages 6 years & up Packaged size 30 x 22 x 2 cm



Packaged size 20 x 20 x 5 cm 6 YEARS+



Packaged size 29 x 25 x 6 cm Suitable for ages 6 years & up

37577

**Description:** 

PYO PIGGY BANK

## Inner/ Outer:

12 / 24

Barcode:



## Product Code:

36602

#### **Description:**

MYO JEWELLERY (6 ASST)

#### Inner/ Outer:

12 / 24

Barcode:



#### **Product Code:**

37589

#### **Description:**

PYO MERMAIDS 4PCS

## Inner/ Outer:

12 / 24

**Barcode:** 







Suitable for ages 6 years & up Packaged size 19 x 22 x 4 cm



Suitable for Ages 6 + Box Size 22.5 x 21 x 7.25cm

37541

#### **Description:**

NAIL SALON

#### Inner/ Outer:

12 / 24

Barcode:



### Product Code:

37807

## **Description:**

UNICORN STATIONERY SET

### Inner/ Outer:

12 / 24

## Barcode:



## Product Code:

37802

### **Description:**

MERMAID STATIONERY BOX

## Inner/ Outer:

1 / 24

**Barcode:** 





Suitable for ages 6 years & up Packaged size 28 x 30 x 6 cm



Packaged size 32 x 25 x 5 cm



Packaged size 20 x 11 x 13 cm

37801

#### **Description:**

UNICORN STATIONERY BOX

## Inner/ Outer:

1 / 24

Barcode:





Packaged size 20 x 11 x 13 cm

## Product Code:

37808

## **Description:**

MERMAID STATIONERY SET

### Inner/ Outer:

12 / 24

Barcode:



Product