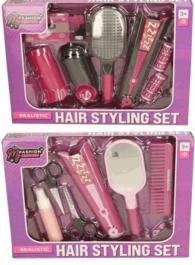

#### **Description:**

REALISTIC HAIR SYTLING SET (2ASST)

#### Inner/ Outer:

1 / 12

Barcode:

#### **Product Code:**

32247

## **Description:**

REALISTIC HAIR STYLING (2ASST)

## Inner/ Outer:

1 / 18

**Barcode:** 

Packaged size 28 x 22 x 8 cm

Packaged size 36 x 26 x 7 cm

Packaged size 32 x 25 x 6 cm

36609