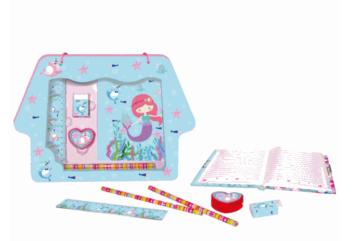

## **Description:**

MERMAID STATIONERY SET

### Inner/ Outer:

12 / 24

Barcode:

Product Code:

32241