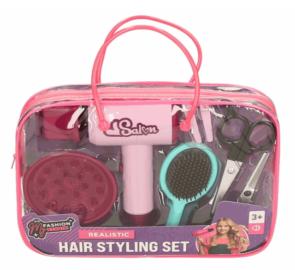

## **Description:**

REALISTIC HAIR SYTLING SET PVC BAG

## Inner/ Outer:

1 / 18

**Barcode:** 

Packaged size 32 x 25 x 5 cm

Packaged size 27 x 20 x 6 cm

32240