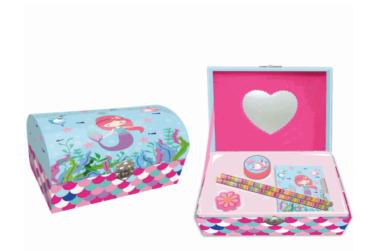

### **Description:**

MERMAID STATIONERY BOX

## Inner/ Outer:

1 / 24

**Barcode:** 

Suitable for ages 6 years & up Packaged size 28 x 30 x 6 cm

Packaged size 32 x 25 x 5 cm

Packaged size 20 x 11 x 13 cm

37801