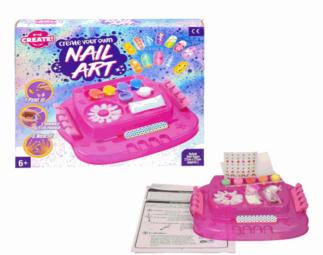

#### **Description:**

NAIL SALON

#### Inner/ Outer:

12 / 24

Barcode:

### Product Code:

37807