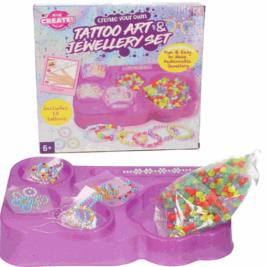

MYO CRYSTAL TATTOOS & JEWELLERY

## Inner/ Outer:

12 / 24

**Barcode:** 

Suitable for ages 6 years & up Packaged size 30 x 22 x 2 cm

Packaged size 20 x 20 x 5 cm 6 YEARS+

Packaged size 29 x 25 x 6 cm Suitable for ages 6 years & up

37577

**Description:** 