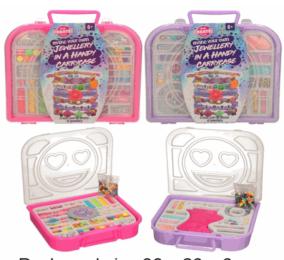

## **Description:**

MYO JEWEL SET IN CASE (LARGE) 2 ASST

## Inner/ Outer:

1 / 12

Barcode:

Packaged size 30 x 26 x 6 cm Suitable for ages 6 years & up