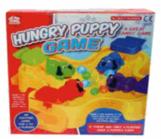

## **Product Code:**

08275

# **Description:**

LGE HUNGRY PUPPIES GAME

# Inner/ Outer:

12 / 24

# Barcode:

Packaged size 28 x 28 x 7 cm