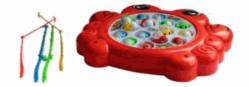

# **Product Code:**

08826

## **Description:**

MAGNETIC FISHING GAME

# Inner/ Outer:

12 / 24

#### **Barcode:**

Packaged size 29 x 24 x 7 cm