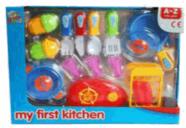

# Product Code: 36024 Description: PLAY KITCHEN SET (2 ASSTD) Inner/ Outer:

Barcode:

12 / 24

Packaged size 35x 27 x 4 cm