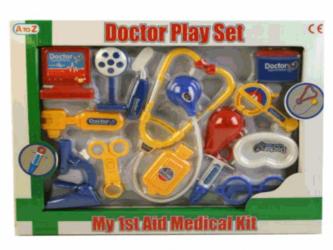

# **Product Code:**

37615

## **Description:**

DR SET IN BOX

# Inner/ Outer:

12 / 24

#### **Barcode:**

Packaged size 42 x 32 x 5 cm