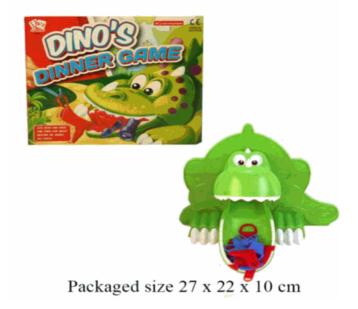

# **Product Code:** 08873 **Description: DINOS DINNER GAME** Inner/ Outer: 12 / 24 **Barcode: Product Code:** 08218 **Description: INSECT ATTACK** Inner/ Outer: 12 / 24 Barcode: **Product Code:** 06893 **Description:** JUMBO TENNIS W SHUTTLECOCK & **BALL** Inner/ Outer: 12 / 24 **Barcode:**

Packaged size 27 x 27 x 6 cm

Packaged size 28 x 64 x 8 cm