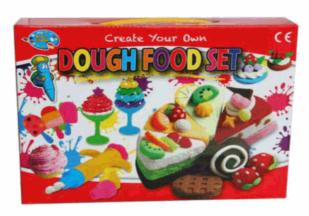

# **Product Code:** 37107 **Description:** MYO CLAY FOOD SET Inner/ Outer: 12 / 24 **Barcode: Product Code:** 62543 **Description:** WOODEN ABACUS & CHALKBOARD Inner/ Outer: 12 / 24 Barcode: **Product Code:** 37613 **Description:** DR SET IN CASE Inner/ Outer: 12 / 24 **Barcode:**

Packaged size 30 x 22 x 6 cm

Suitable for ages 3 years & up Packaged size 32 x 28 x 3 cm

Packaged size 25 x 22 x 6 cm