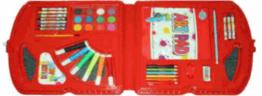

# **Product Code:** 63037 **Description:** 78PCS MAGNETIC LTRS & NOS IN TUB Inner/ Outer: 12 / 36 **Barcode: Product Code:** 32150 **Description:** ART SET IN CASE (40PCS) Inner/ Outer: 12 / 24 Barcode: **Product Code:** 08030 **Description: B/O FISHING GAME** Inner/ Outer: 12 / 24 Barcode:

Suitable for ages 36 months & up Packaged size 10 x 16 x 10 cm

Packaged size 30 x 33 x 4 cm

Packaged size 25 x 22 x 4 cm