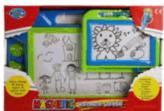

## **Product Code:**

32000

# **Description:**

MAGIC DRAWING BOARDS 2PCS (2 ASSTD)

# Inner/ Outer:

12 / 24

# Barcode:

Approx Board Size

Large Board 31cm x 22cm

Small Board 16cm x 14cm

Packaged size 32 x 24 x 4 cm