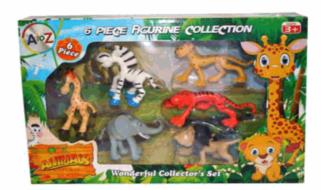

# **Product Code:**

01770

# **Description:**

**BABY WILD ANIMALS 6PCS** 

# Inner/ Outer:

1 / 24

# Barcode:

Packaged size 33 x 22 x 6 cm