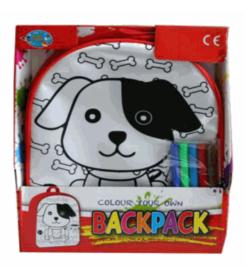

## **Product Code:**

37482

## **Description:**

CYO BACKPACK WITH 5 PENS

# Inner/ Outer:

12 / 24

#### **Barcode:**

Packaged size 23 x 28 x 5 cm