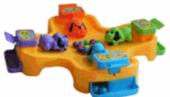

## **Product Code:**

08275

# **Description:**

LGE HUNGRY PUPPIES GAME

# Inner/ Outer:

12 / 24

# Barcode:

Packaged size 28 x 28 x 7 cm