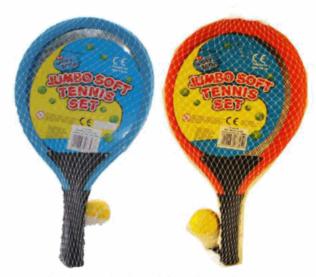

# **Product Code:** 08873 **Description: DINOS DINNER GAME** Inner/ Outer: 12 / 24 **Barcode: Product Code:** 08218 **Description: INSECT ATTACK** Inner/ Outer: 12 / 24 Barcode: **Product Code:** 06893 **Description:** JUMBO TENNIS W SHUTTLECOCK & **BALL** Inner/ Outer: 12 / 24 **Barcode:**

Packaged size 27 x 27 x 6 cm

Packaged size 28 x 64 x 8 cm