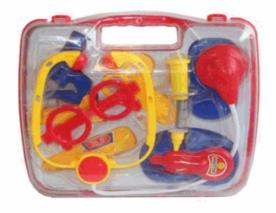

# **Product Code:** 37107 **Description:** MYO CLAY FOOD SET Inner/ Outer: 12 / 24 **Barcode: Product Code:** 62543 **Description:** WOODEN ABACUS & CHALKBOARD Inner/ Outer: 12 / 24 Barcode: **Product Code:** 37613 **Description:** DR SET IN CASE Inner/ Outer: 12 / 24 **Barcode:**

Packaged size 30 x 22 x 6 cm

Suitable for ages 3 years & up Packaged size 32 x 28 x 3 cm

Packaged size 25 x 22 x 6 cm