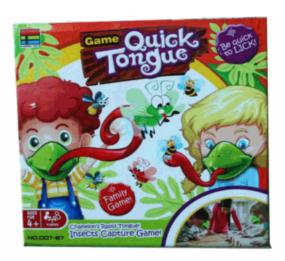

# **Product Code:** 08873 **Description: DINOS DINNER GAME** Inner/ Outer: 12 / 24 **Barcode: Product Code:** 08218 **Description: INSECT ATTACK** Inner/ Outer: 12 / 24 Barcode: **Product Code:** 06893 **Description:** JUMBO TENNIS W SHUTTLECOCK & **BALL** Inner/ Outer: 12 / 24 **Barcode:**

Packaged size 27 x 27 x 6 cm

Packaged size 28 x 64 x 8 cm