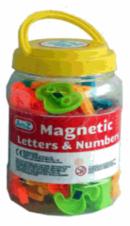

# **Product Code:** 63037 **Description:** 78PCS MAGNETIC LTRS & NOS IN TUB Inner/ Outer: 12 / 36 **Barcode: Product Code:** 32150 **Description:** ART SET IN CASE (40PCS) Inner/ Outer: 12 / 24 Barcode: **Product Code:** 08030 **Description: B/O FISHING GAME** Inner/ Outer: 12 / 24 Barcode:

Suitable for ages 36 months & up Packaged size 10 x 16 x 10 cm

Packaged size 30 x 33 x 4 cm

Packaged size 25 x 22 x 4 cm