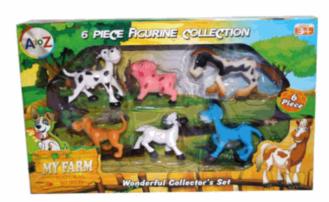

## **Product Code:**

01772

# **Description:**

**BABY FARM ANIMALS 6PCS** 

# Inner/ Outer:

1 / 24

# Barcode:

Packaged size 33 x 22 x 6 cm