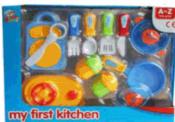

# Product Code: 36024 Description: PLAY KITCHEN SET (2 ASSTD) Inner/ Outer:

Barcode:

12 / 24

Packaged size 35x 27 x 4 cm