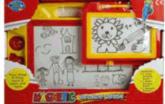

## **Product Code:**

32000

# **Description:**

MAGIC DRAWING BOARDS 2PCS (2 ASSTD)

# Inner/ Outer:

12 / 24

# Barcode:

Approx Board Size

Large Board 31cm x 22cm

Small Board 16cm x 14cm

Packaged size 32 x 24 x 4 cm