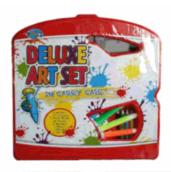

# **Product Code:** 63037 **Description:** 78PCS MAGNETIC LTRS & NOS IN TUB Inner/ Outer: 12 / 36 **Barcode: Product Code:** 32150 **Description:** ART SET IN CASE (40PCS) Inner/ Outer: 12 / 24 Barcode: **Product Code:** 08030 **Description: B/O FISHING GAME** Inner/ Outer: 12 / 24 Barcode:

Suitable for ages 36 months & up Packaged size 10 x 16 x 10 cm

Packaged size 30 x 33 x 4 cm

Packaged size 25 x 22 x 4 cm