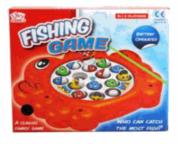

# **Product Code:** 63037 **Description:** 78PCS MAGNETIC LTRS & NOS IN TUB Inner/ Outer: 12 / 36 **Barcode: Product Code:** 32150 **Description:** ART SET IN CASE (40PCS) Inner/ Outer: 12 / 24 Barcode: **Product Code:** 08030 **Description: B/O FISHING GAME** Inner/ Outer: 12 / 24 Barcode:

Suitable for ages 36 months & up Packaged size 10 x 16 x 10 cm

Packaged size 30 x 33 x 4 cm

Packaged size 25 x 22 x 4 cm