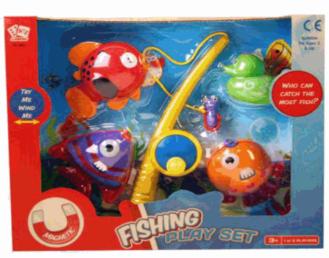

# **Product Code:**

08826

## **Description:**

MAGNETIC FISHING GAME

# Inner/ Outer:

12 / 24

#### **Barcode:**

Packaged size 29 x 24 x 7 cm