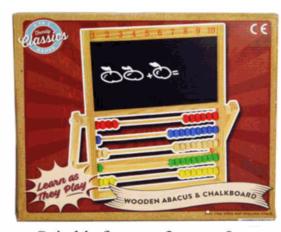

# **Product Code:** 37107 **Description:** MYO CLAY FOOD SET Inner/ Outer: 12 / 24 **Barcode: Product Code:** 62543 **Description:** WOODEN ABACUS & CHALKBOARD Inner/ Outer: 12 / 24 Barcode: **Product Code:** 37613 **Description:** DR SET IN CASE Inner/ Outer: 12 / 24 **Barcode:**

Packaged size 30 x 22 x 6 cm

Suitable for ages 3 years & up Packaged size 32 x 28 x 3 cm

Packaged size 25 x 22 x 6 cm