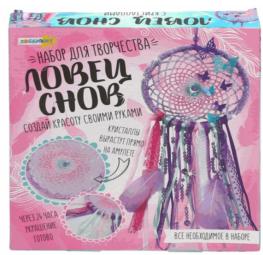

# **Product Code:** 37595 **Description:** SANTA DREAM CATCHER Inner/ Outer: 12 / 24 Barcode: **Product Code:** 02006 **Description: CRYSTAL GROWING SET** Inner/ Outer: 24 / 48 Barcode: **Product Code:** 37594 **Description:** CROCHET A CHRISTMAS TREE Inner/ Outer: 12 / 24 **Barcode:**