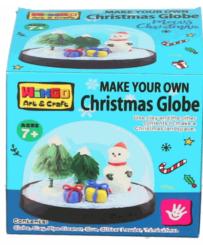

### **Product Code:**

02052

### **Description:**

4 IN 1 EXPERIMENTS

### Inner/ Outer:

12 / 24

### **Barcode:**