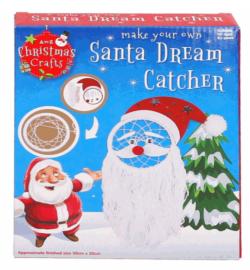

# **Product Code:** 37595 **Description:** SANTA DREAM CATCHER Inner/ Outer: 12 / 24 Barcode: **Product Code:** 02006 **Description: CRYSTAL GROWING SET** Inner/ Outer: 24 / 48 Barcode: **Product Code:** 37594 **Description:** CROCHET A CHRISTMAS TREE Inner/ Outer: 12 / 24 **Barcode:**

Suitable for Ages 8 years & up Packaged size 17 x 21 x 5 cm

Suitable for ages 8 years & up Packaged size 12 x 16 x 6 cm

Suitable for ages 8 Years & up Packaged size 20 x 20 x 3 cm