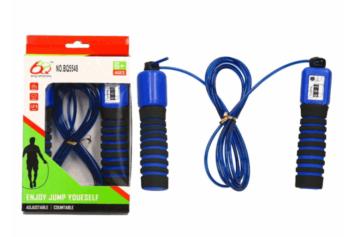

### **Product Code:**

03036

### **Description:**

SKIPPING ROPE WITH COUNTER

### Inner/ Outer:

16 / 48

### Barcode:

Packaged size 13 x 24 x 4 cm