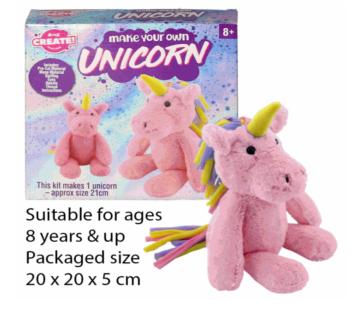

# Product Code: 37476 Description: MYO PINK UNICORN Inner/ Outer: 12 / 36 Barcode: 5 012866 374763

Suitable for ages 8 Years & up Packaged size 12 x 12 x 12 cm