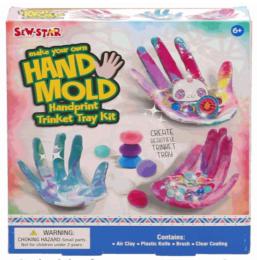

# **Product Code:** 37914 **Description:** MYO DREAM CATCHER Inner/ Outer: 12 / 24 Barcode: **Product Code:** 08186 **Description: BINGO LOTTO** Inner/ Outer: 12 / 24 Barcode: **Product Code:** 37915 **Description:** MYO HAND MOLD TRINKET HOLDER Inner/ Outer:

12 / 24

**Barcode:** 

Suitable for ages 6 Years & up Packaged size 22 x 25 x 5 cm

Suitable for ages 5 years & up Packaged size 24 x 26 x 10 cm

Suitable for ages 6 Years & up Packaged size 20 x 23 x 5 cm