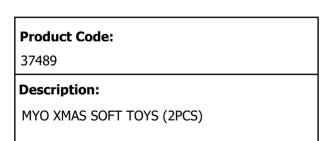

### **Product Code:**

03036

### **Description:**

SKIPPING ROPE WITH COUNTER

### Inner/ Outer:

16 / 48

### Barcode:

Packaged size 13 x 24 x 4 cm