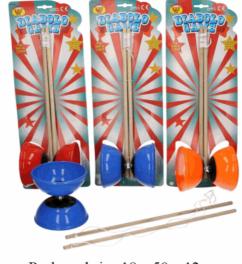

# Product Code: 08095 Description: DIABOLO WITH WOOD HANDLE Inner/ Outer: 24 / 48 Barcode:

Packaged size 18 x 50 x 12 cm