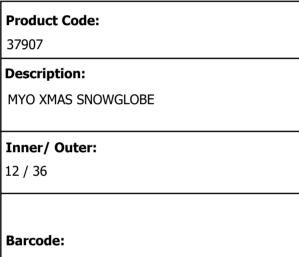

de: **Product Code:** 37594 **Description:** CROCHET A CHRISTMAS TREE Inner/ Outer: 12 / 24 **Barcode:**



Suitable for Ages 8 years & up Packaged size 17 x 21 x 5 cm



Suitable for ages 8 years & up Packaged size 12 x 16 x 6 cm



Suitable for ages 8 Years & up Packaged size 20 x 20 x 3 cm

# Product Code: 08095 Description: DIABOLO WITH WOOD HANDLE Inner/ Outer: 24 / 48 Barcode:



Packaged size 18 x 50 x 12 cm

### **Product Code:**

03036

### **Description:**

SKIPPING ROPE WITH COUNTER

### Inner/ Outer:

16 / 48

### Barcode:





Packaged size 13 x 24 x 4 cm

### **Product Code:**

02052

### **Description:**

4 IN 1 EXPERIMENTS

### Inner/ Outer:

12 / 24

### **Barcode:**





# Product Code: 37476 Description: MYO PINK UNICORN Inner/ Outer: 12 / 36 Barcode: 5 012866 374763







Suitable for ages 8 Years & up Packaged size 12 x 12 x 12 cm



### Inner/ Outer:

12 / 24

### **Barcode:**





Packaged size  $25 \times 25 \times 3$  cm Suitable for ages 8 years & up

# **Product Code:** 37914 **Description:** MYO DREAM CATCHER Inner/ Outer: 12 / 24 Barcode: **Product Code:** 08186 **Description: BINGO LOTTO** Inner/ Outer: 12 / 24 Barcode: **Product Code:** 37915 **Description:** MYO HAND MOLD TRINKET HOLDER Inner/ Outer:

12 / 24

**Barcode:** 



Suitable for ages 6 Years & up Packaged size 22 x 25 x 5 cm



Suitable for ages 5 years & up Packaged size 24 x 26 x 10 cm



Suitable for ages 6 Years & up Packaged size 20 x 23 x 5 cm