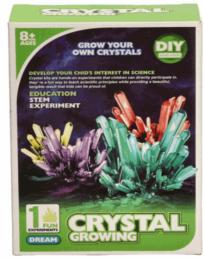

### **Product Code:**

02052

### **Description:**

4 IN 1 EXPERIMENTS

### Inner/ Outer:

12 / 24

### **Barcode:**