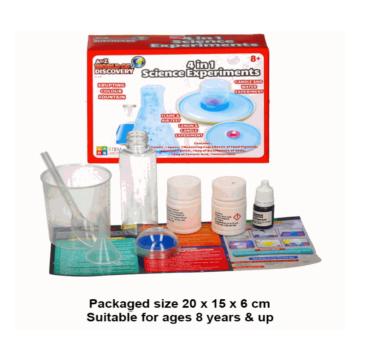

### **Product Code:**

02052

### **Description:**

4 IN 1 EXPERIMENTS

### Inner/ Outer:

12 / 24

### **Barcode:**