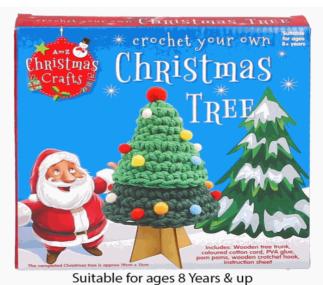

# **Product Code:** 37595 **Description:** SANTA DREAM CATCHER Inner/ Outer: 12 / 24 Barcode: **Product Code:** 02006 **Description: CRYSTAL GROWING SET** Inner/ Outer: 24 / 48 Barcode: **Product Code:** 37594 **Description:** CROCHET A CHRISTMAS TREE Inner/ Outer: 12 / 24 **Barcode:**

Suitable for Ages 8 years & up Packaged size 17 x 21 x 5 cm

Suitable for ages 8 years & up Packaged size 12 x 16 x 6 cm

Suitable for ages 8 Years & up Packaged size 20 x 20 x 3 cm