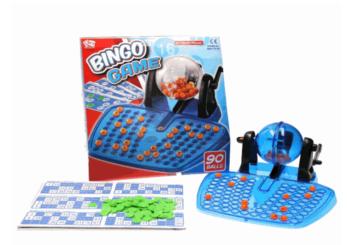

# **Product Code:** 37914 **Description:** MYO DREAM CATCHER Inner/ Outer: 12 / 24 Barcode: **Product Code:** 08186 **Description: BINGO LOTTO** Inner/ Outer: 12 / 24 Barcode: **Product Code:** 37915 **Description:** MYO HAND MOLD TRINKET HOLDER Inner/ Outer:

12 / 24

**Barcode:** 

Suitable for ages 6 Years & up Packaged size 22 x 25 x 5 cm

Suitable for ages 5 years & up Packaged size 24 x 26 x 10 cm

Suitable for ages 6 Years & up Packaged size 20 x 23 x 5 cm