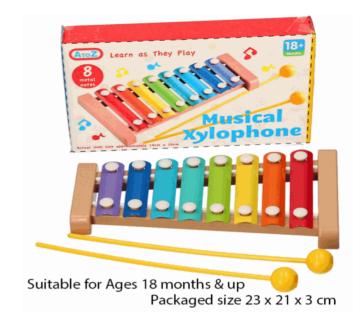

# Product Code: 65101 Description: XYLOPHONE MEDIUM Inner/ Outer: 12 / 48 Barcode: