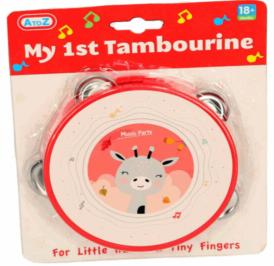

# Product Code: 65106 Description: TAMBOURINE (LARGE) Inner/ Outer: 24 / 72 Barcode:

Suitable for 18 months & up Packaged size 18 x 18 x 3 cm