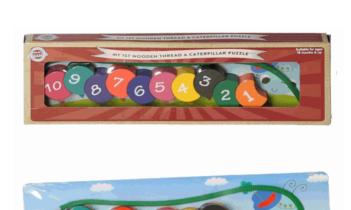

d Size 30 x 22 x 1 cm



Suitable for ages 18 months & up Packaged size 17 x 10 x 5 cm

### **Product Code:**

65108

### **Description:**

3 PCS MUSIC SET (LARGE)

### Inner/ Outer:

24 / 48

### Barcode:





62559

### **Description:**

WOODEN SHAPE SORTER

### Inner/ Outer:

12 / 48

### **Barcode:**



### **Product Code:**

55310

### **Description:**

DUCK FAMILY FLOATING BATH FUN

### Inner/ Outer:

6 / 36

### **Barcode:**





Suitable for 18 months & up Packaged size 19 x 30 x 5 cm



Packaged size 24 x 26 x 2 cm Suitable for ages 18 months & up



Suitable for ages 18 Months & up Packaged size 18 x 17 x 9 cm

# Product Code: 65101 Description: XYLOPHONE MEDIUM Inner/ Outer: 12 / 48 Barcode:





## Description:

THREAD A CATERPILLAR

### Inner/ Outer:

12 / 36

### Barcode: