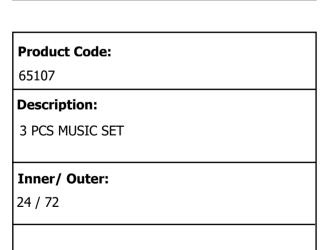

### **Product Code:**

65108

### **Description:**

3 PCS MUSIC SET (LARGE)

### Inner/ Outer:

24 / 48