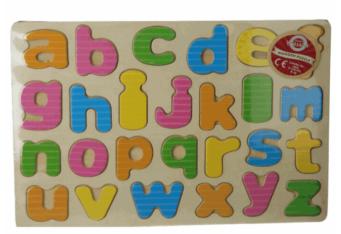

## **Product Code:** 61060 **Description: SWIMMING MERMAID** Inner/ Outer: 24 / 72 Barcode: **Product Code:** 65915 **Description:** LOWER CASE ABC PUZZLE 30X22X1CM Inner/ Outer: 24 / 48 Barcode: **Product Code:** 62510 **Description:** WOODEN FARM DOMINOES Inner/ Outer: 24 / 48 **Barcode:**

Suitable for ages 24 months & up Packaged Size 30 x 22 x 1 cm

Suitable for ages 18 months & up Packaged size 17 x 10 x 5 cm