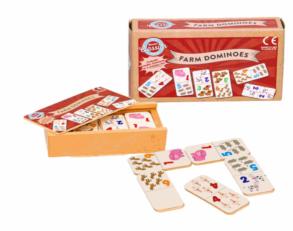

## **Product Code:** 61060 **Description: SWIMMING MERMAID** Inner/ Outer: 24 / 72 Barcode: **Product Code:** 65915 **Description:** LOWER CASE ABC PUZZLE 30X22X1CM Inner/ Outer: 24 / 48 Barcode: **Product Code:** 62510 **Description:** WOODEN FARM DOMINOES Inner/ Outer: 24 / 48 **Barcode:**

Suitable for ages 24 months & up Packaged Size 30 x 22 x 1 cm

Suitable for ages 18 months & up Packaged size 17 x 10 x 5 cm