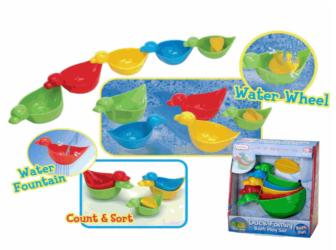

### **Product Code:**

55310

### **Description:**

DUCK FAMILY FLOATING BATH FUN

### Inner/ Outer:

6 / 36