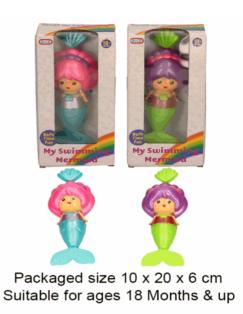

## **Product Code:** 61060 **Description: SWIMMING MERMAID** Inner/ Outer: 24 / 72 Barcode: **Product Code:** 65915 **Description:** LOWER CASE ABC PUZZLE 30X22X1CM Inner/ Outer: 24 / 48 Barcode: **Product Code:** 62510 **Description:** WOODEN FARM DOMINOES Inner/ Outer: 24 / 48 **Barcode:**

Suitable for ages 24 months & up Packaged Size 30 x 22 x 1 cm

Suitable for ages 18 months & up Packaged size 17 x 10 x 5 cm