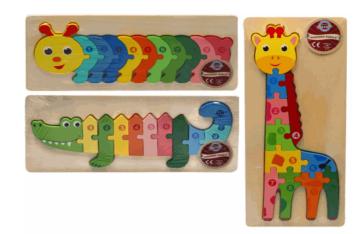

### **Product Code:**

65871

### **Description:**

WOODEN ANIMAL PUZZLE (3 ASSTD)

### Inner/ Outer:

24 / 72

### **Barcode:**

Suitable for ages 18 months & up Packaged size 30 x 13 x 2 cm