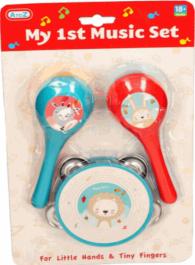

### **Product Code:**

65108

### **Description:**

3 PCS MUSIC SET (LARGE)

### Inner/ Outer:

24 / 48