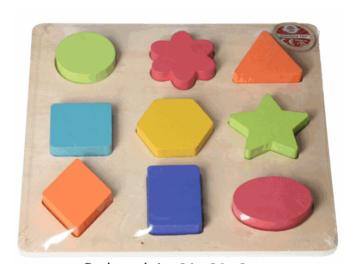

### Barcode:

62559

### **Description:**

WOODEN SHAPE SORTER

### Inner/ Outer:

12 / 48