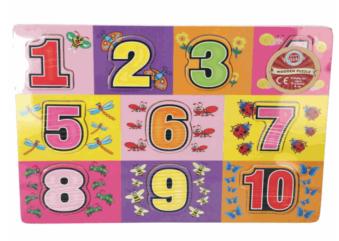

### **Product Code:**

65906

### **Description:**

WOOD PUZZLE NUMBERS BLUE

### Inner/ Outer:

24 / 48

### Barcode:

Packaged size 29 x 22 x 1 cm Suitable for ages 18 months & up