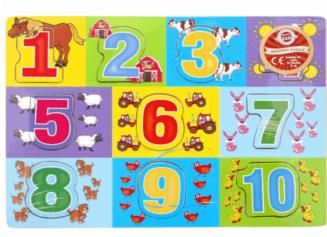

### **Product Code:**

65905

### **Description:**

WOOD PUZZLE NUMBER PINK

### Inner/ Outer:

24 / 48

### **Barcode:**

Packaged size 29 x 22 x 1 cm Suitable for ages 18 months & up