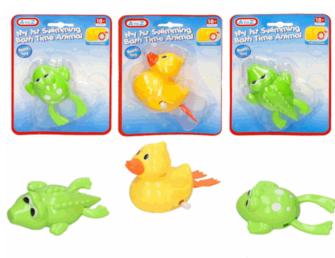

## Description: BATH ANIMALS (3 ASST) Inner/ Outer: 36 / 72 Barcode:

**Product Code:** 

**Barcode:** 

Suitable for ages 18 Months & up Packaged size 14 x 20 x 7 cm

Suitable for 18 months & up Packaged size 19 x 25 x 3 cm