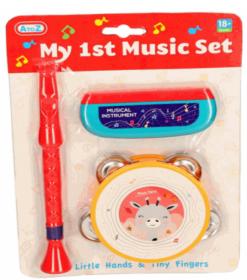

### **Product Code:**

65108

### **Description:**

3 PCS MUSIC SET (LARGE)

### Inner/ Outer:

24 / 48