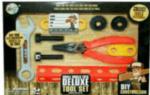

#### **Description:**

TOOL SET 4 ASSTD

#### Inner/ Outer:

24 / 48

#### **Barcode:**

Packaged size 30 x 22 x 3 cm