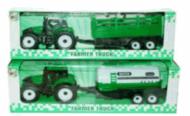

#### **Product Code:**

06737

#### **Description:**

FARM TRACTOR WITH TRAILER 4 **ASSTD** 

#### Inner/ Outer:

24 / 48

#### Barcode:

Packaged size 32 x 10 x 8 cm