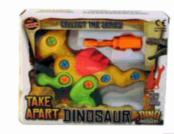

#### **Product Code:**

01733

#### **Description:**

DIY DINOSAUR (2 ASSTD)

#### Inner/ Outer:

24 / 48

#### Barcode:

Packaged size 20 x 17 x 9 cm