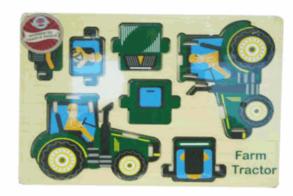

# **Product Code:** 06282 **Description:** FARM TRACTOR (3 ASSTD COLS) Inner/ Outer: 24 / 48 **Barcode: Product Code:** 06089 **Description:** DINOSAURS 6PCS SET 2 ASSTD Inner/ Outer: 24 / 48 Barcode: **Product Code:** 01817 **Description: DINOSAURS IN TUB** Inner/ Outer: 24 / 48 **Barcode:**

Packaged size 23 x 12 x 11 cm

Packaged size 43 x 7 x 4 cm

07270