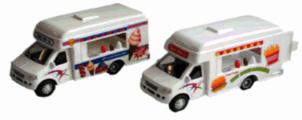

#### **Product Code:**

02098

#### **Description:**

DC ICE CREAM AND HOTDOG VAN

#### Inner/ Outer:

24 / 48

#### Barcode:

Packaged size 17 x 10 x 6 cm