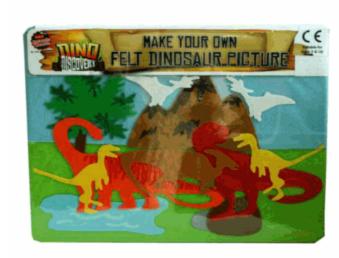

#### **Product Code:**

01371

#### **Description:**

FELT PUZZLE DINO MED

#### Inner/ Outer:

12 / 36

#### Barcode:

Packaged size 31 x 25 x 1cm