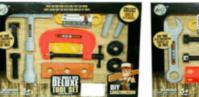

#### **Description:**

TOOL SET 4 ASSTD

#### Inner/ Outer:

24 / 48

#### **Barcode:**

Packaged size 30 x 22 x 3 cm