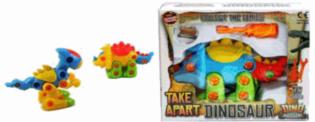

#### **Product Code:**

01733

#### **Description:**

DIY DINOSAUR (2 ASSTD)

#### Inner/ Outer:

24 / 48

#### Barcode:

Packaged size 20 x 17 x 9 cm