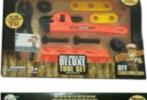

#### **Description:**

TOOL SET 4 ASSTD

#### Inner/ Outer:

24 / 48

#### **Barcode:**

Packaged size 30 x 22 x 3 cm