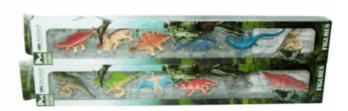

# **Product Code:** 06282 **Description:** FARM TRACTOR (3 ASSTD COLS) Inner/ Outer: 24 / 48 **Barcode: Product Code:** 06089 **Description:** DINOSAURS 6PCS SET 2 ASSTD Inner/ Outer: 24 / 48 Barcode: **Product Code:** 01817 **Description: DINOSAURS IN TUB** Inner/ Outer: 24 / 48 **Barcode:**

Packaged size 23 x 12 x 11 cm

Packaged size 43 x 7 x 4 cm

07270