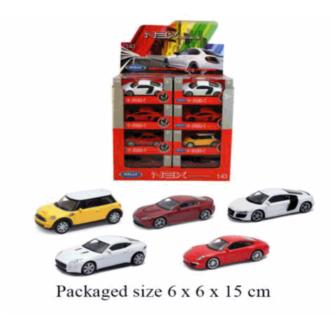

# **Product Code:** 02037 **Description:** 4X4 SWING & SPIN 360 STUNT TRUCK Inner/ Outer: 24 / 48 **Barcode: Product Code:** 09109 **Description:** DC 1:43 CAR IN CDU Inner/ Outer: 24 / 72 **Barcode: Product Code:** 02100 **Description:** DC CAMPERVAN Inner/ Outer: 24 / 48 **Barcode:**

Packaged size 13 x 10 x 10 cm