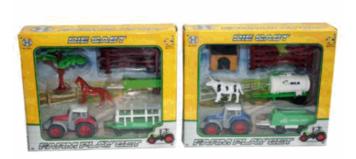

#### **Product Code:**

06737

#### **Description:**

FARM TRACTOR WITH TRAILER 4 **ASSTD** 

#### Inner/ Outer:

24 / 48

#### Barcode:

Packaged size 32 x 10 x 8 cm