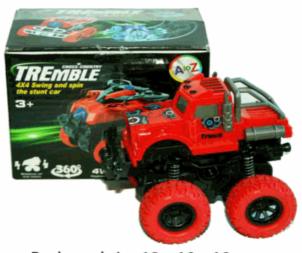

# **Product Code:** 02037 **Description:** 4X4 SWING & SPIN 360 STUNT TRUCK Inner/ Outer: 24 / 48 **Barcode: Product Code:** 09109 **Description:** DC 1:43 CAR IN CDU Inner/ Outer: 24 / 72 **Barcode: Product Code:** 02100 **Description:** DC CAMPERVAN Inner/ Outer: 24 / 48 **Barcode:**

Packaged size 13 x 10 x 10 cm