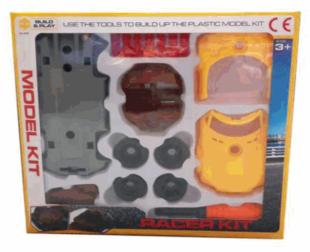

#### **Description:**

BUILD YOUR OWN CAR KIT

#### Inner/ Outer:

12 / 24

#### Barcode:

05518