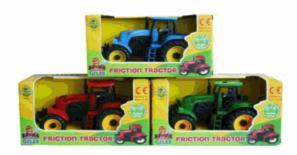

# **Product Code:** 06282 **Description:** FARM TRACTOR (3 ASSTD COLS) Inner/ Outer: 24 / 48 **Barcode: Product Code:** 06089 **Description:** DINOSAURS 6PCS SET 2 ASSTD Inner/ Outer: 24 / 48 Barcode: **Product Code:** 01817 **Description: DINOSAURS IN TUB** Inner/ Outer: 24 / 48 **Barcode:**

Packaged size 23 x 12 x 11 cm

Packaged size 43 x 7 x 4 cm

07270