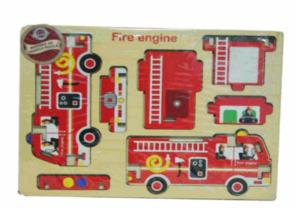

#### **Product Code:**

01793

#### **Description:**

WOOD 3D PUZZLE - FIRE

#### Inner/ Outer:

12 / 48

Suitable for ages 36 months & up Packaged size 30 x 21 x 1 cm

01792