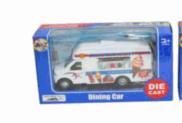

#### **Product Code:**

02098

#### **Description:**

DC ICE CREAM AND HOTDOG VAN

#### Inner/ Outer:

24 / 48

#### Barcode:

Packaged size 17 x 10 x 6 cm