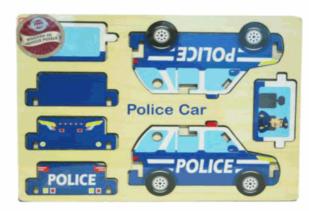

#### **Product Code:**

01793

#### **Description:**

WOOD 3D PUZZLE - POLICE

#### Inner/ Outer:

12 / 48

#### Barcode:

Suitable for ages 36 months & up Packaged size 30 x 21 x 1 cm