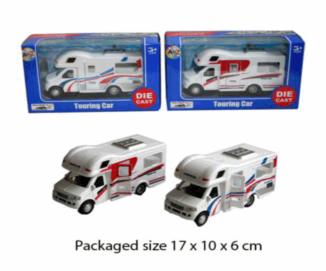

# **Product Code:** 02037 **Description:** 4X4 SWING & SPIN 360 STUNT TRUCK Inner/ Outer: 24 / 48 **Barcode: Product Code:** 09109 **Description:** DC 1:43 CAR IN CDU Inner/ Outer: 24 / 72 **Barcode: Product Code:** 02100 **Description:** DC CAMPERVAN Inner/ Outer: 24 / 48 **Barcode:**

Packaged size 13 x 10 x 10 cm