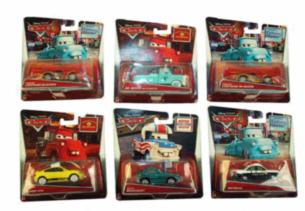

#### **Description:**

DC DISNEY CARS 5 ASSTD

#### Inner/ Outer:

1/6

Packaged size 30 x 29 x 4 cm

Packaged size 14 x 16 x 4 cm