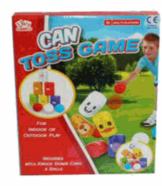

#### **Product Code:**

08131

#### **Description:**

**CAN TOSS GAME** 

#### Inner/ Outer:

12 / 36

#### Barcode:

Packaged size 21 x 28 x 8 cm