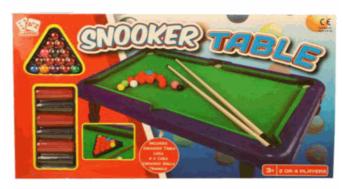

#### **Description:**

**SNOOKER TABLE** 

#### Inner/ Outer:

12 / 36

#### **Barcode:**

Packaged size 44 x 25 x 3 cm