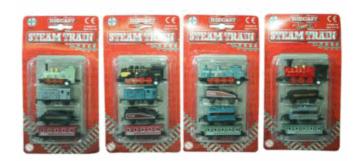

06381

#### **Description:**

DC STEAM TRAIN 4 ASSTD

#### Inner/ Outer:

24 / 48

#### **Barcode:**

Packaged size 11 x 22 x 2 cm