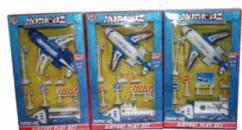

# **Product Code:**

06226

#### **Description:**

AIRPORT PLAY SET 4 ASSTD

#### Inner/ Outer:

24 / 48

## **Barcode:**

Packaged size 18 x 32 x 6 cm

08831