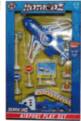

# **Product Code:**

06226

#### **Description:**

AIRPORT PLAY SET 4 ASSTD

#### Inner/ Outer:

24 / 48

## **Barcode:**

Packaged size 18 x 32 x 6 cm

08831