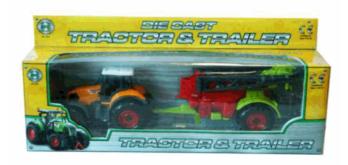

#### **Product Code:**

06737

#### **Description:**

FARM TRACTOR WITH TRAILER 4 **ASSTD** 

#### Inner/ Outer:

24 / 48

#### Barcode:

Packaged size 32 x 10 x 8 cm