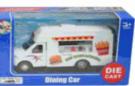

#### **Product Code:**

02098

#### **Description:**

DC ICE CREAM AND HOTDOG VAN

#### Inner/ Outer:

24 / 48

#### Barcode:

Packaged size 17 x 10 x 6 cm