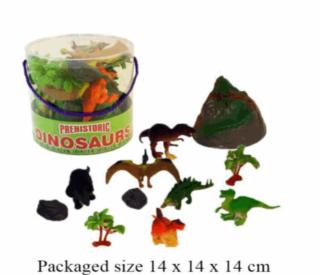

# **Product Code:** 06282 **Description:** FARM TRACTOR (3 ASSTD COLS) Inner/ Outer: 24 / 48 **Barcode: Product Code:** 06089 **Description:** DINOSAURS 6PCS SET 2 ASSTD Inner/ Outer: 24 / 48 Barcode: **Product Code:** 01817 **Description: DINOSAURS IN TUB** Inner/ Outer: 24 / 48 **Barcode:**

Packaged size 23 x 12 x 11 cm

Packaged size 43 x 7 x 4 cm

07270