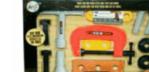

Packaged size 23 x 12 x 11 cm

Packaged size 43 x 7 x 4 cm

07270

#### **Description:**

TOOL SET 4 ASSTD

#### Inner/ Outer:

24 / 48

#### **Barcode:**

Packaged size 30 x 22 x 3 cm