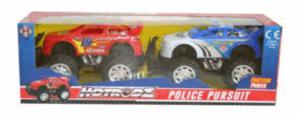

# **Product Code:**

06280

#### **Description:**

FRICTION POLICE CHASE 2PCS

#### Inner/ Outer:

24 / 48

Packaged size 29 x 10 x 9 cm