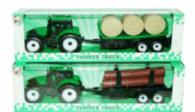

#### **Product Code:**

06737

#### **Description:**

FARM TRACTOR WITH TRAILER 4 **ASSTD** 

#### Inner/ Outer:

24 / 48

#### Barcode:

Packaged size 32 x 10 x 8 cm