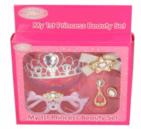

### **Description:**

BEAUTY TIARA SET (3ASST)

### Inner/ Outer:

12 / 36

Packaged size 22 x 25 x 6 cm