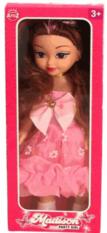

### **Product Code:**

31184

### **Description:**

25CM MADISON PARTY DOLL (3ASST)

### Inner/ Outer:

24 / 72

### **Barcode:**

Packaged size 10 x 17 x 5 cm