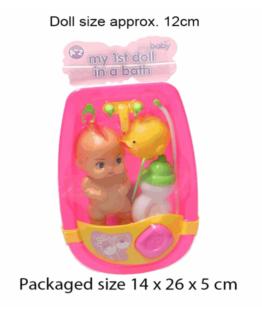

### **Product Code:** 02379 **Description:** STRETCH ALPACA (2 ASST) CDU Inner/ Outer: 12 / 72 **Barcode: Product Code:** 31130 **Description: BABY IN BATH** Inner/ Outer: 36 / 72 Barcode: **Product Code:** 02380 **Description:** STRETCH UNICORN (4 ASST) CDU Inner/ Outer: 12 / 72 Barcode: