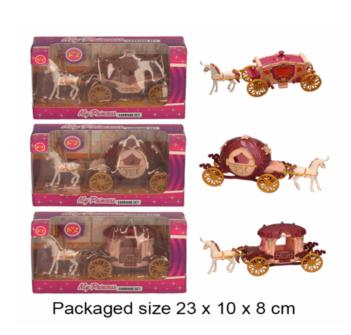

### **Description:**

HORSE PLAY SET (3ASST)

### Inner/ Outer:

24 / 72

### **Barcode:**