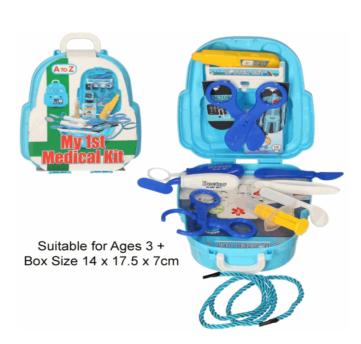

### **Product Code:**

37671

### **Description:**

DOCTOR SET IN A CASE

### Inner/ Outer:

24 / 48

### Barcode:

### Approx doll size 30cm

Packaged size 14 x 32 x 4 cm