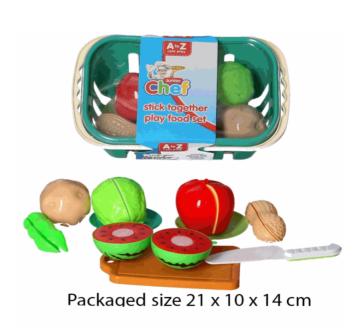

### **Product Code:**

32202

### **Description:**

STICK TOGETHER PLAYFOOD IN A BASKET

### Inner/ Outer:

12 / 36

33032