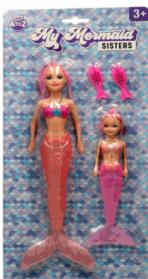

### Product Code:

31190

### **Description:**

MERMAID SISTERS 2PCS (2ASST)

### Inner/ Outer:

24 / 72

Packaged size 18 x 25 x 3 cm

Doll Size 30cm Packaged size 18 x 35 x 3 cm

30137