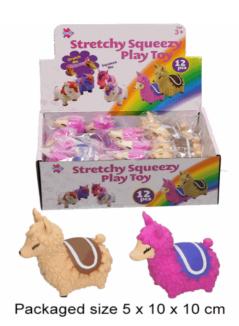

### **Product Code:** 02379 **Description:** STRETCH ALPACA (2 ASST) CDU Inner/ Outer: 12 / 72 **Barcode: Product Code:** 31130 **Description: BABY IN BATH** Inner/ Outer: 36 / 72 Barcode: **Product Code:** 02380 **Description:** STRETCH UNICORN (4 ASST) CDU Inner/ Outer: 12 / 72 Barcode: