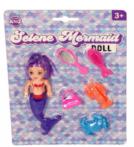

### **Product Code:**

31196

### **Description:**

14CM SELENE MERMAID (4ASST)

### Inner/ Outer:

24 / 72

Packaged size 16 x 23 x 2 cm