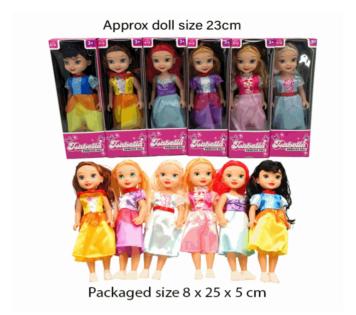

### **Description:**

PRINCESS DOLL 24CM (6 ASST)

### Inner/ Outer:

24 / 72

### **Barcode:**