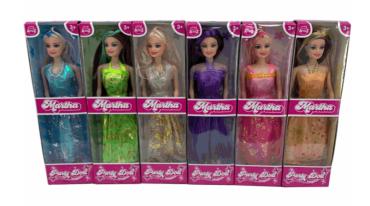

### **Product Code:**

30149

### **Description:**

JAZZY MARTHA TEEN 30CM (6 ASST)

### Inner/ Outer:

24 / 72

37669