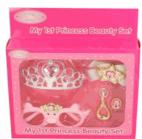

### **Description:**

BEAUTY TIARA SET (3ASST)

### Inner/ Outer:

12 / 36

Packaged size 22 x 25 x 6 cm