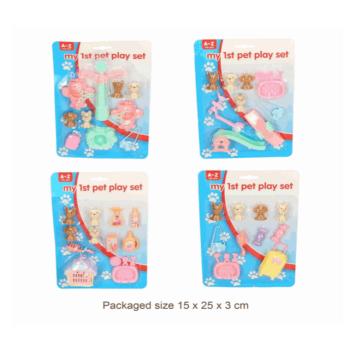

### Product Code:

31100

### **Description:**

15CM TEEN PET PLAY SET (2ASST)

### Inner/ Outer:

24 / 72

### **Barcode:**