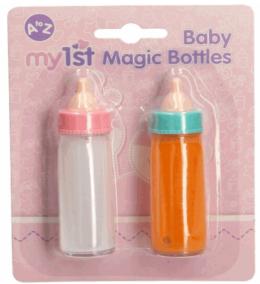

### **Product Code:**

32207

### **Description:**

2PCS MAGIC BOTTLES WITH DUMMY

### Inner/ Outer:

24 / 72

### Barcode:

Packaged size 14 x 19 x 4 cm