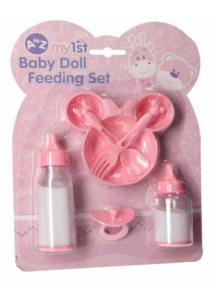

### **Description:**

2PCS MAGIC MILK/ JUICE BOTTLE (MEDIUM)

### Inner/ Outer:

24 / 72

### **Barcode:**

Packaged size 3 x 15 x 11 cm