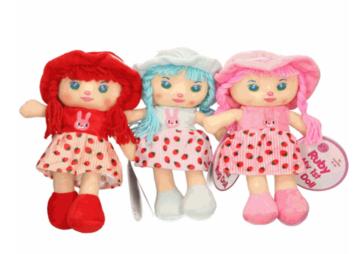

### **Description:**

26CM RAG DOLL STRAWBERRY (3 ASST)

### Inner/ Outer:

12 / 36

### Barcode:

Suitable for ages 10 months & up Packaged size 8 x 26 x 15 cm