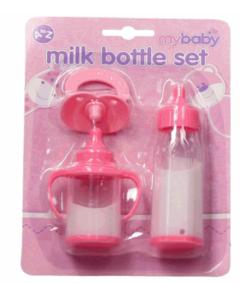

### **Product Code:**

32207

### **Description:**

2PCS MAGIC BOTTLES WITH DUMMY

### Inner/ Outer:

24 / 72

### Barcode:

Packaged size 14 x 19 x 4 cm