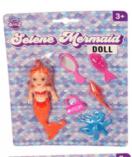

### **Product Code:**

31196

### **Description:**

14CM SELENE MERMAID (4ASST)

### Inner/ Outer:

24 / 72

Packaged size 16 x 23 x 2 cm