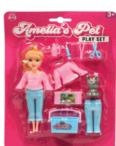

### Product Code:

31100

### **Description:**

15CM TEEN PET PLAY SET (2ASST)

### Inner/ Outer:

24 / 72

### **Barcode:**