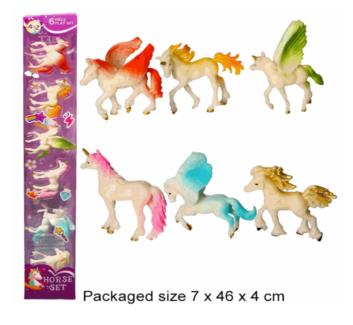

### **Product Code:** 37015 **Description:** DOUGH FOOD SET (3 ASSTD) Inner/ Outer: 12 / 24 **Barcode: Product Code:** 31192 **Description:** 33CM MERMAID WITH ACCS (3ASST) Inner/ Outer: 12 / 24 Barcode: **Product Code:** 32235 **Description:** 6PCS HORSES (2 ASST) Inner/ Outer: 12 / 48 **Barcode:**

Packaged size 22 x 33 x 5 cm

Packaged size 7 x 43 x 4 cm

32270