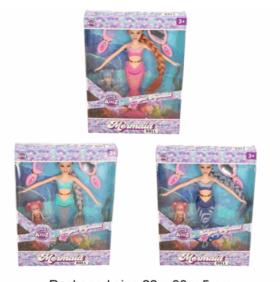

### **Product Code:**

31196

### **Description:**

14CM SELENE MERMAID (4ASST)

### Inner/ Outer:

24 / 72

Packaged size 16 x 23 x 2 cm