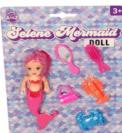

### **Product Code:**

31196

### **Description:**

14CM SELENE MERMAID (4ASST)

### Inner/ Outer:

24 / 72

Packaged size 16 x 23 x 2 cm