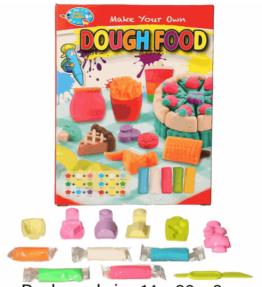

## Product Code: 31177 Description: MYO FOOD DOUGH SET Inner/ Outer: 24 / 72

### Barcode:

Packaged size 14 x 20 x 3 cm