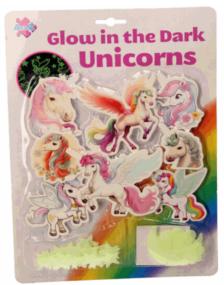

### **Product Code:** 32208 **Description:** PLAY FOOD ON TRAY (2 ASSTD) Inner/ Outer: 24 / 48 **Barcode: Product Code:** 37510 **Description:** GLOW IN THE DARK UNICORNS LARGE Inner/ Outer: 24 / 72 Barcode: **Product Code:** 32212 **Description:** DOG PLAYSET LARGE (4ASST) Inner/ Outer: 24 / 72