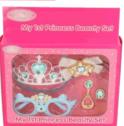

### **Description:**

BEAUTY TIARA SET (3ASST)

### Inner/ Outer:

12 / 36

Packaged size 22 x 25 x 6 cm