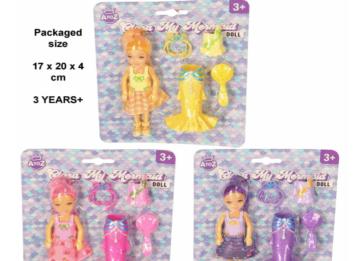

### **Description:**

14CM SELENE MERMAID (4ASST)

### Inner/ Outer:

24 / 72

Packaged size 16 x 23 x 2 cm