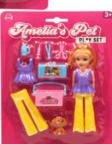

### Product Code:

31100

### **Description:**

15CM TEEN PET PLAY SET (2ASST)

### Inner/ Outer:

24 / 72

### **Barcode:**