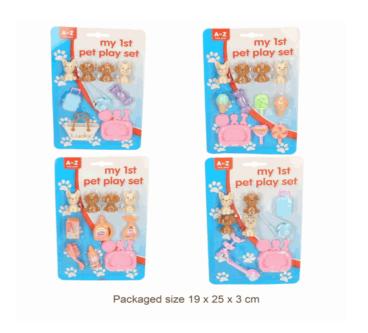

### **Product Code:**

32211

### **Description:**

DOG PLAYSET MED (4ASST)

### Inner/ Outer:

24 / 72

31181