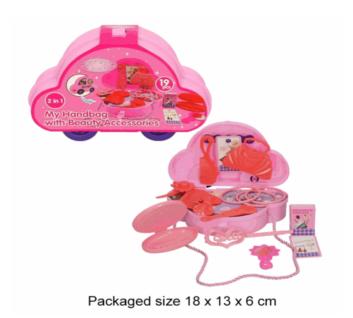

### Product Code: 36031 Description:

HANDBAG - BEAUTY SET

### Barcode:

Approx dolls Size 30cm

Packaged size 8 x 30 x 5 cm