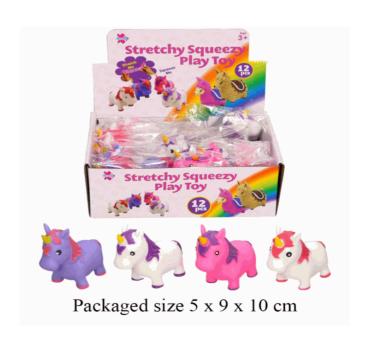

### **Product Code:** 02379 **Description:** STRETCH ALPACA (2 ASST) CDU Inner/ Outer: 12 / 72 **Barcode: Product Code:** 31130 **Description: BABY IN BATH** Inner/ Outer: 36 / 72 Barcode: **Product Code:** 02380 **Description:** STRETCH UNICORN (4 ASST) CDU Inner/ Outer: 12 / 72 Barcode: