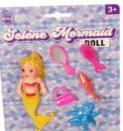

### **Product Code:**

31196

### **Description:**

14CM SELENE MERMAID (4ASST)

### Inner/ Outer:

24 / 72

Packaged size 16 x 23 x 2 cm