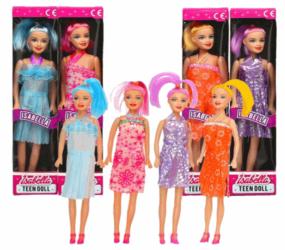

### **Description:**

27CM TEEN DOLL (4 ASSTD)

### Inner/ Outer:

24 / 72

### Barcode:

Packaged size 6 x 29 x 3 cm