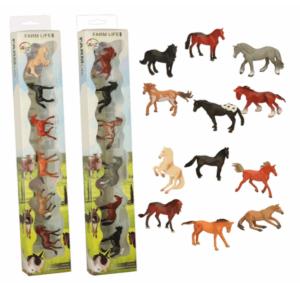

### **Product Code:** 37015 **Description:** DOUGH FOOD SET (3 ASSTD) Inner/ Outer: 12 / 24 **Barcode: Product Code:** 31192 **Description:** 33CM MERMAID WITH ACCS (3ASST) Inner/ Outer: 12 / 24 Barcode: **Product Code:** 32235 **Description:** 6PCS HORSES (2 ASST) Inner/ Outer: 12 / 48 **Barcode:**

Packaged size 22 x 33 x 5 cm

Packaged size 7 x 43 x 4 cm

32270