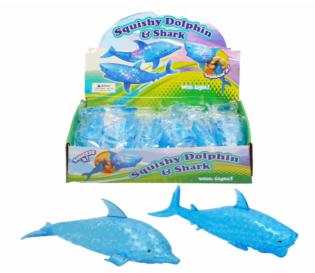

## Product Code: 02378 Description: LIGHT UP SQUASHY DOLPHIN & SHARK (2ASST) Inner/ Outer:

### Barcode:

12 / 72

Packaged size 23 x 8 x 5 cm