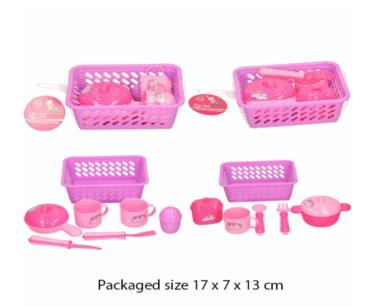

### **Product Code:**

32298

### **Description:**

MY 1ST KITCHEN SET (2ASSTD)

### Inner/ Outer:

24 / 72