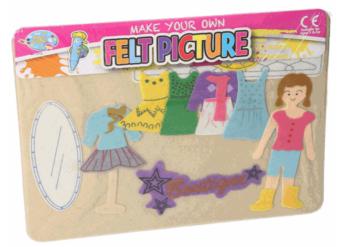

### **Description:**

FELT PUZZLE GIRL SMALL

### Inner/ Outer:

24 / 72

### **Barcode:**

Packaged size 23 x 18 x 1cm