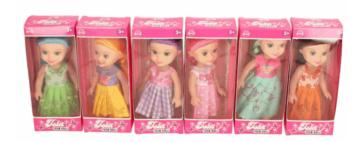

### **Product Code:**

31230

### **Description:**

16CM TEEN DOLL (6ASST)

### Inner/ Outer:

24 / 72

### Barcode:

Packaged size 7 x 17 x 5 cm