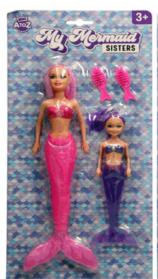

### Product Code:

31190

### **Description:**

MERMAID SISTERS 2PCS (2ASST)

### Inner/ Outer:

24 / 72

Packaged size 18 x 25 x 3 cm

Doll Size 30cm Packaged size 18 x 35 x 3 cm

30137