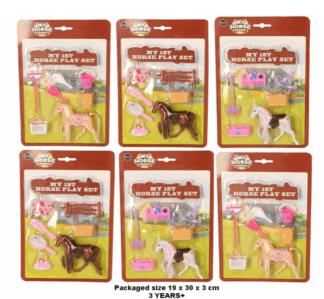

### **Description:**

HORSE PLAY SET (3ASST)

### Inner/ Outer:

24 / 72

### **Barcode:**