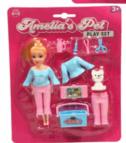

### Product Code:

31100

### **Description:**

15CM TEEN PET PLAY SET (2ASST)

### Inner/ Outer:

24 / 72

### **Barcode:**