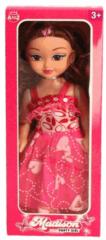

### **Product Code:**

31184

### **Description:**

25CM MADISON PARTY DOLL (3ASST)

### Inner/ Outer:

24 / 72

### **Barcode:**

Packaged size 10 x 17 x 5 cm