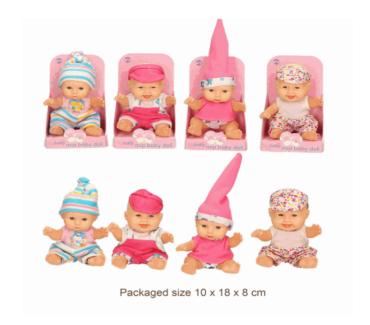

### Product Code: 30314 Description: 20CM MIA BABY DOLL (4ASST)

Inner/ Outer:

12 / 48