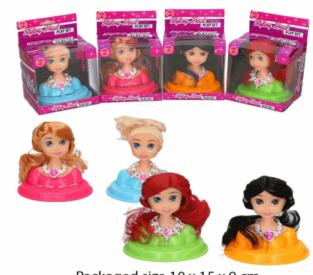

### **Product Code:**

36621

### **Description:**

STYLING HEAD WITH COMB (4 ASST)

### Inner/ Outer:

24 / 48

### Barcode:

Packaged size 10 x 15 x 9 cm