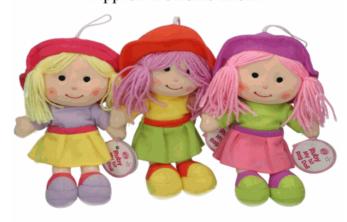

24CM (6 ASST)

### Inner/ Outer:

24 / 72

### **Barcode:**





### **Product Code:**

31184

### **Description:**

25CM MADISON PARTY DOLL (3ASST)

### Inner/ Outer:

24 / 72

### **Barcode:**









Packaged size 10 x 17 x 5 cm

### **Product Code:**

32202

### **Description:**

STICK TOGETHER PLAYFOOD IN A BASKET

### Inner/ Outer:

12 / 36





33032

### **Description:**

FELT PUZZLE GIRL SMALL

### Inner/ Outer:

24 / 72

### **Barcode:**





Packaged size 23 x 18 x 1cm

### **Product Code:**

36621

### **Description:**

STYLING HEAD WITH COMB (4 ASST)

### Inner/ Outer:

24 / 48

### Barcode:





Packaged size 10 x 15 x 9 cm

### **Product Code:**

31024

### **Description:**

22CM RAG DOLL (3 ASSTD)

### Inner/ Outer:

24 / 48

### **Barcode:**



### Approx Doll size 22cm



Packaged size 14 x 22 x 8 cm Suitable for ages 10 months & up

### Product Code: 31141 Description: PARTY TEEN DOLL (4 ASST)

### Inner/ Outer:

18 / 36

### **Barcode:**



### **Product Code:**

31140

### **Description:**

TEEN DOLL WITH COLOURED HAIR (4 ASST)

### Inner/ Outer:

24 / 48

### Barcode:



### **Product Code:**

37671

### **Description:**

DOCTOR SET IN A CASE

### Inner/ Outer:

24 / 48

### Barcode:



### Approx doll size 30cm



Packaged size 14 x 32 x 4 cm







# Product Code: 30060 Description: 6PCS UNICORNS (MED) Inner/ Outer: 12 / 24 Barcode:













### Product Code: 30314 Description: 20CM MIA BABY DOLL (4ASST)

Inner/ Outer:

12 / 48

### **Barcode:**





### **Product Code:**

31200

### **Description:**

26CM RAG DOLL STRAWBERRY (3 ASST)

### Inner