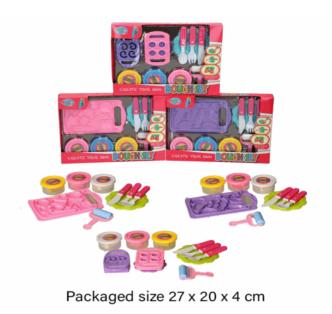

### **Product Code:**

32298

### **Description:**

MY 1ST KITCHEN SET (2ASSTD)

### Inner/ Outer:

24 / 72