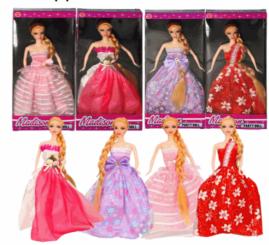

### **Product Code:**

31184

### **Description:**

25CM MADISON PARTY DOLL (3ASST)

### Inner/ Outer:

24 / 72

### **Barcode:**

Packaged size 10 x 17 x 5 cm