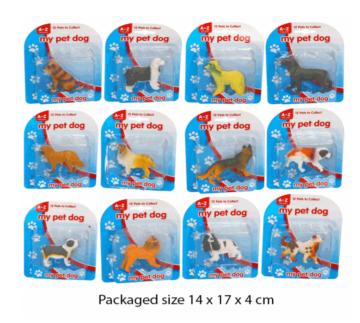

# Product Code: 01660 Description: DOGS (12 ASST) Inner/ Outer: 24 / 72 Barcode:

30000