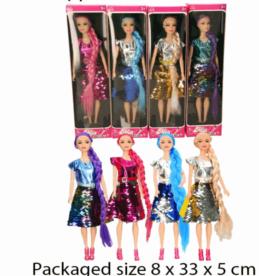

### Product Code: 36031 Description:

HANDBAG - BEAUTY SET

### Barcode:

Approx dolls Size 30cm

Packaged size 8 x 30 x 5 cm