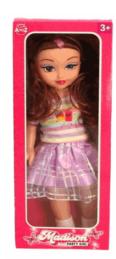

### **Product Code:**

31184

### **Description:**

25CM MADISON PARTY DOLL (3ASST)

### Inner/ Outer:

24 / 72

### **Barcode:**

Packaged size 10 x 17 x 5 cm