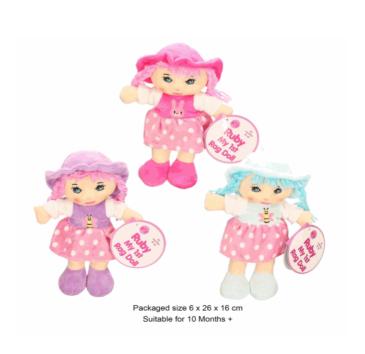

### **Product Code:**

31202

### **Description:**

26CM RAG DOLL SPOTS (3 ASST)

### Inner/ Outer:

12 / 36