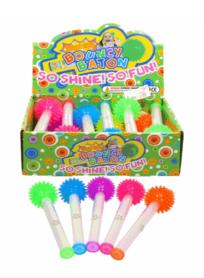

### **Product Code:**

02370

### **Description:**

LIGHT UP BOUNCY BATON CDU

### Inner/ Outer:

12 / 72

Packaged size 6 x 23 x 6 cm