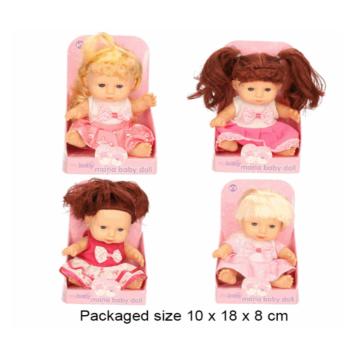

### Product Code: 30314 Description: 20CM MIA BABY DOLL (4ASST)

Inner/ Outer:

12 / 48

### **Barcode:**