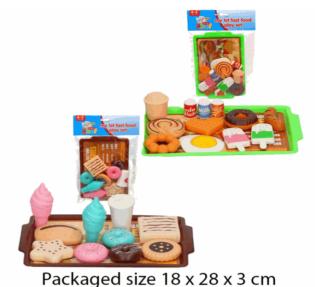

### **Product Code:** 32208 **Description:** PLAY FOOD ON TRAY (2 ASSTD) Inner/ Outer: 24 / 48 **Barcode: Product Code:** 37510 **Description:** GLOW IN THE DARK UNICORNS LARGE Inner/ Outer: 24 / 72 Barcode: **Product Code:** 32212 **Description:** DOG PLAYSET LARGE (4ASST) Inner/ Outer: 24 / 72

r dekaged size 10 x 20 x 3 cm

Packaged size 24 x 35 x 2 cm

31183