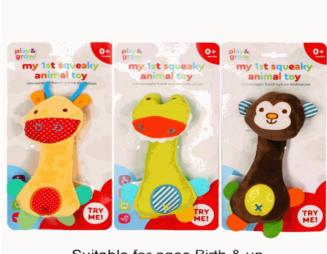

#### **Product Code:**

65001

#### **Description:**

2PC RATTLE/TEETHER (3 ASST)

#### Inner/ Outer:

24 / 72