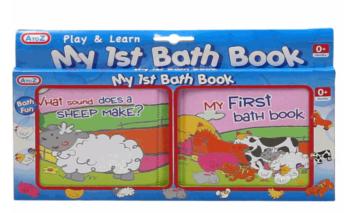

# **Product Code:** 65201 **Description:** MUMMY DUCKS WITH 3 BABIES Inner/ Outer: 24 / 72 Barcode: **Product Code:** 63208 **Description:** MY 1ST BATH BOOK (VAT FREE) Inner/ Outer: 24 / 72 Barcode: **Product Code:** 65200 **Description:** SOFT BALL 12CM (MULTI COLOURED) Inner/ Outer: 24 / 72