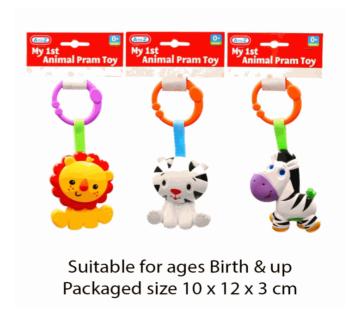

#### **Product Code:**

65003

#### **Description:**

ANIMAL PRAM TOY (3 ASSTD)

#### Inner/ Outer:

24 / 72

Suitable for ages Birth & up Packaged size 12 x 25 x 2 cm

Packaged size 13 x 18 x 2 cm Suitable for ages Birth & up