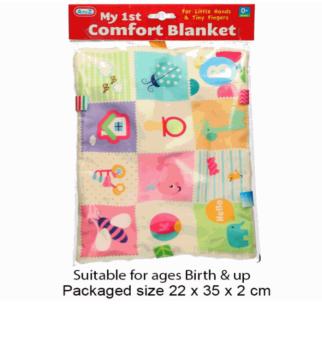

# **Product Code:** 65713 **Description:** COMFORT BLANKET (30X22CM) Inner/ Outer: 24 / 72 Barcode:

61038

36 / 72