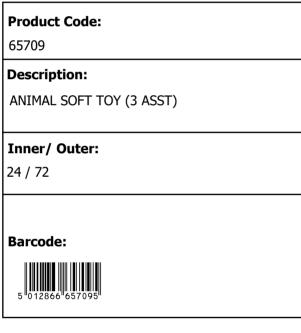

4 / 72

#### Barcode:



### Product Code:

55930

#### **Description:**

RATTLE/TEETHER (3 ASSTD)

#### Inner/ Outer:

24 / 72

#### Barcode:



#### **Product Code:**

65003

#### **Description:**

ANIMAL PRAM TOY (3 ASSTD)

#### Inner/ Outer:

24 / 72





Suitable for ages Birth & up Packaged size 12 x 25 x 2 cm



Packaged size 13 x 18 x 2 cm Suitable for ages Birth & up



# **Product Code:** 65026 **Description:** SOFT BUGGY ACTIVITY TOY (3 ASST) Inner/ Outer: 24 / 72 Barcode: **Product Code:** 63320 **Description:** SOFT SEALIFE SQUEAKY RATTLES (4 ASSTD) Inner/ Outer: 24 / 72 Barcode: **Product Code:** 65710 **Description:** ANIMAL BEAD RATTLE(3 ASST) Inner/ Outer: 24 / 72







# **Product Code:** 65713 **Description:** COMFORT BLANKET (30X22CM) Inner/ Outer: 24 / 72 Barcode:





61038

36 / 72





# **Product Code:** 65201 **Description:** MUMMY DUCKS WITH 3 BABIES Inner/ Outer: 24 / 72 Barcode: **Product Code:** 63208 **Description:** MY 1ST BATH BOOK (VAT FREE) Inner/ Outer: 24 / 72 Barcode: **Product Code:** 65200 **Description:** SOFT BALL 12CM (MULTI COLOURED) Inner/ Outer: 24 / 72





Suitable for ages Birth & up Packaged size 28 x 13 x 1 cm



## **Product Code:** 63620 **Description:** SQUEAKY HAND TOY (3 ASSTD)



24 / 72

#### Barcode:





55931

#### **Description:**

RATTLE & TEETHER (2PCS)

#### Inner/ Outer:

24 / 72

#### Barcode:





#### **Product Code:**

65041

#### **Description:**

LOTS OF LINKS (24PCS)

#### Inner/ Outer:

24 / 72







Packaged size 12 x 30 x 2 cm Suitable for ages Birth & up



### **Product Code:**

63319

#### **De