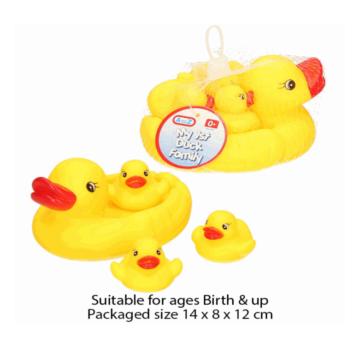

# **Product Code:** 65201 **Description:** MUMMY DUCKS WITH 3 BABIES Inner/ Outer: 24 / 72 Barcode: **Product Code:** 63208 **Description:** MY 1ST BATH BOOK (VAT FREE) Inner/ Outer: 24 / 72 Barcode: **Product Code:** 65200 **Description:** SOFT BALL 12CM (MULTI COLOURED) Inner/ Outer: 24 / 72