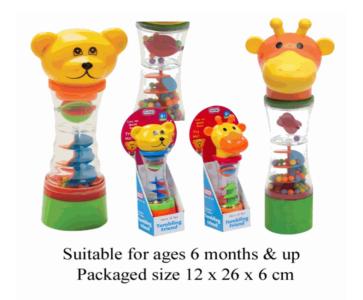

### **Product Code:**

55327

#### **Description:**

TUMBLING FRIEND (2 ASSTD)

### Inner/ Outer:

12 / 24