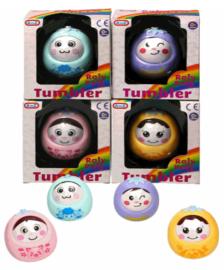

### **Product Code:**

55327

#### **Description:**

TUMBLING FRIEND (2 ASSTD)

### Inner/ Outer:

12 / 24