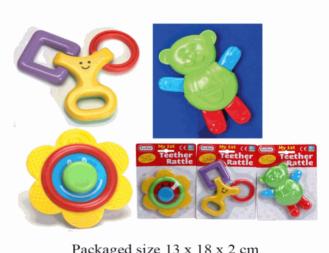

### Product Code:

55930

#### **Description:**

RATTLE/TEETHER (3 ASSTD)

#### Inner/ Outer:

24 / 72