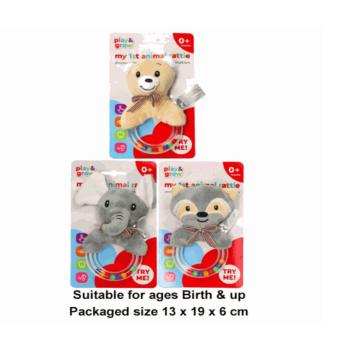

#### **Product Code:**

65708

#### **Description:**

ANIMAL RATTLE (3 ASST)

#### Inner/ Outer:

12 / 48

Suitable for ages Birth & up Packaged size 10 x 13 x 6 cm

Suitable for ages Birth & up Packaged size 16 x 15 x 10 cm

Suitable for ages Birth & up Packaged size 22 x 34 x 5 cm