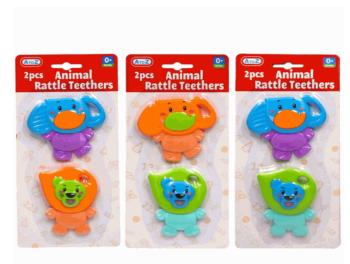

#### **Product Code:**

65001

#### **Description:**

2PC RATTLE/TEETHER (3 ASST)

#### Inner/ Outer:

24 / 72

#### Barcode:



### Product Code:

55930

#### **Description:**

RATTLE/TEETHER (3 ASSTD)

#### Inner/ Outer:

24 / 72

#### Barcode:



#### **Product Code:**

65003

#### **Description:**

ANIMAL PRAM TOY (3 ASSTD)

#### Inner/ Outer:

24 / 72





Suitable for ages Birth & up Packaged size 12 x 25 x 2 cm



Packaged size 13 x 18 x 2 cm Suitable for ages Birth & up



# **Product Code:** 65026 **Description:** SOFT BUGGY ACTIVITY TOY (3 ASST) Inner/ Outer: 24 / 72 Barcode: **Product Code:** 63320 **Description:** SOFT SEALIFE SQUEAKY RATTLES (4 ASSTD) Inner/ Outer: 24 / 72 Barcode: **Product Code:** 65710 **Description:** ANIMAL BEAD RATTLE(3 ASST) Inner/ Outer: 24 / 72







# **Product Code:** 65713 **Description:** COMFORT BLANKET (30X22CM) Inner/ Outer: 24 / 72 Barcode:





61038

36 / 72





# **Product Code:** 65201 **Description:** MUMMY DUCKS WITH 3 BABIES Inner/ Outer: 24 / 72 Barcode: **Product Code:** 63208 **Description:** MY 1ST BATH BOOK (VAT FREE) Inner/ Outer: 24 / 72 Barcode: **Product Code:** 65200 **Descriptio