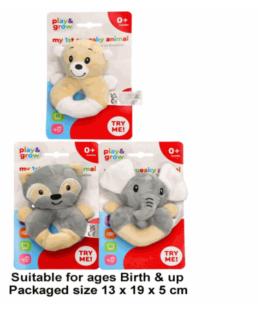

#### **Product Code:**

65708

#### **Description:**

ANIMAL RATTLE (3 ASST)

#### Inner/ Outer:

12 / 48

Suitable for ages Birth & up Packaged size 10 x 13 x 6 cm

Suitable for ages Birth & up Packaged size 16 x 15 x 10 cm

Suitable for ages Birth & up Packaged size 22 x 34 x 5 cm