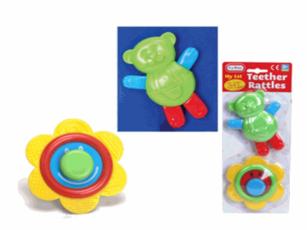

**Product Code:** 65713 **Description:** COMFORT BLANKET (30X22CM) Inner/ Outer: 24 / 72 Barcode:





61038

36 / 72





# **Product Code:** 65201 **Description:** MUMMY DUCKS WITH 3 BABIES Inner/ Outer: 24 / 72 Barcode: **Product Code:** 63208 **Description:** MY 1ST BATH BOOK (VAT FREE) Inner/ Outer: 24 / 72 Barcode: **Product Code:** 65200 **Description:** SOFT BALL 12CM (MULTI COLOURED) Inner/ Outer: 24 / 72





Suitable for ages Birth & up Packaged size 28 x 13 x 1 cm



## **Product Code:** 63620 **Description:** SQUEAKY HAND TOY (3 ASSTD)



24 / 72

#### Barcode:





55931

#### **Description:**

RATTLE & TEETHER (2PCS)

#### Inner/ Outer:

24 / 72

#### Barcode:





#### **Product Code:**

65041

#### **Description:**

LOTS OF LINKS (24PCS)

#### Inner/ Outer:

24 / 72







Packaged size 12 x 30 x 2 cm Suitable for ages Birth & up



### **Product Code:**

63319

#### **Description:**

LITTLE ROLY POLY (4 ASSTD)

#### Inner/ Outer:

24 / 48

#### Barcode:



#### **Product Code:**

65987

#### **Description:**

15CM SOFT ANIMAL EGGS (2ASST)

#### Inner/ Outer:

24 / 48

#### Barcode:



#### **Product Code:**

65708

#### **Description:**

ANIMAL RATTLE (3 ASST)

#### Inner/ Outer:

12 / 48





Suitable for ages Birth & up Packaged size 10 x 13 x 6 cm



Suitable for ages Birth & up Packaged size 16 x 15 x 10 cm



Suitable for ages Birth & up Packaged size 22 x 34 x 5 cm

### **Product Code:**

55327

#### **Description:**

TUMBLING FRIEND (2 ASSTD)

### Inner/ Outer:

12 / 24