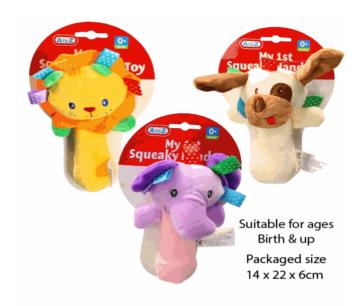

# **Product Code:** 65713 **Description:** COMFORT BLANKET (30X22CM) Inner/ Outer: 24 / 72 Barcode:





61038

36 / 72





# **Product Code:** 65201 **Description:** MUMMY DUCKS WITH 3 BABIES Inner/ Outer: 24 / 72 Barcode: **Product Code:** 63208 **Description:** MY 1ST BATH BOOK (VAT FREE) Inner/ Outer: 24 / 72 Barcode: **Product Code:** 65200 **Description:** SOFT BALL 12CM (MULTI COLOURED) Inner/ Outer: 24 / 72





Suitable for ages Birth & up Packaged size 28 x 13 x 1 cm



## **Product Code:** 63620 **Description:** SQUEAKY HAND TOY (3 ASSTD)



24 / 72

#### Barcode:





55931

#### **Description:**

RATTLE & TEETHER (2PCS)

#### Inner/ Outer:

24 / 72

#### Barcode:





#### **Product Code:**

65041

#### **Description:**

LOTS OF LINKS (24PCS)

#### Inner/ Outer:

24 / 72







Packaged size 12 x 30 x 2 cm Suitable for ages Birth & up



### **Product Code:**

63319

#### **Description:**

LITTLE ROLY POLY (4 ASSTD)

#### Inner/ Outer:

24 / 48

#### Barcode:



#### **Product Code:**

65987

#### **Description:**

15CM SOFT ANIMAL EGGS (2ASST)

#### Inner/ Outer:

24 / 48

#### Barcode:



#### **Product Code:**

65708

#### **Description:**

ANIMAL RATTLE (3 ASST)

#### Inner/ Outer:

12 / 48





Suitable for ages Birth & up Packaged size 10 x 13 x 6 cm



Suitable for ages Birth & up Packaged size 16 x 15 x 10 cm



Suitable for ages Birth & up Packaged size 22 x 34 x 5 cm

### **Product Code:**

55327

#### **Description:**

TUMBLING FRIEND (2 ASSTD)

### Inner/ Outer:

12 / 24