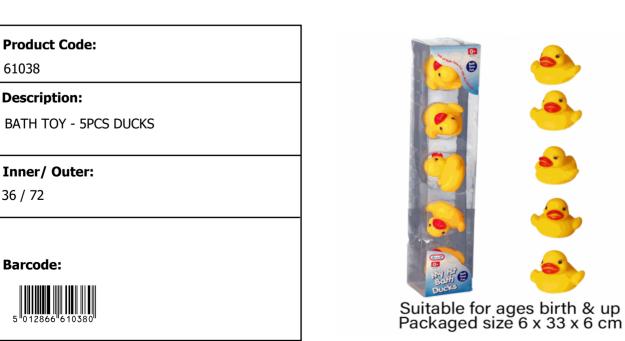

# **Product Code:** 65713 **Description:** COMFORT BLANKET (30X22CM) Inner/ Outer: 24 / 72 Barcode:

61038

36 / 72

# **Product Code:** 65201 **Description:** MUMMY DUCKS WITH 3 BABIES Inner/ Outer: 24 / 72 Barcode: **Product Code:** 63208 **Description:** MY 1ST BATH BOOK (VAT FREE) Inner/ Outer: 24 / 72 Barcode: **Product Code:** 65200 **Description:** SOFT BALL 12CM (MULTI COLOURED) Inner/ Outer: 24 / 72