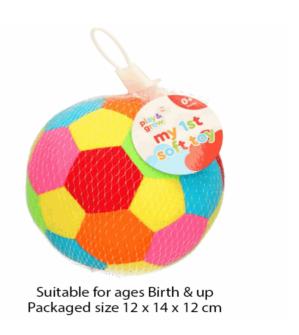

# **Product Code:** 65201 **Description:** MUMMY DUCKS WITH 3 BABIES Inner/ Outer: 24 / 72 Barcode: **Product Code:** 63208 **Description:** MY 1ST BATH BOOK (VAT FREE) Inner/ Outer: 24 / 72 Barcode: **Product Code:** 65200 **Description:** SOFT BALL 12CM (MULTI COLOURED) Inner/ Outer: 24 / 72