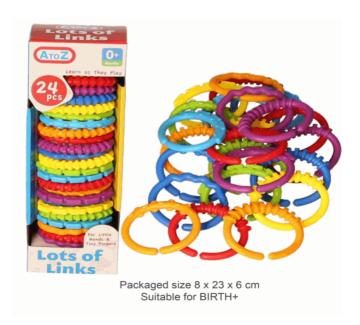

#### **Product Code:**

65041

#### **Description:**

LOTS OF LINKS (24PCS)

#### Inner/ Outer:

24 / 72

Packaged size 12 x 30 x 2 cm Suitable for ages Birth & up