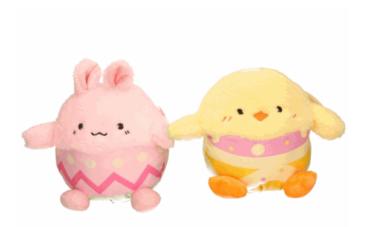

#### **Product Code:**

65987

#### **Description:**

15CM SOFT ANIMAL EGGS (2ASST)

#### Inner/ Outer:

24 / 48