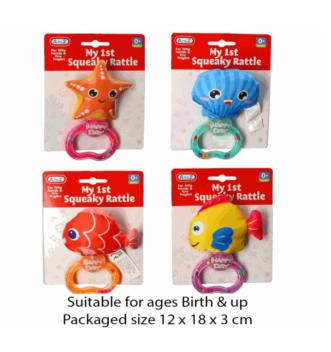

# **Product Code:** 65026 **Description:** SOFT BUGGY ACTIVITY TOY (3 ASST) Inner/ Outer: 24 / 72 Barcode: **Product Code:** 63320 **Description:** SOFT SEALIFE SQUEAKY RATTLES (4 ASSTD) Inner/ Outer: 24 / 72 Barcode: **Product Code:** 65710 **Description:** ANIMAL BEAD RATTLE(3 ASST) Inner/ Outer: 24 / 72