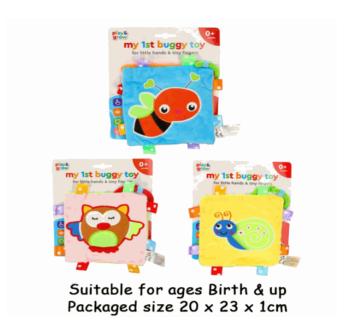

# **Product Code:** 65026 **Description:** SOFT BUGGY ACTIVITY TOY (3 ASST) Inner/ Outer: 24 / 72 Barcode: **Product Code:** 63320 **Description:** SOFT SEALIFE SQUEAKY RATTLES (4 ASSTD) Inner/ Outer: 24 / 72 Barcode: **Product Code:** 65710 **Description:** ANIMAL BEAD RATTLE(3 ASST) Inner/ Outer: 24 / 72