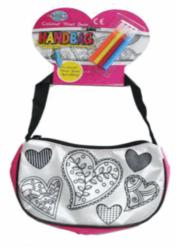

Suitable for ages
6 Years & up
Packaged size 20 x 28
x 2 cm

Packaged size 19 x 18 x 4 cm

| 37481                       |
|-----------------------------|
| Description:                |
| CYO PURSE WITH 3 PENS       |
|                             |
| Inner/ Outer:               |
| 24 / 72                     |
|                             |
| Barcode:                    |
|                             |
| 5 012866 374817             |
| 3 012000 374617             |
|                             |
| Product Code:               |
| 37560                       |
| Description:                |
| MYO PULL STRING GIRL PUPPET |
|                             |
| Inner/ Outer:               |
| 24 / 72                     |
|                             |
| Barcode:                    |
| Hartoue.                    |
| 5 012866 375609             |
| 5"012866"375609"            |
|                             |
| Product Code:               |
| 37516                       |
| Description:                |
| 2PCS SAND ARTS              |
|                             |
| Inner/ Outer:               |
| 20 / 40                     |
|                             |
| Parcodo                     |
| Barcode:                    |
|                             |
| 5"012866"375166"            |