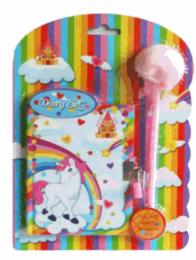

# **Product Code:** 32066 **Description:** KNITTING SET IN CDU Inner/ Outer: 12 / 72 **Barcode: Product Code:** 30012 **Description: BAKING SET IN CDU** Inner/ Outer: 12 / 72 Barcode: **Product Code:** 37371 **Description:** UNICORN NOTEBOOK SET Inner/ Outer: 24 / 72 **Barcode:**