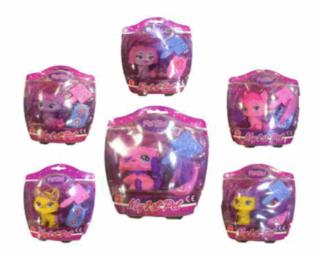

# Product Code: 36100 Description: MY PET PLAYSET (6 ASSTD) Inner/ Outer: 24 / 72

Packaged size 17 x 19 x 6 cm