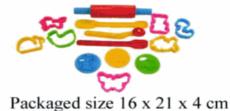

# **Product Code:** 32066 **Description:** KNITTING SET IN CDU Inner/ Outer: 12 / 72 **Barcode: Product Code:** 30012 **Description: BAKING SET IN CDU** Inner/ Outer: 12 / 72 Barcode: **Product Code:** 37371 **Description:** UNICORN NOTEBOOK SET Inner/ Outer: 24 / 72 **Barcode:**