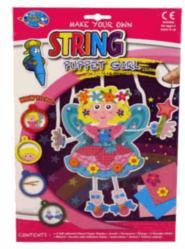

Suitable for ages
6 Years & up
Packaged size 20 x 28
x 2 cm

Packaged size 19 x 18 x 4 cm

| 37481                       |
|-----------------------------|
| Description:                |
| CYO PURSE WITH 3 PENS       |
|                             |
| Inner/ Outer:               |
| 24 / 72                     |
|                             |
| Barcode:                    |
|                             |
| 5 012866 374817             |
| 3 012000 374617             |
|                             |
| Product Code:               |
| 37560                       |
| Description:                |
| MYO PULL STRING GIRL PUPPET |
|                             |
| Inner/ Outer:               |
| 24 / 72                     |
|                             |
| Barcode:                    |
| Hartoue.                    |
| 5 012866 375609             |
| 5"012866"375609"            |
|                             |
| Product Code:               |
| 37516                       |
| Description:                |
| 2PCS SAND ARTS              |
|                             |
| Inner/ Outer:               |
| 20 / 40                     |
|                             |
| Parcodo                     |
| Barcode:                    |
|                             |
| 5"012866"375166"            |