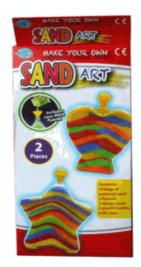

Suitable for ages
6 Years & up
Packaged size 20 x 28
x 2 cm

Packaged size 19 x 18 x 4 cm

| 37481                       |
|-----------------------------|
| Description:                |
| CYO PURSE WITH 3 PENS       |
|                             |
| Inner/ Outer:               |
| 24 / 72                     |
|                             |
| Barcode:                    |
|                             |
| 5 012866 374817             |
| 3 012000 374617             |
|                             |
| Product Code:               |
| 37560                       |
| Description:                |
| MYO PULL STRING GIRL PUPPET |
|                             |
| Inner/ Outer:               |
| 24 / 72                     |
|                             |
| Barcode:                    |
| Hartoue.                    |
| 5 012866 375609             |
| 5"012866"375609"            |
|                             |
| Product Code:               |
| 37516                       |
| Description:                |
| 2PCS SAND ARTS              |
|                             |
| Inner/ Outer:               |
| 20 / 40                     |
|                             |
| Parcodo                     |
| Barcode:                    |
|                             |
| 5"012866"375166"            |