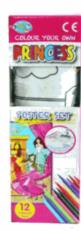

# **Product Code:**

Barcode:

37002

## **Description:**

CYO WALL POSTER - PRINCESS (MED)

# Inner/ Outer:

24 / 48

### **Barcode:**

Packaged size 8 x 26 x 8 cm