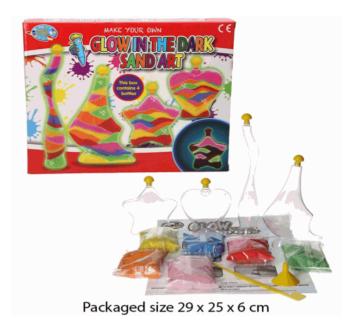

# **Product Code:**

37013

# **Description:**

4PCS GLOW IN THE DARK SAND ART

# Inner/ Outer:

10 / 20