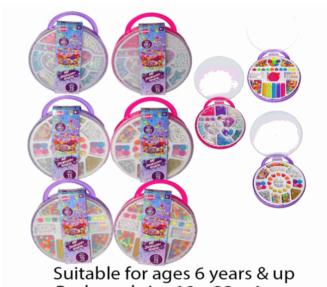

## **Description:**

MYO BEAD PETS IN CASE (4 ASST)

#### **Barcode:**

Suitable for ages 6 years & up Packaged size 26 x 25 x 5 cm