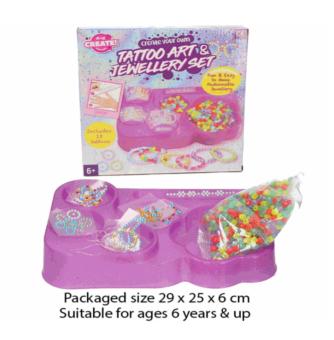

# **Product Code:** 37011 **Description:** MYO CRYSTAL TATTOOS & JEWELLERY Inner/ Outer: 1 / 18 **Barcode: Product Code:** 37807 **Description:** UNICORN STATIONERY SET Inner/ Outer: 12 / 24 Barcode: **Product Code:** 37801 **Description:** UNICORN STATIONERY BOX Inner/ Outer: 12 / 24 Barcode: