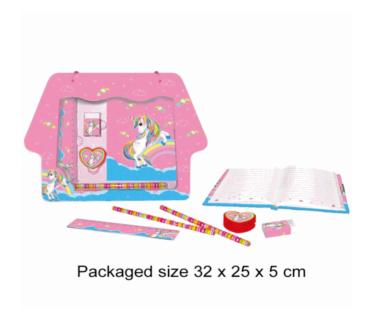

# **Product Code:** 37011 **Description:** MYO CRYSTAL TATTOOS & JEWELLERY Inner/ Outer: 1 / 18 **Barcode: Product Code:** 37807 **Description:** UNICORN STATIONERY SET Inner/ Outer: 12 / 24 Barcode: **Product Code:** 37801 **Description:** UNICORN STATIONERY BOX Inner/ Outer: 12 / 24 Barcode: