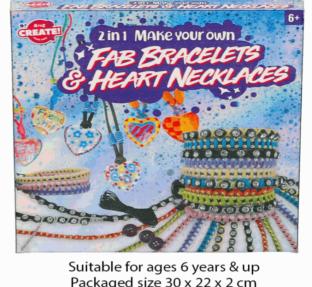

# **Product Code:** 37437 **Description:** MYO 2 IN 1 JEWELLERY KIT Inner/ Outer: 12 / 24 **Barcode:**

Packaged size 30 x 22 x 2 cm