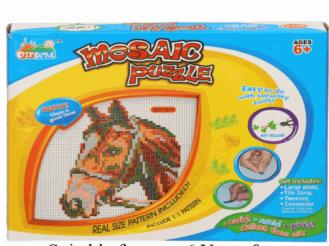

# Product Code: 31174 Description: HORSE MOSAIC Inner/ Outer:

Barcode:

12 / 24

Suitable for ages 6 Years & up Packaged size 29 x 24 x 4 cm