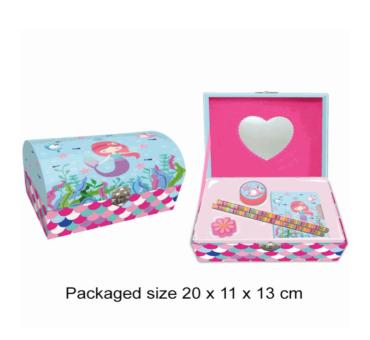

# **Product Code:**

37802

# **Description:**

**MERMAID STATIONERY BOX** 

# Inner/ Outer:

12 / 24

## **Barcode:**