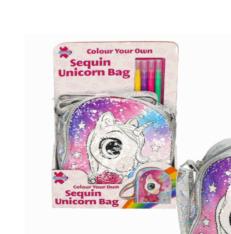

ription:** MYO 2 IN 1 JEWELLERY KIT Inner/ Outer: 12 / 24 **Barcode:**



Packaged size 30 x 22 x 2 cm

# **Product Code:**

09132

# **Description:**

DC PINK AUSTIN TX4 LONDON TAXI

# Inner/ Outer:

24 / 48

# Barcode:





Packaged size 15 x 7 x 7 cm

# **Product Code:**

37802

# **Description:**

**MERMAID STATIONERY BOX** 

# Inner/ Outer:

12 / 24

## **Barcode:**





# **Product Code:** 37011 **Description:** MYO CRYSTAL TATTOOS & JEWELLERY Inner/ Outer: 1 / 18 **Barcode: Product Code:** 37807 **Description:** UNICORN STATIONERY SET Inner/ Outer: 12 / 24 Barcode: **Product Code:** 37801 **Description:** UNICORN STATIONERY BOX Inner/ Outer: 12 / 24 Barcode:







# **Product Code:** 37808 **Description:** MERMAID STATIONERY SET Inner/ Outer: 12 / 24









**Product Code:**