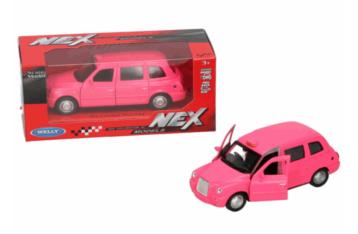

# **Product Code:**

09132

# **Description:**

DC PINK AUSTIN TX4 LONDON TAXI

# Inner/ Outer:

24 / 48

# Barcode:

Packaged size 15 x 7 x 7 cm