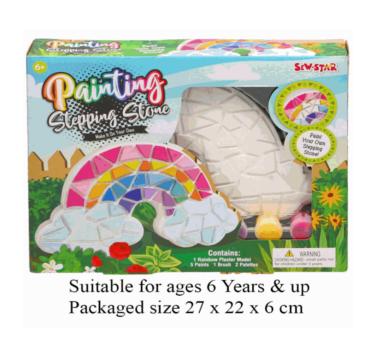

scription:** MYO 2 IN 1 JEWELLERY KIT Inner/ Outer: 12 / 24 **Barcode:**



Packaged size 30 x 22 x 2 cm

# **Product Code:**

09132

# **Description:**

DC PINK AUSTIN TX4 LONDON TAXI

# Inner/ Outer:

24 / 48

# Barcode:





Packaged size 15 x 7 x 7 cm

# **Product Code:**

37802

# **Description:**

**MERMAID STATIONERY BOX** 

# Inner/ Outer:

12 / 24

## **Barcode:**





# **Product Code:** 37011 **Description:** MYO CRYSTAL TATTOOS & JEWELLERY Inner/ Outer: 1 / 18 **Barcode: Product Code:** 37807 **Description:** UNICORN STATIONERY SET Inner/ Outer: 12 / 24 Barcode: **Product Code:** 37801 **Description:** UNICORN STATIONERY BOX Inner/ Outer: 12 / 24 Barcode:







# **Product Code:** 37808 **Description:** MERMAID STATIONERY SET Inner/ Outer: 12 / 24









**Product Code:**