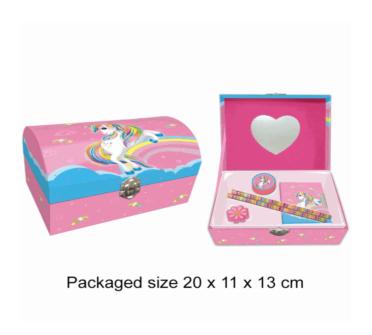

# **Product Code:** 37011 **Description:** MYO CRYSTAL TATTOOS & JEWELLERY Inner/ Outer: 1 / 18 **Barcode: Product Code:** 37807 **Description:** UNICORN STATIONERY SET Inner/ Outer: 12 / 24 Barcode: **Product Code:** 37801 **Description:** UNICORN STATIONERY BOX Inner/ Outer: 12 / 24 Barcode: