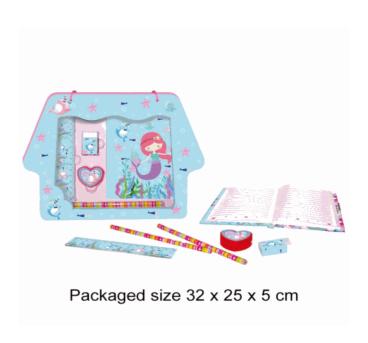

# **Product Code:**

37802

# **Description:**

**MERMAID STATIONERY BOX** 

# Inner/ Outer:

12 / 24

## **Barcode:**