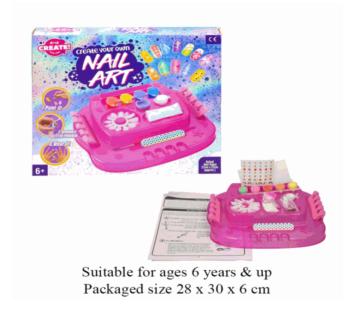

# **Product Code:**

37541

# **Description:**

**NAIL SALON** 

# Inner/ Outer:

12 / 24

# Barcode: