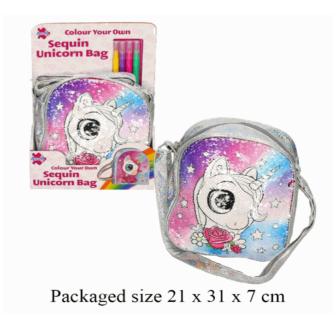

ion:** MYO 2 IN 1 JEWELLERY KIT Inner/ Outer: 12 / 24 **Barcode:**



Packaged size 30 x 22 x 2 cm

# **Product Code:**

09132

# **Description:**

DC PINK AUSTIN TX4 LONDON TAXI

# Inner/ Outer:

24 / 48

# Barcode:





Packaged size 15 x 7 x 7 cm

# **Product Code:**

37802

# **Description:**

**MERMAID STATIONERY BOX** 

# Inner/ Outer:

12 / 24

## **Barcode:**





# **Product Code:** 37011 **Description:** MYO CRYSTAL TATTOOS & JEWELLERY Inner/ Outer: 1 / 18 **Barcode: Product Code:** 37807 **Description:** UNICORN STATIONERY SET Inner/ Outer: 12 / 24 Barcode: **Product Code:** 37801 **Description:** UNICORN STATIONERY BOX Inner/ Outer: 12 / 24 Barcode:







# **Product Code:** 37808 **Description:** MERMAID STATIONERY SET Inner/ Outer: 12 / 24









**Product Code:**