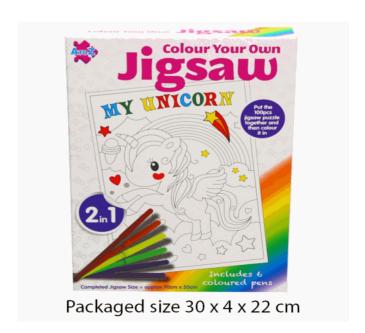

## **Product Code:**

37004

## **Description:**

CYO 100PCS JIGSAW UNICORN

## Barcode:

Suitable for ages 6 years & up Packaged size 19 x 22 x 4 cm