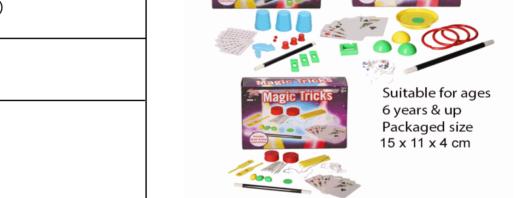

#### **Product Code:**

06637

#### **Description:**

MAGIC TRICKS (3 ASSTD)

#### Inner/ Outer:

24 / 96