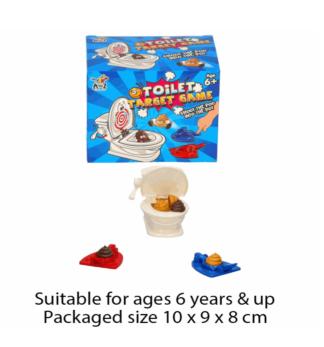

#### **Product Code:**

01699

#### **Description:**

**FUNNY TOILET GAME** 

#### Inner/ Outer:

24 / 72