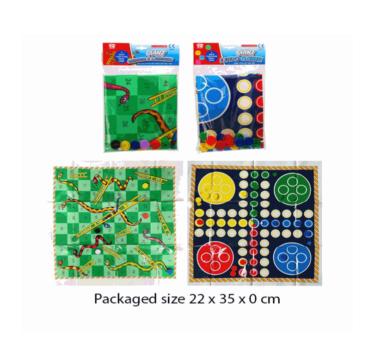

## **Product Code:** 08179 **Description:** WHO IS IT GAME Inner/ Outer: 24 / 72 **Barcode: Product Code:** 08297 **Description:** 4 IN A LINE Inner/ Outer: 24 / 72 Barcode: **Product Code:** 01602 **Description:** 20CM WHOOPEE CUSHION 4 ASSTD Inner/ Outer: 24 / 72 **Barcode:**