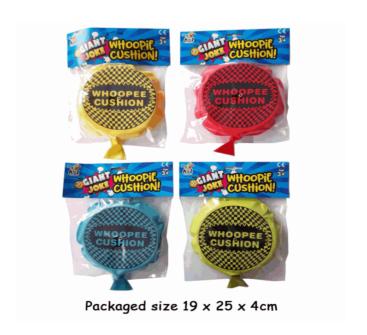

## **Product Code:** 08179 **Description:** WHO IS IT GAME Inner/ Outer: 24 / 72 **Barcode: Product Code:** 08297 **Description:** 4 IN A LINE Inner/ Outer: 24 / 72 Barcode: **Product Code:** 01602 **Description:** 20CM WHOOPEE CUSHION 4 ASSTD Inner/ Outer: 24 / 72 **Barcode:**

Packaged size 18 x 27 x 3 cm

Packaged size 3 x 15 x 26 cm