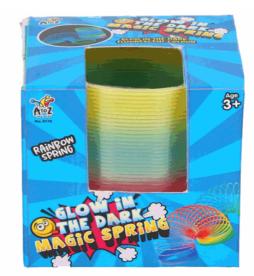

### **Product Code:** 08218 **Description:** MARBLE FRENZY RUN Inner/ Outer: 24 / 48 **Barcode: Product Code:** 06636 **Description:** MAGIC TRICKS 3 ASSTD Inner/ Outer: 36 / 72 Barcode: **Product Code:** 08176 **Description:** GLOW IN THE DARK MAGIC SPRING Inner/ Outer: 12 / 48 **Barcode:**