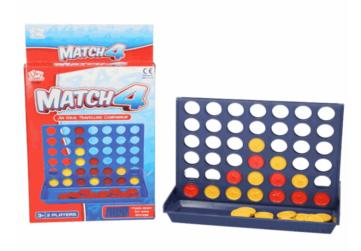

## **Product Code:** 08179 **Description:** WHO IS IT GAME Inner/ Outer: 24 / 72 **Barcode: Product Code:** 08297 **Description:** 4 IN A LINE Inner/ Outer: 24 / 72 Barcode: **Product Code:** 01602 **Description:** 20CM WHOOPEE CUSHION 4 ASSTD Inner/ Outer: 24 / 72 **Barcode:**