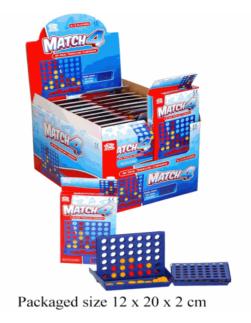

# Product Code: 08302 Description: 4 IN A ROW CDU Inner/ Outer: 24 / 96 Barcode: