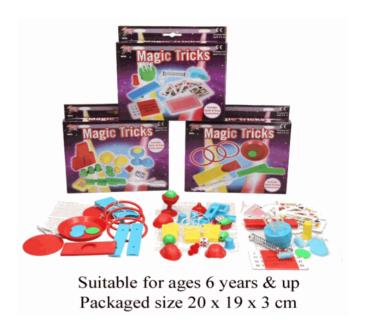

### **Product Code:** 08218 **Description:** MARBLE FRENZY RUN Inner/ Outer: 24 / 48 **Barcode: Product Code:** 06636 **Description:** MAGIC TRICKS 3 ASSTD Inner/ Outer: 36 / 72 Barcode: **Product Code:** 08176 **Description:** GLOW IN THE DARK MAGIC SPRING Inner/ Outer: 12 / 48 **Barcode:**