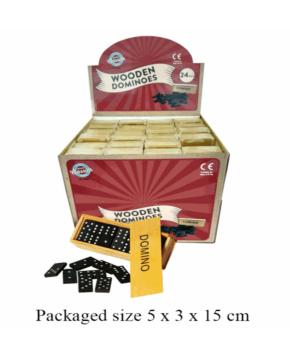

# Product Code: 08302 Description: 4 IN A ROW CDU Inner/ Outer: 24 / 96 Barcode:

# Product Code: 02388 Description:

STRETCHY POOP CDU

Inner/ Outer:

12 / 72

#### **Barcode:**

Packaged size 4 x 14 x 4 cm