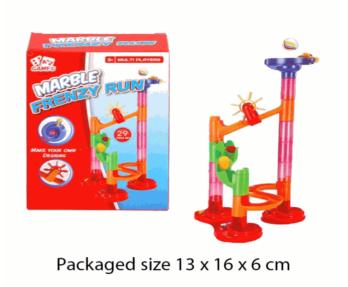

### **Product Code:** 08218 **Description:** MARBLE FRENZY RUN Inner/ Outer: 24 / 48 **Barcode: Product Code:** 06636 **Description:** MAGIC TRICKS 3 ASSTD Inner/ Outer: 36 / 72 Barcode: **Product Code:** 08176 **Description:** GLOW IN THE DARK MAGIC SPRING Inner/ Outer: 12 / 48 **Barcode:**