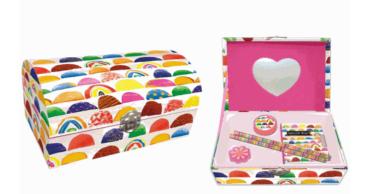

#### **Description:**

RAINBOW STATIONERY SET

Inner/ Outer:

12 / 24

**Barcode:** 

# Packaged size 20 x 11 x 13 cm

37804

**Description:** 

RAINBOW STATIONERY BOX

Inner/ Outer:

1 / 24

Barcode:

Packaged size 20 x 11 x 13 cm