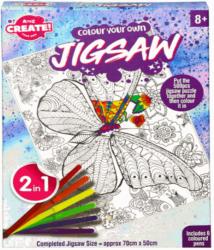

# Description:

CYO 500PCS JIGSAW - BUTTERFLY

## Jigsaw size 70 x 50cm

Suitable for ages 8 years & up Packaged size 22 x 30 x 4cm

37809

**Description:** 

HORSES STATIONERY SET

Inner/ Outer:

12 / 24

Barcode: