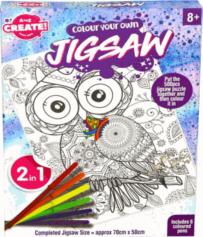

#### Product Code:

37008

#### **Description:**

CYO 500PCS JIGSAW - OWL

#### Inner/ Outer:

12 / 24

Barcode:

#### Jigsaw size 70 x 50cm

Suitable for ages 8 years & up Packaged size 22 x 30 x 4cm

Suitable for ages 6 years & up Packaged size 22 x 28 x 4 cm

37803

**Description:** 

HORSES STATIONERY BOX

Inner/ Outer:

1 / 24