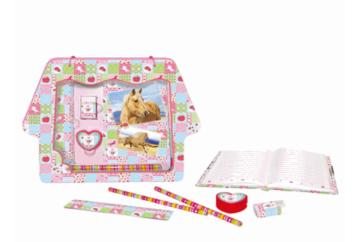

#### Jigsaw size 70 x 50cm

Suitable for ages 8 years & up Packaged size 22 x 30 x 4cm

Suitable for ages 6 years & up Packaged size 22 x 28 x 4 cm

37803

**Description:** 

HORSES STATIONERY BOX

Inner/ Outer:

1 / 24