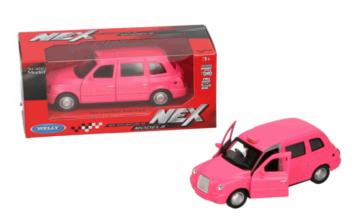

#### Inner/ Outer:

12 / 24

Barcode:

**Product Code:** 

09132

**Description:** 

DC PINK AUSTIN TX4 LONDON TAXI

Inner/ Outer:

24 / 48

**Barcode:** 

Suitable for ages 6 years & up Packaged size 22 x 27 x 3 cm

Suitable for ages 6 years & up Packaged size 28 x 23 x 5 cm

Packaged size 15 x 7 x 7 cm

37705

**Description:** 

MYO CANDLE 2PCS SCENTED