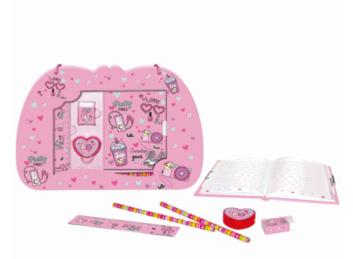

## Jigsaw size 70 x 50cm

Suitable for ages 8 years & up Packaged size 22 x 30 x 4cm

37809

**Description:** 

HORSES STATIONERY SET

Inner/ Outer:

12 / 24

Barcode:

Packaged size 32 x 25 x 5 cm