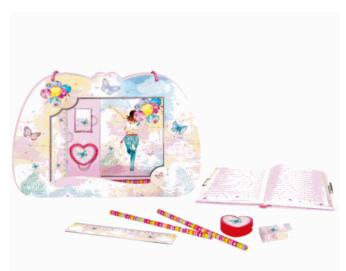

## **Description:**

GIRLS BALLOONS STATIONERY SET

# Inner/ Outer:

12 / 24

Barcode:

Packaged size 32 x 25 x 5 cm