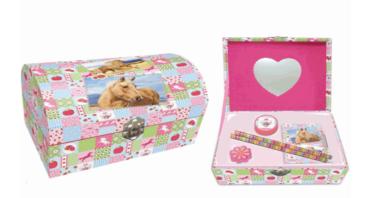

#### Jigsaw size 70 x 50cm

Suitable for ages 8 years & up Packaged size 22 x 30 x 4cm

Suitable for ages 6 years & up Packaged size 22 x 28 x 4 cm

37803

**Description:** 

HORSES STATIONERY BOX

Inner/ Outer:

1 / 24

Barcode:

Packaged size 20 x 11 x 13 cm