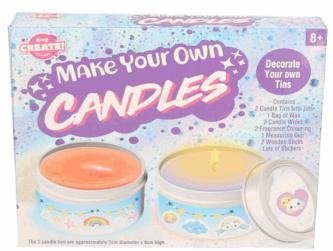

24 / 48

**Barcode:** 

Suitable for ages 6 years & up Packaged size 22 x 27 x 3 cm

Suitable for ages 6 years & up Packaged size 28 x 23 x 5 cm

Packaged size 15 x 7 x 7 cm

37705

**Description:** 

MYO CANDLE 2PCS SCENTED

#### Inner/ Outer:

12 / 24

Barcode: