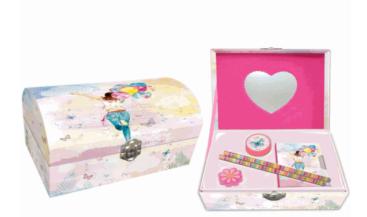

#### **Description:**

GIRLS BALLOONS STATIONERY BOX

#### Inner/ Outer:

1/24

Barcode:

# Product Code:

37810