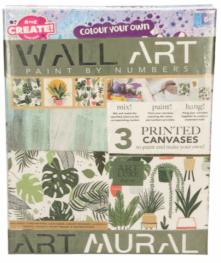

#### Product Code:

37711

#### **Description:**

PYO 3PCS ART MURALS

## Inner/ Outer:

12 / 24

Barcode: