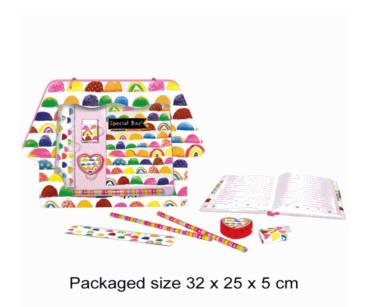

#### **Description:**

RAINBOW STATIONERY SET

Inner/ Outer:

12 / 24

**Barcode:** 

# Packaged size 20 x 11 x 13 cm

37804

**Description:** 

RAINBOW STATIONERY BOX

Inner/ Outer:

1 / 24

Barcode:

Packaged size 20 x 11 x 13 cm