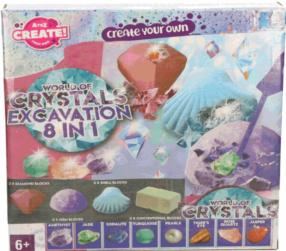

#### **Description:**

8 IN 1 GEM & CRYSTAL EXCAVATION

#### Inner/ Outer:

12 / 24

Barcode:

**Product Code:** 

09132

**Description:** 

DC PINK AUSTIN TX4 LONDON TAXI

Inner/ Outer: