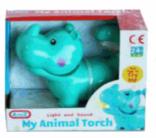

## **Product Code:**

65031

#### **Description:**

LIGHT & SOUND ANIMAL TORCH 2 **ASSTD** 

#### Inner/ Outer:

12 / 36

### **Barcode:**

Suitable for ages 24 months & up

Packaged size 16 x 13 x 8 cm