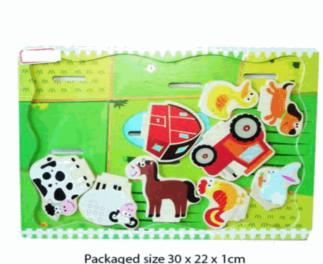

#### **Product Code:**

65912

#### **Description:**

WOOD 3D PUZZLE FARM

#### Inner/ Outer:

12 / 36

#### Barcode:

Packaged size 30 x 22 x 1cm Suitable for ages 24 months & up