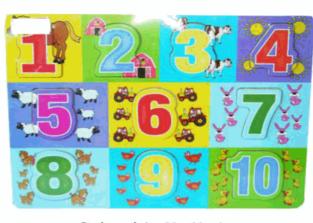

## **Product Code:**

65906

#### **Description:**

WOOD PUZZLE NUMBERS BLUE

#### Inner/ Outer:

24 / 48

#### **Barcode:**





Packaged size 30 x 22 x 1cm Suitable for ages 18 months & up

#### **Product Code:**

65905

#### **Description:**

WOOD PUZZLE NUMBER PINK

#### Inner/ Outer:

24 / 48

#### Barcode:





#### **Product Code:**

55031

#### **Description:**

BATH TIME TUG BOATS

#### Inner/ Outer:

20 / 60

#### **Barcode:**





Packaged size 8 x 14 x 28 cm

#### **Product Code:**

55064

#### **Description:**

PUZZLE CLOCK (4 ASSTD)

#### Inner/ Outer:

24 / 48

#### Barcode:



#### **Product Code:**

62581

#### **Description:**

WOODEN TEACH TIME CLOCK IN CDU

#### Inner/ Outer:

12 / 48

#### Barcode:



#### **Product Code:**

55078

#### **Description:**

LIGHTHOUSE BATH TIME SET

#### Inner/ Outer:

12 / 48

### **Barcode:**







Approx puzzle size 29cm W 22cm H



Suitable for ages 18 month