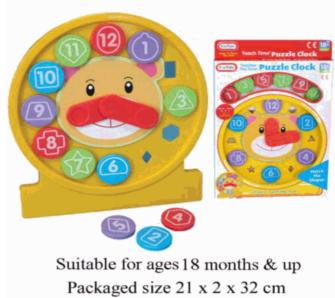

#### **Product Code:**

62581

#### **Description:**

WOODEN TEACH TIME CLOCK IN CDU

#### Inner/ Outer:

12 / 48

#### Barcode:

### **Barcode:**

Approx puzzle size 29cm W 22cm H

Suitable for ages 18 month & up Packaged size 30 x 22 x 2 cm

Suitable for ages 24 months & up Packaged size 18 x 4 x 30 cm