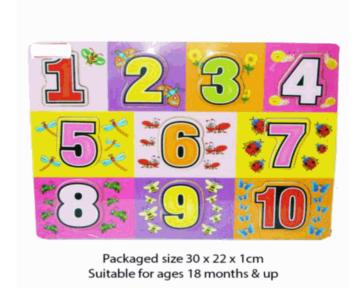

#### **Description:**

WOOD PUZZLE NUMBER PINK

#### **Barcode:**

Packaged size 30 x 22 x 1cm Suitable for ages 18 months & up