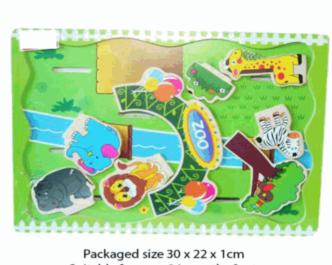

#### **Product Code:**

65911

#### **Description:**

WOOD 3D PUZZLE SAFARI

#### Inner/ Outer:

12 / 36

#### Barcode:

# Suitable for ages 24 months & up