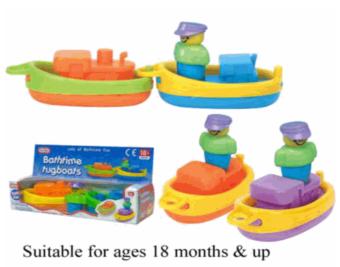

#### **Product Code:**

55031

#### **Description:**

BATH TIME TUG BOATS

#### Inner/ Outer:

20 / 60

#### **Barcode:**

Packaged size 8 x 14 x 28 cm