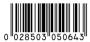

#### **Product Code:**

55064

#### **Description:**

PUZZLE CLOCK (4 ASSTD)

#### Inner/ Outer:

24 / 48

#### Barcode:

### **Barcode:**

Approx puzzle size 29cm W 22cm H

Suitable for ages 18 month & up Packaged size 30 x 22 x 2 cm

Suitable for ages 24 months & up Packaged size 18 x 4 x 30 cm