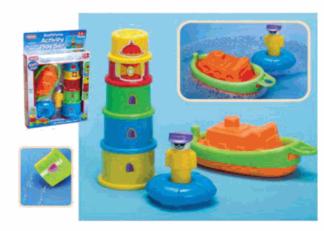

#### **Product Code:**

55078

#### **Description:**

LIGHTHOUSE BATH TIME SET

#### Inner/ Outer:

12 / 48

### **Barcode:**

Approx puzzle size 29cm W 22cm H

Suitable for ages 18 month & up Packaged size 30 x 22 x 2 cm

Suitable for ages 24 months & up Packaged size 18 x 4 x 30 cm