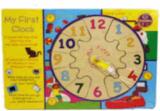

#### **Product Code:**

55064

#### **Description:**

PUZZLE CLOCK (4 ASSTD)

#### Inner/ Outer:

24 / 48

#### Barcode:

### **Barcode:**

Approx puzzle size 29cm W 22cm H

Suitable for ages 18 month & up Packaged size 30 x 22 x 2 cm

Suitable for ages 24 months & up Packaged size 18 x 4 x 30 cm