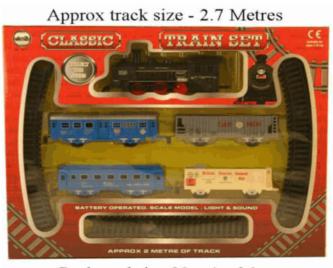

## **Product Code:** 01232 **Description:** COMBINE HARVESTER 2 ASSTD COLS Inner/ Outer: 12 / 24 **Barcode: Product Code:** 01723 **Description: DRUM SET** Inner/ Outer: 12 / 24 Barcode: **Product Code:** 01577 **Description: B/O TRAIN SET** Inner/ Outer: 12 / 24