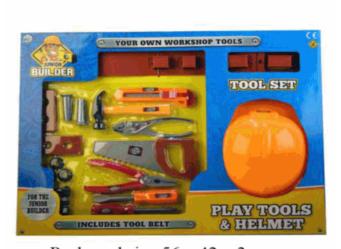

## **Product Code:** 01767 **Description:** FARM TRACTOR (2 ASSTD) Inner/ Outer: 6 / 12 Barcode: **Product Code:** 07286 **Description:** TOOL SET HELMET Inner/ Outer: 1 / 12 Barcode: **Product Code:** 72544 **Description:** 72554 DISNEY CARS TENT Inner/ Outer: 1/6 **Barcode:**

Packaged size 56 x 42 x 3 cm