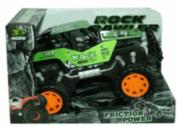

## **Product Code:** 02206 **Description:** METAL ROCK CRAWLER BUGGY Inner/ Outer: 1 / 18 **Barcode: Product Code:** 02236 **Description:** FARM SET WITH PLAYMAT Inner/ Outer: 1 / 18 **Barcode: Product Code:** 02218 **Description: CARWASH PLAYSET 2 CARS** Inner/ Outer: 1 / 18 **Barcode:**