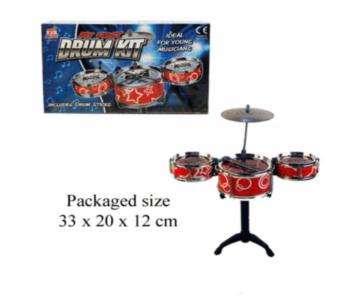

## **Product Code:** 01232 **Description:** COMBINE HARVESTER 2 ASSTD COLS Inner/ Outer: 12 / 24 **Barcode: Product Code:** 01723 **Description: DRUM SET** Inner/ Outer: 12 / 24 Barcode: **Product Code:** 01577 **Description: B/O TRAIN SET** Inner/ Outer: 12 / 24