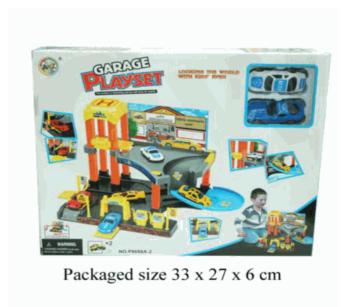

## **Product Code:** 02206 **Description:** METAL ROCK CRAWLER BUGGY Inner/ Outer: 1 / 18 **Barcode: Product Code:** 02236 **Description:** FARM SET WITH PLAYMAT Inner/ Outer: 1 / 18 **Barcode: Product Code:** 02218 **Description: CARWASH PLAYSET 2 CARS** Inner/ Outer: 1 / 18 **Barcode:**