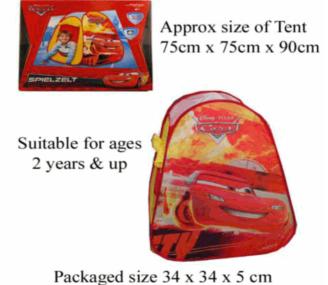

## **Product Code:** 01767 **Description:** FARM TRACTOR (2 ASSTD) Inner/ Outer: 6 / 12 Barcode: **Product Code:** 07286 **Description:** TOOL SET HELMET Inner/ Outer: 1 / 12 Barcode: **Product Code:** 72544 **Description:** 72554 DISNEY CARS TENT Inner/ Outer: 1/6 **Barcode:**