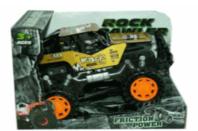

## **Product Code:** 02206 **Description:** METAL ROCK CRAWLER BUGGY Inner/ Outer: 1 / 18 **Barcode: Product Code:** 02236 **Description:** FARM SET WITH PLAYMAT Inner/ Outer: 1 / 18 **Barcode: Product Code:** 02218 **Description: CARWASH PLAYSET 2 CARS** Inner/ Outer: 1 / 18 **Barcode:**