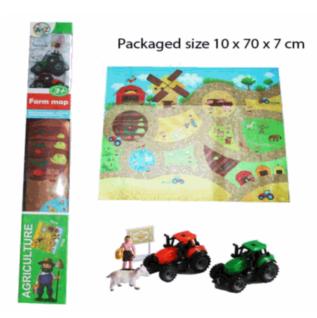

## **Product Code:** 02206 **Description:** METAL ROCK CRAWLER BUGGY Inner/ Outer: 1 / 18 **Barcode: Product Code:** 02236 **Description:** FARM SET WITH PLAYMAT Inner/ Outer: 1 / 18 **Barcode: Product Code:** 02218 **Description: CARWASH PLAYSET 2 CARS** Inner/ Outer: 1 / 18 **Barcode:**