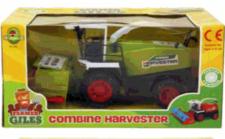

## **Product Code:** 01232 **Description:** COMBINE HARVESTER 2 ASSTD COLS Inner/ Outer: 12 / 24 **Barcode: Product Code:** 01723 **Description: DRUM SET** Inner/ Outer: 12 / 24 Barcode: **Product Code:** 01577 **Description: B/O TRAIN SET** Inner/ Outer: 12 / 24