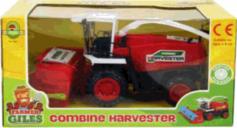

## **Product Code:** 01232 **Description:** COMBINE HARVESTER 2 ASSTD COLS Inner/ Outer: 12 / 24 **Barcode: Product Code:** 01723 **Description: DRUM SET** Inner/ Outer: 12 / 24 Barcode: **Product Code:** 01577 **Description: B/O TRAIN SET** Inner/ Outer: 12 / 24