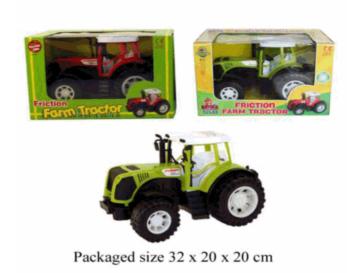

## **Product Code:** 01767 **Description:** FARM TRACTOR (2 ASSTD) Inner/ Outer: 6 / 12 Barcode: **Product Code:** 07286 **Description:** TOOL SET HELMET Inner/ Outer: 1 / 12 Barcode: **Product Code:** 72544 **Description:** 72554 DISNEY CARS TENT Inner/ Outer: 1/6 **Barcode:**