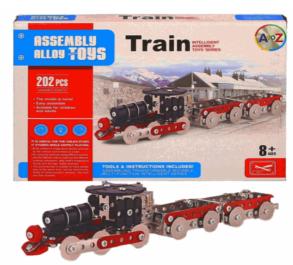

## **Product Code:** 06770 **Description:** METAL MECHANIC TRAIN 202PCS Inner/ Outer: 1 / 18 Barcode: **Product Code:** 02062 **Description: VOLCANIC ERUPTION & DINO DIG** Inner/ Outer: 1 / 18 Barcode: **Product Code:** 06188 **Description: BASKETBALL SIZE 7 INFLATED** Inner/ Outer: 1/9

**Barcode:** 

Suitable for ages 8 years & up Packaged size 35 x 25 x 5 cm

Packaged size 32 x 23 x 6 cm Suitable for ages 8 years & up

Packaged size 30 x 30 x 30cm