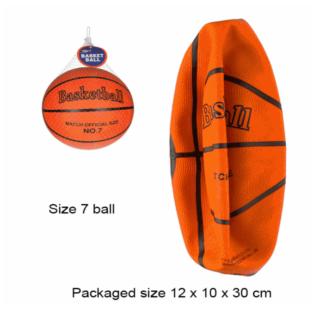

## **Product Code:** 06770 **Description:** METAL MECHANIC TRAIN 202PCS Inner/ Outer: 1 / 18 Barcode: **Product Code:** 02062 **Description: VOLCANIC ERUPTION & DINO DIG** Inner/ Outer: 1 / 18 Barcode: **Product Code:** 06188 **Description: BASKETBALL SIZE 7 INFLATED** Inner/ Outer: 1/9

**Barcode:** 

Suitable for ages 8 years & up Packaged size 35 x 25 x 5 cm

Packaged size 32 x 23 x 6 cm Suitable for ages 8 years & up

Packaged size 30 x 30 x 30cm