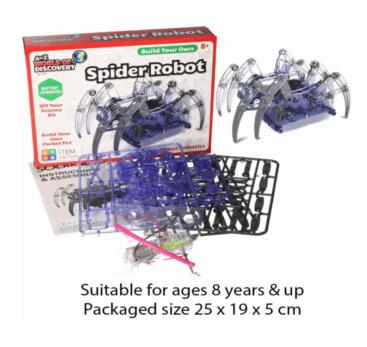

### **Product Code:**

02139

### **Description:**

12 IN 1 MAGNETIC SET

### Inner/ Outer:

12 / 24

### Barcode: