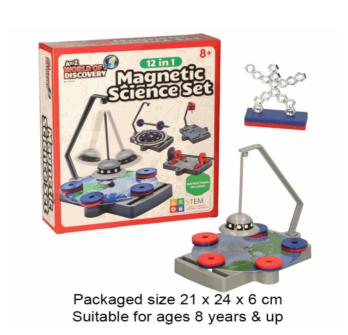

### **Product Code:**

02139

### **Description:**

12 IN 1 MAGNETIC SET

### Inner/ Outer:

12 / 24

### Barcode: