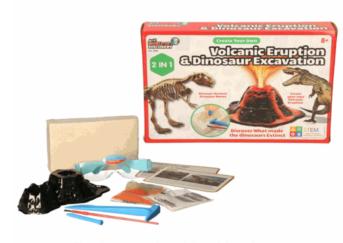

## **Product Code:** 06770 **Description:** METAL MECHANIC TRAIN 202PCS Inner/ Outer: 1 / 18 Barcode: **Product Code:** 02062 **Description: VOLCANIC ERUPTION & DINO DIG** Inner/ Outer: 1 / 18 Barcode: **Product Code:** 06188 **Description: BASKETBALL SIZE 7 INFLATED** Inner/ Outer: 1/9

**Barcode:** 

Suitable for ages 8 years & up Packaged size 35 x 25 x 5 cm

Packaged size 32 x 23 x 6 cm Suitable for ages 8 years & up

Packaged size 30 x 30 x 30cm