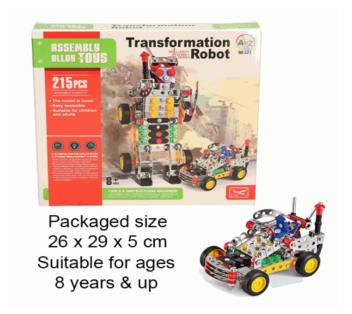

### **Product Code:**

06780

### **Description:**

METAL MECHANIC TRANSFORMER TRUCK 215PCS

### Inner/ Outer:

1 / 18

### Barcode:

06772