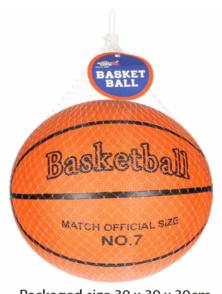

# Product Code: 06188D Description: SIZE 7 DEFLATED BASKETBALL Inner/ Outer: 1 / 24 Barcode: 5 012866 061885

## **Product Code:** 06770 **Description:** METAL MECHANIC TRAIN 202PCS Inner/ Outer: 1 / 18 Barcode: **Product Code:** 02062 **Description: VOLCANIC ERUPTION & DINO DIG** Inner/ Outer: 1 / 18 Barcode: **Product Code:** 06188 **Description: BASKETBALL SIZE 7 INFLATED** Inner/ Outer: 1/9

**Barcode:** 

Suitable for ages 8 years & up Packaged size 35 x 25 x 5 cm

Packaged size 32 x 23 x 6 cm Suitable for ages 8 years & up

Packaged size 30 x 30 x 30cm