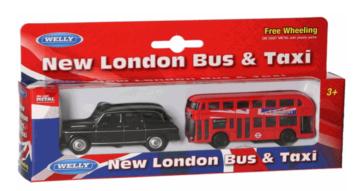

### Product Code:

09123

### **Description:**

DC NEW LONDON BUS & TAXI 8CM

### Inner/ Outer:

12 / 36

### Barcode:

Packaged size 19 x 10 x 3 cm