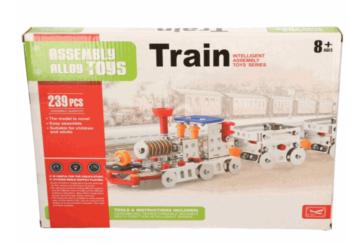

### **Description:**

METAL MECHANIC TRAIN SET 239 PIECES

### Inner/ Outer:

1 / 12

### Barcode:

Suitable for ages 8 years & up Packaged size 37 x 28 x 5 cm