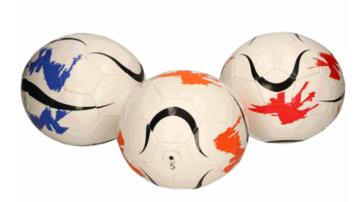

### **Description:**

STITCHED FOOTBALL (INFLATED) SIZE 5

## Inner/ Outer:

1 / 12

### Size 5 ball

Packaged size 22 x 22 x 22 cm