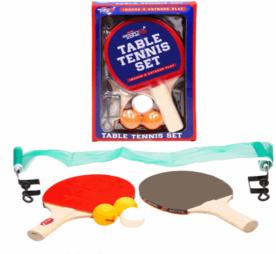

### **Product Code:**

06368

### **Description:**

TABLE TENNIS SET -EXTENDING NET & POST

### Inner/ Outer:

1 / 12

37701