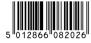

### **Description:**

4 IN 1 ROW WOOD GAME

### Inner/ Outer:

12 / 36

### Barcode:

### **Product Code:**

08273