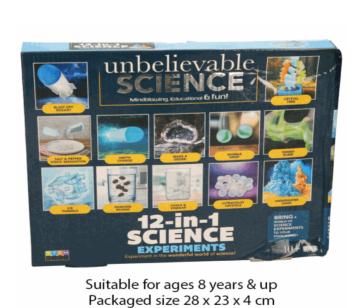

08038

### **Description:**

4PC BRAIN TRAIN PUZZLES ASSTD COLOUR

### Inner/ Outer:

12 / 24

### **Barcode:**



### **Product Code:**

08837

### **Description:**

**BUZZ WIRE - BATTERIES INCLUDED** 

### Inner/ Outer:

12 / 36

### Barcode:



### **Product Code:**

06361

### **Description:**

TABLE TENNIS SET -NET & STAND WB

### Inner/ Outer:

1 / 24

### **Barcode:**













Packaged size 26 x 20 x 7 cm Suitable for ages 8 years & up



Packaged size 27 x 19 x 4 cm



Suitable for ages 6 years & up Packaged size 19 x 30 x 4 cm

# Product Code: 37902 Description: PYO XMAS CANDLE HOLDER Inner/ Outer: 12 / 24 Barcode: 5 012866 379027











# Product Code: 37901 Description: MYO TUB OF CRAFTS Inner/ Outer: 12 / 24 Barcode: 5 012866 379010



# 37908 Description: MYO WOOD BIRD FEEDER HOUSE & WINDCHIME Inner/ Outer: 12 / 24





# Description:

Barcode:

**Product Code:** 

ARCADE GAME

### Inner/ Outer:

1 / 24





Suitable for ages 6 years & up Packaged size 16 x 13 x 10 cm

08202

### **Description:**

4 IN 1 ROW WOOD GAME

### Inner/ Outer:

12 / 36

### Barcode:





### **Product Code:**

08273

### **Description:**

DIY MARBLE TRACK WITH SOUND

### Inner/ Outer:

12 / 24

### Barcode:





Suitable for ages 8 years & up Packaged size 21 x 18 x 8 cm

### **Product Code:**

08236

### **Description:**

3 IN 1 WOOD CHESS GAME LARGE

### Inner/ Outer:

1 / 18





06186

### **Description:**

STITCHED RUGBY BALL (INFLATED