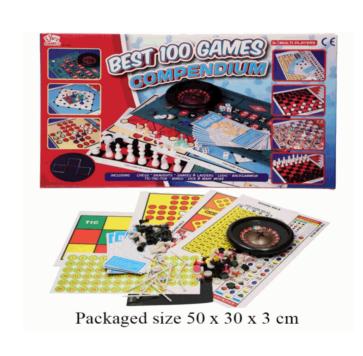

08038

### **Description:**

4PC BRAIN TRAIN PUZZLES ASSTD COLOUR

### Inner/ Outer:

12 / 24

### **Barcode:**



### **Product Code:**

08837

### **Description:**

**BUZZ WIRE - BATTERIES INCLUDED** 

### Inner/ Outer:

12 / 36

### Barcode:



### **Product Code:**

06361

### **Description:**

TABLE TENNIS SET -NET & STAND WB

### Inner/ Outer:

1 / 24

### **Barcode:**













Packaged size 26 x 20 x 7 cm Suitable for ages 8 years & up



Packaged size 27 x 19 x 4 cm



Suitable for ages 6 years & up Packaged size 19 x 30 x 4 cm

# Product Code: 37902 Description: PYO XMAS CANDLE HOLDER Inner/ Outer: 12 / 24 Barcode: 5 012866 379027











# Product Code: 37901 Description: MYO TUB OF CRAFTS Inner/ Outer: 12 / 24 Barcode: 5 012866 379010



# 37908 Description: MYO WOOD BIRD FEEDER HOUSE & WINDCHIME Inner/ Outer: 12 / 24





# Description:

Barcode:

**Product Code:** 

ARCADE GAME

### Inner/ Outer:

1 / 24





Suitable for ages 6 years & up Packaged size 16 x 13 x 10 cm

08202

### **Description:**

4 IN 1 ROW WOOD GAME

### Inner/ Outer:

12 / 36

### Barcode:





### **Product Code:**

08273

### **Description:**

DIY MARBLE TRACK WITH SOUND

### Inner/ Outer:

12 / 24

### Barcode:





Suitable for ages 8 years & up Packaged size 21 x 18 x 8 cm

### **Product Code:**

08236

### **Description:**

3 IN 1 WOOD CHESS GAME LARGE

### Inner/ Outer:

1 / 18





06186

### **Description:**

STITCHED RUGBY BALL (INFL