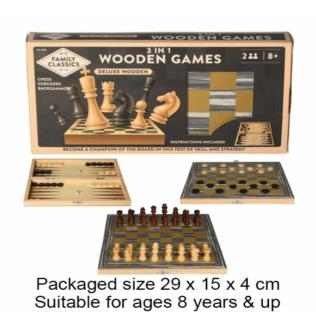

### **Description:**

3 IN 1 WOOD CHESS GAME LARGE

### Inner/ Outer:

1 / 18

06186