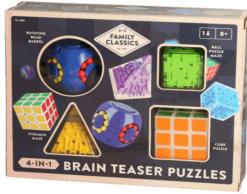

08038

### **Description:**

4PC BRAIN TRAIN PUZZLES ASSTD COLOUR

### Inner/ Outer:

12 / 24