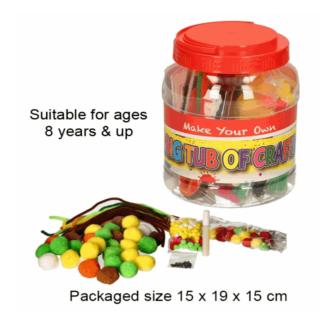

# Product Code: 37901 Description: MYO TUB OF CRAFTS Inner/ Outer: 12 / 24 Barcode: 5 012866 379010