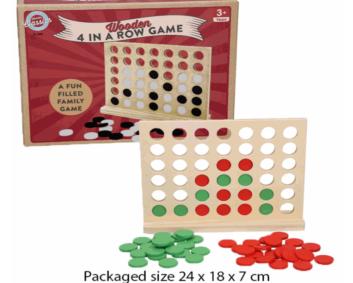

### **Product Code:**

08273

### **Description:**

DIY MARBLE TRACK WITH SOUND

### Inner/ Outer:

12 / 24

### Barcode:

Suitable for ages 8 years & up Packaged size 21 x 18 x 8 cm