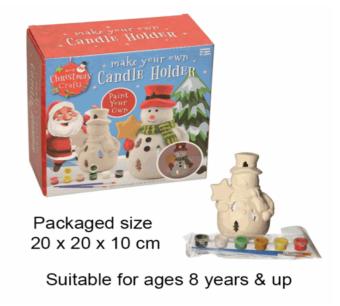

# Product Code: 37902 Description: PYO XMAS CANDLE HOLDER Inner/ Outer: 12 / 24 Barcode: 5 012866 379027