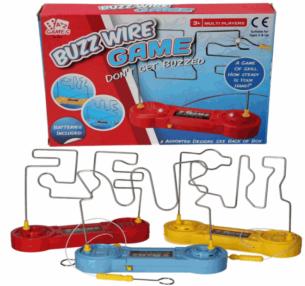

### **Product Code:**

08837

### **Description:**

**BUZZ WIRE - BATTERIES INCLUDED** 

### Inner/ Outer:

12 / 36