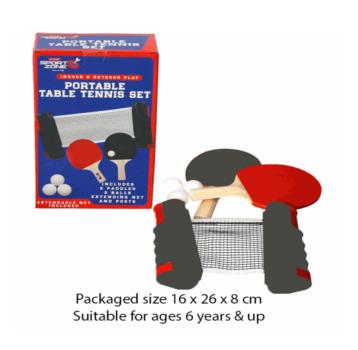

### **Description:**

TABLE TENNIS SET -EXTENDING NET & POST

### Inner/ Outer:

1 / 12

37701