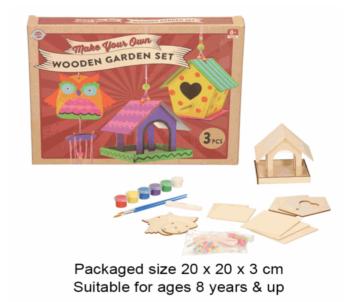

LES ASSTD COLOUR

### Inner/ Outer:

12 / 24

### **Barcode:**



### **Product Code:**

08837

### **Description:**

**BUZZ WIRE - BATTERIES INCLUDED** 

### Inner/ Outer:

12 / 36

### Barcode:



### **Product Code:**

06361

### **Description:**

TABLE TENNIS SET -NET & STAND WB

### Inner/ Outer:

1 / 24

### **Barcode:**













Packaged size 26 x 20 x 7 cm Suitable for ages 8 years & up



Packaged size 27 x 19 x 4 cm



Suitable for ages 6 years & up Packaged size 19 x 30 x 4 cm

# Product Code: 37902 Description: PYO XMAS CANDLE HOLDER Inner/ Outer: 12 / 24 Barcode: 5 012866 379027











# Product Code: 37901 Description: MYO TUB OF CRAFTS Inner/ Outer: 12 / 24 Barcode: 5 012866 379010



# 37908 Description: MYO WOOD BIRD FEEDER HOUSE & WINDCHIME Inner/ Outer: 12 / 24





# Description:

Barcode:

**Product Code:** 

ARCADE GAME

### Inner/ Outer:

1 / 24





Suitable for ages 6 years & up Packaged size 16 x 13 x 10 cm

08202

### **Description:**

4 IN 1 ROW WOOD GAME

### Inner/ Outer:

12 / 36

### Barcode:





### **Product Code:**

08273

### **Description:**

DIY MARBLE TRACK WITH SOUND

### Inner/ Outer:

12 / 24

### Barcode:





Suitable for ages 8 years & up Packaged size 21 x 18 x 8 cm

### **Product Code:**

08236

### **Description:**

3 IN 1 WOOD CHESS GAME LARGE

### Inner/ Outer:

1 / 18





06186

### **Description:**

STITCHED RUGBY BALL (INFLATED)SIZE 5

### Inner/ Outer:

1 / 12

### Barcode:





Packaged size 19 x 19 x 28 cm

### **Product Code:**

06180

### **Description:**

STITCHED FOOTBALL (INFLATED) SIZE 5

## Inner/ Oute