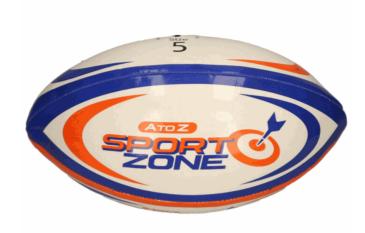

### **Description:**

STITCHED RUGBY BALL (INFLATED)SIZE 5

### Inner/ Outer:

1 / 12

### Barcode:

Packaged size 19 x 19 x 28 cm