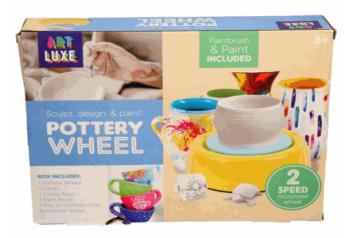

## **Description:**

POTTERY WHEEL

# Inner/ Outer:

1 / 12

Suitable for ages 6 years & up Packaged size 30 x 22 x 6 cm