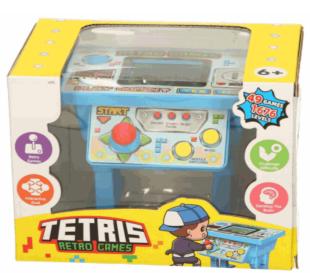

# Description:

Barcode:

**Product Code:** 

ARCADE GAME

### Inner/ Outer:

1 / 24

Suitable for ages 6 years & up Packaged size 16 x 13 x 10 cm

08202