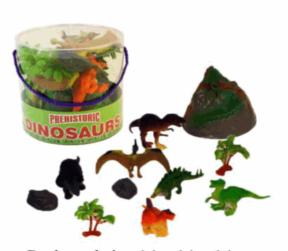

# **Description: 3PCS DINOSAUR** Inner/ Outer: 18 / 36 **Barcode: Product Code:** 01330 **Description:** TRY ME ROARING RACER Inner/ Outer: 12 / 36 **Barcode: Product Code:** 01817 **Description: DINOSAURS IN TUB** Inner/ Outer: 24 / 48 **Barcode:**

**Product Code:** 

02207

Packaged size 33 x 22 x 5 cm

Packaged size 27 x 12 x 10 cm

Packaged size 14 x 14 x 14 cm

| Product Code:           |
|-------------------------|
| 02191                   |
| Description:            |
| DC CLASSIC DELIVERY VAN |
| Toward Outron           |
| Inner/ Outer:           |
| 18 / 36                 |
|                         |
| Barcode:                |
|                         |
| 5 012866 021919         |
| 5"012866"021919"        |
|                         |
| Product Code:           |
| 07766                   |
| Description:            |
| CRICKET SET             |
|                         |
| Inner/ Outer:           |
| 12 / 36                 |
|                         |
| _                       |
| Barcode:                |
|                         |
|                         |
|                         |
| Product Code:           |
| 07679                   |
| Description:            |
| SUBMARINE B/O           |
|                         |
| Inner/ Outer:           |
| 12 / 36                 |
|                         |
| Pawarda                 |
| Barcode:                |
|                         |
| 5 012866 076797         |