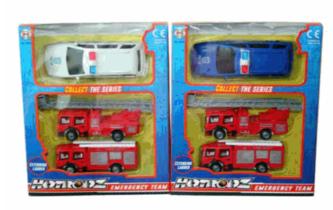

#### **Product Code:**

02019

#### **Description:**

POLICE & FIRE 3PCS SET

#### Inner/ Outer:

24 / 48

Packaged size 19 x 25 x 5 cm