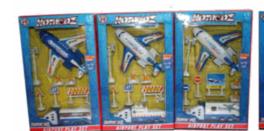

#### **Product Code:**

06226

#### **Description:**

AIRPORT PLAY SET 4 ASSTD

#### Inner/ Outer:

24 / 48

#### Barcode:

Packaged size 18 x 32 x 6 cm