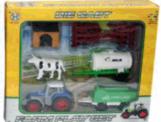

#### **Product Code:**

06222

#### **Description:**

DC FARM PLAY SET (2 ASS)

#### Inner/ Outer:

24 / 48

Packaged size 20 x 16 x 12 cm

Packaged size 18 x 10 x 6 cm

Packaged size 20 x 18 x 4 cm