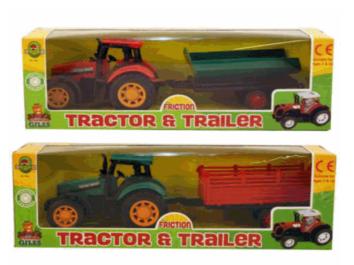

# 01333 **Description:** FARM TRACTOR & TRAILER 2 ASSTD Inner/ Outer: 24 / 48 **Barcode: Product Code:** 01369 **Description:** TRY ME FARM TRACTOR Inner/ Outer: 24 / 48 Barcode: **Product Code:** 01728 **Description:** DIY MOTORBIKE Inner/ Outer: 12 / 24 **Barcode:**