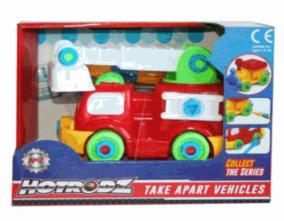

#### **Product Code:**

02098

#### **Description:**

DC ICE CREAM AND HOTDOG VAN

#### Inner/ Outer:

24 / 48

#### Barcode: