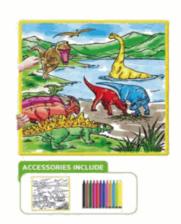

#### **Product Code:**

01237

#### **Description:**

CYO WALL POSTER - DINOSAURS (MED)

#### Inner/ Outer:

24 / 48

#### **Barcode:**

Packaged size 8 x 26 x 8 cm