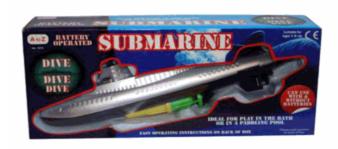

**Product Code:** 

02207

Packaged size 33 x 22 x 5 cm

Packaged size 27 x 12 x 10 cm

Packaged size 14 x 14 x 14 cm

| Product Code:           |
|-------------------------|
| 02191                   |
| Description:            |
| DC CLASSIC DELIVERY VAN |
| Toward Outron           |
| Inner/ Outer:           |
| 18 / 36                 |
|                         |
| Barcode:                |
|                         |
| 5 012866 021919         |
| 5"012866"021919"        |
|                         |
| Product Code:           |
| 07766                   |
| Description:            |
| CRICKET SET             |
|                         |
| Inner/ Outer:           |
| 12 / 36                 |
|                         |
| _                       |
| Barcode:                |
|                         |
|                         |
|                         |
| Product Code:           |
| 07679                   |
| Description:            |
| SUBMARINE B/O           |
|                         |
| Inner/ Outer:           |
| 12 / 36                 |
|                         |
| Pawarda                 |
| Barcode:                |
|                         |
| 5 012866 076797         |

Packaged size 35 x 15 x 8 cm 1x AA battery included