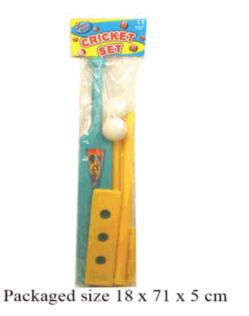

**Product Code:** 

02207

Packaged size 33 x 22 x 5 cm

Packaged size 27 x 12 x 10 cm

Packaged size 14 x 14 x 14 cm

| Product Code:           |
|-------------------------|
| 02191                   |
| Description:            |
| DC CLASSIC DELIVERY VAN |
| Toward Outron           |
| Inner/ Outer:           |
| 18 / 36                 |
|                         |
| Barcode:                |
|                         |
| 5 012866 021919         |
| 5"012866"021919"        |
|                         |
| Product Code:           |
| 07766                   |
| Description:            |
| CRICKET SET             |
|                         |
| Inner/ Outer:           |
| 12 / 36                 |
|                         |
| _                       |
| Barcode:                |
|                         |
|                         |
|                         |
| Product Code:           |
| 07679                   |
| Description:            |
| SUBMARINE B/O           |
|                         |
| Inner/ Outer:           |
| 12 / 36                 |
|                         |
| Pawarda                 |
| Barcode:                |
|                         |
| 5 012866 076797         |