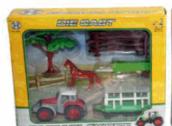

#### **Product Code:**

06222

#### **Description:**

DC FARM PLAY SET (2 ASS)

#### Inner/ Outer:

24 / 48

Packaged size 20 x 16 x 12 cm

Packaged size 18 x 10 x 6 cm

Packaged size 20 x 18 x 4 cm