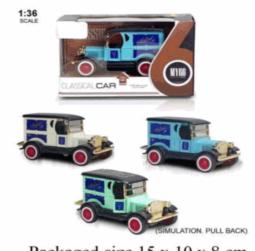

**Product Code:** 

02207

Packaged size 33 x 22 x 5 cm

Packaged size 27 x 12 x 10 cm

Packaged size 14 x 14 x 14 cm

| Product Code:           |
|-------------------------|
| 02191                   |
| Description:            |
| DC CLASSIC DELIVERY VAN |
| Toward Outron           |
| Inner/ Outer:           |
| 18 / 36                 |
|                         |
| Barcode:                |
|                         |
| 5 012866 021919         |
| 5"012866"021919"        |
|                         |
| Product Code:           |
| 07766                   |
| Description:            |
| CRICKET SET             |
|                         |
| Inner/ Outer:           |
| 12 / 36                 |
|                         |
| _                       |
| Barcode:                |
|                         |
|                         |
|                         |
| Product Code:           |
| 07679                   |
| Description:            |
| SUBMARINE B/O           |
|                         |
| Inner/ Outer:           |
| 12 / 36                 |
|                         |
| Pawarda                 |
| Barcode:                |
|                         |
| 5 012866 076797         |