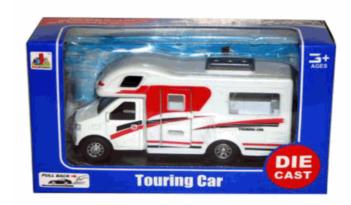

## **Product Code:** 02100 **Description:** DC CAMPERVAN CDU

### Inner/ Outer: 24 / 48

#### **Barcode:**

Packaged size 17 x 10 x 6 cm