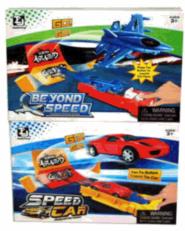

#### **Product Code:**

02200

#### **Description:**

TWIN PLANE & CAR SHOOTER

#### Inner/ Outer:

24 / 72

#### Barcode:

Packaged size 27 x 19 x 4 cm