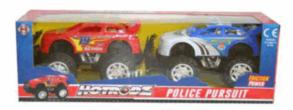

# **Product Code:** 06282 **Description:** FARM TRACTOR (3 ASSTD COLS) Inner/ Outer: 24 / 48 **Barcode: Product Code:** 06280 **Description:** FRICTION POLICE CHASE 2PCS Inner/ Outer: 24 / 48 Barcode: **Product Code:** 01271 **Description:** TRY ME POLICE CAR LIGHT & SOUND Inner/ Outer: 24 / 48 **Barcode:**

Packaged size 23 x 12 x 11 cm

Packaged size 29 x 10 x 9 cm

Packaged size 21 x 9 x 10 cm