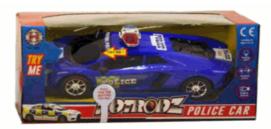

# **Product Code:** 06282 **Description:** FARM TRACTOR (3 ASSTD COLS) Inner/ Outer: 24 / 48 **Barcode: Product Code:** 06280 **Description:** FRICTION POLICE CHASE 2PCS Inner/ Outer: 24 / 48 Barcode: **Product Code:** 01271 **Description:** TRY ME POLICE CAR LIGHT & SOUND Inner/ Outer: 24 / 48 **Barcode:**