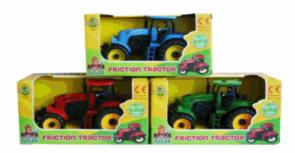

# **Product Code:** 06282 **Description:** FARM TRACTOR (3 ASSTD COLS) Inner/ Outer: 24 / 48 **Barcode: Product Code:** 06280 **Description:** FRICTION POLICE CHASE 2PCS Inner/ Outer: 24 / 48 Barcode: **Product Code:** 01271 **Description:** TRY ME POLICE CAR LIGHT & SOUND Inner/ Outer: 24 / 48 **Barcode:**

Packaged size 23 x 12 x 11 cm

Packaged size 29 x 10 x 9 cm

Packaged size 21 x 9 x 10 cm