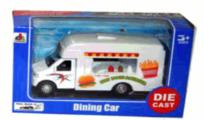

#### **Product Code:**

02098

#### **Description:**

DC ICE CREAM AND HOTDOG VAN

#### Inner/ Outer:

24 / 48