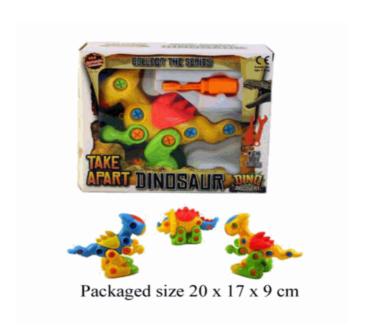

# **Description: 3PCS DINOSAUR** Inner/ Outer: 18 / 36 **Barcode: Product Code:** 01330 **Description:** TRY ME ROARING RACER Inner/ Outer: 12 / 36 **Barcode: Product Code:** 01817 **Description: DINOSAURS IN TUB** Inner/ Outer: 24 / 48 **Barcode:**