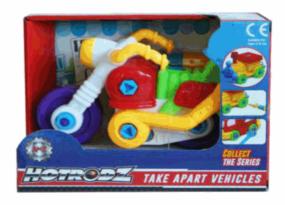

## Product Code: 01730 Description:

Inner/ Outer:

DIY FIRE ENGINE

12 / 24

#### **Barcode:**