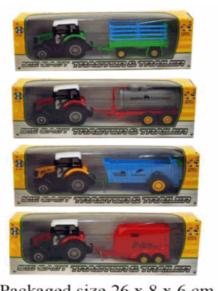

# **Product Code:** 01806 **Description: GOLF SET CADDY** Inner/ Outer: 24 / 48 **Barcode: Product Code:** 01920 **Description:** D/CAST TRACTOR TRAILER (4 ASSTD) Inner/ Outer: 12 / 36 **Barcode:**

Packaged size 26 x 8 x 6 cm