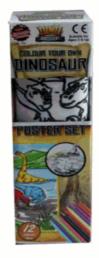

#### **Product Code:**

01237

#### **Description:**

CYO WALL POSTER - DINOSAURS (MED)

#### Inner/ Outer:

24 / 48

#### **Barcode:**

Packaged size 8 x 26 x 8 cm