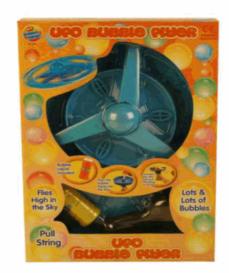

### Product Code: 01558 Description:

PULL CYCLONE BUBBLE

### Inner/ Outer:

12 / 24

Packaged size 29 x 40 x 6 cm