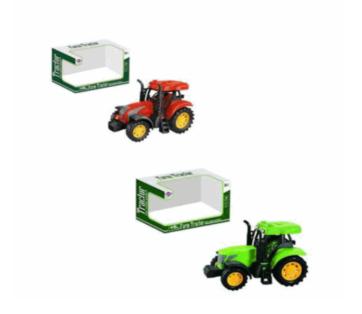

# **Product Code:** 06282 **Description:** FARM TRACTOR (3 ASSTD COLS) Inner/ Outer: 24 / 48 **Barcode: Product Code:** 06280 **Description:** FRICTION POLICE CHASE 2PCS Inner/ Outer: 24 / 48 Barcode: **Product Code:** 01271 **Description:** TRY ME POLICE CAR LIGHT & SOUND Inner/ Outer: 24 / 48 **Barcode:**