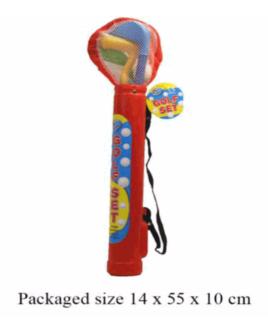

# **Product Code:** 01806 **Description: GOLF SET CADDY** Inner/ Outer: 24 / 48 **Barcode: Product Code:** 01920 **Description:** D/CAST TRACTOR TRAILER (4 ASSTD) Inner/ Outer: 12 / 36 **Barcode:**

Packaged size 26 x 8 x 6 cm