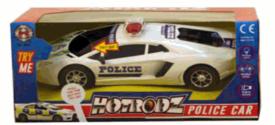

# **Product Code:** 06282 **Description:** FARM TRACTOR (3 ASSTD COLS) Inner/ Outer: 24 / 48 **Barcode: Product Code:** 06280 **Description:** FRICTION POLICE CHASE 2PCS Inner/ Outer: 24 / 48 Barcode: **Product Code:** 01271 **Description:** TRY ME POLICE CAR LIGHT & SOUND Inner/ Outer: 24 / 48 **Barcode:**