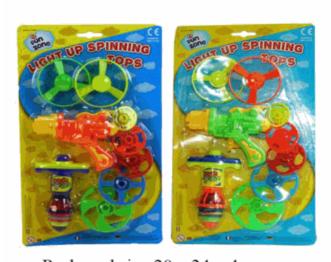

### **Product Code:** 06636 **Description:** MAGIC TRICKS 3 ASSTD Inner/ Outer: 36 / 72 **Barcode: Product Code:** 06906 **Description:** FLYING BOUNCING TOP WITH LIGHT Inner/ Outer: 24 / 72 Barcode: **Product Code:** 01502 **Description:** HALO TOP TRUMPS Inner/ Outer: 1/6 **Barcode:**

Suitable for ages 6 years & up Packaged size 20 x 19 x 3 cm

Packaged size 20 x 34 x 4 cm

Suitable for ages 6 years & up