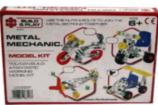

# **Product Code:** 06717 **Description:** METAL MECHANIC (4 ASS) Inner/ Outer: 24 / 72 **Barcode: Product Code:** 01585 **Description: JOKE BOX** Inner/ Outer: 24 / 72 Barcode: **Product Code:** 01383 **Description:** SPIDERMAN SKY SPINNER Inner/ Outer: 12 / 48 **Barcode:**

Suitable for ages 6 years & up

Packaged size 28 x 15 x 4 cm

Suitable for ages 6 years & up Packaged size 23 x 18 x 2 cm

Packaged size 29 x 35 x 5 cm