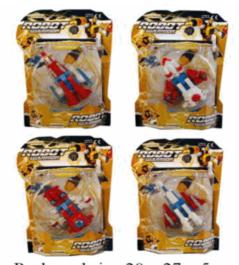

# Product Code: 07739 Description: ROBOT WARRIOR 4 ASST

**Inner/ Outer:** 24 / 72