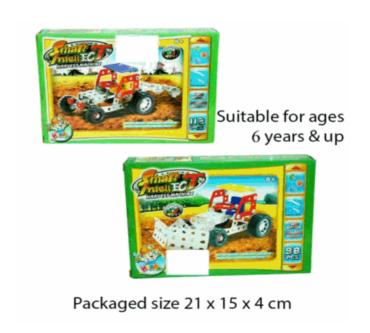

#### Description:

METAL MECHANIC FARM TRACTOR 2 ASSTD

Inner/ Outer:

24 / 72

#### **Barcode:**

Suitable for ages 6years & up Packaged size 15 x 19 x 4 cm

Packaged size 20 x 27 x 5 cm