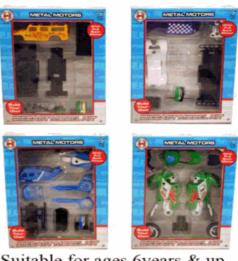

x 14 x 4 cm



Suitable for ages 5 years & up Packaged size 18 x 18 x 3 cm



Suitable for ages 6 years & up Packaged size 22 x 27 x 2 cm

## **Product Code:** 09302 **Description:** SPY STUFF (3 ASSTD) Inner/ Outer: 24 / 72 **Barcode: Product Code:** 08130 **Description:** SAFETY DART BOARD Inner/ Outer: 24 / 72 Barcode:

**Product Code:** 

01685

24 / 72



DECODER

Suitable for ages 5 years & up Packaged size 18 x 20 x 3 cm



Packaged size 21 x 38 x 5 cm



# Product Code: 01973 Description: D/C DIY VEHICLES 4 ASSTD Inner/ Outer: 12 / 48

#### **Barcode:**



# Product Code: 07739 Description: ROBOT WARRIOR 4 ASST

**Inner/ Outer:** 24 / 72

#### Barcode:



#### Product Code: 07003

#### Description:

METAL MECHANIC FARM TRACTOR 2 ASSTD

Inner/ Outer:

24 / 72

#### **Barcode:**





Suitable for ages 6years & up Packaged size 15 x 19 x 4 cm



Packaged size 20 x 27 x 5 cm



### **Product Code:** 06636 **Description:** MAGIC TRICKS 3 ASSTD Inner/ Outer: 36 / 72 **Barcode: Product Code:** 06906 **Description:** FLYING BOUNCING TOP WITH LIGHT Inner/ Outer: 24 / 72 Barcode: **Product Code:** 01502 **Description:** HALO TOP TRUMPS Inner/ Outer: 1/6 **Barcode:**



Suitable for ages 6 years & up Packaged size 20 x 19 x 3 cm



Packaged size 20 x 34 x 4 cm



Suitable for ages 6 years & up

# **Product Code:** 06717 **Description:** METAL MECHANIC (4 ASS) Inner/ Outer: 24 / 72 **Barcode: Product Code:** 01585 **Description: JOKE BOX** Inner/ Outer: 24 / 72 Barcode: **Product Code:** 01383 **Description:** SPIDERMAN SKY SPINNER Inner/ Outer: 12 / 48 **Barcode:**



Suitabl