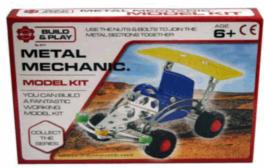

# **Product Code:** 06717 **Description:** METAL MECHANIC (4 ASS) Inner/ Outer: 24 / 72 **Barcode: Product Code:** 01585 **Description: JOKE BOX** Inner/ Outer: 24 / 72 Barcode: **Product Code:** 01383 **Description:** SPIDERMAN SKY SPINNER Inner/ Outer: 12 / 48 **Barcode:**

Suitable for ages 6 years & up

Packaged size 28 x 15 x 4 cm

Suitable for ages 6 years & up Packaged size 23 x 18 x 2 cm

Packaged size 29 x 35 x 5 cm