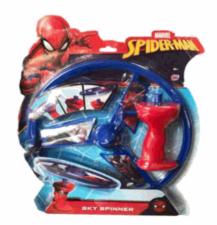

# **Product Code:** 06717 **Description:** METAL MECHANIC (4 ASS) Inner/ Outer: 24 / 72 **Barcode: Product Code:** 01585 **Description: JOKE BOX** Inner/ Outer: 24 / 72 Barcode: **Product Code:** 01383 **Description:** SPIDERMAN SKY SPINNER Inner/ Outer: 12 / 48 **Barcode:**

Suitable for ages 6 years & up

Packaged size 28 x 15 x 4 cm

Suitable for ages 6 years & up Packaged size 23 x 18 x 2 cm

Packaged size 29 x 35 x 5 cm