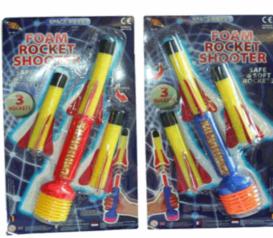

# **Product Code:** 01692 **Description: DINOSAUR BONE KIT 2 ASSTD** Inner/ Outer: 12 / 72 Barcode: **Product Code:** 06889 **Description:** PAINT YOUR OWN DINOSAURS Inner/ Outer: 24 / 96 Barcode: **Product Code:** 06910 **Description:** MYO ROBOT Inner/ Outer: 24 / 72 **Barcode:**



Suitable for ages 5 years & up Packaged size 8 x 14 x 4 cm



Suitable for ages 5 years & up Packaged size 18 x 18 x 3 cm



Suitable for ages 6 years & up Packaged size 22 x 27 x 2 cm

## **Product Code:** 09302 **Description:** SPY STUFF (3 ASSTD) Inner/ Outer: 24 / 72 **Barcode: Product Code:** 08130 **Description:** SAFETY DART BOARD Inner/ Outer: 24 / 72 Barcode:

**Product Code:** 

01685

24 / 72



DECODER

Suitable for ages 5 years & up Packaged size 18 x 20 x 3 cm



Packaged size 21 x 38 x 5 cm



# Product Code: 01973 Description: D/C DIY VEHICLES 4 ASSTD Inner/ Outer: 12 / 48

#### **Barcode:**



# Product Code: 07739 Description: ROBOT WARRIOR 4 ASST

**Inner/ Outer:** 24 / 72

#### Barcode:



#### Product Code: 07003

#### Description:

METAL MECHANIC FARM TRACTOR 2 ASSTD

Inner/ Outer:

24 / 72

#### **Barcode:**





Suitable for ages 6years & up Packaged size 15 x 19 x 4 cm



Packaged size 20 x 27 x 5 cm



### **Product Code:** 06636 **Description:** MAGIC TRICKS 3 ASSTD Inner/ Outer: 36 / 72 **Barcode: Product Code:** 06906 **Description:** FLYING BOUNCING TOP WITH LIGHT Inner/ Outer: 24 / 72 Barcode: **Product Code:** 01502 **Description:** HALO TOP TRUMPS Inner/ Outer: 1/6 **Barcode:**



Suitable for ages 6 years & up Packaged size 20