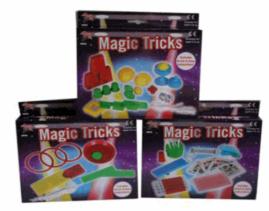

### **Product Code:** 06636 **Description:** MAGIC TRICKS 3 ASSTD Inner/ Outer: 36 / 72 **Barcode: Product Code:** 06906 **Description:** FLYING BOUNCING TOP WITH LIGHT Inner/ Outer: 24 / 72 Barcode: **Product Code:** 01502 **Description:** HALO TOP TRUMPS Inner/ Outer: 1/6 **Barcode:**

Suitable for ages 6 years & up Packaged size 20 x 19 x 3 cm

Packaged size 20 x 34 x 4 cm

Suitable for ages 6 years & up