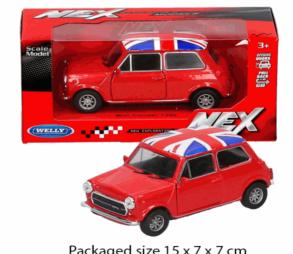

### **Product Code:** 09131 **Description:** DC POLICE MINI COOPER 1300 Inner/ Outer: 24 / 48 **Barcode:**

Packaged size 27 x 22 x 6 cm