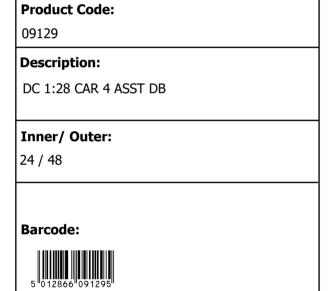

### 09089 **Description:** DC MITSUBISHI EVO POLICE CAR Inner/ Outer: 12 / 48 **Barcode: Product Code:** 09119 **Description:** DC PULL BACK SPRINTER VAN Inner/ Outer: 12 / 48 **Barcode: Product Code:** 09128 **Description:** DC 1:28 CAR 4 ASST DB Inner/ Outer: 24 / 48 **Barcode:**

**Product Code:** 

Packaged size 15 x 7 x 7 cm

Packaged size 15 x 7 x 6 cm