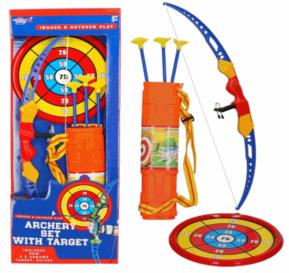

### **Description:**

**GIANT ARCHERY SET** 

### Inner/ Outer:

1 / 12

### **Barcode:**

Packaged size 24 x 62 x 5 cm