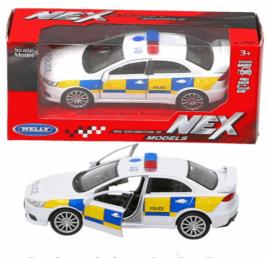

### **Product Code:** 09131 **Description:** DC POLICE MINI COOPER 1300 Inner/ Outer: 24 / 48 **Barcode:**

Packaged size 27 x 22 x 6 cm