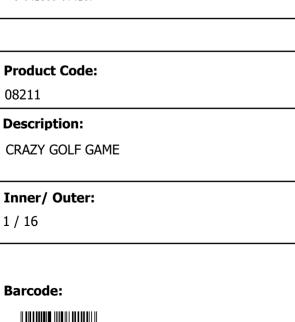

### **Product Code:**

07001

### **Description:**

FARM TRACTOR BLOCKS 2 ASSTD

### Inner/ Outer:

1 / 24

Packaged size 26 x 19 x 4 cm