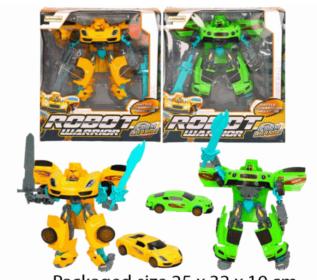

### **Product Code:**

07723

### **Description:**

X FORCE ROBOT 2 ASSTD

### Inner/ Outer:

1 / 10

### Barcode:

Packaged size 25 x 32 x 10 cm