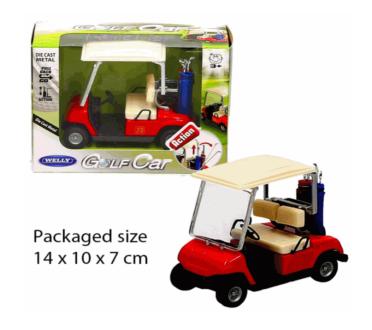

# Product Code: 09127 Description: DC PULL BACK GOLF BUGGY Inner/ Outer: 12 / 48 Barcode: 5 012866 091271

07011