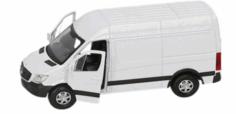

### 09089 **Description:** DC MITSUBISHI EVO POLICE CAR Inner/ Outer: 12 / 48 **Barcode: Product Code:** 09119 **Description:** DC PULL BACK SPRINTER VAN Inner/ Outer: 12 / 48 **Barcode: Product Code:** 09128 **Description:** DC 1:28 CAR 4 ASST DB Inner/ Outer: 24 / 48 **Barcode:**