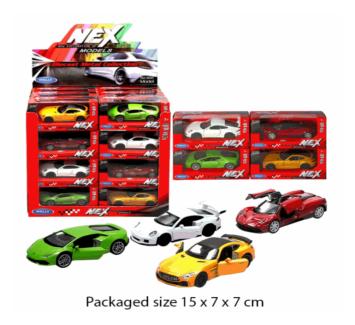

### 09089 **Description:** DC MITSUBISHI EVO POLICE CAR Inner/ Outer: 12 / 48 **Barcode: Product Code:** 09119 **Description:** DC PULL BACK SPRINTER VAN Inner/ Outer: 12 / 48 **Barcode: Product Code:** 09128 **Description:** DC 1:28 CAR 4 ASST DB Inner/ Outer: 24 / 48 **Barcode:**

**Product Code:** 

Packaged size 15 x 7 x 7 cm

Packaged size 15 x 7 x 6 cm