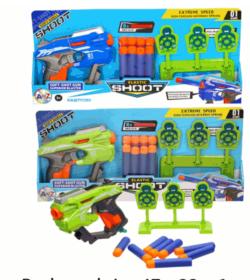

### **Description:**

SOFT DART GUN WITH TARGET

### Inner/ Outer:

1 / 12

### Barcode:

Packaged size 47 x 23 x 6 cm