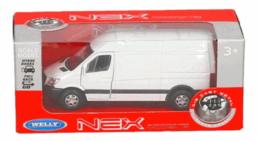

### 09089 **Description:** DC MITSUBISHI EVO POLICE CAR Inner/ Outer: 12 / 48 **Barcode: Product Code:** 09119 **Description:** DC PULL BACK SPRINTER VAN Inner/ Outer: 12 / 48 **Barcode: Product Code:** 09128 **Description:** DC 1:28 CAR 4 ASST DB Inner/ Outer: 24 / 48 **Barcode:**