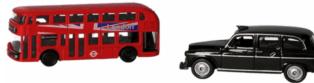

### **Description:**

DC LONDON BUS & AUSTIN FX4 TAXI 1:60

### Inner/ Outer:

24 / 48

### Barcode: