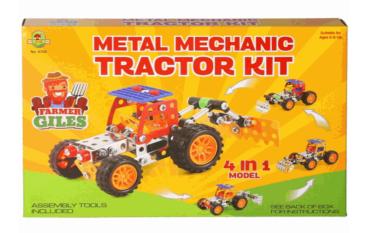

### **Description:**

METAL MECHANIC TRACTOR 4 IN 1

### Inner/ Outer:

1 / 16

### **Barcode:**

Suitable for ages 6 years & up Packaged size 35 x 24 x 5 cm