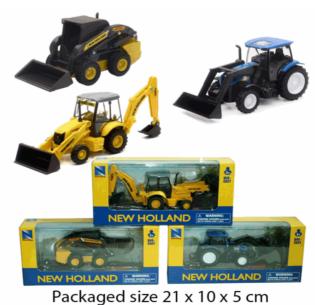

### **Product Code:**

09676

### **Description:**

DC NEW HOLLAND TRUCK 3ASSTD

### Inner/ Outer:

12 / 24

08839