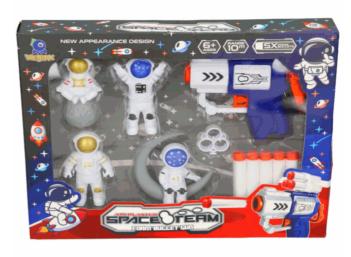

### **Description:**

SOFT DART GUN SPACE SET

### Inner/ Outer:

12 / 24

### **Barcode:**

Packaged size 30 x 24 x 5 cm