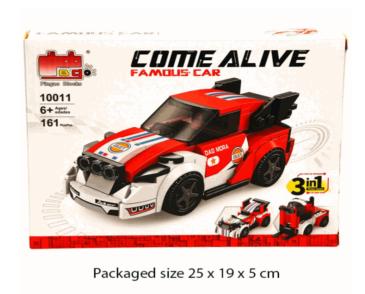

02172

### **Description:**

RACER BLOCKS (4 ASST)

### Inner/ Outer:

1 / 24

### **Barcode:**





### **Product Code:**

09130

### **Description:**

DC LONDON BUS & AUSTIN FX4 TAXI 1:60

### Inner/ Outer:

24 / 48

### Barcode:







### **Product Code:**

07001

### **Description:**

FARM TRACTOR BLOCKS 2 ASSTD

### Inner/ Outer:

1 / 24





Packaged size 26 x 19 x 4 cm

### **Product Code:** 07728 **Description:** TWIN TRANSFORMING ROBOTS Inner/ Outer: 1 / 24 Barcode: **Product Code:** 02825 **Description:** METAL MECHANIC PIRATE SHIP Inner/ Outer: 12 / 24 Barcode: **Product Code:** 08862 **Description:** TUMBLING SPACEMAN GAME Inner/ Outer: 12 / 24 **Barcode:**







# Product Code: 09127 Description: DC PULL BACK GOLF BUGGY Inner/ Outer: 12 / 48 Barcode: 5 012866 091271











07011

### **Description:**

SOFT DART GUN SPACE SET

### Inner/ Outer:

12 / 24

### **Barcode: