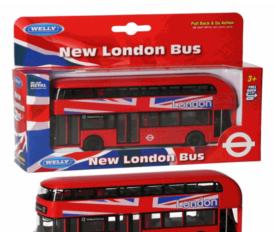

### **Product Code:**

09121

### **Description:**

DC PULL BACK NEW LONDON BUS

### Inner/ Outer:

1 / 18

### Barcode:

Packaged size 19 x 13 x 5 cm