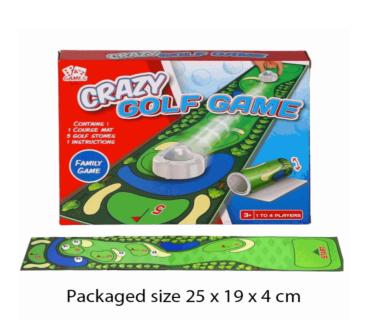

### **Product Code:**

07001

### **Description:**

FARM TRACTOR BLOCKS 2 ASSTD

### Inner/ Outer:

1 / 24

Packaged size 26 x 19 x 4 cm