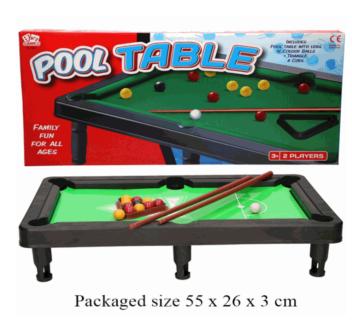

E SHIP Inner/ Outer: 12 / 24 Barcode: **Product Code:** 08862 **Description:** TUMBLING SPACEMAN GAME Inner/ Outer: 12 / 24 **Barcode:**







# Product Code: 09127 Description: DC PULL BACK GOLF BUGGY Inner/ Outer: 12 / 48 Barcode: 5 012866 091271











07011

### **Description:**

SOFT DART GUN SPACE SET

### Inner/ Outer:

12 / 24

### **Barcode:**





Packaged size 30 x 24 x 5 cm

### **Product Code:**

09123

### **Description:**

DC NEW LONDON BUS & TAXI 8CM

### Inner/ Outer:

12 / 36

### Barcode:







Packaged size  $19 \times 10 \times 3 \text{ cm}$ 

### **Product Code:**

06397

### **Description:**

TRY ME SPACE SWORD 3 ASSTD

### Inner/ Outer:

1 / 20





### **Product Code:** 09131 **Description:** DC POLICE MINI COOPER 1300 Inner/ Outer: 24 / 48 **Barcode:**











Packaged size 27 x 22 x 6 cm

### 09089 **Description:** DC MITSUBISHI EVO POLICE CAR Inner/ Outer: 12 / 48 **Barcode: Product Code:** 09119 **Description:** DC PULL BACK SPRINTER VAN Inner/ Outer: 12 / 48 **Barcode: Product Code:** 09128 **Description:** DC 1:28 CAR 4 ASST DB Inner/ Outer: 24 / 48 **Barcode:**

**Product Code:** 



Packaged size 15 x 7 x 7 cm





Packaged size 15 x 7 x 6 cm



### **Product Code:** 09087 **Description:** DC PULL BACK LONDON TAXI Inner/ Outer: 24 / 48 **Barcode:**















## Product Code: 09693 Description: DC VOLVO 3 ASST Inner/ Outer: 12 / 24 Barcode:











Packaged size 15 x 7 x 7 cm

# Product Code: 09071 Description: DC LONDON BUS 13CM Inner/ Outer: 24 / 48 Barcode: 5 012866 090717



### Product Code: 01228 Description: 1:18 RD\C