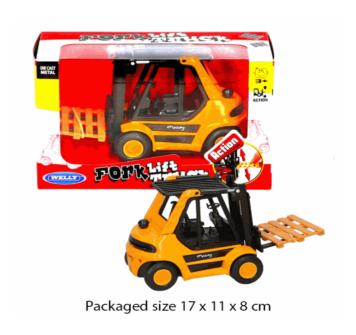

### **Product Code:** 09126

### **Description:**

Barcode:

DC PULL BACK FORKLIFT TRUCK

### Inner/ Outer:

12 / 48

06705