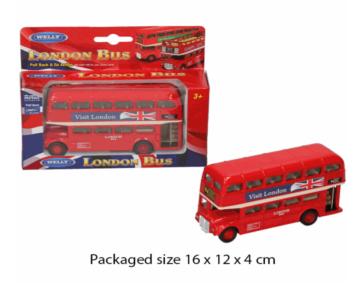

### **Product Code:**

09121

### **Description:**

DC PULL BACK NEW LONDON BUS

### Inner/ Outer:

1 / 18

### Barcode:

Packaged size 19 x 13 x 5 cm