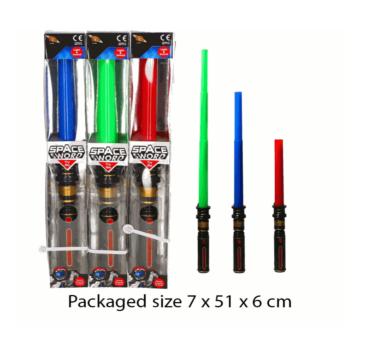

### **Product Code:**

06397

### **Description:**

TRY ME SPACE SWORD 3 ASSTD

### Inner/ Outer:

1 / 20