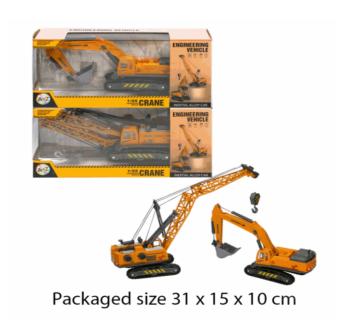

### **Product Code:**

01976

### **Description:**

DIECAST CRANE/EXCAVATOR 2 ASSTD

### Inner/ Outer:

1 / 12

06907