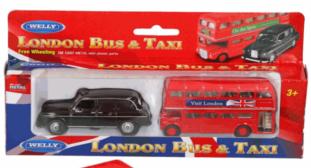

### **Product Code:**

09130

### **Description:**

DC LONDON BUS & AUSTIN FX4 TAXI 1:60

### Inner/ Outer:

24 / 48