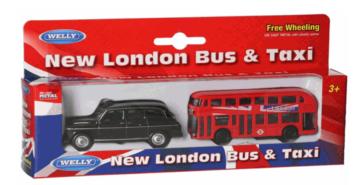

### **Product Code:**

09123

### **Description:**

DC NEW LONDON BUS & TAXI 8CM

### Inner/ Outer:

12 / 36

### Barcode:

Packaged size  $19 \times 10 \times 3 \text{ cm}$ 