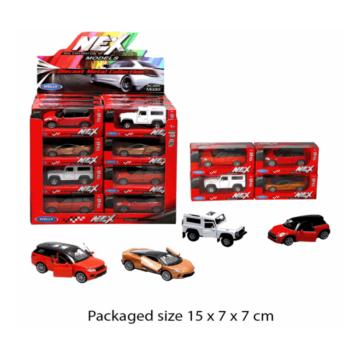

### 09089 **Description:** DC MITSUBISHI EVO POLICE CAR Inner/ Outer: 12 / 48 **Barcode: Product Code:** 09119 **Description:** DC PULL BACK SPRINTER VAN Inner/ Outer: 12 / 48 **Barcode: Product Code:** 09128 **Description:** DC 1:28 CAR 4 ASST DB Inner/ Outer: 24 / 48 **Barcode:**

**Product Code:** 

Packaged size 15 x 7 x 7 cm

Packaged size 15 x 7 x 6 cm