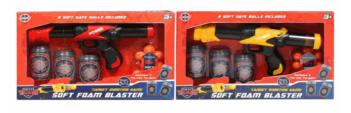

### **Description:**

FOAM BALL GUN WITH TARGET

### Inner/ Outer:

1 / 16

### **Barcode:**

Packaged size 38 x 25 x 7 cm