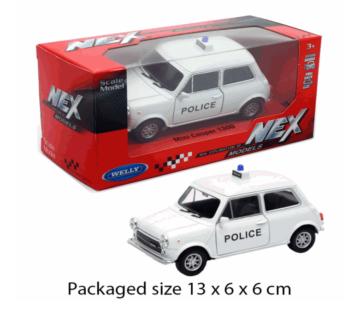

### **Product Code:** 09131 **Description:** DC POLICE MINI COOPER 1300 Inner/ Outer: 24 / 48 **Barcode:**

Packaged size 27 x 22 x 6 cm