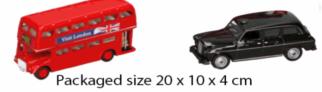

### **Product Code:**

09123

### **Description:**

DC NEW LONDON BUS & TAXI 8CM

### Inner/ Outer:

12 / 36

### Barcode:

Packaged size  $19 \times 10 \times 3 \text{ cm}$ 