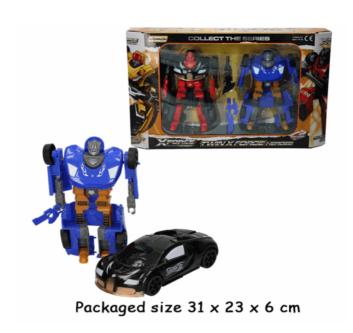

### **Product Code:** 07728 **Description:** TWIN TRANSFORMING ROBOTS Inner/ Outer: 1 / 24 Barcode: **Product Code:** 02825 **Description:** METAL MECHANIC PIRATE SHIP Inner/ Outer: 12 / 24 Barcode: **Product Code:** 08862 **Description:** TUMBLING SPACEMAN GAME Inner/ Outer: 12 / 24 **Barcode:**