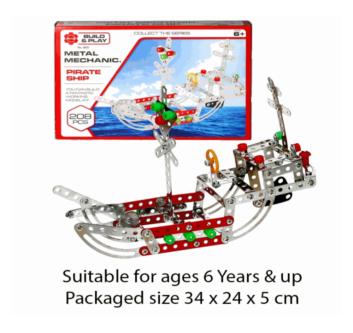

### **Product Code:** 07728 **Description:** TWIN TRANSFORMING ROBOTS Inner/ Outer: 1 / 24 Barcode: **Product Code:** 02825 **Description:** METAL MECHANIC PIRATE SHIP Inner/ Outer: 12 / 24 Barcode: **Product Code:** 08862 **Description:** TUMBLING SPACEMAN GAME Inner/ Outer: 12 / 24 **Barcode:**