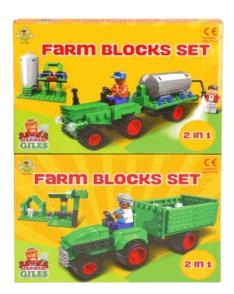

### **Product Code:**

07001

### **Description:**

FARM TRACTOR BLOCKS 2 ASSTD

### Inner/ Outer:

1 / 24

Packaged size 26 x 19 x 4 cm