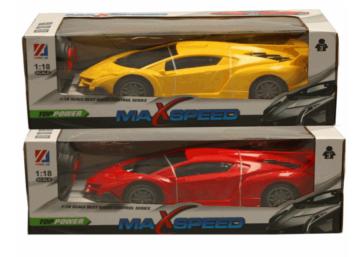

### Product Code: 01228 Description: 1:18 RD\C CAR Inner/ Outer: 1 / 18

Packaged size 28 x 10 x 13 cm