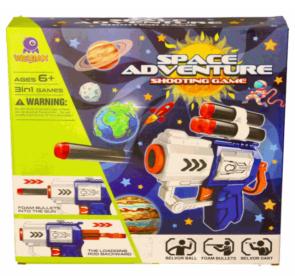

### **Description:**

SOFT DART GUN SPACE SET

### Inner/ Outer:

12 / 24

### **Barcode:**

Packaged size 30 x 24 x 5 cm