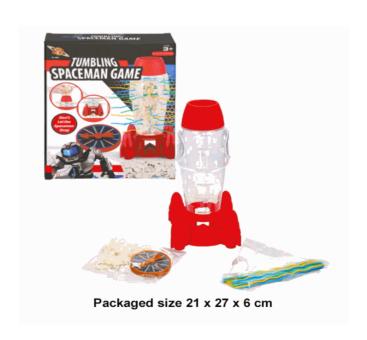

### **Product Code:** 07728 **Description:** TWIN TRANSFORMING ROBOTS Inner/ Outer: 1 / 24 Barcode: **Product Code:** 02825 **Description:** METAL MECHANIC PIRATE SHIP Inner/ Outer: 12 / 24 Barcode: **Product Code:** 08862 **Description:** TUMBLING SPACEMAN GAME Inner/ Outer: 12 / 24 **Barcode:**