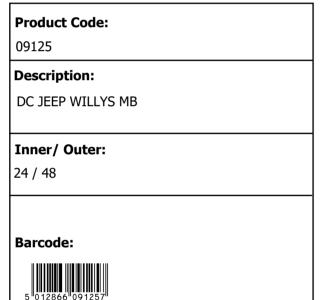

### **Product Code:**

09130

### **Description:**

DC LONDON BUS & AUSTIN FX4 TAXI 1:60

### Inner/ Outer:

24 / 48

### Barcode: