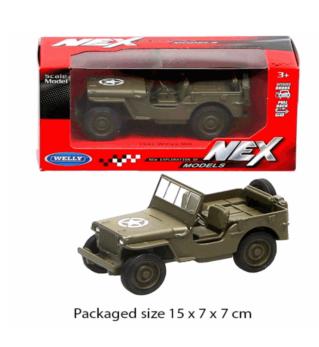

### **Product Code:**

09130

### **Description:**

DC LONDON BUS & AUSTIN FX4 TAXI 1:60

### Inner/ Outer:

24 / 48