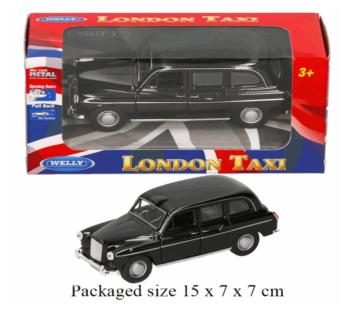

### **Product Code:** 09087 **Description:** DC PULL BACK LONDON TAXI Inner/ Outer: 24 / 48 **Barcode:**