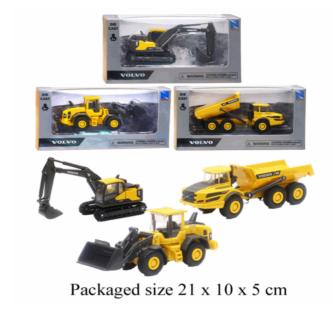

## Product Code: 09693 Description: DC VOLVO 3 ASST Inner/ Outer: 12 / 24 Barcode:

Packaged size 15 x 7 x 7 cm