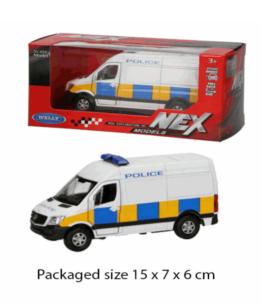

### 09089 **Description:** DC MITSUBISHI EVO POLICE CAR Inner/ Outer: 12 / 48 **Barcode: Product Code:** 09119 **Description:** DC PULL BACK SPRINTER VAN Inner/ Outer: 12 / 48 **Barcode: Product Code:** 09128 **Description:** DC 1:28 CAR 4 ASST DB Inner/ Outer: 24 / 48 **Barcode:**