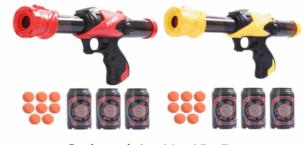

### **Description:**

FOAM BALL GUN WITH TARGET

### Inner/ Outer:

1 / 16

### **Barcode:**

Packaged size 38 x 25 x 7 cm