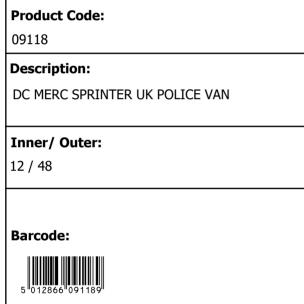

### 09089 **Description:** DC MITSUBISHI EVO POLICE CAR Inner/ Outer: 12 / 48 **Barcode: Product Code:** 09119 **Description:** DC PULL BACK SPRINTER VAN Inner/ Outer: 12 / 48 **Barcode: Product Code:** 09128 **Description:** DC 1:28 CAR 4 ASST DB Inner/ Outer: 24 / 48 **Barcode:**