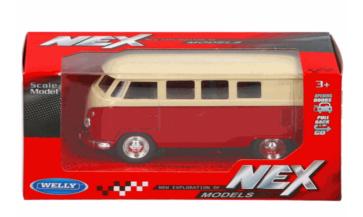

iption:**

TRY ME SPACE SWORD 3 ASSTD

### Inner/ Outer:

1 / 20





### **Product Code:** 09131 **Description:** DC POLICE MINI COOPER 1300 Inner/ Outer: 24 / 48 **Barcode:**











Packaged size 27 x 22 x 6 cm

### 09089 **Description:** DC MITSUBISHI EVO POLICE CAR Inner/ Outer: 12 / 48 **Barcode: Product Code:** 09119 **Description:** DC PULL BACK SPRINTER VAN Inner/ Outer: 12 / 48 **Barcode: Product Code:** 09128 **Description:** DC 1:28 CAR 4 ASST DB Inner/ Outer: 24 / 48 **Barcode:**

**Product Code:** 



Packaged size 15 x 7 x 7 cm





Packaged size 15 x 7 x 6 cm



### **Product Code:** 09087 **Description:** DC PULL BACK LONDON TAXI Inner/ Outer: 24 / 48 **Barcode:**















## Product Code: 09693 Description: DC VOLVO 3 ASST Inner/ Outer: 12 / 24 Barcode:











Packaged size 15 x 7 x 7 cm

# Product Code: 09071 Description: DC LONDON BUS 13CM Inner/ Outer: 24 / 48 Barcode: 5 012866 090717



### Product Code: 01228 Description: 1:18 RD\C CAR Inner/ Outer: 1 / 18



Packaged size 28 x 10 x 13 cm

### **Product Code:** 09126

### **Description:**

Barcode:

DC PULL BACK FORKLIFT TRUCK

### Inner/ Outer:

12 / 48





06705

### **Description:**

METAL MECHANIC TRACTOR 4 IN 1

### Inner/ Outer:

1 / 16

### **Barcode:**





Suitable for ages 6 years & up Packaged size 35 x 24 x 5 cm

### **Product Code:**

06926

### **Description:**

SOFT DART GUN WITH TARGET

### Inner/ Outer:

1 / 12

### Barcode:





Packaged size 47 x 23 x 6 cm

### **Product Code:**

01976

### **Description:**

DIECAST CRANE/EXCAVATOR 2 ASSTD

### Inner/ Outer:

1 / 12