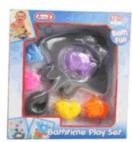

#### **Product Code:**

63302

# **Description:**

STINGRAY BATH SET (2 ASSTD)

# Inner/ Outer:

12 / 36

#### Barcode:

28cm Soft Doll

Suitable for ages 10 months & up Packaged size 12 x 30 x 7 cm

Packaged size 24 x 28 x 4 cm Suitable for ages 12 Months & up