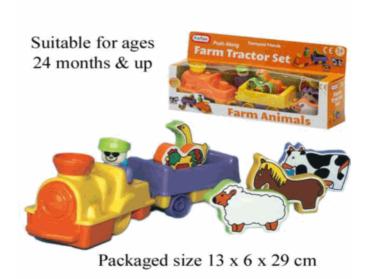

#### **Product Code:**

55079

#### **Description:**

TRACTOR TRAILER SET (O)

#### Inner/ Outer:

24 / 72

#### **Barcode:**