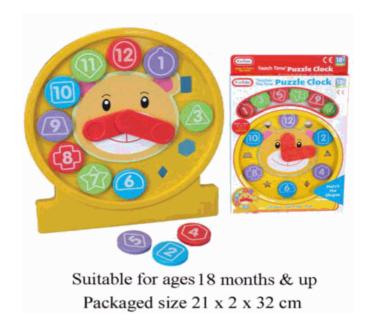

#### **Product Code:**

62581

#### **Description:**

WOODEN TEACH TIME CLOCK IN CDU

#### Inner/ Outer:

12 / 48

#### Barcode:

Approx puzzle size 29cm W 22cm H

Suitable for ages 18 month & up Packaged size 30 x 22 x 2 cm