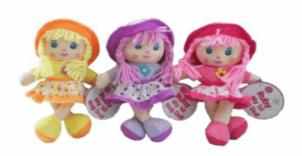

## **Product Code:**

31043

#### **Description:**

28CM RAG DOLL IN COLOURFUL OUTFIT (3ASS)

#### Inner/ Outer:

12 / 36