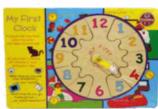

#### **Product Code:**

62581

#### **Description:**

WOODEN TEACH TIME CLOCK IN CDU

#### Inner/ Outer:

12 / 48

#### Barcode:

Approx puzzle size 29cm W 22cm H

Suitable for ages 18 month & up Packaged size 30 x 22 x 2 cm