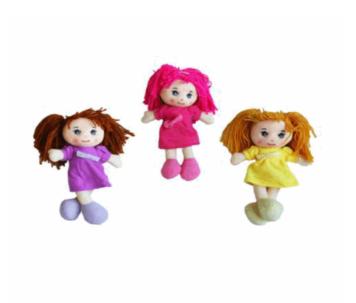

#### **Product Code:**

31006

#### **Description:**

28CM RAG DOLL IN DRESS (3 ASSTD)

#### Inner/ Outer:

12 / 36