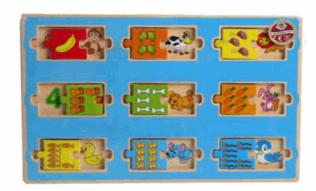

# Product Code: 62516 Description:

WOODEN NUMBER PUZZLE

# Inner/ Outer:

24 / 72

#### Barcode:

Suitable for ages 18 month & up Packaged size 30 x 20 x 1 cm