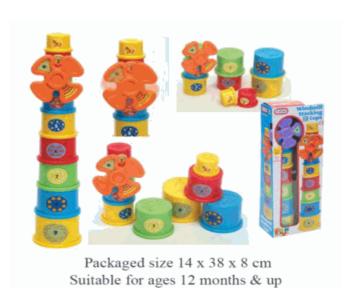

# **Product Code:** 62576 **Description:** WOODEN CATERPILLAR Inner/ Outer: 12 / 48 Barcode: **Product Code:** 31022 **Description:** 26CM RAG DOLL (3 ASSTD) Inner/ Outer: 24 / 48 Barcode: **Product Code:** 55307 **Description:** WINDMILL STACKING CUPS (2 ASSTD) (N) Inner/ Outer: 12 / 36 **Barcode:**

Packaged size 22 x 11 x 7 cm Suitable for ages 12 Months & up

Packaged size 15 x 26 x 8 cm Suitable for ages 10 Months & up