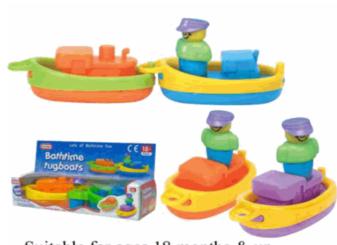

#### **Product Code:**

55031

#### **Description:**

BATH TIME TUG BOATS (N)

# Inner/ Outer:

20 / 60

#### Barcode: