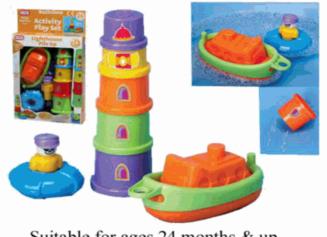

# **Product Code:**

55078

#### **Description:**

LIGHTHOUSE BATH TIME SET (O)

#### Inner/ Outer:

12 / 60

#### **Barcode:**

Suitable for ages 24 months & up Packaged size 18 x 4 x 30 cm