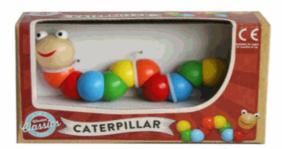

# **Product Code:** 62576 **Description:** WOODEN CATERPILLAR Inner/ Outer: 12 / 48 Barcode: **Product Code:** 31022 **Description:** 26CM RAG DOLL (3 ASSTD) Inner/ Outer: 24 / 48 Barcode: **Product Code:** 55307 **Description:** WINDMILL STACKING CUPS (2 ASSTD) (N) Inner/ Outer: 12 / 36 **Barcode:**