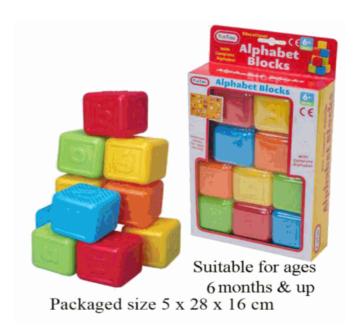

#### **Product Code:**

55067

#### **Description:**

ALPHABET BLOCKS 10PCS (N)

#### Inner/ Outer:

24 / 72

#### **Barcode:**

Suitable for ages 18 months & up Packaged size 8 x 14 x 28 cm