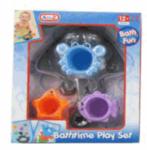

# **Product Code:** 62576 **Description:** WOODEN CATERPILLAR Inner/ Outer: 12 / 48 Barcode: **Product Code:** 31022 **Description:** 26CM RAG DOLL (3 ASSTD) Inner/ Outer: 24 / 48 Barcode: **Product Code:** 55307 **Description:** WINDMILL STACKING CUPS (2 ASSTD) (N) Inner/ Outer: 12 / 36 **Barcode:**