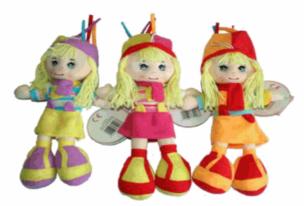

#### **Product Code:**

31006

#### **Description:**

28CM RAG DOLL IN DRESS (3 ASSTD)

#### Inner/ Outer:

12 / 36