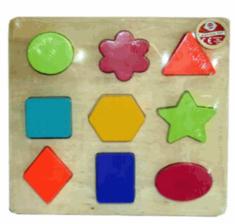

#### **Product Code:**

62559

#### **Description:**

WOODEN SHAPE SORTER

# Inner/ Outer:

12 / 48

#### Barcode:

Suitable for ages 18 months & up Packaged size 24 x 26 x 2 cm