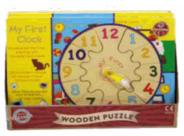

#### **Product Code:**

62581

#### **Description:**

WOODEN TEACH TIME CLOCK IN CDU

#### Inner/ Outer:

12 / 48

#### Barcode:

Approx puzzle size 29cm W 22cm H

Suitable for ages 18 month & up Packaged size 30 x 22 x 2 cm