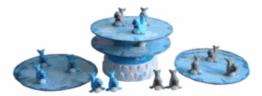

| Product Code:          |
|------------------------|
| 08037                  |
| Description:           |
| TRAP THE RABBIT        |
|                        |
| Inner/ Outer:          |
| 12 / 24                |
|                        |
| Barcode:               |
|                        |
| 5 012866 080374        |
|                        |
|                        |
| Product Code:          |
| 08039                  |
| Description:           |
| BALANCE SEAL GAME      |
| Turn and Ontario       |
| Inner/ Outer:          |
| 12 / 24                |
|                        |
| Barcode:               |
|                        |
| 5 012866 080398        |
|                        |
|                        |
| Product Code:<br>08096 |
|                        |
| Description:           |
| TIP & TUMBLE GAME      |
| Inner/ Outer:          |
| 12 / 24                |
|                        |
|                        |
| Barcode:               |
|                        |
| 5 012866 080961        |