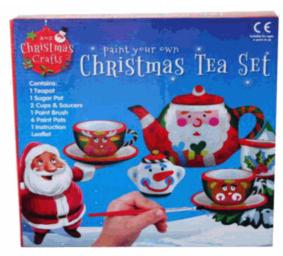

## **Product Code:** 08869 **Description:** JUMPING MONKEY GAME Inner/ Outer: 12 / 24 Barcode: **Product Code:** 37631 **Description: PYO CHRISTMAS TEA SET** Inner/ Outer: 12 / 24 Barcode: **Product Code:** 37472 **Description: PYO GARDEN GNOME** Inner/ Outer: 12 / 24 **Barcode:**

Packaged size 21 x 27 x 10 cm

Suitable for ages 6 years & up Packaged size 29 x 26 x 6 cm

Suitable for ages 6 years & up Packaged size 22 x 16 x 10 cm