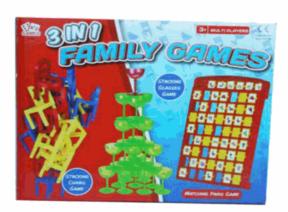

Packaged size 27 x 27 x 7 cm

| Product Code:       |
|---------------------|
| 08108               |
| Description:        |
| FOUR-IN-A-ROW GAME  |
|                     |
| Inner/ Outer:       |
| 12 / 24             |
|                     |
| Barcode:            |
|                     |
| 5 012866 081081     |
| 5 012800 08 108 1   |
|                     |
| Product Code:       |
| 37474               |
| Description:        |
| PYO 2PCS PLANT POT  |
|                     |
| Inner/ Outer:       |
| 12 / 24             |
|                     |
|                     |
| Barcode:            |
|                     |
| 5 "0 12866" 374749" |
|                     |
| Product Code:       |
| 08120               |
| Description:        |
| 3 IN 1 GAME SET     |
|                     |
| Inner/ Outer:       |
| 12 / 24             |
|                     |
|                     |
| Barcode:            |
| 5 012866 081203     |
| 5 "012866" 081203"  |