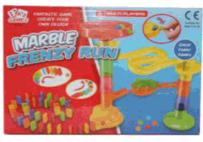

## **Product Code:** 08376 **Description:** MARBLE FRENZY FUN Inner/ Outer: 12 / 24 **Barcode: Product Code:** 08896 **Description:** 200PCS DOMINO RUN GAME Inner/ Outer: 12 / 24 Barcode: **Product Code:** 37444 **Description:** MYO XMAS TREE Inner/ Outer: 12 / 24 **Barcode:**