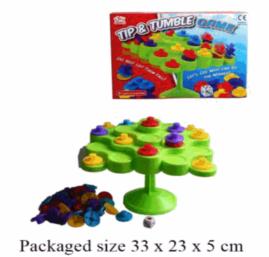

| Product Code:          |
|------------------------|
| 08037                  |
| Description:           |
| TRAP THE RABBIT        |
|                        |
| Inner/ Outer:          |
| 12 / 24                |
|                        |
| Barcode:               |
|                        |
| 5 012866 080374        |
|                        |
|                        |
| Product Code:          |
| 08039                  |
| Description:           |
| BALANCE SEAL GAME      |
| Turn and Ontario       |
| Inner/ Outer:          |
| 12 / 24                |
|                        |
| Barcode:               |
|                        |
| 5 012866 080398        |
|                        |
|                        |
| Product Code:<br>08096 |
|                        |
| Description:           |
| TIP & TUMBLE GAME      |
| Inner/ Outer:          |
| 12 / 24                |
|                        |
|                        |
| Barcode:               |
|                        |
| 5 012866 080961        |