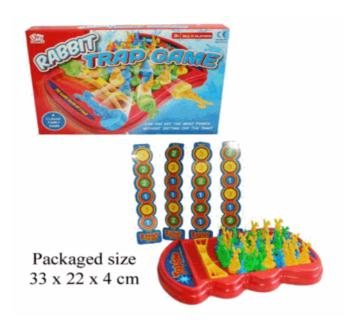

| Product Code:          |
|------------------------|
| 08037                  |
| Description:           |
| TRAP THE RABBIT        |
|                        |
| Inner/ Outer:          |
| 12 / 24                |
|                        |
| Barcode:               |
|                        |
| 5 012866 080374        |
|                        |
|                        |
| Product Code:          |
| 08039                  |
| Description:           |
| BALANCE SEAL GAME      |
| Turn and Ontario       |
| Inner/ Outer:          |
| 12 / 24                |
|                        |
| Barcode:               |
|                        |
| 5 012866 080398        |
|                        |
|                        |
| Product Code:<br>08096 |
|                        |
| Description:           |
| TIP & TUMBLE GAME      |
| Inner/ Outer:          |
| 12 / 24                |
|                        |
|                        |
| Barcode:               |
|                        |
| 5 012866 080961        |