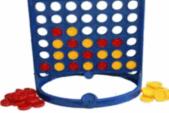

Packaged size 27 x 27 x 7 cm

| Product Code:       |
|---------------------|
| 08108               |
| Description:        |
| FOUR-IN-A-ROW GAME  |
|                     |
| Inner/ Outer:       |
| 12 / 24             |
|                     |
| Barcode:            |
|                     |
| 5 012866 081081     |
| 5 012800 08 108 1   |
|                     |
| Product Code:       |
| 37474               |
| Description:        |
| PYO 2PCS PLANT POT  |
|                     |
| Inner/ Outer:       |
| 12 / 24             |
|                     |
|                     |
| Barcode:            |
|                     |
| 5 "0 12866" 374749" |
|                     |
| Product Code:       |
| 08120               |
| Description:        |
| 3 IN 1 GAME SET     |
|                     |
| Inner/ Outer:       |
| 12 / 24             |
|                     |
|                     |
| Barcode:            |
| 5 012866 081203     |
| 5 "012866" 081203"  |