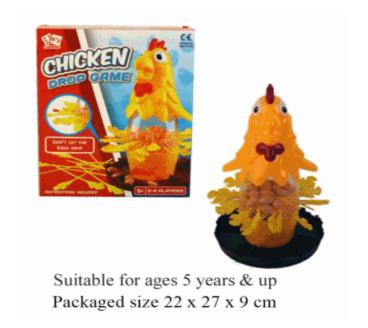

## **Product Code:** 08216 **Description:** DONT TIP THE FISH GAME Inner/ Outer: 12 / 24 **Barcode: Product Code:** 08128 **Description:** WHACK IT GAME Inner/ Outer: 12 / 24 Barcode: **Product Code:** 08872 **Description:** CHICKEN DROP GAME Inner/ Outer: 12 / 24 **Barcode:**

Packaged size 27 x 20 x 7 cm

Packaged size 28 x 28 x 5 cm