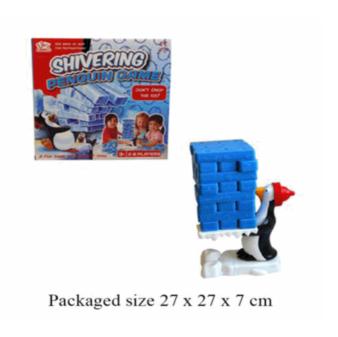

| Product Code:          |
|------------------------|
| 08037                  |
| Description:           |
| TRAP THE RABBIT        |
|                        |
| Inner/ Outer:          |
| 12 / 24                |
|                        |
| Barcode:               |
|                        |
| 5 012866 080374        |
|                        |
|                        |
| Product Code:          |
| 08039                  |
| Description:           |
| BALANCE SEAL GAME      |
| Turn and Ontario       |
| Inner/ Outer:          |
| 12 / 24                |
|                        |
| Barcode:               |
|                        |
| 5 012866 080398        |
|                        |
|                        |
| Product Code:<br>08096 |
|                        |
| Description:           |
| TIP & TUMBLE GAME      |
| Inner/ Outer:          |
| 12 / 24                |
|                        |
|                        |
| Barcode:               |
|                        |
| 5 012866 080961        |

Packaged size 27 x 27 x 7 cm

| Product Code:       |
|---------------------|
| 08108               |
| Description:        |
| FOUR-IN-A-ROW GAME  |
|                     |
| Inner/ Outer:       |
| 12 / 24             |
|                     |
| Barcode:            |
|                     |
| 5 012866 081081     |
| 5 012800 08 108 1   |
|                     |
| Product Code:       |
| 37474               |
| Description:        |
| PYO 2PCS PLANT POT  |
|                     |
| Inner/ Outer:       |
| 12 / 24             |
|                     |
|                     |
| Barcode:            |
|                     |
| 5 "0 12866" 374749" |
|                     |
| Product Code:       |
| 08120               |
| Description:        |
| 3 IN 1 GAME SET     |
|                     |
| Inner/ Outer:       |
| 12 / 24             |
|                     |
|                     |
| Barcode:            |
| 5 012866 081203     |
| 5 "012866" 081203"  |