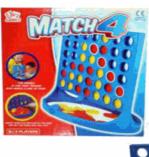

Packaged size 27 x 27 x 7 cm

| Product Code:       |
|---------------------|
| 08108               |
| Description:        |
| FOUR-IN-A-ROW GAME  |
|                     |
| Inner/ Outer:       |
| 12 / 24             |
|                     |
| Barcode:            |
|                     |
| 5 012866 081081     |
| 5 012800 08 108 1   |
|                     |
| Product Code:       |
| 37474               |
| Description:        |
| PYO 2PCS PLANT POT  |
|                     |
| Inner/ Outer:       |
| 12 / 24             |
|                     |
|                     |
| Barcode:            |
|                     |
| 5 "0 12866" 374749" |
|                     |
| Product Code:       |
| 08120               |
| Description:        |
| 3 IN 1 GAME SET     |
|                     |
| Inner/ Outer:       |
| 12 / 24             |
|                     |
|                     |
| Barcode:            |
| 5 012866 081203     |
| 5 "012866" 081203"  |