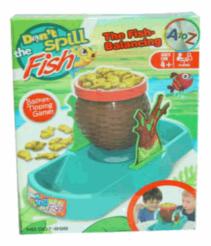

## **Product Code:** 08216 **Description:** DONT TIP THE FISH GAME Inner/ Outer: 12 / 24 **Barcode: Product Code:** 08128 **Description:** WHACK IT GAME Inner/ Outer: 12 / 24 Barcode: **Product Code:** 08872 **Description:** CHICKEN DROP GAME Inner/ Outer: 12 / 24 **Barcode:**

Packaged size 27 x 20 x 7 cm

Packaged size 28 x 28 x 5 cm