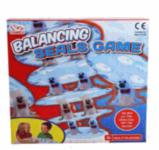

| Product Code:          |
|------------------------|
| 08037                  |
| Description:           |
| TRAP THE RABBIT        |
|                        |
| Inner/ Outer:          |
| 12 / 24                |
|                        |
| Barcode:               |
|                        |
| 5 012866 080374        |
|                        |
|                        |
| Product Code:          |
| 08039                  |
| Description:           |
| BALANCE SEAL GAME      |
| Turn and Ontario       |
| Inner/ Outer:          |
| 12 / 24                |
|                        |
| Barcode:               |
|                        |
| 5 012866 080398        |
|                        |
|                        |
| Product Code:<br>08096 |
|                        |
| Description:           |
| TIP & TUMBLE GAME      |
| Inner/ Outer:          |
| 12 / 24                |
|                        |
|                        |
| Barcode:               |
|                        |
| 5 012866 080961        |