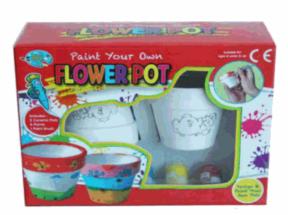

Packaged size 27 x 27 x 7 cm

| Product Code:       |
|---------------------|
| 08108               |
| Description:        |
| FOUR-IN-A-ROW GAME  |
|                     |
| Inner/ Outer:       |
| 12 / 24             |
|                     |
| Barcode:            |
|                     |
| 5 012866 081081     |
| 5 012800 08 108 1   |
|                     |
| Product Code:       |
| 37474               |
| Description:        |
| PYO 2PCS PLANT POT  |
|                     |
| Inner/ Outer:       |
| 12 / 24             |
|                     |
|                     |
| Barcode:            |
|                     |
| 5 "0 12866" 374749" |
|                     |
| Product Code:       |
| 08120               |
| Description:        |
| 3 IN 1 GAME SET     |
|                     |
| Inner/ Outer:       |
| 12 / 24             |
|                     |
|                     |
| Barcode:            |
| 5 012866 081203     |
| 5 "012866" 081203"  |