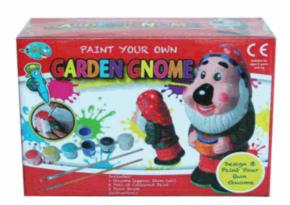

## **Product Code:** 08869 **Description:** JUMPING MONKEY GAME Inner/ Outer: 12 / 24 Barcode: **Product Code:** 37631 **Description: PYO CHRISTMAS TEA SET** Inner/ Outer: 12 / 24 Barcode: **Product Code:** 37472 **Description: PYO GARDEN GNOME** Inner/ Outer: 12 / 24 **Barcode:**

Packaged size 21 x 27 x 10 cm

Suitable for ages 6 years & up Packaged size 29 x 26 x 6 cm

Suitable for ages 6 years & up Packaged size 22 x 16 x 10 cm