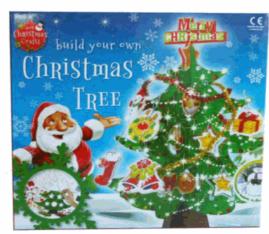

## **Product Code:** 08376 **Description:** MARBLE FRENZY FUN Inner/ Outer: 12 / 24 **Barcode: Product Code:** 08896 **Description:** 200PCS DOMINO RUN GAME Inner/ Outer: 12 / 24 Barcode: **Product Code:** 37444 **Description:** MYO XMAS TREE Inner/ Outer: 12 / 24 **Barcode:**