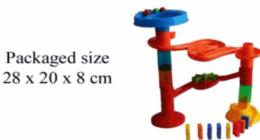

## **Product Code:** 08376 **Description:** MARBLE FRENZY FUN Inner/ Outer: 12 / 24 **Barcode: Product Code:** 08896 **Description:** 200PCS DOMINO RUN GAME Inner/ Outer: 12 / 24 Barcode: **Product Code:** 37444 **Description:** MYO XMAS TREE Inner/ Outer: 12 / 24 **Barcode:**

Packaged size 29 x 21 x 5 cm

Suitable for ages 6 years & up Packaged size 30 x 28 x 3 cm