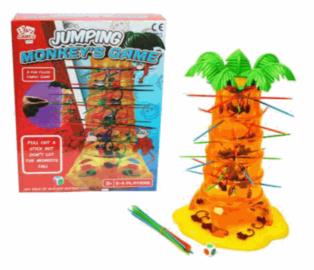

## **Product Code:** 08869 **Description:** JUMPING MONKEY GAME Inner/ Outer: 12 / 24 Barcode: **Product Code:** 37631 **Description: PYO CHRISTMAS TEA SET** Inner/ Outer: 12 / 24 Barcode: **Product Code:** 37472 **Description: PYO GARDEN GNOME** Inner/ Outer: 12 / 24 **Barcode:**

Packaged size 21 x 27 x 10 cm

Suitable for ages 6 years & up Packaged size 29 x 26 x 6 cm

Suitable for ages 6 years & up Packaged size 22 x 16 x 10 cm