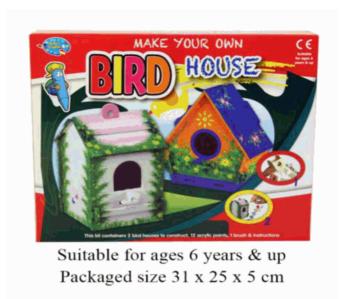

## Product Code: 37567 Description: MYO WOODEN BIRD HOUSES (2PCS) Inner/ Outer: 12 / 24 Barcode: