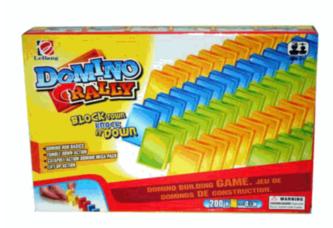

## **Product Code:** 08376 **Description:** MARBLE FRENZY FUN Inner/ Outer: 12 / 24 **Barcode: Product Code:** 08896 **Description:** 200PCS DOMINO RUN GAME Inner/ Outer: 12 / 24 Barcode: **Product Code:** 37444 **Description:** MYO XMAS TREE Inner/ Outer: 12 / 24 **Barcode:**