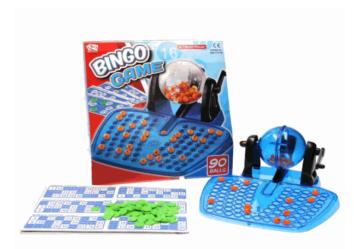

| 02006               |
|---------------------|
| Description:        |
| CRYSTAL GROWING SET |
|                     |
| Inner/ Outer:       |
| 24 / 48             |
|                     |
| Barcode:            |
|                     |
| 5 "012866 "020066"  |
|                     |
|                     |
| Product Code:       |
| 37595               |
| Description:        |
| SANTA DREAM CATCHER |
|                     |
| Inner/ Outer:       |
| 12 / 24             |
|                     |
| Barcode:            |
|                     |
| 5 012866 375951     |
|                     |
|                     |
| Product Code:       |
| 08081               |
| Description:        |
| BINGO GAME          |
|                     |
| Inner/ Outer:       |
| 12 / 36             |
|                     |
| Barcode:            |
|                     |
| 5 "012866" 080817"  |
|                     |

# **Product Code:** 37470 **Description:** MYO KEY RINGS (3PCS) Inner/ Outer: 12 / 24 Barcode: **Product Code:** 08186 **Description: BINGO LOTTO** Inner/ Outer: 12 / 24 Barcode: **Product Code:** 37909 **Description:** MYO CANDLES 2PCS Inner/ Outer: 12 / 24 **Barcode:**