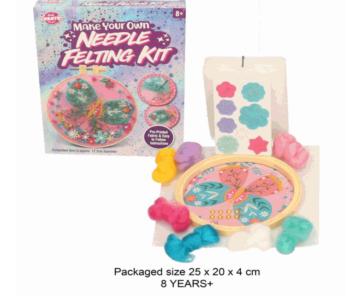

### **Product Code:**

37578

### **Description:**

NEEDLE FELTING KIT

### Inner/ Outer:

12 / 24

### Barcode:

### Barcode:

Packaged size 20 x 20 x 4 cm 8 YEARS+