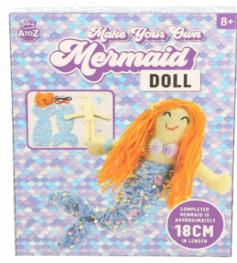

# Product Code: 37571 Description: MYO MERMAID Inner/ Outer: 12 / 24

### Barcode:

Packaged size 20 x 20 x 4 cm 8 YEARS+