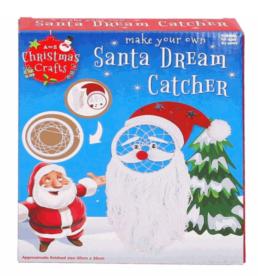

| 02006               |
|---------------------|
| Description:        |
| CRYSTAL GROWING SET |
|                     |
| Inner/ Outer:       |
| 24 / 48             |
|                     |
| Barcode:            |
|                     |
| 5 "012866 "020066"  |
|                     |
|                     |
| Product Code:       |
| 37595               |
| Description:        |
| SANTA DREAM CATCHER |
|                     |
| Inner/ Outer:       |
| 12 / 24             |
|                     |
| Barcode:            |
|                     |
| 5 012866 375951     |
|                     |
|                     |
| Product Code:       |
| 08081               |
| Description:        |
| BINGO GAME          |
|                     |
| Inner/ Outer:       |
| 12 / 36             |
|                     |
| Barcode:            |
|                     |
| 5 "012866" 080817"  |
|                     |