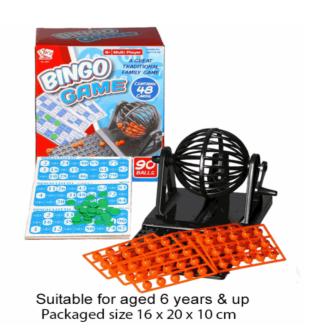

| 02006               |
|---------------------|
| Description:        |
| CRYSTAL GROWING SET |
|                     |
| Inner/ Outer:       |
| 24 / 48             |
|                     |
| Barcode:            |
|                     |
| 5 "012866 "020066"  |
|                     |
|                     |
| Product Code:       |
| 37595               |
| Description:        |
| SANTA DREAM CATCHER |
|                     |
| Inner/ Outer:       |
| 12 / 24             |
|                     |
| Barcode:            |
|                     |
| 5 012866 375951     |
|                     |
|                     |
| Product Code:       |
| 08081               |
| Description:        |
| BINGO GAME          |
|                     |
| Inner/ Outer:       |
| 12 / 36             |
|                     |
| Barcode:            |
|                     |
| 5 "012866" 080817"  |
|                     |