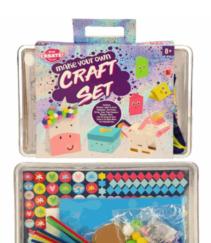

Suitable for ages 8 years & up Packaged size 30 x 22 x 4 cm

Inner/ Outer:

12 / 24

(10PCS)