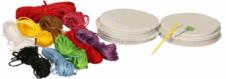

Suitable for ages 8 years & up Packaged size 30 x 22 x 4 cm

Inner/ Outer:

12 / 24

(10PCS)