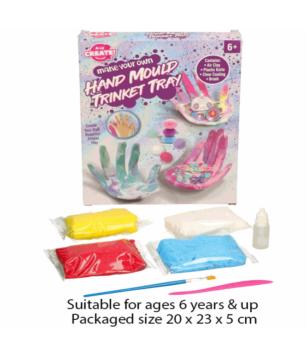

### **Product Code:**

37915

### **Description:**

MYO HAND MOLD TRINKET HOLDER

### Inner/ Outer:

12 / 24

### **Barcode:**