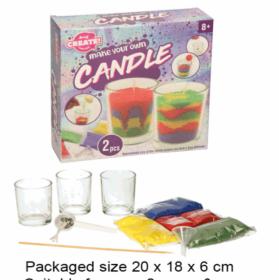

# **Product Code:** 37470 **Description:** MYO KEY RINGS (3PCS) Inner/ Outer: 12 / 24 Barcode: **Product Code:** 08186 **Description: BINGO LOTTO** Inner/ Outer: 12 / 24 Barcode: **Product Code:** 37909 **Description:** MYO CANDLES 2PCS Inner/ Outer: 12 / 24 **Barcode:**