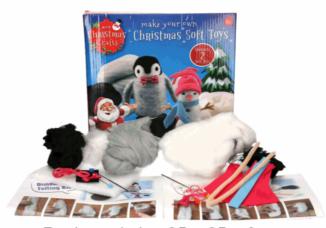

# **Product Code:** 37489 **Description:** MYO XMAS SOFT TOYS (2PCS) Inner/ Outer: 12 / 24 Barcode: **Product Code:** 37919 **Description:** PAPER CRAFT SET Inner/ Outer: 12 / 24 Barcode:

Packaged size 25 x 25 x 3 cm Suitable for ages 8 years & up