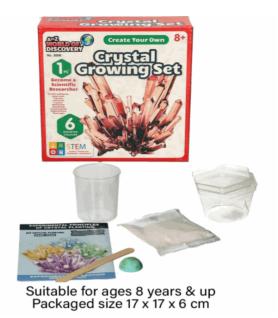

| 02006               |
|---------------------|
| Description:        |
| CRYSTAL GROWING SET |
|                     |
| Inner/ Outer:       |
| 24 / 48             |
|                     |
| Barcode:            |
|                     |
| 5 "012866 "020066"  |
|                     |
|                     |
| Product Code:       |
| 37595               |
| Description:        |
| SANTA DREAM CATCHER |
|                     |
| Inner/ Outer:       |
| 12 / 24             |
|                     |
| Barcode:            |
|                     |
| 5 012866 375951     |
|                     |
|                     |
| Product Code:       |
| 08081               |
| Description:        |
| BINGO GAME          |
|                     |
| Inner/ Outer:       |
| 12 / 36             |
|                     |
| Barcode:            |
|                     |
| 5 "012866" 080817"  |
|                     |

**Product Code:** 

Suitable for Ages 8 years & up Packaged size 17 x 21 x 5 cm