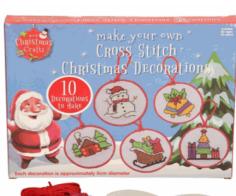

Suitable for ages 8 years & up Packaged size 30 x 22 x 4 cm

Inner/ Outer:

12 / 24

(10PCS)