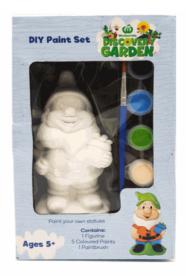

### **Product Code:** 37926 **Description:** PYO XMAS CHARACTER (3 ASST) Inner/ Outer: 20 / 60 **Barcode: Product Code:** 06639 **Description:** MAGIC TRICKS SET Inner/ Outer: 24 / 48 Barcode: **Product Code:** 37501 **Description: PYO GNOME** Inner/ Outer: 12 / 36 Barcode:

Suitable for ages 6 years & up Packaged size 15 x 11 x 8 cm

Packaged size 22 x 20 x 4.5cm Suitable for ages 6 years & up

Packaged size 12 x 20 x 7 cm