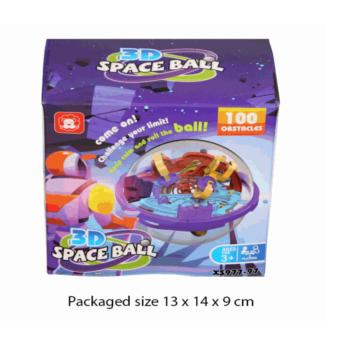

### Product Code: 08230 Description: 3D SPACE BALL Inner/ Outer: 18 / 36 Barcode: