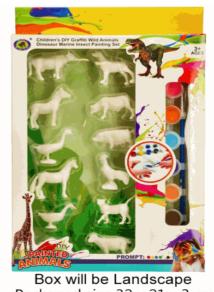

### **Product Code:** 02116 **Description:** PAINT A PLASTER SOLAR SYSTEM Inner/ Outer: 12 / 24 **Barcode: Product Code:** 01623 **Description: 8PCS JOKES** Inner/ Outer: 24 / 48 Barcode: **Product Code:** 02013 **Description: PYO FARM ANIMALS** Inner/ Outer: 12 / 36 **Barcode:**

Suitable for ages 6 years & up Packaged size 24 x 20 x 3 cm

Packaged size 32 x 21 x 3 cm