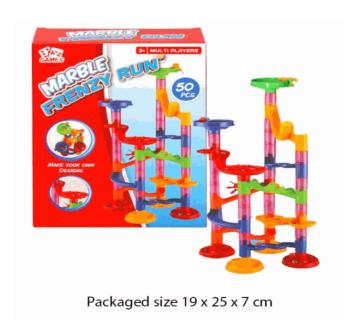

#### **Product Code:** 08332 **Description:** COLOUR DOUBLE 6 DOMINO IN TIN Inner/ Outer: 12 / 24 **Barcode: Product Code:** 30148 **Description:** CHRISTMAS BLOCKS SET Inner/ Outer: 12 / 24 **Barcode: Product Code:** 08228 **Description:** MARBLE FRENZY RUN 50PCE Inner/ Outer: 12 / 36

**Barcode:** 

Packaged size 4 x 19 x 12 cm