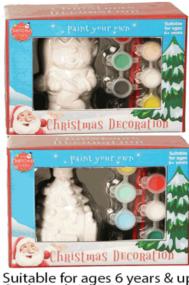

### **Product Code:** 37926 **Description:** PYO XMAS CHARACTER (3 ASST) Inner/ Outer: 20 / 60 **Barcode: Product Code:** 06639 **Description:** MAGIC TRICKS SET Inner/ Outer: 24 / 48 Barcode: **Product Code:** 37501 **Description: PYO GNOME** Inner/ Outer: 12 / 36 Barcode:

Suitable for ages 6 years & up Packaged size 15 x 11 x 8 cm

Packaged size 22 x 20 x 4.5cm Suitable for ages 6 years & up

Packaged size 12 x 20 x 7 cm