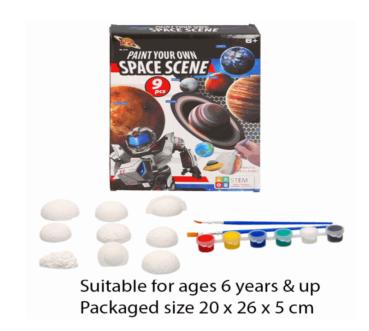

### **Product Code:** 02116 **Description:** PAINT A PLASTER SOLAR SYSTEM Inner/ Outer: 12 / 24 **Barcode: Product Code:** 01623 **Description: 8PCS JOKES** Inner/ Outer: 24 / 48 Barcode: **Product Code:** 02013 **Description: PYO FARM ANIMALS** Inner/ Outer: 12 / 36 **Barcode:**