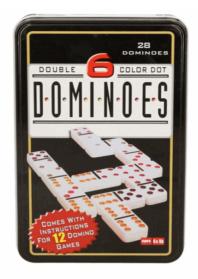

#### **Product Code:** 08332 **Description:** COLOUR DOUBLE 6 DOMINO IN TIN Inner/ Outer: 12 / 24 **Barcode: Product Code:** 30148 **Description:** CHRISTMAS BLOCKS SET Inner/ Outer: 12 / 24 **Barcode: Product Code:** 08228 **Description:** MARBLE FRENZY RUN 50PCE Inner/ Outer: 12 / 36

**Barcode:** 

Packaged size 4 x 19 x 12 cm