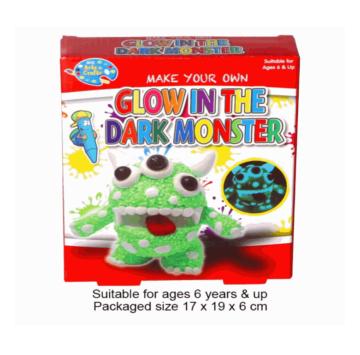

Suitable for ages 6 years & up Packaged size 15 x 11 x 8 cm

Packaged size 22 x 20 x 4.5cm Suitable for ages 6 years & up

Packaged size 12 x 20 x 7 cm