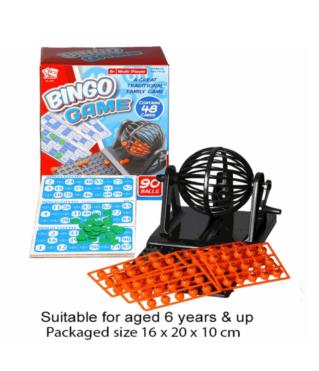

Suitable for ages 6 years & up Packaged size 15 x 11 x 8 cm

Packaged size 22 x 20 x 4.5cm Suitable for ages 6 years & up

Packaged size 12 x 20 x 7 cm