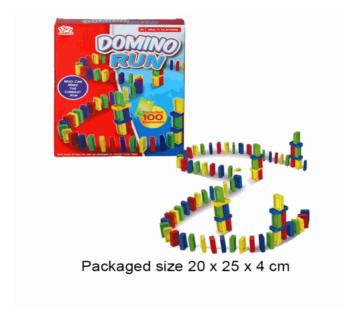

### **Product Code:** 08181 **Description: DOMINO GAME 100PCS** Inner/ Outer: 24 / 48 **Barcode:**

Packaged size  $30 \times 15.5 \times 4$ cm