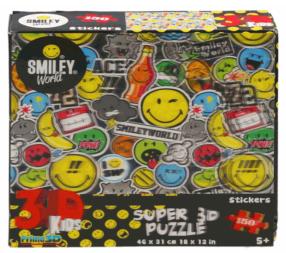

### 10900X **Description:** SMILEY WORLD STICKERS 3D 150PC Inner/ Outer: 1/6 **Barcode: Product Code:** 08108 **Description:** FOUR-IN-A-ROW GAME Inner/ Outer: 12 / 24 Barcode: **Product Code:** 08129 **Description: GUESS WHAT I AM GAME** Inner/ Outer: 1 / 24 **Barcode:**

**Product Code:** 

Suitable for ages 5 Years & up Packaged size 20 x 20 x 5 cm