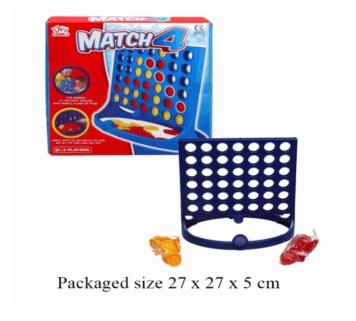

### 10900X **Description:** SMILEY WORLD STICKERS 3D 150PC Inner/ Outer: 1/6 **Barcode: Product Code:** 08108 **Description:** FOUR-IN-A-ROW GAME Inner/ Outer: 12 / 24 Barcode: **Product Code:** 08129 **Description: GUESS WHAT I AM GAME** Inner/ Outer: 1 / 24 **Barcode:**

**Product Code:** 

Suitable for ages 5 Years & up Packaged size 20 x 20 x 5 cm