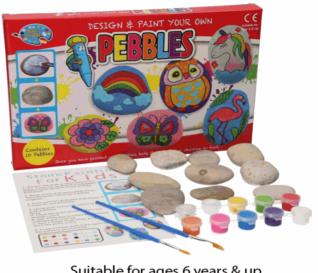

### 37490 **Description: PYO ROCKS** Inner/ Outer: 1 / 12 **Barcode: Product Code:** 06833 **Description:** SOFT TENNIS W SHUTTLECOCK & BALL Inner/ Outer: 1 / 24 Barcode: **Product Code:** 02099 **Description:** RING TOSS GAME Inner/ Outer: 12 / 24 **Barcode:**

**Product Code:** 

Suitable for ages 6 years & up Packaged size 30 x 20 x 3 cm

RING TOSS GAME

Packaged size 41 x 23 x 5 cm