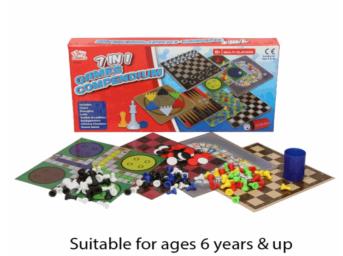

Suitable for ages 6 years & up Packaged size 24 x 20 x 3 cm

Packaged size 32 x 21 x 3 cm