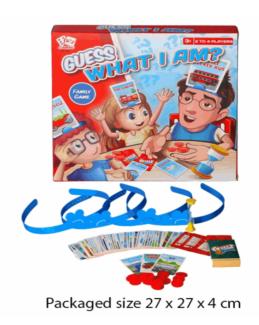

### 10900X **Description:** SMILEY WORLD STICKERS 3D 150PC Inner/ Outer: 1/6 **Barcode: Product Code:** 08108 **Description:** FOUR-IN-A-ROW GAME Inner/ Outer: 12 / 24 Barcode: **Product Code:** 08129 **Description: GUESS WHAT I AM GAME** Inner/ Outer: 1 / 24 **Barcode:**

**Product Code:** 

Suitable for ages 5 Years & up Packaged size 20 x 20 x 5 cm