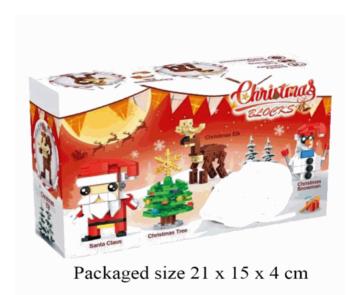

#### **Product Code:** 08332 **Description:** COLOUR DOUBLE 6 DOMINO IN TIN Inner/ Outer: 12 / 24 **Barcode: Product Code:** 30148 **Description:** CHRISTMAS BLOCKS SET Inner/ Outer: 12 / 24 **Barcode: Product Code:** 08228 **Description:** MARBLE FRENZY RUN 50PCE Inner/ Outer: 12 / 36

**Barcode:** 

Packaged size 4 x 19 x 12 cm