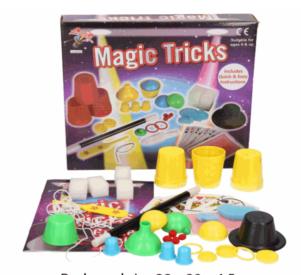

### **Product Code:** 37926 **Description:** PYO XMAS CHARACTER (3 ASST) Inner/ Outer: 20 / 60 **Barcode: Product Code:** 06639 **Description:** MAGIC TRICKS SET Inner/ Outer: 24 / 48 Barcode: **Product Code:** 37501 **Description: PYO GNOME** Inner/ Outer: 12 / 36 Barcode:

Suitable for ages 6 years & up Packaged size 15 x 11 x 8 cm

Packaged size 22 x 20 x 4.5cm Suitable for ages 6 years & up

Packaged size 12 x 20 x 7 cm