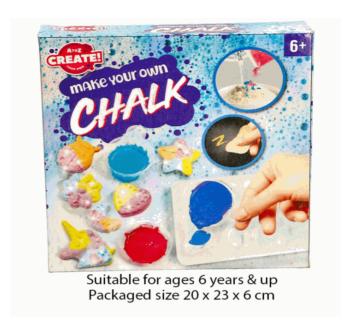

# Product Code: 37918 Description: MYO CHALK Inner/ Outer: 12 / 36 Barcode: 5 012866 379188