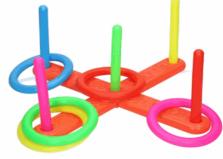

### 37490 **Description: PYO ROCKS** Inner/ Outer: 1 / 12 **Barcode: Product Code:** 06833 **Description:** SOFT TENNIS W SHUTTLECOCK & BALL Inner/ Outer: 1 / 24 Barcode: **Product Code:** 02099 **Description:** RING TOSS GAME Inner/ Outer: 12 / 24 **Barcode:**

**Product Code:** 

Suitable for ages 6 years & up Packaged size 30 x 20 x 3 cm

RING TOSS GAME

Packaged size 41 x 23 x 5 cm