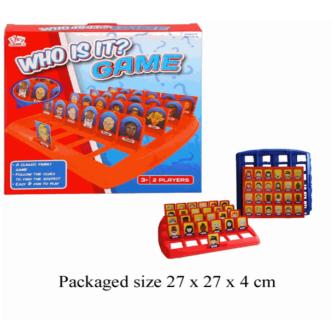

### **Product Code:** 37926 **Description:** PYO XMAS CHARACTER (3 ASST) Inner/ Outer: 20 / 60 **Barcode: Product Code:** 06639 **Description:** MAGIC TRICKS SET Inner/ Outer: 24 / 48 Barcode: **Product Code:** 37501 **Description: PYO GNOME** Inner/ Outer: 12 / 36 Barcode:



Suitable for ages 6 years & up Packaged size 15 x 11 x 8 cm



Packaged size 22 x 20 x 4.5cm Suitable for ages 6 years & up



Packaged size 12 x 20 x 7 cm

### **Product Code:** 08181 **Description: DOMINO GAME 100PCS** Inner/ Outer: 24 / 48 **Barcode:**











Packaged size  $30 \times 15.5 \times 4$ cm

## Product Code: 06179 Description: TENNIS RACKET 60CM Inner/ Outer: 12 / 48 Barcode: | Description: | Descrip

**Product Code:** 

Barcode:



Packaged size 22 x 2 x 58 cm Suitable for ages 6 years & up





# Product Code: 37918 Description: MYO CHALK Inner/ Outer: 12 / 36 Barcode: 5 012866 379188



### Product Code: 08230 Description: 3D SPACE BALL Inner/ Outer: 18 / 36 Barcode:







### **Product Code:** 02116 **Description:** PAINT A PLASTER SOLAR SYSTEM Inner/ Outer: 12 / 24 **Barcode: Product Code:** 01623 **Description: 8PCS JOKES** Inner/ Outer: 24 / 48 Barcode: **Product Code:** 02013 **Description: PYO FARM ANIMALS** Inner/ Outer: 12 / 36 **Barcode:**





Suitable for ages 6 years & up Packaged size 24 x 20 x 3 cm



Packaged size 32 x 21 x 3 cm

#### **Product Code:** 08332 **Description:** COLOUR DOUBLE 6 DOMINO IN TIN Inner/ Outer: 12 / 24 **Barcode: Product Code:** 30148 **Description:** CHRISTMAS BLOCKS SET Inner/ Outer: 12 / 24 **Barcode: Product Code:** 08228 **Descripti