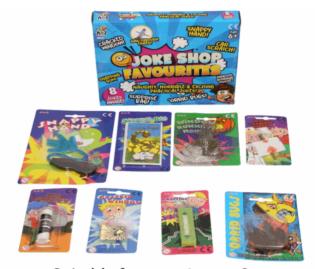

### **Product Code:** 02116 **Description:** PAINT A PLASTER SOLAR SYSTEM Inner/ Outer: 12 / 24 **Barcode: Product Code:** 01623 **Description: 8PCS JOKES** Inner/ Outer: 24 / 48 Barcode: **Product Code:** 02013 **Description: PYO FARM ANIMALS** Inner/ Outer: 12 / 36 **Barcode:**

Suitable for ages 6 years & up Packaged size 24 x 20 x 3 cm

Packaged size 32 x 21 x 3 cm