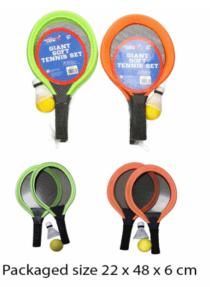

## Product Code: 06179 Description: TENNIS RACKET 60CM Inner/ Outer: 12 / 48 Barcode: | Description: | Descrip

**Product Code:** 

Barcode:

Packaged size 22 x 2 x 58 cm Suitable for ages 6 years & up