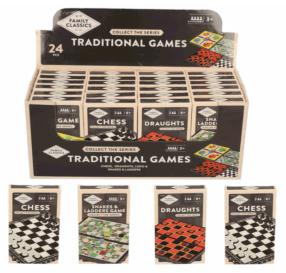

#### **Description:**

CLASSIC GAMES CDU (4ASST)

# Inner/ Outer:

24 / 96

**Barcode:** 

Packaged size 6 x 9 x 6 cm

Packaged size 8 x 17 x 2 cm

08302

**Description:** 

4 IN A ROW CDU