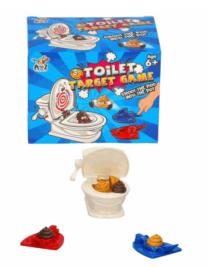

#### Description:

FUNNY TOILET GAME

# Inner/ Outer:

24 / 72

**Barcode:** 

Packaged size 12 x 20 x 2 cm

Packaged size 5 x 8 x 5 cm

Suitable for ages 6 years & up Packaged size 10 x 9 x 8 cm

01289