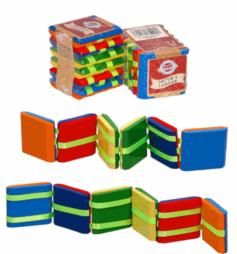

# **Description:**

JACOBS LADDER

# Inner/ Outer:

24 / 72

# Barcode:

#### Product Code:

01699