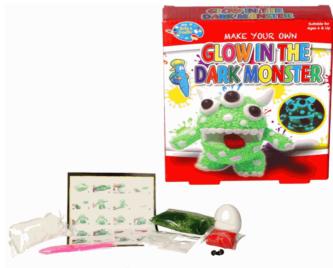

#### **Description:**

GLOW IN THE DARK MONSTER

# Inner/ Outer:

12 / 24

**Barcode:** 

Packaged size 10 x 19 x 10 cm

Packaged size 22 x 20 x 4.5cm Suitable for ages 6 years & up

Suitable for ages 6 years & up Packaged size 17 x 19 x 6 cm

37610