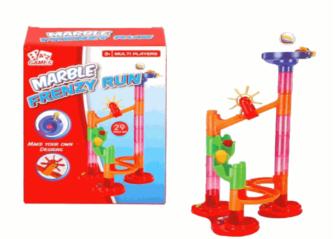

rs & up

08179

**Description:** 

WHO IS IT GAME

#### Inner/ Outer:

24 / 72

Barcode:



#### **Product Code:**

08035

# **Description:**

MAGIC PUZZLE SET 3PCS (2 ASST)

#### Inner/ Outer:

24 / 72

Barcode:



#### Product Code:

08297

# **Description:**

4 IN A LINE

# Inner/ Outer:

24 / 72

**Barcode:** 





Packaged size 18 x 27 x 3 cm



Packaged size 20 x 25 x 5 cm Suitable for ages 6 years & up



Packaged size 3 x 15 x 26 cm

01602

#### **Description:**

20CM WHOOPEE CUSHION 3 ASSTD

# Inner/ Outer:

24 / 72

#### Barcode:



# Product Code:

08218

# **Description:**

MARBLE FRENZY RUN

#### Inner/ Outer:

24 / 48

# Barcode:



# Product Code:

06636

# **Description:**

MAGIC TRICKS 3 ASSTD

# Inner/ Outer:

36 / 72

#### **Barcode:**





Packaged size 19 x 25 x 4 cm



Packaged size 13 x 16 x 6 cm



Suitable for ages 6 years & up Packaged size 20 x 19 x 3 cm

06787

#### **Description:**

TWIN BADMINTON WITH SHUTTLECOCK

#### Inner/ Outer:

24 / 48

Barcode:



# Product Code:

37926

# **Description:**

PYO XMAS CHARACTER (3 ASST)

#### Inner/ Outer:

12 / 48

Barcode:



# Product Code:

08303

#### **Description:**

LUDO/SNAKES & LADDERS GAME

# Inner/ Outer:

12 / 48

**Barcode:** 





Packaged size 23 x 61 x 3 cm Suitable for 6 YEARS+





Packaged size 15 x 11 x 8 cm Suitable for ages 6 years & up



Packaged size 25 x 25 x 2 cm

01292

**Description:** 

CATCH IT GAME (2 ASSTD)

#### Inner/ Outer:

24 / 72

Barcode:



# 

Packaged size 19 x 26 x 8 cm

# Product Code:

01585

#### **Description:**

**5PCS JOKES IN BOX** 

#### Inner/ Outer:

2