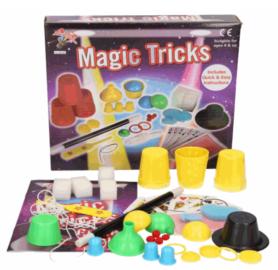

# **Description:**

MAGIC TRICKS 3 ASSTD

# Inner/ Outer:

36 / 72

#### **Barcode:**

Packaged size 19 x 25 x 4 cm

Packaged size 13 x 16 x 6 cm

Suitable for ages 6 years & up Packaged size 20 x 19 x 3 cm

06787