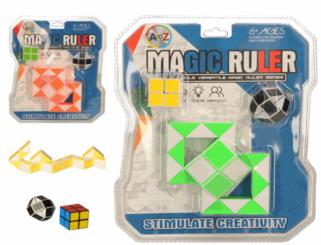

# **Description:**

MAGIC PUZZLE SET 3PCS (2 ASST)

#### Inner/ Outer:

24 / 72

Barcode: