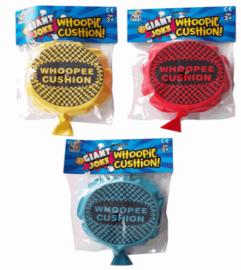

3 x 6 cm Suitable for ages 6 years & up

08179

**Description:** 

WHO IS IT GAME

#### Inner/ Outer:

24 / 72

Barcode:



#### **Product Code:**

08035

# **Description:**

MAGIC PUZZLE SET 3PCS (2 ASST)

#### Inner/ Outer:

24 / 72

Barcode:



#### Product Code:

08297

# **Description:**

4 IN A LINE

# Inner/ Outer:

24 / 72

**Barcode:** 





Packaged size 18 x 27 x 3 cm



Packaged size 20 x 25 x 5 cm Suitable for ages 6 years & up



Packaged size 3 x 15 x 26 cm

01602

#### **Description:**

20CM WHOOPEE CUSHION 3 ASSTD

# Inner/ Outer:

24 / 72

#### Barcode:



# Product Code:

08218

# **Description:**

MARBLE FRENZY RUN

#### Inner/ Outer:

24 / 48

# Barcode:



# Product Code:

06636

# **Description:**

MAGIC TRICKS 3 ASSTD

# Inner/ Outer:

36 / 72

#### **Barcode:**





Packaged size 19 x 25 x 4 cm



Packaged size 13 x 16 x 6 cm



Suitable for ages 6 years & up Packaged size 20 x 19 x 3 cm

06787

#### **Description:**

TWIN BADMINTON WITH SHUTTLECOCK

#### Inner/ Outer:

24 / 48

Barcode:



# Product Code:

37926

# **Description:**

PYO XMAS CHARACTER (3 ASST)

#### Inner/ Outer:

12 / 48

Barcode:



# Product Code:

08303

#### **Description:**

LUDO/SNAKES & LADDERS GAME

# Inner/ Outer:

12 / 48

**Barcode:** 





Packaged size 23 x 61 x 3 cm Suitable for 6 YEARS+





Packaged size 15 x 11 x 8 cm Suitable for ages 6 years & up



Packaged size 25 x 25 x 2 cm

01292

**Description:** 

CATCH IT GAME (2 ASSTD)

#### Inner/ Outer:

24 / 72

Barcode:



# 

Packaged size 19 x 26 x 8 cm

# Product Code:

01585

#### **Description:**

**5PCS JOKES