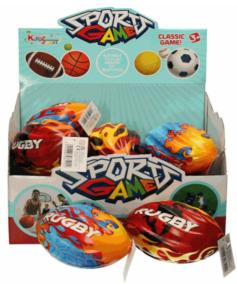

# Inner/ Outer:

12 / 36

**Barcode:** 

Suitable for ages 6 years & up Packaged size 23 x 18 x 2 cm

Packaged size 10 x 15 x 10 cm

06192

**Description:** 

PU RUGBY BALL (2ASST)

#### Inner/ Outer:

12 / 48

Barcode:

# Product Code:

06639