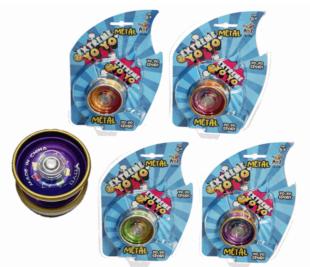

# **Description:**

ALLOY RETURN TOP (4 ASST)

# Inner/ Outer:

24 / 72

**Barcode:** 

Packaged size 16 x 23 x 6 cm Suitable for ages 6 years & up

08179

**Description:** 

WHO IS IT GAME