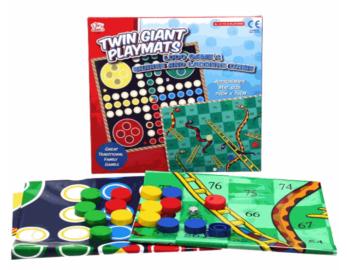

#### **Description:**

LUDO/SNAKES & LADDERS GAME

# Inner/ Outer:

12 / 48

**Barcode:** 

Packaged size 23 x 61 x 3 cm Suitable for 6 YEARS+

Packaged size 15 x 11 x 8 cm Suitable for ages 6 years & up

Packaged size 25 x 25 x 2 cm

01292

**Description:** 