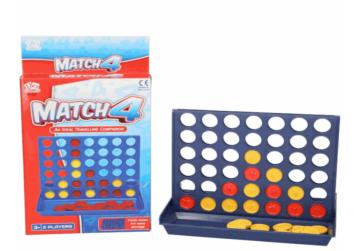

# Inner/ Outer:

24 / 96

**Barcode:** 

Packaged size 6 x 9 x 6 cm

Packaged size 8 x 17 x 2 cm

08302

**Description:** 

4 IN A ROW CDU