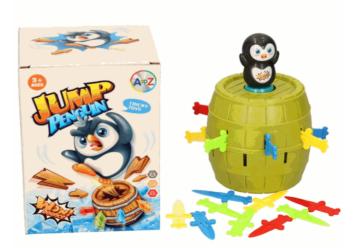

# **Description:**

POP UP PENGUIN

# Inner/ Outer:

12 / 36

**Barcode:** 

Suitable for ages 6 years & up Packaged size 23 x 18 x 2 cm

Packaged size 10 x 15 x 10 cm

06192

**Description:** 

PU RUGBY BALL (2ASST)