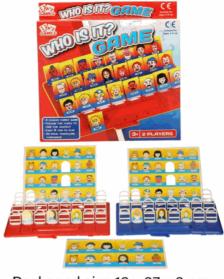

# Inner/ Outer:

24 / 72

**Barcode:** 

Packaged size 16 x 23 x 6 cm Suitable for ages 6 years & up

08179

**Description:** 

WHO IS IT GAME

#### Inner/ Outer:

24 / 72

Barcode: