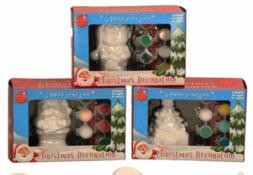

# **Description:**

PYO XMAS CHARACTER (3 ASST)

#### Inner/ Outer:

12 / 48

Barcode:

# Product Code:

08303