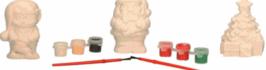

# **Description:**

PYO XMAS CHARACTER (3 ASST)

#### Inner/ Outer:

12 / 48

Barcode:

# Product Code:

08303