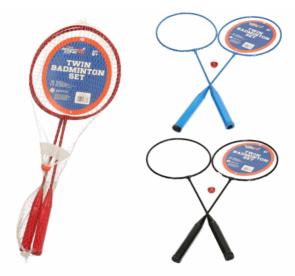

#### **Description:**

TWIN BADMINTON WITH SHUTTLECOCK

#### Inner/ Outer:

24 / 48

Barcode:

# Product Code:

37926