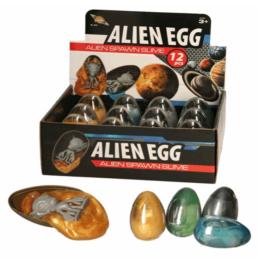

03019

**Description:** 

ALIEN EGG (3 ASSTD)

# Inner/ Outer:

12 / 72

Barcode:

# Product Code:

06637