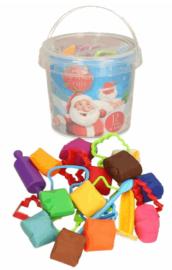

# **Description:**

TUB OF CHRISTMAS DOUGH (MED)

# Inner/ Outer:

12 / 36

Barcode:

Packaged size 13 x 12 x 13 cm