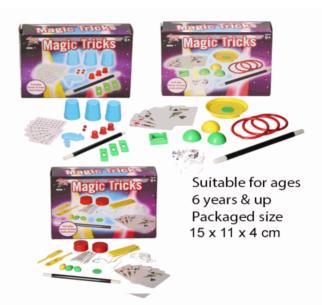

#### **Description:**

MAGIC TRICKS (3 ASSTD)

#### Inner/ Outer:

24 / 96

# Barcode:

#### Product Code:

08270