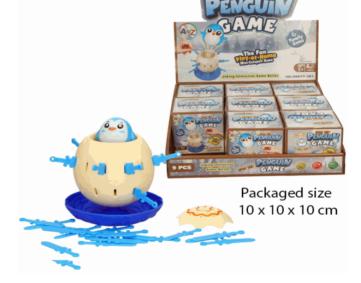

# **Description:**

POP UP PENGUIN

# Inner/ Outer:

12 / 36

**Barcode:** 

Suitable for ages 6 years & up Packaged size 23 x 18 x 2 cm

Packaged size 10 x 15 x 10 cm

06192

**Description:** 

PU RUGBY BALL (2ASST)