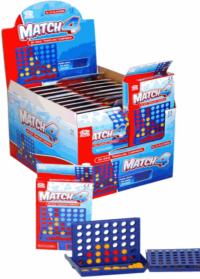

#### **Description:**

CLASSIC GAMES CDU (4ASST)

# Inner/ Outer:

24 / 96

**Barcode:** 

Packaged size 6 x 9 x 6 cm

Packaged size 8 x 17 x 2 cm

08302

**Description:** 

4 IN A ROW CDU

#### Inner/ Outer:

24 / 96

Barcode:

# Product Code:

06206