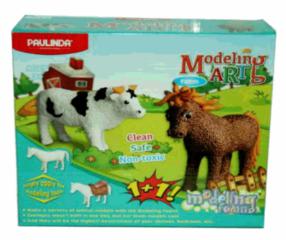

## Inner/ Outer:

12 / 24

Barcode:

Packaged size 20 x 27 x 7 cm

**Description:** 

MODELING ART - 2 IN 1 FARM ANIMALS