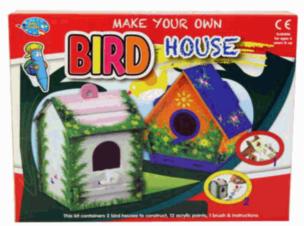

## **Description:**

MYO WOODEN BIRD HOUSES (2PCS)

## Inner/ Outer:

12 / 24

Barcode:

Packaged size 21 x 16 x 8 cm Suitable for ages 6 years & up

Suitable for ages 6 years & up Packaged size 31 x 25 x 5 cm