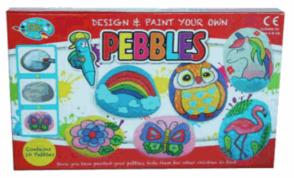

12 / 24

**Barcode:** 

Packaged size 22 x 19 x 8 cm

Packaged size 21 x 27 x 10 cm

37490

**Description:** 

PYO ROCKS

Inner/ Outer:

1 / 12

Barcode:

# Product Code:

37472