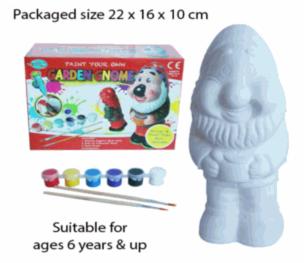

## **Description:**

PYO GARDEN GNOME

#### Inner/ Outer:

12 / 24

Barcode:

## Product Code:

37493