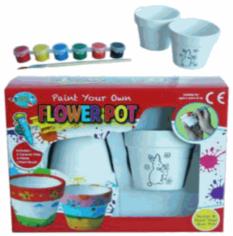

**Description:** 

PYO 2PCS PLANT POT

#### Inner/ Outer:

12 / 24

Barcode:

## Product Code:

37567