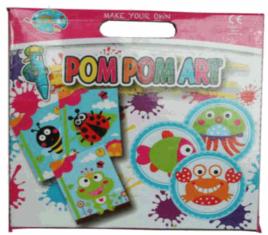

## **Description:**

POM POM ART

Inner/ Outer:

12 / 24

Barcode:

Suitable for ages 6 years & up Packaged size 32 x 20 x 4cm

Suitable for ages 6 years & up Packaged size 32 x 30 x 6 cm

37474