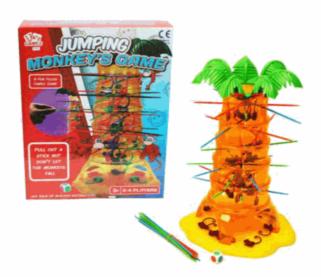

## Inner/ Outer:

12 / 24

Barcode:

Product Code:

08869

**Description:** 

JUMPING MONKEY GAME

Inner/ Outer:

12 / 24

**Barcode:** 

Packaged size 22 x 19 x 8 cm

Packaged size 21 x 27 x 10 cm

37490

**Description:** 

PYO ROCKS

Inner/ Outer: