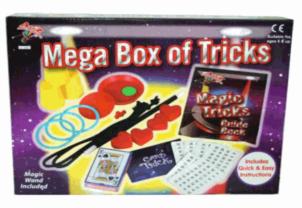

## **Description:**

MAGIC TRICK

Inner/ Outer:

12 / 24

**Barcode:** 

Packaged size 27 x 27 x 6 cm

Suitable for ages 6 years & up Packaged size 36 x 26 x 6 cm

08216