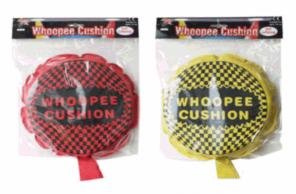

# **Product Code:** 06363 **Description:** TABLE TENNIS SET Inner/ Outer: 24 / 72 **Barcode: Product Code:** 08811 **Description:** 3 IN 1 CHESS SET Inner/ Outer: 24 / 72 Barcode: **Product Code:** 01591 **Description:** WHOOPEE CUSHION Inner/ Outer: 24 / 72 Barcode:

Suitable for ages 5 years & up Packaged size 24 x 12 x 4 cm

Packaged size 24 x 30 x 4 cm