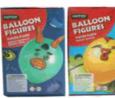

#### **Product Code:**

02279

#### **Description:**

ANIMALS BALLOON 2 ASSTD

## Inner/ Outer:

12 / 72