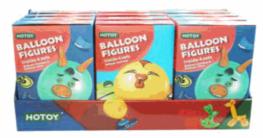

#### **Product Code:**

02279

#### **Description:**

ANIMALS BALLOON 2 ASSTD

## Inner/ Outer:

12 / 72

#### **Barcode:**

Packaged size 8 x 13 x 4 cm Suitable for ages 8 years & up

Packaged size 9 x 13 x 9 cm

Suitable for ages 8 years & up

Packaged size 12 x 20 x 4 cm