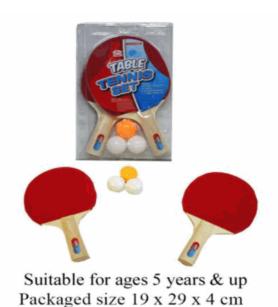

# **Product Code:** 06363 **Description:** TABLE TENNIS SET Inner/ Outer: 24 / 72 **Barcode: Product Code:** 08811 **Description:** 3 IN 1 CHESS SET Inner/ Outer: 24 / 72 Barcode: **Product Code:** 01591 **Description:** WHOOPEE CUSHION Inner/ Outer: 24 / 72 Barcode:

Suitable for ages 5 years & up Packaged size 24 x 12 x 4 cm

Packaged size 24 x 30 x 4 cm