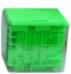

## **Product Code:**

08029

## **Description:**

**PUZZLE MONEY BOX** 

# Inner/ Outer:

24 / 72

## Barcode: