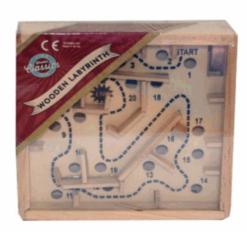

| Product Code:<br>03002         |
|--------------------------------|
| Description:                   |
| MYO SLIME COLOURED CDU (4 ASS) |
| Inner/ Outer:<br>12 / 72       |
| Barcode:                       |
|                                |
| <b>Product Code:</b> 08079     |
| Description:                   |
| 6PC METAL PUZZLES              |
| <b>Inner/ Outer:</b> 24 / 72   |
| Barcode:                       |
|                                |
| Product Code:<br>08102         |
| Description:                   |
| WOODEN LABYRINTH               |
| Inner/ Outer:<br>24 / 72       |
| Barcode:                       |