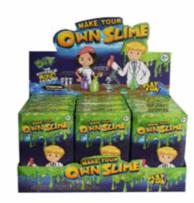

#### **Product Code:**

03000

#### **Description:**

MYO SLIME GLOW IN THE DARK CDU

## Inner/ Outer:

12 / 72

#### **Barcode:**