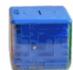

## **Product Code:**

08029

## **Description:**

**PUZZLE MONEY BOX** 

# Inner/ Outer:

24 / 72

## Barcode: