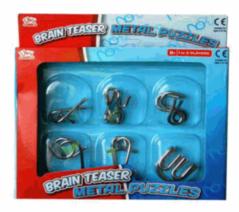

## **Product Code:**

08029

## **Description:**

**PUZZLE MONEY BOX** 

# Inner/ Outer:

24 / 72