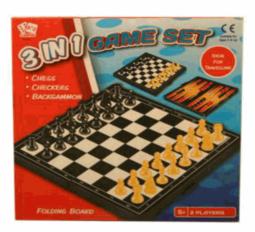

# **Product Code:** 06363 **Description:** TABLE TENNIS SET Inner/ Outer: 24 / 72 **Barcode: Product Code:** 08811 **Description:** 3 IN 1 CHESS SET Inner/ Outer: 24 / 72 Barcode: **Product Code:** 01591 **Description:** WHOOPEE CUSHION Inner/ Outer: 24 / 72 Barcode:

Suitable for ages 5 years & up Packaged size 24 x 12 x 4 cm

Packaged size 24 x 30 x 4 cm