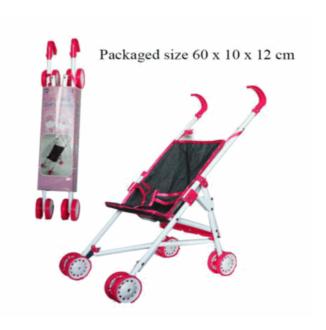

## 30015 **Description:** ANIMAL BABY DOLL (4 ASSTD) Inner/ Outer: 12 / 24 **Barcode: Product Code:** 30019 **Description: DOLLS BUGGY** Inner/ Outer: 1 / 18 Barcode: **Product Code:** 30029 **Description: DOLLS BUGGY - PINK** Inner/ Outer: 1 / 18 **Barcode:**