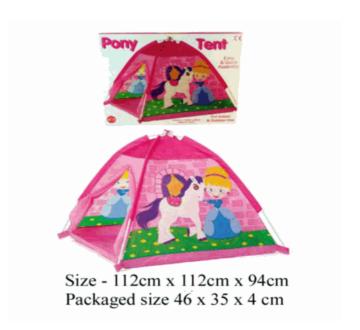

# 32316 **Description:** BECKY THE BALLET DOLL WITH DRESS Inner/ Outer: 1 / 12 **Barcode: Product Code:** 33088 **Description:** IRONING BOARD IRON Inner/ Outer: 6 / 12 Barcode: **Product Code:** 36076 **Description:** PONY TENT Inner/ Outer: 1 / 12 **Barcode:**

**Product Code:** 

Approx Doll size 26cm Packaged size 47 x 32 x 4 cm

Dimensions 50x54x19cm approx

Packaged size 6 x 62 x 19 cm