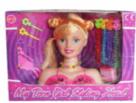

### **Product Code:**

36124

#### **Description:**

GIRL STYLING HEAD (2 ASSTD)

### Inner/ Outer:

1 / 12

#### **Barcode:**

Packaged size 32 x 25 x 12 cm