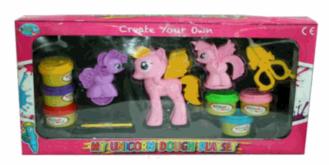

#### **Product Code:**

36117

## **Description:**

3PCS UNICORN WITH 6 DOUGH

## Inner/ Outer:

1 / 12

#### Barcode:

Packaged size 42 x 23 x 6 cm