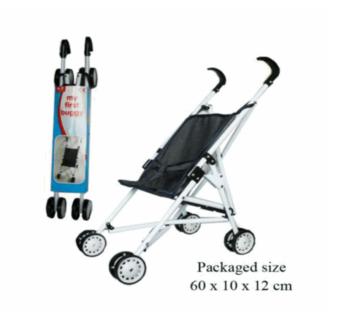

## 30015 **Description:** ANIMAL BABY DOLL (4 ASSTD) Inner/ Outer: 12 / 24 **Barcode: Product Code:** 30019 **Description: DOLLS BUGGY** Inner/ Outer: 1 / 18 Barcode: **Product Code:** 30029 **Description: DOLLS BUGGY - PINK** Inner/ Outer: 1 / 18 **Barcode:**