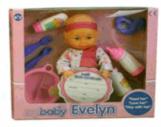

#### **Description:**

TWIN BABY DOLLS 2PCS (2 ASSTD)

#### **Barcode:**

23cm Baby Doll

Packaged size 30 x 24 x 8 cm