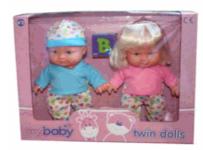

## **Product Code:**

33017

#### **Description:**

TWIN BABY DOLLS 2PCS (2 ASSTD)

## Inner/ Outer:

1 / 18

#### **Barcode:**

23cm Baby Doll

Packaged size 30 x 24 x 8 cm