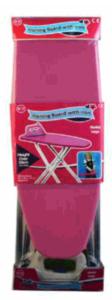

# 32316 **Description:** BECKY THE BALLET DOLL WITH DRESS Inner/ Outer: 1 / 12 **Barcode: Product Code:** 33088 **Description:** IRONING BOARD IRON Inner/ Outer: 6 / 12 Barcode: **Product Code:** 36076 **Description:** PONY TENT Inner/ Outer: 1 / 12 **Barcode:**

**Product Code:** 

Approx Doll size 26cm Packaged size 47 x 32 x 4 cm

Dimensions 50x54x19cm approx

Packaged size 6 x 62 x 19 cm