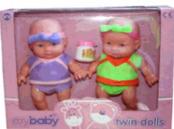

## **Product Code:**

33017

#### **Description:**

TWIN BABY DOLLS 2PCS (2 ASSTD)

## Inner/ Outer:

1 / 18

#### **Barcode:**

23cm Baby Doll

Packaged size 30 x 24 x 8 cm