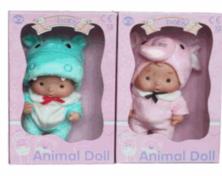

## 30015 **Description:** ANIMAL BABY DOLL (4 ASSTD) Inner/ Outer: 12 / 24 **Barcode: Product Code:** 30019 **Description: DOLLS BUGGY** Inner/ Outer: 1 / 18 Barcode: **Product Code:** 30029 **Description: DOLLS BUGGY - PINK** Inner/ Outer: 1 / 18 **Barcode:**