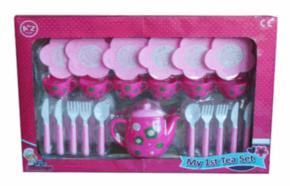

## **Product Code:** 37600 **Description:** SPOTTY TEA SET LARGE Inner/ Outer: 1 / 12 **Barcode: Product Code:** 31118 **Description:** 25CM BABY DOLL PLAYSET (2 ASSTD) Inner/ Outer: 1 / 18 Barcode: **Product Code:** 36109 **Description:** MY PET WITH CARRIER PLAYSET Inner/ Outer: 1 / 18