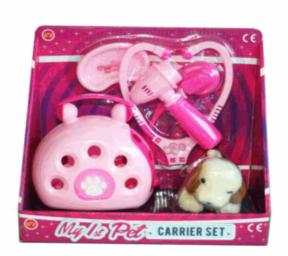

## **Product Code:** 37600 **Description:** SPOTTY TEA SET LARGE Inner/ Outer: 1 / 12 **Barcode: Product Code:** 31118 **Description:** 25CM BABY DOLL PLAYSET (2 ASSTD) Inner/ Outer: 1 / 18 Barcode: **Product Code:** 36109 **Description:** MY PET WITH CARRIER PLAYSET Inner/ Outer: 1 / 18

**Barcode:** 

Packaged size 44 x 30 x 6 cm

25cm Baby Doll Packaged size 18 x 31 x 8 cm

Packaged size 26 x 24 x 13 cm