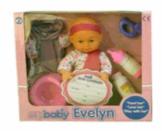

#### **Description:**

TWIN BABY DOLLS 2PCS (2 ASSTD)

#### **Barcode:**

23cm Baby Doll

Packaged size 30 x 24 x 8 cm