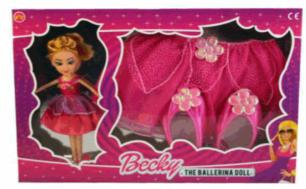

# 32316 **Description:** BECKY THE BALLET DOLL WITH DRESS Inner/ Outer: 1 / 12 **Barcode: Product Code:** 33088 **Description:** IRONING BOARD IRON Inner/ Outer: 6 / 12 Barcode: **Product Code:** 36076 **Description:** PONY TENT Inner/ Outer: 1 / 12 **Barcode:**

**Product Code:** 

Approx Doll size 26cm Packaged size 47 x 32 x 4 cm

Dimensions 50x54x19cm approx

Packaged size 6 x 62 x 19 cm