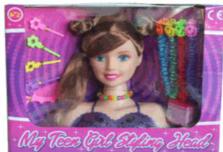

### **Product Code:**

36124

#### **Description:**

GIRL STYLING HEAD (2 ASSTD)

#### **Barcode:**

Packaged size 32 x 25 x 12 cm