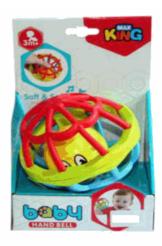

### **Description:**

SQUIDGY BALL WITH BALL

# Barcode:

Suitable for ages 3 months & up