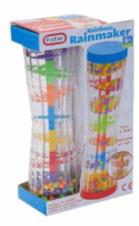

# Product Code:

55914

### **Description:**

RAINBOW RAINMAKER(N)

# Inner/ Outer:

12 / 36

# Barcode: