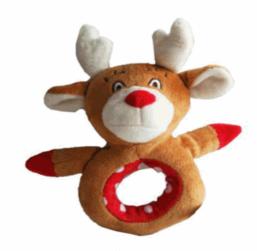

# **Product Code:** 63621 **Description:** SOFT ANIMAL TEETHER BLANKET (2 ASSTD) Inner/ Outer: 24 / 48 Barcode: **Product Code:** 62687 **Description:** SOFT ANIMAL BUGGY TOY W/MIRROR (2 ASSTD) Inner/ Outer: 24 / 48 Barcode: **Product Code:** 62693 **Description:** REINDEER HAND RATTLE Inner/ Outer: 12 / 36

**Barcode:** 

Suitable for ages birth & up

Packaged size 17 x 18 x 9 cm Suitable for ages Birth & up