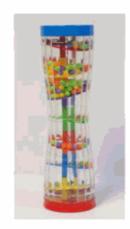

# Product Code:

55914

### **Description:**

RAINBOW RAINMAKER(N)

# Inner/ Outer:

12 / 36

# Barcode: