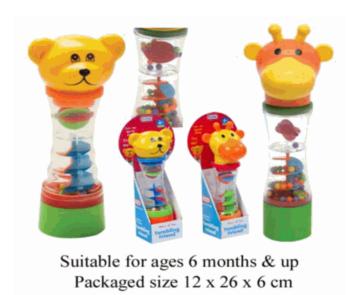

# **Product Code:** 55953 **Description:** TUMBLING FRIEND UNICORN Inner/ Outer: 24 / 48 **Barcode: Product Code:** 55327 **Description:** TUMBLING FRIEND (2 ASSTD) (N) Inner/ Outer: 24 / 48 Barcode: **Product Code:** 63029 **Description:** 5PCS BATH ANIMALS IN TUBE Inner/ Outer: 12 / 36

Barcode:

Suitable for ages 6 months & up