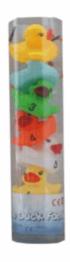

# 62692 **Description:** SNOWMAN HAND RATTLE Inner/ Outer: 12 / 36 Barcode: **Product Code:** 62151 **Description: 6PCS DUCK FAMILY** Inner/ Outer: 12 / 36 Barcode: **Product Code:** 62690 **Description:** LION SOFT TOY WITH TEETHERS Inner/ Outer: 12 / 36 **Barcode:**