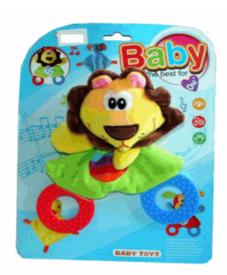

# 62692 **Description:** SNOWMAN HAND RATTLE Inner/ Outer: 12 / 36 Barcode: **Product Code:** 62151 **Description: 6PCS DUCK FAMILY** Inner/ Outer: 12 / 36 Barcode: **Product Code:** 62690 **Description:** LION SOFT TOY WITH TEETHERS Inner/ Outer: 12 / 36 **Barcode:**