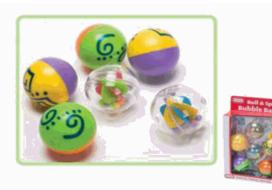

# **Product Code:**

55382

### **Description:**

SPIN & ROLL BUBBLE BALLS (N)

#### Barcode:

Suitable for ages Birth & up Approx size of balls 4.5cm

Packaged size 14 x 21 x 4 cm