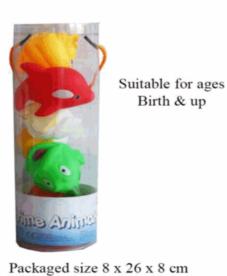

# **Product Code:** 55953 **Description:** TUMBLING FRIEND UNICORN Inner/ Outer: 24 / 48 **Barcode: Product Code:** 55327 **Description:** TUMBLING FRIEND (2 ASSTD) (N) Inner/ Outer: 24 / 48 Barcode: **Product Code:** 63029 **Description:** 5PCS BATH ANIMALS IN TUBE Inner/ Outer: 12 / 36

Barcode:

Suitable for ages 6 months & up