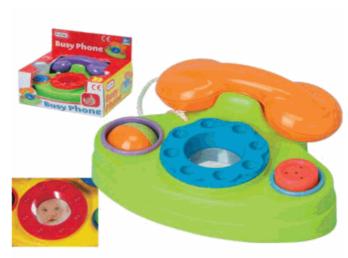

### **Product Code:**

55048

### **Description:**

TELEPHONE (2 ASSTD) (N)

# Barcode:

Suitable for ages 6 months & up Packaged size 13 x 16 x 19 cm