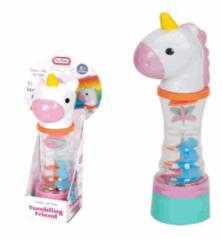

# **Product Code:** 55953 **Description:** TUMBLING FRIEND UNICORN Inner/ Outer: 24 / 48 **Barcode: Product Code:** 55327 **Description:** TUMBLING FRIEND (2 ASSTD) (N) Inner/ Outer: 24 / 48 Barcode: **Product Code:** 63029 **Description:** 5PCS BATH ANIMALS IN TUBE Inner/ Outer: 12 / 36

Barcode:

Suitable for ages 6 months & up