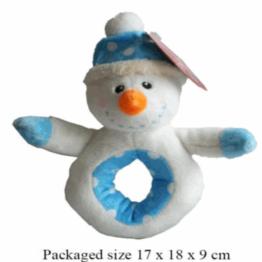

# 62692 **Description:** SNOWMAN HAND RATTLE Inner/ Outer: 12 / 36 Barcode: **Product Code:** 62151 **Description: 6PCS DUCK FAMILY** Inner/ Outer: 12 / 36 Barcode: **Product Code:** 62690 **Description:** LION SOFT TOY WITH TEETHERS Inner/ Outer: 12 / 36 **Barcode:**

**Barcode:** 

Suitable for ages birth & up

Packaged size 17 x 18 x 9 cm Suitable for ages Birth & up