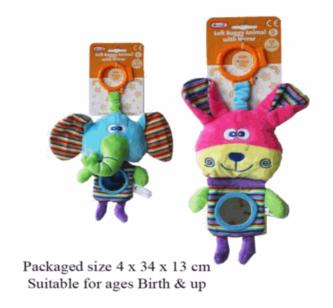

# **Product Code:** 63621 **Description:** SOFT ANIMAL TEETHER BLANKET (2 ASSTD) Inner/ Outer: 24 / 48 Barcode: **Product Code:** 62687 **Description:** SOFT ANIMAL BUGGY TOY W/MIRROR (2 ASSTD) Inner/ Outer: 24 / 48 Barcode: **Product Code:** 62693 **Description:** REINDEER HAND RATTLE Inner/ Outer: 12 / 36

**Barcode:** 

Suitable for ages birth & up

Packaged size 17 x 18 x 9 cm Suitable for ages Birth & up