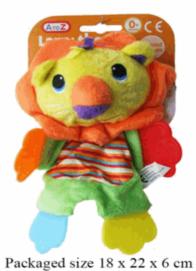

# 62692 **Description:** SNOWMAN HAND RATTLE Inner/ Outer: 12 / 36 Barcode: **Product Code:** 62151 **Description: 6PCS DUCK FAMILY** Inner/ Outer: 12 / 36 Barcode: **Product Code:** 62690 **Description:** LION SOFT TOY WITH TEETHERS Inner/ Outer: 12 / 36 **Barcode:**

**Product Code:** 

Packaged size 17 x 18 x 9 cm Suitable for ages Birth & up

Packaged size 8 x 29 x 8 cm Suitable for ages Birth & up

Packaged size 18 x 22 x 6 cm Suitable for ages Birth & up