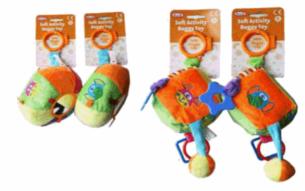

# **Product Code:**

62688

### **Description:**

SOFT ACTIVITY BUGGY TOY (4 ASSTD)

# Inner/ Outer:

12 / 36

#### Barcode: