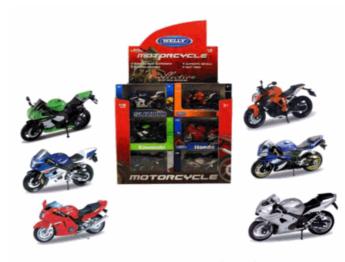

09108

### **Description:**

DC 1:18 MOTORCYCLE

### Inner/ Outer:

24 / 48

### Barcode:



## Product Code:

06712

### **Description:**

METAL MECHANICS 5 IN 1 139PCS

### Inner/ Outer:

12 / 24

### Barcode:



### **Product Code:**

09676

### **Description:**

DC NEW HOLLAND SET 3 ASSTD

### Inner/ Outer:

1 / 24





Packaged size 16 x 10 x 6 cm



Suitable for ages 6 years & up Packaged size 34 x 24 x 5 cm



Packaged size 21 x 10 x 5 cm

# **Product Code:** 01396 **Description:** TIN CAN ALLEY GAME Inner/ Outer: 12 / 24 **Barcode: Product Code:** 01397 **Description:** DINOSAUR TIN CAN ALLEY GAME Inner/ Outer: 12 / 24 Barcode: **Product Code:** 01223 **Description:** RDC SPORTS RACER Inner/ Outer: 1 / 18 **Barcode:**



Packaged size 37 x 34 x 4 cm



Packaged size 37 x 34 x 4 cm





Packaged size 24 x 9 x 10 cm

06251

### **Description:**

MYO & PYO CLASSIC CAR

### Inner/ Outer:

1 / 12

### **Barcode:**





Suitable for ages 6 years & up Packaged size 32 x 30 x 3cm

### **Product Code:**

01962

### **Description:**

SUPER GUN

### Inner/ Outer:

1 / 24

### Barcode:





Suitable for ages 6