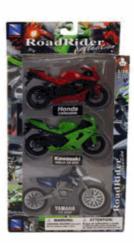

### **Product Code:**

09687

### **Description:**

3PC DC 1:18 MOTORBIKE 2ASST

### Inner/ Outer:

1 / 12

Packaged size 41 x 23 x 14 cm