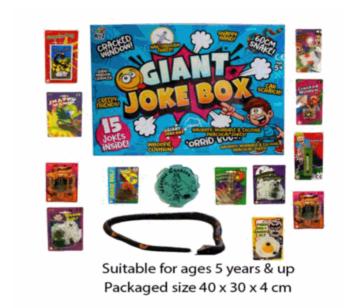

# Product Code: 02208 Description: DC BYO CAR KIT Inner/ Outer: 1 / 18 Barcode:

Packaged size 27 x 27 x 7 cm

JOKE BOX

# Inner/ Outer:

1 / 12

### Barcode: