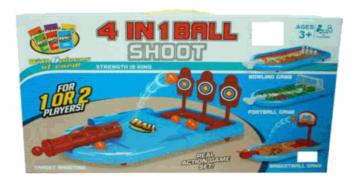

### **Description:**

4 IN 1 SPORTS GAME SET

### Inner/ Outer:

1 / 12

Suitable for ages 6 years & up Packaged size 39 x 26 x 6 cm

Packaged size 49 x 26 x 5 cm

Packaged size 48 x 27 x 7 cm

09103