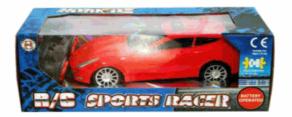

# **Product Code:** 01396 **Description:** TIN CAN ALLEY GAME Inner/ Outer: 12 / 24 **Barcode: Product Code:** 01397 **Description:** DINOSAUR TIN CAN ALLEY GAME Inner/ Outer: 12 / 24 Barcode: **Product Code:** 01223 **Description:** RDC SPORTS RACER Inner/ Outer: 1 / 18 **Barcode:**