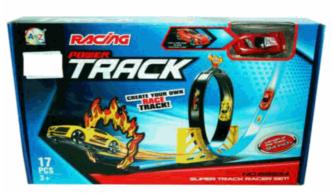

### **Product Code:**

06063

### **Description:**

17PCS DROP & LOOP TRACK

### Inner/ Outer:

1 / 24

Packaged size 41 x 27 x 7 cm