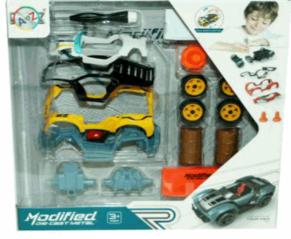

### Inner/ Outer:

1 / 12

Packaged size 34 x 25 x 7 cm

06723

### **Description:**

METAL MECHANIC MODEL CAR 180PCS

### Inner/ Outer:

1 / 12