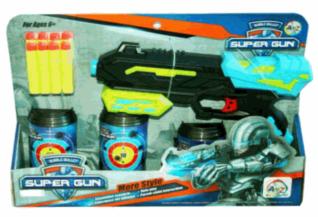

### **Product Code:**

01962

### **Description:**

SUPER GUN

### Inner/ Outer:

1 / 24

### Barcode:

Suitable for ages 6 years & up Packaged size 35 x 26 x 6 cm