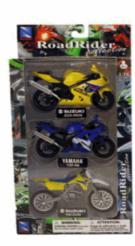

R 180PCS

### Inner/ Outer:

1 / 12

### Barcode:



### **Product Code:**

01789

### **Description:**

MOTORBIKE LOOP TRACK

### Inner/ Outer:

1 / 12

### Barcode:



### **Product Code:**

08112

### **Description:**

4 IN 1 SPORTS GAME SET

### Inner/ Outer:

1 / 12





Suitable for ages 6 years & up Packaged size 39 x 26 x 6 cm





Packaged size 49 x 26 x 5 cm



Packaged size 48 x 27 x 7 cm

09103

### **Description:**

LONDON TAXI & BUS PULL BACK

### Inner/ Outer:

12 / 48

### **Barcode:**







Packaged size 30 x 14 x 6 cm

### **Product Code:**

01702

### **Description:**

BYO ENGINE TRY ME

### Inner/ Outer:

1 / 12

### Barcode:





Packaged size 42 x 32 x 8 cm

### **Product Code:**

09687

### **Description:**

3PC DC 1:18 MOTORBIKE 2ASST

### Inner/ Outer:

1 / 12







Packaged size 41 x 23 x 14 cm