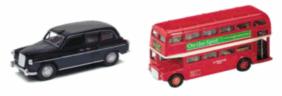

### **Description:**

LONDON TAXI & BUS PULL BACK

### Inner/ Outer:

12 / 48

### **Barcode:**

Packaged size 30 x 14 x 6 cm