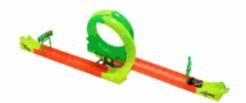

63

### **Description:**

17PCS DROP & LOOP TRACK

### Inner/ Outer:

1 / 24





Packaged size 41 x 27 x 7 cm

# Product Code: 02208 Description: DC BYO CAR KIT Inner/ Outer: 1 / 18 Barcode:



Packaged size 27 x 27 x 7 cm



JOKE BOX

# Inner/ Outer:

1 / 12

### Barcode:





# Product Code:

06076

### **Description:**

DINOSAUR RACE TRACK

### Inner/ Outer:

1 / 12





Packaged size 34 x 25 x 7 cm

06723

### **Description:**

METAL MECHANIC MODEL CAR 180PCS

### Inner/ Outer:

1 / 12

### Barcode:



### **Product Code:**

01789

### **Description:**

MOTORBIKE LOOP TRACK

### Inner/ Outer:

1 / 12

### Barcode:



### **Product Code:**

08112

### **Description:**

4 IN 1 SPORTS GAME SET

### Inner/ Outer:

1 / 12





Suitable for ages 6 years & up Packaged size 39 x 26 x 6 cm





Packaged size 49 x 26 x 5 cm



Packaged size 48 x 27 x 7 cm

09103

### **Description:**

LONDON TAXI & BUS PULL BACK

### Inner/ Outer:

12 / 48

### **Barcode:**







Packaged size 30 x 14 x 6 cm

### **Product Code:**

01702

### **Description:**

BYO ENGINE TRY ME

### Inner/ Outer:

1 / 12

### Barcode:





Packaged size 42 x 32 x 8 cm

### **Product Code:**

09687

### **Description:**

3PC DC 1:18 MOTORBIKE 2ASST

### Inner/ Outer:

1 / 12







Packaged size 41 x 23 x 14 cm