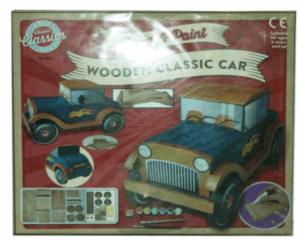

### **Description:**

MYO & PYO CLASSIC CAR

### Inner/ Outer:

1 / 12

### **Barcode:**

Suitable for ages 6 years & up Packaged size 32 x 30 x 3cm