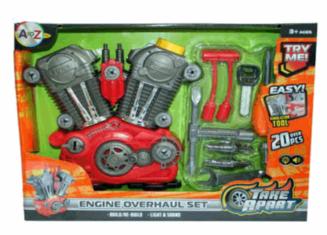

### **Product Code:**

01702

### **Description:**

BYO ENGINE TRY ME

### Inner/ Outer:

1 / 12

### Barcode:

Packaged size 42 x 32 x 8 cm