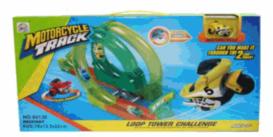

### **Product Code:**

01789

### **Description:**

MOTORBIKE LOOP TRACK

### Inner/ Outer:

1 / 12

### Barcode: