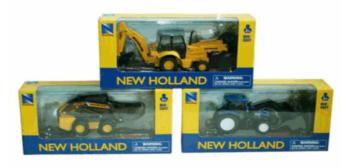

### **Product Code:**

09676

### **Description:**

DC NEW HOLLAND SET 3 ASSTD

### Inner/ Outer:

1 / 24

Packaged size 16 x 10 x 6 cm

Suitable for ages 6 years & up Packaged size 34 x 24 x 5 cm

Packaged size 21 x 10 x 5 cm