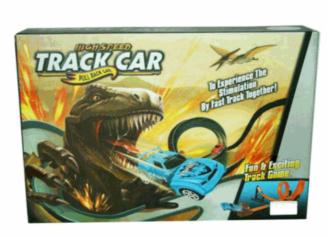

# Product Code:

06076

### **Description:**

DINOSAUR RACE TRACK

### Inner/ Outer:

1 / 12

Packaged size 34 x 25 x 7 cm

06723