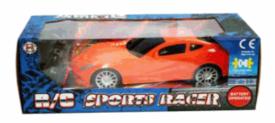

# **Product Code:** 01396 **Description:** TIN CAN ALLEY GAME Inner/ Outer: 12 / 24 **Barcode: Product Code:** 01397 **Description:** DINOSAUR TIN CAN ALLEY GAME Inner/ Outer: 12 / 24 Barcode: **Product Code:** 01223 **Description:** RDC SPORTS RACER Inner/ Outer: 1 / 18 **Barcode:**