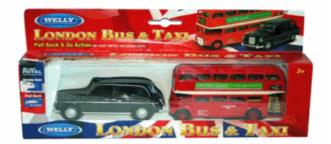

### **Description:**

LONDON TAXI & BUS PULL BACK

### Inner/ Outer:

12 / 48

### **Barcode:**

Packaged size 30 x 14 x 6 cm