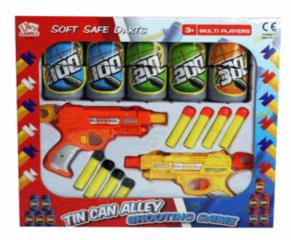

# **Product Code:** 01396 **Description:** TIN CAN ALLEY GAME Inner/ Outer: 12 / 24 **Barcode: Product Code:** 01397 **Description:** DINOSAUR TIN CAN ALLEY GAME Inner/ Outer: 12 / 24 Barcode: **Product Code:** 01223 **Description:** RDC SPORTS RACER Inner/ Outer: 1 / 18 **Barcode:**