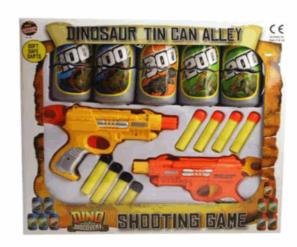

# **Product Code:** 01396 **Description:** TIN CAN ALLEY GAME Inner/ Outer: 12 / 24 **Barcode: Product Code:** 01397 **Description:** DINOSAUR TIN CAN ALLEY GAME Inner/ Outer: 12 / 24 Barcode: **Product Code:** 01223 **Description:** RDC SPORTS RACER Inner/ Outer: 1 / 18 **Barcode:**