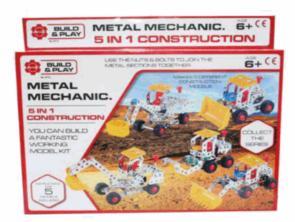

## Product Code:

06712

### **Description:**

METAL MECHANICS 5 IN 1 139PCS

### Inner/ Outer:

12 / 24