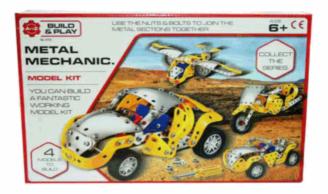

### **Description:**

METAL MECHANIC MODEL CAR 180PCS

### Inner/ Outer:

1 / 12

### Barcode: