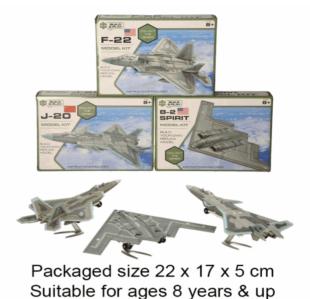

# **Product Code:** 06238 **Description:** MODEL FIGHTER PLANE 3 ASSTD Inner/ Outer: 24 / 48 Barcode: **Product Code:** 07026 **Description: 3PCS 3D SPACE MODELS** Inner/ Outer: 12 / 36 Barcode: **Product Code:** 02073 **Description:** MAGNETIC WORLD SCIENCE 3 IN 1 Inner/ Outer: 12 / 24