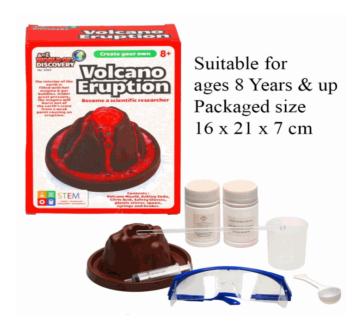

#### **Product Code:**

06262

#### **Description:**

MYO ERUPTING VOLCANO

#### Inner/ Outer:

12 / 24