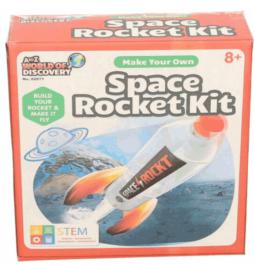

#### **Product Code:**

02071

#### **Description:**

MYO BOTTLE ROCKET

#### Inner/ Outer:

12 / 24

#### Barcode:

Packaged size 18 x 20 x 7 cm Suitable for 8 YEARS+