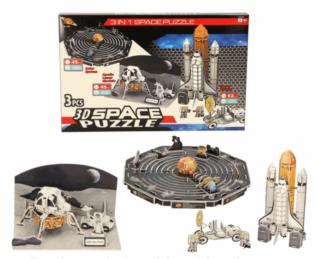

# **Product Code:** 06238 **Description:** MODEL FIGHTER PLANE 3 ASSTD Inner/ Outer: 24 / 48 Barcode: **Product Code:** 07026 **Description: 3PCS 3D SPACE MODELS** Inner/ Outer: 12 / 36 Barcode: **Product Code:** 02073 **Description:** MAGNETIC WORLD SCIENCE 3 IN 1 Inner/ Outer: 12 / 24