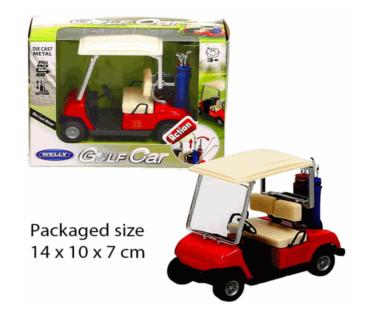

## **Product Code:**

09127

#### **Description:**

DC PULL BACK GOLF BUGGY

#### Inner/ Outer:

12 / 48