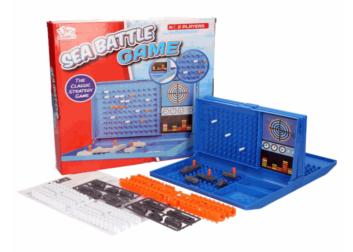

# **Product Code:** 08078 **Description: BATTLESHIP GAME** Inner/ Outer: 1 / 24 Barcode: **Product Code:** 02059 **Description:** MYO SALTWATER VEHICLE Inner/ Outer: 12 / 24 Barcode: **Product Code:** 37920 **Description:** WOOD CRAFT SET Inner/ Outer: 12 / 24 **Barcode:**

Packaged size 26 x 26 x 4 cm Suitable for ages 6 years & up