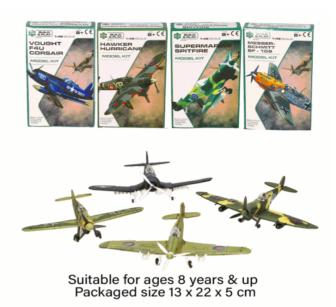

# Product Code: 06218 Description: MODEL WW11 FIGHTER 4 ASSTD

## Inner/ Outer:

24 / 72

#### **Barcode:**



#### **Product Code:**

02121

#### **Description:**

BYO ROBOTIC HAND

#### Inner/ Outer:

24 / 48

#### Barcode:



#### **Product Code:**

06262

#### **Description:**

MYO ERUPTING VOLCANO

#### Inner/ Outer:

12 / 24

### Barcode:











# **Product Code:** 06238 **Description:** MODEL FIGHTER PLANE 3 ASSTD Inner/ Outer: 24 / 48 Barcode: **Product Code:** 07026 **Description: 3PCS 3D SPACE MODELS** Inner/ Outer: 12 / 36 Barcode: **Product Code:** 02073 **Description:** MAGNETIC WORLD SCIENCE 3 IN 1 Inner/ Outer: 12 / 24

**Barcode:** 





Packaged size 30 x 22 x 3 cm Suitable for ages 8 years & up



## **Product Code:**

09127

#### **Description:**

DC PULL BACK GOLF BUGGY

#### Inner/ Outer:

12 / 48

#### Barcode:





#### **Product Code:**

02071

#### **Description:**

MYO BOTTLE ROCKET

#### Inner/ Outer:

12 / 24

#### Barcode:





Packaged size 18 x 20 x 7 cm Suitable for 8 YEARS+

#### **Product Code:**

06213

#### **Description:**

MODEL TANK KIT 1:72 4ASSTD

#### Inner/ Outer:

12 / 36

#### **Barco