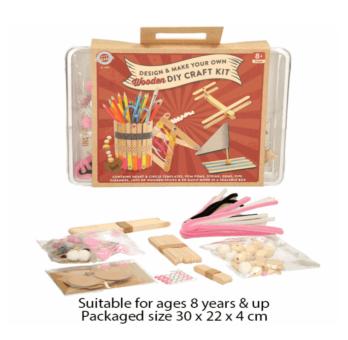

# **Product Code:** 08078 **Description: BATTLESHIP GAME** Inner/ Outer: 1 / 24 Barcode: **Product Code:** 02059 **Description:** MYO SALTWATER VEHICLE Inner/ Outer: 12 / 24 Barcode: **Product Code:** 37920 **Description:** WOOD CRAFT SET Inner/ Outer: 12 / 24 **Barcode:**

Packaged size 26 x 26 x 4 cm Suitable for ages 6 years & up