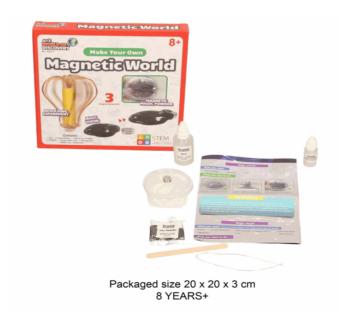

# **Product Code:** 06238 **Description:** MODEL FIGHTER PLANE 3 ASSTD Inner/ Outer: 24 / 48 Barcode: **Product Code:** 07026 **Description: 3PCS 3D SPACE MODELS** Inner/ Outer: 12 / 36 Barcode: **Product Code:** 02073 **Description:** MAGNETIC WORLD SCIENCE 3 IN 1 Inner/ Outer: 12 / 24

**Barcode:** 

Packaged size 30 x 22 x 3 cm Suitable for ages 8 years & up