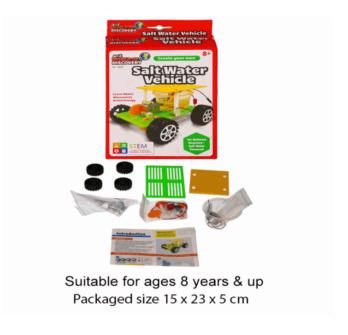

# **Product Code:** 08078 **Description: BATTLESHIP GAME** Inner/ Outer: 1 / 24 Barcode: **Product Code:** 02059 **Description:** MYO SALTWATER VEHICLE Inner/ Outer: 12 / 24 Barcode: **Product Code:** 37920 **Description:** WOOD CRAFT SET Inner/ Outer: 12 / 24 **Barcode:**