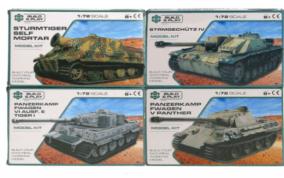

#### **Product Code:**

06213

#### **Description:**

MODEL TANK KIT 1:72 4ASSTD

#### Inner/ Outer:

12 / 36

#### **Barcode:**

Suitable for ages 8 years & up Packaged size 30 x 20 x 4 cm