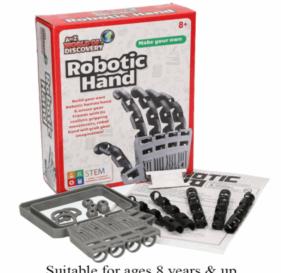

#### **Product Code:**

02121

#### **Description:**

BYO ROBOTIC HAND

#### Inner/ Outer:

24 / 48