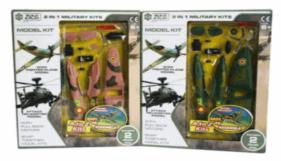

# Product Code: 07781 Description: WWII PLANE & HELI KIT Inner/ Outer: 24 / 72 Barcode:

Packaged size 22 x 27 x 3 cm Suitable for ages 6 years & up