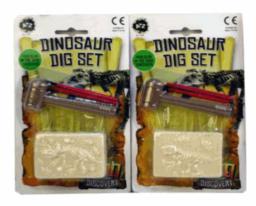

### **Product Code:**

01236

### **Description:**

DINOSAUR GLOW IN THE DARK DIG KIT 2 ASST

### Inner/ Outer:

24 / 72