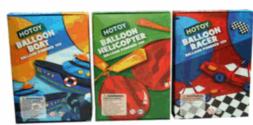

### **Description:**

TRANSPORT BALLOON FIGURES 3 ASSTD

### Inner/ Outer:

12 / 72