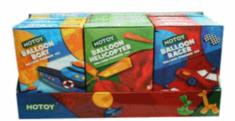

### **Description:**

TRANSPORT BALLOON FIGURES 3 ASSTD

### Inner/ Outer:

12 / 72