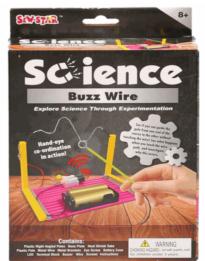

# **Product Code:** 02059 **Description:** MYO SALTWATER VEHICLE Inner/ Outer: 12 / 24 Barcode: **Product Code:** 06258 **Description:** MYO & PYO WOOD DINOSAURS 2PCS Inner/ Outer: 12 / 24 Barcode: **Product Code:** 02054 **Description:** MYO BUZZ WIRE GAME Inner/ Outer: 12 / 24 **Barcode:**