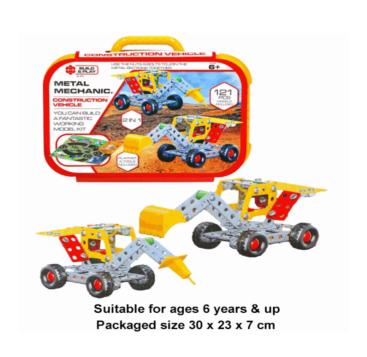

# **Product Code:**

06733

# **Description:**

METAL MECHANIC CONSTRUCTION CARRY CASE

# Inner/ Outer:

1 / 16