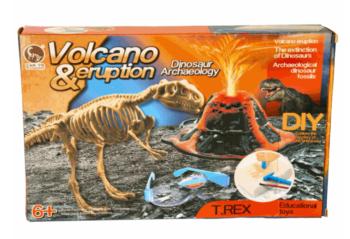

# **Product Code:**

02062

# **Description:**

**VOLCANIC ERUPTION & DINO DIG** 

# Inner/ Outer:

1 / 18

# Barcode:

Packaged size 32 x 23 x 6 cm