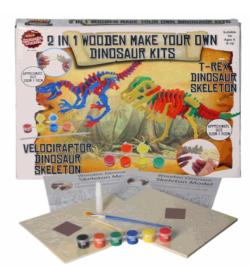

# **Product Code:** 02059 **Description:** MYO SALTWATER VEHICLE Inner/ Outer: 12 / 24 Barcode: **Product Code:** 06258 **Description:** MYO & PYO WOOD DINOSAURS 2PCS Inner/ Outer: 12 / 24 Barcode: **Product Code:** 02054 **Description:** MYO BUZZ WIRE GAME Inner/ Outer: 12 / 24 **Barcode:**

Suitable for ages 8 Years & up Packaged size 25 x 20 x 3 cm

Suitable for ages 8 Years & up Packaged size 15 x 23 x 5 cm