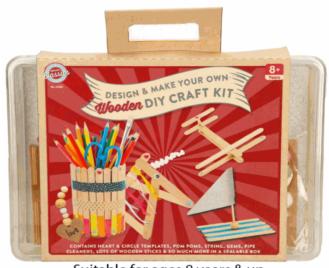

# **Product Code:**

37920

# **Description:**

WOOD CRAFT SET

# Inner/ Outer:

12 / 24

# Barcode:

Suitable for ages 8 years & up Packaged size 30 x 22 x 4 cm