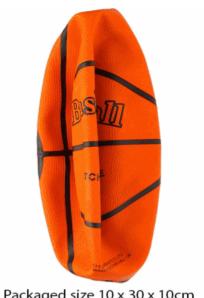

# **Product Code:** 06188D **Description:** SIZE 7 DEFLATED BASKETBALL Inner/ Outer: 1 / 24 **Barcode: Product Code:** 08066 **Description:** DARTBOARD SET 38CM Inner/ Outer: 1 / 12 Barcode: **Product Code:** 02138 **Description:** DIY SPIDER ROBOT Inner/ Outer: 12 / 24 **Barcode:**

Packaged size 10 x 30 x 10cm

THIS IS NOT A TOY Packaged size 38 x 38 x 2 cm Suitable for ages 8 years & up