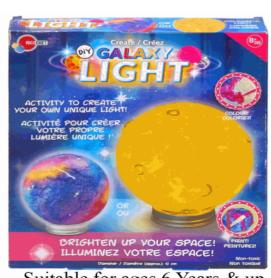

**Description:** 

Inner/ Outer:

MYO GALAXY LIGHT

02056

12 / 24

**Barcode:** 

Suitable for ages 6 years & up Packaged size 28 x 24 x 4 cm

Packaged size 14 x 84 x 6 cm