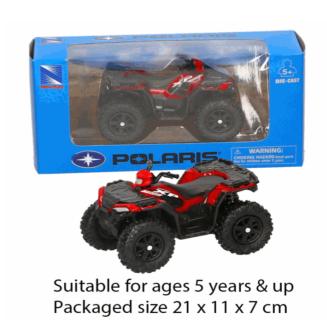

# Product Code:

09698

# **Description:**

DC MINI POLARIS SPORTSMAN XP1000

# Inner/ Outer:

1 / 12

# **Barcode:**