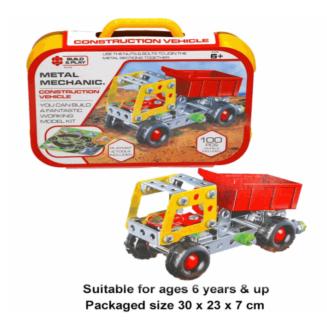

# **Product Code:**

06732

# **Description:**

METAL MECHANIC TRUCK 100PCS IN CARRYCASE

# Inner/ Outer:

1 / 16