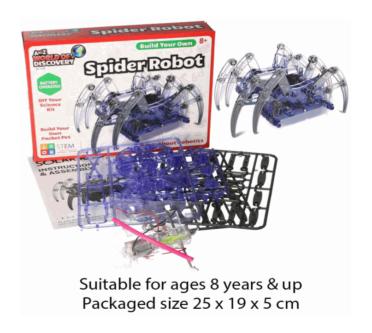

# **Product Code:** 06188D **Description:** SIZE 7 DEFLATED BASKETBALL Inner/ Outer: 1 / 24 **Barcode: Product Code:** 08066 **Description:** DARTBOARD SET 38CM Inner/ Outer: 1 / 12 Barcode: **Product Code:** 02138 **Description:** DIY SPIDER ROBOT Inner/ Outer: 12 / 24 **Barcode:**

Packaged size 10 x 30 x 10cm

THIS IS NOT A TOY Packaged size 38 x 38 x 2 cm Suitable for ages 8 years & up