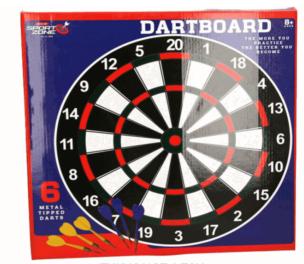

# **Product Code:** 06188D **Description:** SIZE 7 DEFLATED BASKETBALL Inner/ Outer: 1 / 24 **Barcode: Product Code:** 08066 **Description:** DARTBOARD SET 38CM Inner/ Outer: 1 / 12 Barcode: **Product Code:** 02138 **Description:** DIY SPIDER ROBOT Inner/ Outer: 12 / 24 **Barcode:**

Packaged size 10 x 30 x 10cm

THIS IS NOT A TOY Packaged size 38 x 38 x 2 cm Suitable for ages 8 years & up