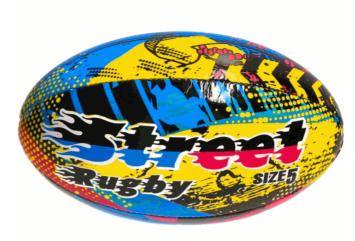

# **Product Code:**

06186

# **Description:**

STITCHED RUGBY BALL (INFLATED)SIZE 5

# Inner/ Outer:

1 / 12

# Barcode:

Packaged size 19 x 19 x 28 cm