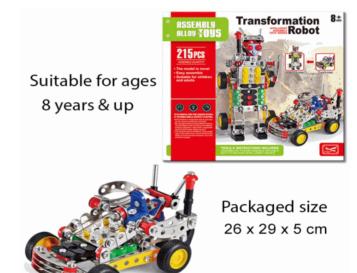

# **Product Code:**

06780

# **Description:**

METAL MECHANIC TRANSFORMER TRUCK 215PCS

# Inner/ Outer:

1 / 18

# Barcode: