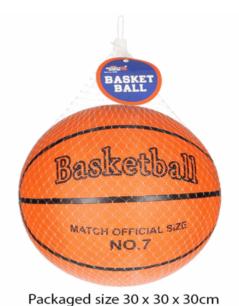

# Product Code: 06188 Description:

BASKETBALL SIZE 7 INFLATED

Inner/ Outer:

1/9

Barcode: