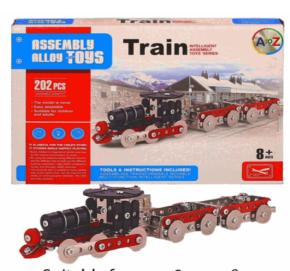

# **Product Code:**

06770

# **Description:**

METAL MECHANIC TRAIN 202PCS

# Inner/ Outer:

1 / 18

# **Barcode:**

Suitable for ages 8 years & up Packaged size 35 x 25 x 5 cm