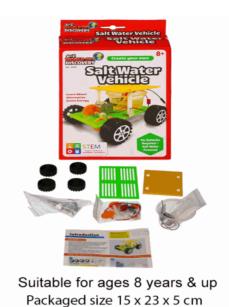

# **Product Code:** 02059 **Description:** MYO SALTWATER VEHICLE Inner/ Outer: 12 / 24 Barcode: **Product Code:** 06258 **Description:** MYO & PYO WOOD DINOSAURS 2PCS Inner/ Outer: 12 / 24 Barcode: **Product Code:** 02054 **Description:** MYO BUZZ WIRE GAME Inner/ Outer: 12 / 24 **Barcode:**

Suitable for ages 8 Years & up Packaged size 25 x 20 x 3 cm

Suitable for ages 8 Years & up Packaged size 15 x 23 x 5 cm