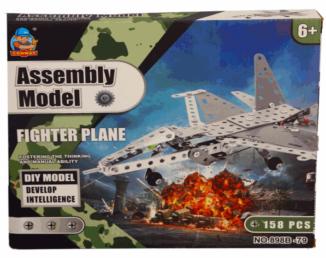

# **Product Code:** 06113 **Description:** METAL MECHANICS FIGHTER JET 156PCS Inner/ Outer: 1 / 24 Barcode: **Product Code:** 06917 **Description: CRICKET SET SIZE 5** Inner/ Outer: 1 / 12

Barcode:

**Product Code:** 