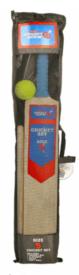

# **Product Code:** 06113 **Description:** METAL MECHANICS FIGHTER JET 156PCS Inner/ Outer: 1 / 24 Barcode: **Product Code:** 06917 **Description: CRICKET SET SIZE 5** Inner/ Outer: 1 / 12

Barcode:

**Product Code:** 