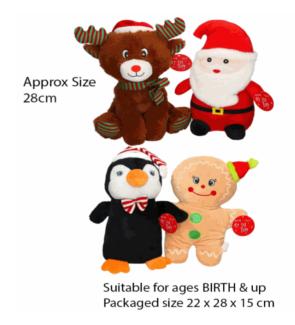

### **Product Code:**

65999

### **Description:**

28CM CHRISTMAS SOFT TOYS (4 ASST)

### Inner/ Outer:

12 / 24