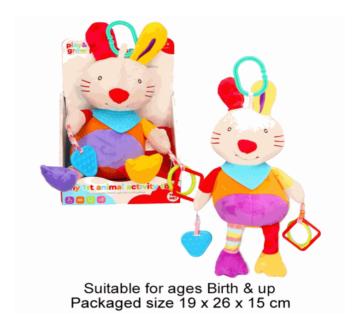

## **Product Code:** 55004 **Description:** SPINNING POPPING PALS Inner/ Outer: 1 / 12 **Barcode: Product Code:** 65711 **Description: BUTTERFLY ACTIVITY TOY** Inner/ Outer: 1 / 12 Barcode: **Product Code:** 65704 **Description:** MOUSE ACTIVITY TOY Inner/ Outer: 1 / 12 **Barcode:**