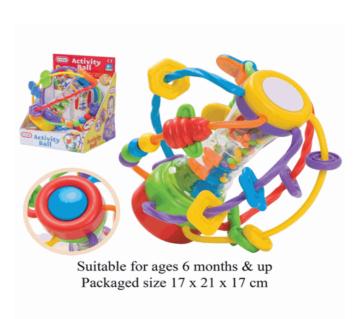

### **Product Code:**

55917

### **Description:**

**ACTIVITY BALL RAINMAKER** 

### Inner/ Outer:

1 / 18