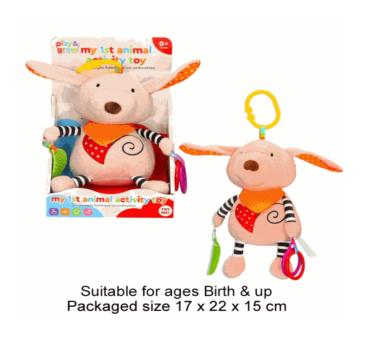

# Product Code: 65702 Description: RABBIT ACTIVITY TOY Inner/ Outer: 1 / 12 Barcode: