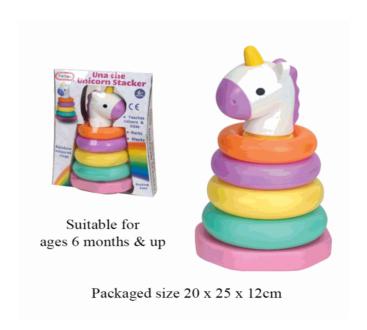

### **Product Code:**

55952

### **Description:**

UNA THE UNICORN STACKER

### Inner/ Outer:

1 / 18

### **Barcode:**

### **Barcode:**

Suitable for ages 6 months & up Packaged size 13 x 24 x 7 cm

Packaged size 8 x 29 x 8 cm Suitable for ages Birth & up

Packaged size 19 x 22 x 12 cm Suitable for ages Birth & up