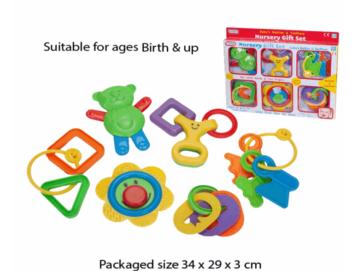

### **Barcode:**

55375

### **Description:**

**6PCS RATTLE SET** 

### Inner/ Outer:

12 / 24