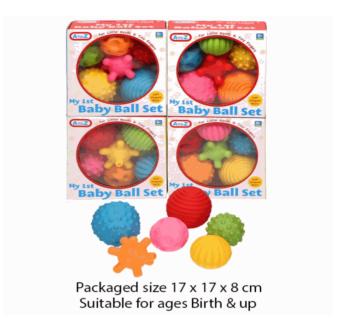

### **Product Code:**

61035

### **Description:**

BATH TOYS 6PCS CHARACTER DUCKS

### Inner/ Outer:

12 / 24

### Barcode:



### **Product Code:**

65990

### **Description:**

22CM SOFT ROUND ANIMALS (4 ASST)

### Inner/ Outer:

12 / 24

### **Barcode:**







Suitable for ages 6 months & up Packaged size 13 x 24 x 7 cm



Packaged size 8 x 29 x 8 cm Suitable for ages Birth & up



Packaged size 19 x 22 x 12 cm Suitable for ages Birth & up

## Product Code: 61017 Description: 6PCS BABY BALLS Inner/ Outer: 1 / 24

### **Barcode:**



### **Product Code:**

65999

### **Description:**

28CM CHRISTMAS SOFT TOYS (4 ASST)

### Inner/ Outer:

12 / 24

### Barcode:



### **Product Code:**

55952

### **Description:**

UNA THE UNICORN STACKER

### Inner/ Outer:

1 / 18

### **Barcode:**









### **Product Code:**

55396

### **Description:**

SPIN & ROLL BUBBLE BALLS 5PCS (LG)

### Inner/ Outer:

1 / 18

### **Barcode:**





55375

### **Description:**

**6PCS RATTLE SET** 

### Inner/ Outer:

12 / 24

### Barcode:



### **Product Code:**

55917

### **Description:**

**ACTIVITY BALL RAINMAKER** 

### Inner/ Outer:

1 / 18

### **Barcode:**









## **Product Code:** 55004 **Description:** SPINNING POPPING PALS Inner/ Outer: 1 / 12 **Barcode: Product Code:** 65711 **Description: BUTTERFLY ACTIVITY TOY** Inner/ Outer: 1 / 12 Barcode: **Product Code:** 65704 **Description:** MOUSE ACTIVITY TOY Inner/ Outer: 1 / 12 **Barcode:**







# Product Code: 65702 Description: RABBIT ACTIVITY TOY Inner/ Outer: 1 / 12 Barcode: