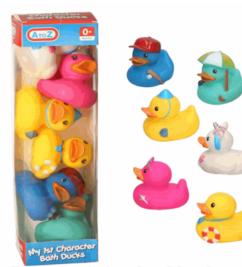

### **Product Code:**

61035

### **Description:**

BATH TOYS 6PCS CHARACTER DUCKS

### Inner/ Outer:

12 / 24

### Barcode: