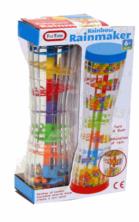

### **Product Code:**

55914

### **Description:**

RAINBOW RAINMAKER

### Inner/ Outer:

12 / 24

### Barcode: