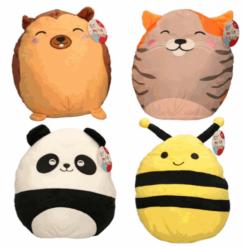

### **Product Code:**

65990

### **Description:**

22CM SOFT ROUND ANIMALS (4 ASST)

### Inner/ Outer:

12 / 24

### **Barcode:**

Suitable for ages 6 months & up Packaged size 13 x 24 x 7 cm

Packaged size 8 x 29 x 8 cm Suitable for ages Birth & up

Packaged size 19 x 22 x 12 cm Suitable for ages Birth & up