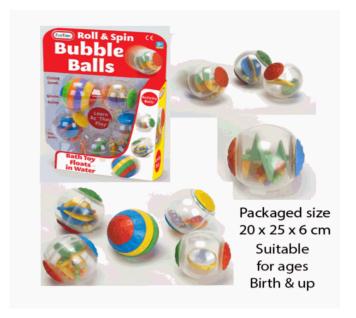

### **Product Code:**

55396

### **Description:**

SPIN & ROLL BUBBLE BALLS 5PCS (LG)

### Inner/ Outer:

1 / 18