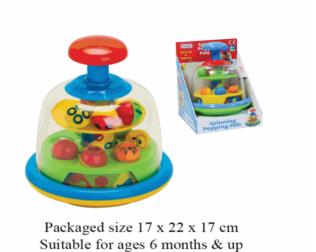

## **Product Code:** 55004 **Description:** SPINNING POPPING PALS Inner/ Outer: 1 / 12 **Barcode: Product Code:** 65711 **Description: BUTTERFLY ACTIVITY TOY** Inner/ Outer: 1 / 12 Barcode: **Product Code:** 65704 **Description:** MOUSE ACTIVITY TOY Inner/ Outer: 1 / 12 **Barcode:**