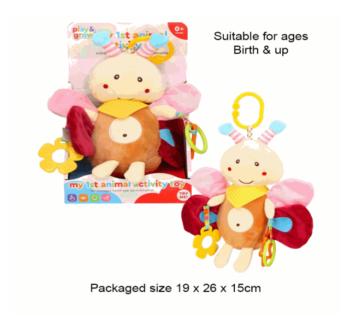

## **Product Code:** 55004 **Description:** SPINNING POPPING PALS Inner/ Outer: 1 / 12 **Barcode: Product Code:** 65711 **Description: BUTTERFLY ACTIVITY TOY** Inner/ Outer: 1 / 12 Barcode: **Product Code:** 65704 **Description:** MOUSE ACTIVITY TOY Inner/ Outer: 1 / 12 **Barcode:**