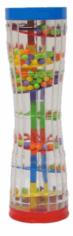

### **Product Code:**

55914

### **Description:**

RAINBOW RAINMAKER

### Inner/ Outer:

12 / 24