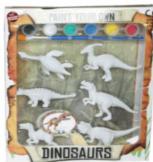

## **Product Code:**

02111

## **Description:**

PYO DINOSAURS 6PCS 2 ASSTD

## Inner/ Outer:

24 / 48

#### **Barcode:**

Packaged size 20 x 22 x 3 cm