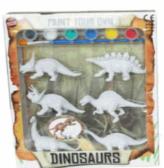

# **Product Code:** 06901 **Description:** PAINT YOUR OWN DINOSAURS Inner/ Outer: 12 / 24 **Barcode: Product Code:** 08836 **Description:** 12PCS SPEED STACKING CUPS Inner/ Outer: 12 / 36 Barcode: **Product Code:** 08867 **Description:** MARBLE RUN 58PCS Inner/ Outer: 10 / 30 Barcode:

Suitable for ages 5 years & up Packaged size 45 x 22 x 4 cm

Packaged size 16 x 16 x 8 cm