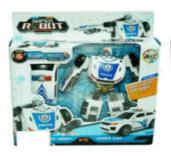

## **Product Code:**

07721

## **Description:**

POLICE TRANSFORMING ROBOT

## Inner/ Outer:

24 / 48

# Barcode:

Packaged size 20 x 19 x 5 cm