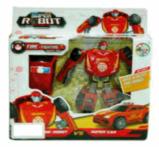

## **Product Code:**

07721

## **Description:**

POLICE TRANSFORMING ROBOT

## Inner/ Outer:

24 / 48

# Barcode:

Packaged size 20 x 19 x 5 cm