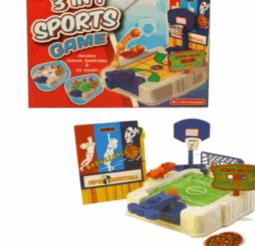

# Product Code: 08866 Description: 3 IN 1 SPORTS GAME Inner/ Outer: 12 / 36

Packaged size 29 x 22 x 4 cm

**Barcode:** 

37554