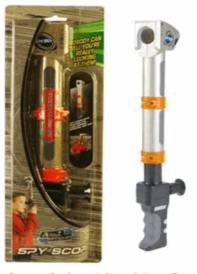

# **Product Code:** 09303 **Description: SPYSCOPE** Inner/ Outer: 12 / 48 **Barcode: Product Code:** 07000 **Description:** 2 IN 1 FARM BLOCKS 4 ASSTD Inner/ Outer: 24 / 72 Barcode: **Product Code:** 07872 **Description: EGYPTIAN RELICS** Inner/ Outer: 12 / 36 **Barcode:**

Packaged size 13 x 38 x 5 cm

Packaged size 21 x 15 x 5 cm

Suitable for ages 6 years & up Packaged size 20 x 20 x 4 cm