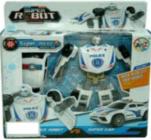

# **Product Code:**

07722

## **Description:**

FIRE TRANSFORMING ROBOT

## Inner/ Outer:

24 / 48

#### **Barcode:**

Packaged size 20 x 19 x 5 cm