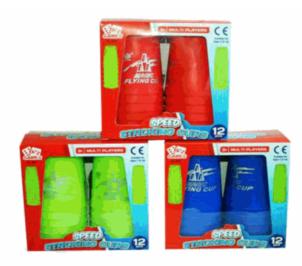

# **Product Code:** 06901 **Description:** PAINT YOUR OWN DINOSAURS Inner/ Outer: 12 / 24 **Barcode: Product Code:** 08836 **Description:** 12PCS SPEED STACKING CUPS Inner/ Outer: 12 / 36 Barcode: **Product Code:** 08867 **Description:** MARBLE RUN 58PCS Inner/ Outer: 10 / 30 Barcode:

Suitable for ages 5 years & up Packaged size 45 x 22 x 4 cm

Packaged size 16 x 16 x 8 cm