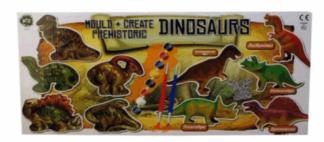

# **Product Code:** 06901 **Description:** PAINT YOUR OWN DINOSAURS Inner/ Outer: 12 / 24 **Barcode: Product Code:** 08836 **Description:** 12PCS SPEED STACKING CUPS Inner/ Outer: 12 / 36 Barcode: **Product Code:** 08867 **Description:** MARBLE RUN 58PCS Inner/ Outer: 10 / 30 Barcode:

Suitable for ages 5 years & up Packaged size 45 x 22 x 4 cm

Packaged size 16 x 16 x 8 cm