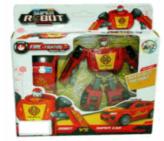

# **Product Code:**

07722

## **Description:**

FIRE TRANSFORMING ROBOT

## Inner/ Outer:

24 / 48

#### **Barcode:**

Packaged size 20 x 19 x 5 cm