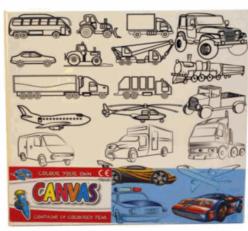

## **Description:**

CYO CANVAS 30CM X 30CM

## Inner/ Outer:

12 / 36

# Barcode:

Suitable for ages 6 years & up Packaged size 30 x 30 x 2 cm