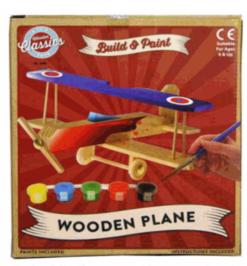

## **Product Code:**

06286

# **Description:**

PYO WOODEN PLANE

## Inner/ Outer:

24 / 48

## Barcode:

Suitable for ages 6 years & up Packaged size 23 x 20 x 4cm