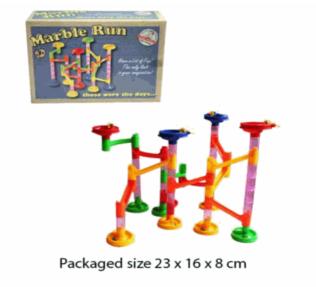

# **Product Code:** 06901 **Description:** PAINT YOUR OWN DINOSAURS Inner/ Outer: 12 / 24 **Barcode: Product Code:** 08836 **Description:** 12PCS SPEED STACKING CUPS Inner/ Outer: 12 / 36 Barcode: **Product Code:** 08867 **Description:** MARBLE RUN 58PCS Inner/ Outer: 10 / 30 Barcode:

Suitable for ages 5 years & up Packaged size 45 x 22 x 4 cm

Packaged size 16 x 16 x 8 cm