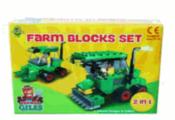

# **Product Code:** 09303 **Description: SPYSCOPE** Inner/ Outer: 12 / 48 **Barcode: Product Code:** 07000 **Description:** 2 IN 1 FARM BLOCKS 4 ASSTD Inner/ Outer: 24 / 72 Barcode: **Product Code:** 07872 **Description: EGYPTIAN RELICS** Inner/ Outer: 12 / 36 **Barcode:**

Packaged size 13 x 38 x 5 cm

Packaged size 21 x 15 x 5 cm

Suitable for ages 6 years & up Packaged size 20 x 20 x 4 cm