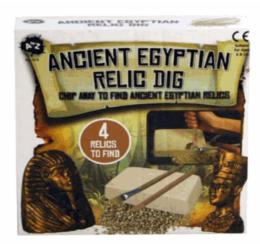

# **Product Code:** 09303 **Description: SPYSCOPE** Inner/ Outer: 12 / 48 **Barcode: Product Code:** 07000 **Description:** 2 IN 1 FARM BLOCKS 4 ASSTD Inner/ Outer: 24 / 72 Barcode: **Product Code:** 07872 **Description: EGYPTIAN RELICS** Inner/ Outer: 12 / 36 **Barcode:**

Packaged size 13 x 38 x 5 cm

Packaged size 21 x 15 x 5 cm

Suitable for ages 6 years & up Packaged size 20 x 20 x 4 cm