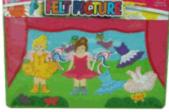

# **Description:**

FELT PUZZLE 2 ASSTD MED

Inner/ Outer:

12 / 36

Barcode:

Product Code:

36122