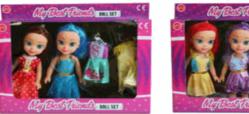

# Description:

DRESS UP DOLL (2ASST)

# Inner/ Outer:

12 / 24

**Barcode:** 

Packaged size 21 x 33 x 4 cm Approx. Doll size 28cm

Packaged size 36 x 25 x 5 cm

Approx size of doll 28cm Packaged size 25 x 33 x 6 cm