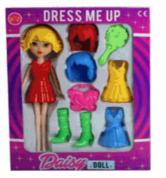

#### **Description:**

DRESS ME UP SISTERS (3 ASSTD)

### Inner/ Outer:

12 / 48

### Barcode: