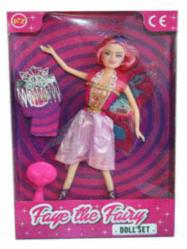

# Product Code:

36019

## **Description:**

FAIRY DOLL (2 ASSTD)

# Inner/ Outer:

12 / 48

**Barcode:** 

Packaged size 18 x 29 x 7 cm

#### Approx doll size 20cm

Packaged size 19 x 15 x 8 cm

Approx doll size - 30cm Packaged size 20 x 33 x 6 cm

30010