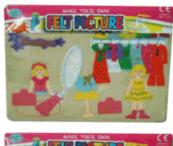

# **Description:**

FELT PUZZLE 2 ASSTD MED

Inner/ Outer:

12 / 36

Barcode:

Product Code:

36122