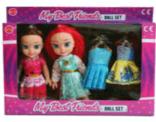

#### **Description:**

DRESS ME UP SISTERS (3 ASSTD)

### Inner/ Outer:

12 / 48

### Barcode:

# Product Code:

36112