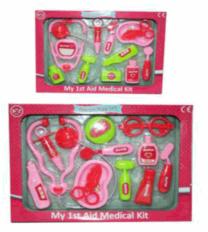

duct Code:

36018

## **Description:**

BABY WITH POTTY (2 ASSTD)

### Inner/ Outer:

12 / 36

# Barcode:



# Product Code:

36019

## **Description:**

FAIRY DOLL (2 ASSTD)

# Inner/ Outer:

12 / 48

**Barcode:** 





Packaged size 18 x 29 x 7 cm

#### Approx doll size 20cm



Packaged size 19 x 15 x 8 cm



Approx doll size - 30cm Packaged size 20 x 33 x 6 cm

30010

#### **Description:**

DRESS ME UP SISTERS (3 ASSTD)

### Inner/ Outer:

12 / 48

### Barcode:



# Product Code:

36112

## **Description:**

BEAUTY SET (3 ASSTD)

### Inner/ Outer:

12 / 36

# Barcode:



# Product Code:

37611

# **Description:**

DR SET (2 ASSTD)

# Inner/ Outer:

12 / 48

**Barcode:** 



#### Approx Doll Size 16cm





Mar Becks Alexander

Packaged size 25 x 20 x 4cm



Packaged size 27 x 20 x 5 cm



Packaged size 36 x 25 x 4 cm

31112

Description:

HOLLY THE HORSE PLAYSET (3 ASSTD)

Inner/ Outer:

12 / 48

Barcode:



# Product Code:

37440

# **Description:**

DECORATE FAIRY WINGS

### Inner/ Outer:

12 / 36

Barcode:



Product Code:

31051

# Description:

TASMIN DOLL 28CM BALL DRESS

# Inner/ Outer:

12 / 48

Barcode:









Packaged size 18 x 23 x 6 cm



Packaged size 42 x 34 x 2 cm



Packaged size 23 x 32 x 5 cm

32323

#### **Description:**

UNICORN IN CARRIAGE (2 ASSTD)

## Inner/ Outer:

12 / 24

### Barcode:



# Product Code:

36003

# **Description:**

MY 1ST BABY DOLL (2 ASSTD)

## Inner/ Outer:

12 / 24

# Barcode:



# Product Code:

32311

# **Description:**

UNICORN SET

# Inner/ Outer:

12 / 24

Barcode:





Packaged size 21 x 21 x 8 cm

### Approx doll size