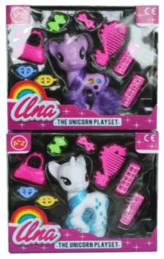

# **Description:**

UNICORN WITH ACCS

Inner/ Outer:

12 / 36

Barcode:

26cm Doll

Packaged size 15 x 26 x 8 cm Suitable for ages 10 Months & up

Packaged size 31 x 25 x 1cm