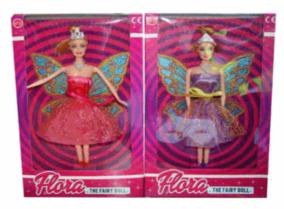

## **Description:**

FAIRY DOLL (2 ASSTD)

# Inner/ Outer:

12 / 48

**Barcode:** 

Packaged size 18 x 29 x 7 cm

#### Approx doll size 20cm

Packaged size 19 x 15 x 8 cm

Approx doll size - 30cm Packaged size 20 x 33 x 6 cm

30010