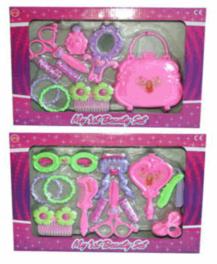

# Product Code:

36112

## **Description:**

BEAUTY SET (3 ASSTD)

### Inner/ Outer:

12 / 36

# Product Code:

36113

### **Description:**

BEAUTY SET (2 ASSTD)

#### Inner/ Outer:

12 / 24

Barcode: