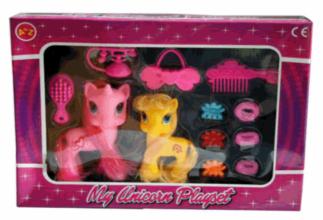

# **Description:**

UNICORN SET

# Inner/ Outer:

12 / 24

Barcode:

Packaged size 21 x 21 x 8 cm