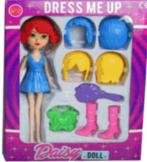

# Description:

DRESS UP DOLL (2ASST)

# Inner/ Outer:

12 / 24

**Barcode:** 

Packaged size 21 x 33 x 4 cm Approx. Doll size 28cm

Packaged size 36 x 25 x 5 cm

Approx size of doll 28cm Packaged size 25 x 33 x 6 cm