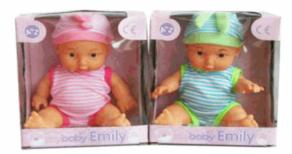

# **Description:**

MY 1ST BABY DOLL (2 ASSTD)

## Inner/ Outer:

12 / 24

# Barcode:

# Product Code:

32311