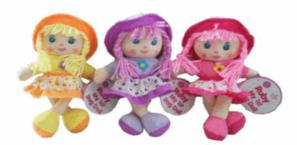

31022

**Description:** 

26CM RAG DOLL (3 ASSTD)

## Inner/ Outer:

24 / 48

Barcode:



# Product Code:

33033

# **Description:**

FELT PUZZLE 2 ASSTD MED

Inner/ Outer:

12 / 36

Barcode:



Product Code:

36122

# **Description:**

UNICORN WITH ACCS

Inner/ Outer:

12 / 36

Barcode:



26cm Doll



Packaged size 15 x 26 x 8 cm Suitable for ages 10 Months & up





Packaged size 31 x 25 x 1cm



Packaged size 20 x 18 x 6 cm

36020

**Description:** 

MY MINI HOUSE (4 ASSTD)

## Inner/ Outer:

12 / 36

Barcode:



# Product Code:

36018

## **Description:**

BABY WITH POTTY (2 ASSTD)

### Inner/ Outer:

12 / 36

# Barcode:



# Product Code:

36019

## **Description:**

FAIRY DOLL (2 ASSTD)

# Inner/ Outer:

12 / 48

**Barcode:** 





Packaged size 18 x 29 x 7 cm

#### Approx doll size 20cm



Packaged size 19 x 15 x 8 cm



Approx doll size - 30cm Packaged size 20 x 33 x 6 cm

30010

#### **Description:**

DRESS ME UP SISTERS (3 ASSTD)

### Inner/ Outer:

12 / 48

### Barcode:



# Product Code:

36112

## **Description:**

BEAUTY SET (3 ASSTD)

### Inner/ Outer:

12 / 36

# Barcod