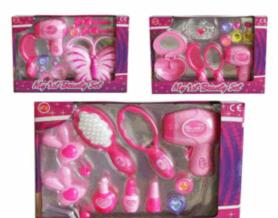

## **Description:**

BEAUTY SET (3 ASSTD)

### Inner/ Outer:

12 / 36

# Barcode:

# Product Code:

37611

### **Description:**

BEAUTY SET (2 ASSTD)

#### Inner/ Outer:

12 / 24

Barcode:

# Product Code:

36081