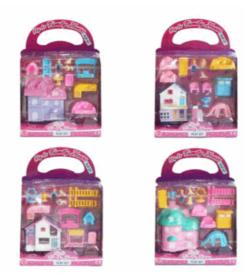

Packaged size 20 x 18 x 6 cm

36020

**Description:** 

MY MINI HOUSE (4 ASSTD)

## Inner/ Outer:

12 / 36

Barcode:

# Product Code:

36018