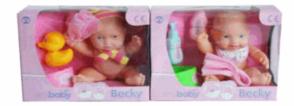

## **Description:**

BABY WITH POTTY (2 ASSTD)

### Inner/ Outer:

12 / 36

# Barcode:

# Product Code:

36019