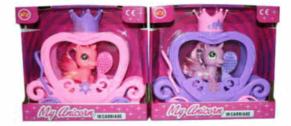

#### **Description:**

UNICORN IN CARRIAGE (2 ASSTD)

## Inner/ Outer:

12 / 24

# Product Code:

36003