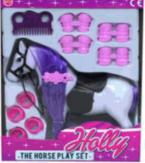

#### Approx Doll Size 16cm

Mar Becks Alexander

Packaged size 25 x 20 x 4cm

Packaged size 27 x 20 x 5 cm

Packaged size 36 x 25 x 4 cm

31112

Description:

HOLLY THE HORSE PLAYSET (3 ASSTD)