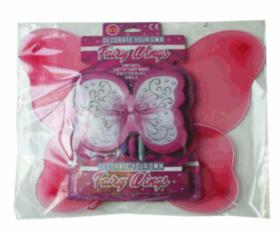

0

#### **Description:**

DRESS ME UP SISTERS (3 ASSTD)

### Inner/ Outer:

12 / 48

### Barcode:



# Product Code:

36112

## **Description:**

BEAUTY SET (3 ASSTD)

### Inner/ Outer:

12 / 36

# Barcode:



# Product Code:

37611

# **Description:**

DR SET (2 ASSTD)

# Inner/ Outer:

12 / 48

**Barcode:** 



#### Approx Doll Size 16cm





Mar Becks Alexander

Packaged size 25 x 20 x 4cm



Packaged size 27 x 20 x 5 cm



Packaged size 36 x 25 x 4 cm

31112

Description:

HOLLY THE HORSE PLAYSET (3 ASSTD)

Inner/ Outer:

12 / 48

Barcode:



# Product Code:

37440

# **Description:**

DECORATE FAIRY WINGS

### Inner/ Outer:

12 / 36

Barcode:



Product Code:

31051

# Description:

TASMIN DOLL 28CM BALL DRESS

# Inner/ Outer:

12 / 48

Barcode:









Packaged size 18 x 23 x 6 cm



Packaged size 42 x 34 x 2 cm



Packaged size 23 x 32 x 5 cm

32323

#### **Description:**

UNICORN IN CARRIAGE (2 ASSTD)

## Inner/ Outer:

12 / 24

### Barcode:



# Product Code:

36003

# **Description:**

MY 1ST BABY DOLL (2 ASSTD)

## Inner/ Outer:

12 / 24

# Barcode:



# Product Code:

32311

# **Description:**

UNICORN SET

# Inner/ Outer:

12 / 24

Barcode:





Packaged size 21 x 21 x 8 cm

### Approx doll size 24cm



Packaged size 16 x 25 x 4 cm



Packaged size 30 x 22 x 6 cm

36115

**Description:** 

MY MAGICAL FAIRY

#### Inner/ Outer:

12 / 24

Barcode:



# Product Code:

36113

### **Description:**

BEAUTY SET (2 ASSTD)

#### Inner/ Outer:

12 / 24

Barcode:



# Product Code:

36081

# Description:

DRESS UP DOLL (2ASST)

# Inner/ Outer:

12 / 24

**Barcode:**