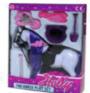

# **Description:**

UNICORN WITH ACCS

Inner/ Outer:

12 / 36

Barcode:

26cm Doll

Packaged size 15 x 26 x 8 cm Suitable for ages 10 Months & up

Packaged size 31 x 25 x 1cm