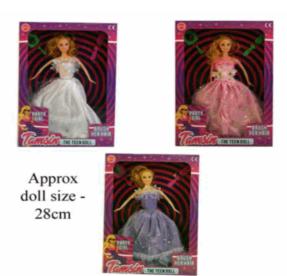

ME UP SISTERS (3 ASSTD)

### Inner/ Outer:

12 / 48

### Barcode:



# Product Code:

36112

## **Description:**

BEAUTY SET (3 ASSTD)

### Inner/ Outer:

12 / 36

# Barcode:



# Product Code:

37611

# **Description:**

DR SET (2 ASSTD)

# Inner/ Outer:

12 / 48

**Barcode:** 



#### Approx Doll Size 16cm





Mar Becks Alexander

Packaged size 25 x 20 x 4cm



Packaged size 27 x 20 x 5 cm



Packaged size 36 x 25 x 4 cm

31112

Description:

HOLLY THE HORSE PLAYSET (3 ASSTD)

Inner/ Outer:

12 / 48

Barcode:



# Product Code:

37440

# **Description:**

DECORATE FAIRY WINGS

### Inner/ Outer:

12 / 36

Barcode:



Product Code:

31051

# Description:

TASMIN DOLL 28CM BALL DRESS

# Inner/ Outer:

12 / 48

Barcode:









Packaged size 18 x 23 x 6 cm



Packaged size 42 x 34 x 2 cm



Packaged size 23 x 32 x 5 cm

32323

#### **Description:**

UNICORN IN CARRIAGE (2 ASSTD)

## Inner/ Outer:

12 / 24

### Barcode:



# Product Code:

36003

# **Description:**

MY 1ST BABY DOLL (2 ASSTD)

## Inner/ Outer:

12 / 24

# Barcode:



# Product Code:

32311

# **Description:**

UNICORN SET

# Inner/ Outer:

12 / 24

Barcode:





Packaged size 21 x 21 x 8 cm

### Approx doll size 24cm



Packaged size 16 x 25 x 4 cm



Packaged size 30 x 22 x 6 cm

36115

**Description:** 

MY MAGICAL FAIRY

#### Inner/ Outer:

12 / 24

Barcode:



# Product Code:

36113

### **Description:**

BEAUTY SET (2 ASSTD)

#### Inner/ Outer:

12 / 24

Barcode:



# Product Code:

36081

# Description:

DRESS UP DOLL (2ASST)

# Inner/ Outer:

12 / 24

**Barcode:** 





Packaged size 21 x 33 x 4 cm Ap