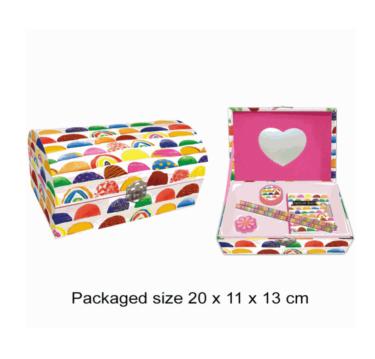

## **Product Code:** 37803 **Description:** HORSES STATIONERY BOX Inner/ Outer: 1 / 24 **Barcode: Product Code:** 37809 **Description:** HORSES STATIONERY SET Inner/ Outer: 12 / 24 Barcode: **Product Code:** 37805 **Description:** GIRLS BALLOONS STATIONERY BOX Inner/ Outer: 1 / 24 **Barcode:**

# Packaged size 32 x 25 x 5 cm

**Barcode:** 