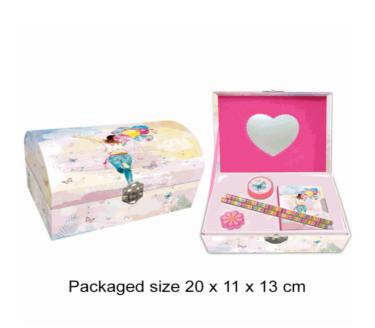

### **Product Code:**

37800

### **Description:**

PRETTY THINGS STATIONERY BOX

### Inner/ Outer:

1 / 24

### Barcode:

Packaged size 20 x 11 x 13 cm