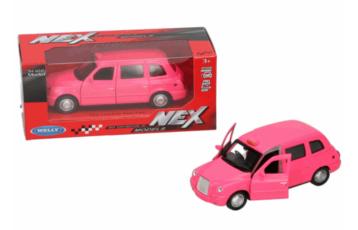

### **Product Code:**

09132

### **Description:**

DC PINK AUSTIN TX4 LONDON TAXI

### Inner/ Outer:

24 / 48

### Barcode:

Packaged size 15 x 7 x 7 cm