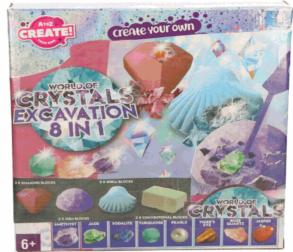

### **Product Code:**

37704

### **Description:**

8 IN 1 GEM & CRYSTAL EXCAVATION

### Inner/ Outer:

12 / 24

### Barcode:

Suitable for ages 6 years & up Packaged size 28 x 23 x 5 cm