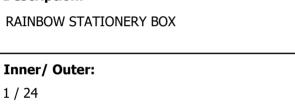

:**

CYO 500PCS JIGSAW - BUTTERFLY

### Inner/ Outer:

12 / 24

### Barcode:





### **Product Code:**

37800

### **Description:**

PRETTY THINGS STATIONERY BOX

### Inner/ Outer:

1 / 24

### Barcode:





Packaged size 20 x 11 x 13 cm

### **Product Code:**

37806

### **Description:**

PRETTY THINGS STATIONERY SET

### Inner/ Outer:

12 / 24

### Barcode:





## **Product Code:** 37803 **Description:** HORSES STATIONERY BOX Inner/ Outer: 1 / 24 **Barcode: Product Code:** 37809 **Description:** HORSES STATIONERY SET Inner/ Outer: 12 / 24 Barcode: **Product Code:** 37805 **Description:** GIRLS BALLOONS STATIONERY BOX Inner/ Outer: 1 / 24 **Barcode:**







# Product Code: 37810 Description: RAINBOW STATIONERY SET Inner/ Outer: 12 / 24

# Packaged size 32 x 25 x 5 cm



**Barcode:**