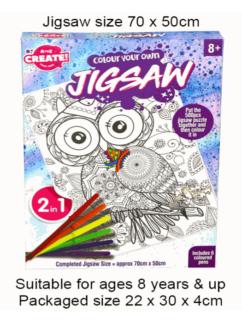

# **Product Code:** 37008 **Description:** CYO 500PCS JIGSAW - OWL Inner/ Outer: 12 / 24 Barcode: **Product Code:** 37711 **Description: PYO 3PCS ART MURALS** Inner/ Outer: 12 / 24 Barcode: **Product Code:** 37712 **Description: PYO TEXTURED ART** Inner/ Outer: 12 / 24 **Barcode:**

Suitable for ages 6 years & up Packaged size 22 x 28 x 4 cm

Suitable for ages 6 years & up Packaged size 22 x 27 x 3 cm