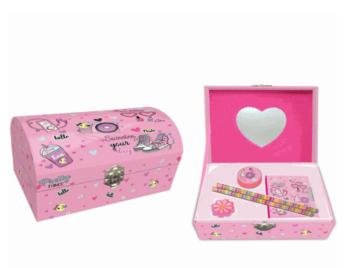

### **Product Code:**

37800

### **Description:**

PRETTY THINGS STATIONERY BOX

### Inner/ Outer:

1 / 24

### Barcode:

Packaged size 20 x 11 x 13 cm