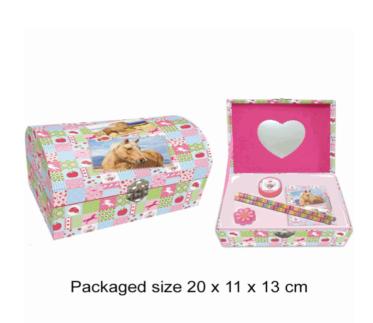

## **Product Code:** 37803 **Description:** HORSES STATIONERY BOX Inner/ Outer: 1 / 24 **Barcode: Product Code:** 37809 **Description:** HORSES STATIONERY SET Inner/ Outer: 12 / 24 Barcode: **Product Code:** 37805 **Description:** GIRLS BALLOONS STATIONERY BOX Inner/ Outer: 1 / 24 **Barcode:**