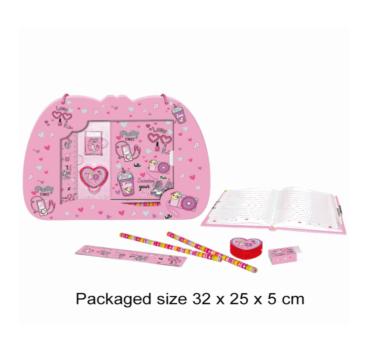

# Product Code: 37810 Description: RAINBOW STATIONERY SET Inner/ Outer: 12 / 24

# Packaged size 32 x 25 x 5 cm

**Barcode:** 