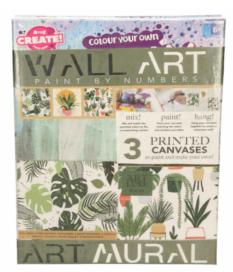

# **Product Code:** 37008 **Description:** CYO 500PCS JIGSAW - OWL Inner/ Outer: 12 / 24 Barcode: **Product Code:** 37711 **Description: PYO 3PCS ART MURALS** Inner/ Outer: 12 / 24 Barcode: **Product Code:** 37712 **Description: PYO TEXTURED ART** Inner/ Outer: 12 / 24 **Barcode:**