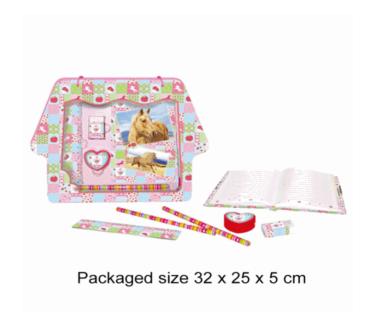

## **Product Code:** 37803 **Description:** HORSES STATIONERY BOX Inner/ Outer: 1 / 24 **Barcode: Product Code:** 37809 **Description:** HORSES STATIONERY SET Inner/ Outer: 12 / 24 Barcode: **Product Code:** 37805 **Description:** GIRLS BALLOONS STATIONERY BOX Inner/ Outer: 1 / 24 **Barcode:**

# Packaged size 32 x 25 x 5 cm

**Barcode:** 