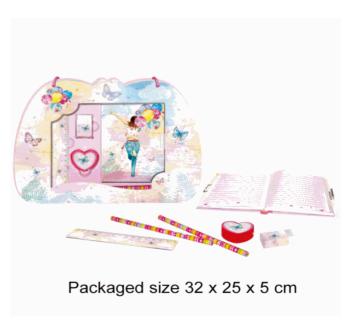

# Product Code: 37810 Description: RAINBOW STATIONERY SET Inner/ Outer: 12 / 24

# Packaged size 32 x 25 x 5 cm

**Barcode:** 