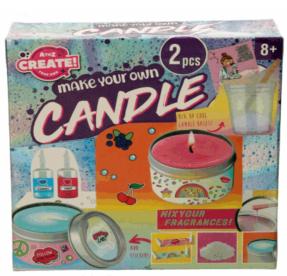

### **Product Code:**

37705

### **Description:**

MYO CANDLE 2PCS SCENTED

### Inner/ Outer:

12 / 24

### **Barcode:**

Suitable for ages 8 years & up Packaged size 26 x 23 x 5 cm