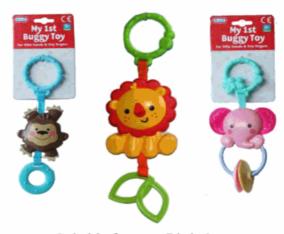

65016

## **Description:**

ANIMAL PRAM TOY (3 ASSTD)

# Inner/ Outer:

24 / 72

#### Barcode:



#### **Product Code:**

63208

## **Description:**

MY 1ST BATH BOOK (VAT FREE)(N)

# Inner/ Outer:

24 / 72

## Barcode:



## **Product Code:**

63213

## **Description:**

CLOTH BOOK IN CDU (VAT FREE)

# Inner/ Outer:

20 / 80

#### **Barcode:**





Suitable for ages Birth & up Packaged size 10 x 30 x 5cm



Suitable for ages Birth & up Packaged size 28 x 13 x 1cm



62011

## **Description:**

SOFT BABY BALL 13CM

# Inner/ Outer:

24 / 72

#### Barcode:



#### **Product Code:**

62145

## **Description:**

3PCS SQUIRTING ANIMALS (2 ASSTD)

# Inner/ Outer:

24 / 72

## **Barcode:**



# **Product Code:**

62682

## **Description:**

ELEPHANT COMFORT BLANKET (2 ASSTD)

# Inner/ Outer:

24 / 72

#### **Barcode:**







Approx Size 13cm Suitable for ages Birth & up Packaged size 13 x 19 x 13 cm



Packaged size 7 x 33 x 7 cm Suitable for ages Birth & up





Approx Size - 22cm x 22cm Suitable for ages Birth & up Packaged size 5 x 30 x 23 cm

63146

## **Description:**

4PCS BATH ANIMALS (2 ASSTD)

# Inner/ Outer:

24 / 72

#### Barco