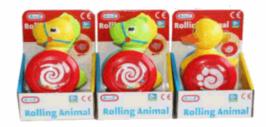

## **Product Code:**

62013

## **Description:**

ROLL ALONG ANIMAL (3 ASSTD) (N)