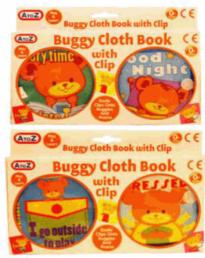

# Product Code: 62310 Description: CLOTH BUGGY BOOK (2 ASSTD) VAT

CLOTH BUGGY BOOK (2 ASSTD) VAT FREE

Inner/ Outer:

24 / 72

Barcode: