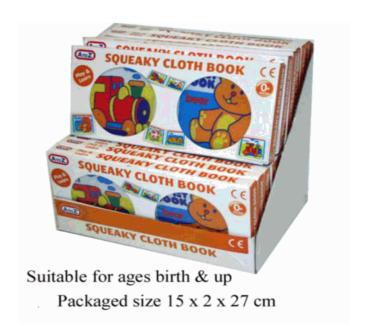

## **Description:**

CLOTH BOOK IN CDU (VAT FREE)

#### **Barcode:**

Suitable for ages Birth & up Packaged size 10 x 30 x 5cm

Suitable for ages Birth & up Packaged size 28 x 13 x 1cm

62011