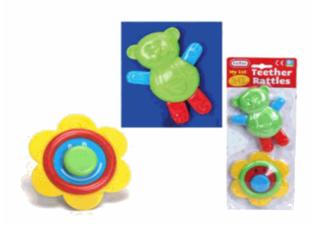

/ Outer:

24 / 72

## **Barcode:**



# **Product Code:**

62682

## **Description:**

ELEPHANT COMFORT BLANKET (2 ASSTD)

# Inner/ Outer:

24 / 72

#### **Barcode:**







Approx Size 13cm Suitable for ages Birth & up Packaged size 13 x 19 x 13 cm



Packaged size 7 x 33 x 7 cm Suitable for ages Birth & up





Approx Size - 22cm x 22cm Suitable for ages Birth & up Packaged size 5 x 30 x 23 cm

63146

## **Description:**

4PCS BATH ANIMALS (2 ASSTD)

# Inner/ Outer:

24 / 72

#### Barcode:



## **Product Code:**

55931

## **Description:**

RATTLE & TEETHER 2PCS (N)

# Inner/ Outer:

24 / 72

## Barcode:



# **Product Code:**

63301

## **Description:**

RATTLE TEETHER (3 ASSTD)

# Inner/ Outer:

24 / 72

#### **Barcode:**





Packaged size 8 x 31 x 6 cm Suitable for ages Birth & up



Packaged size 12 x 30 x 2 cm Suitable for ages Birth & up







Packaged size 16 x 22 x 4 cm Suitable for ages Birth & up

# Product Code: 62310 Description: CLOTH BUGGY BOOK (2 ASSTD) VAT

CLOTH BUGGY BOOK (2 ASSTD) VAT FREE

Inner/ Outer:

24 / 72

Barcode:



## **Product Code:**

62013

## **Description:**

ROLL ALONG ANIMAL (3 ASSTD) (N)

# Inner/ Outer:

24 / 72

# Barcode:



## **Product Code:**

63620

## **Description:**

SQUEAKY HAND TOY (3 ASSTD)

# Inner/ Outer:

24 / 72

#### **Barcode:**





Suitable for ages birth & up Packaged size 12 x 19 x 3 cm



Packaged size 12 x 16 x 8 cm Suitable for ages Birth & up

Suitable for ages Birth & up



Packaged size 14 x 22 x 6 cm

63319

# **Description:**

LITTLE ROLY POLY (4 ASSTD)

# Inner/ Outer:

24 / 72

#### **Barcode:**