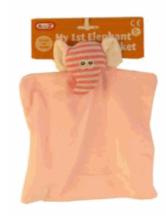

## **Description:**

ELEPHANT COMFORT BLANKET (2 ASSTD)

#### **Barcode:**

Approx Size 13cm Suitable for ages Birth & up Packaged size 13 x 19 x 13 cm

Packaged size 7 x 33 x 7 cm Suitable for ages Birth & up

Approx Size - 22cm x 22cm Suitable for ages Birth & up Packaged size 5 x 30 x 23 cm