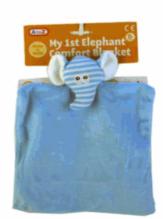

## **Description:**

ELEPHANT COMFORT BLANKET (2 ASSTD)

#### **Barcode:**

Approx Size 13cm Suitable for ages Birth & up Packaged size 13 x 19 x 13 cm

Packaged size 7 x 33 x 7 cm Suitable for ages Birth & up

Approx Size - 22cm x 22cm Suitable for ages Birth & up Packaged size 5 x 30 x 23 cm