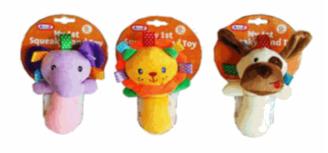

RATTLE TEETHER (3 ASSTD)

# Inner/ Outer:

24 / 72

#### **Barcode:**





Packaged size 8 x 31 x 6 cm Suitable for ages Birth & up



Packaged size 12 x 30 x 2 cm Suitable for ages Birth & up







Packaged size 16 x 22 x 4 cm Suitable for ages Birth & up

# Product Code: 62310 Description: CLOTH BUGGY BOOK (2 ASSTD) VAT

CLOTH BUGGY BOOK (2 ASSTD) VAT FREE

Inner/ Outer:

24 / 72

Barcode:



## **Product Code:**

62013

## **Description:**

ROLL ALONG ANIMAL (3 ASSTD) (N)

# Inner/ Outer:

24 / 72

# Barcode:



## **Product Code:**

63620

## **Description:**

SQUEAKY HAND TOY (3 ASSTD)

# Inner/ Outer:

24 / 72

#### **Barcode:**





Suitable for ages birth & up Packaged size 12 x 19 x 3 cm



Packaged size 12 x 16 x 8 cm Suitable for ages Birth & up

Suitable for ages Birth & up



Packaged size 14 x 22 x 6 cm

63319

# **Description:**

LITTLE ROLY POLY (4 ASSTD)

# Inner/ Outer:

24 / 72

#### **Barcode:**



# **Product Code:**

61015

# **Description:**

LOTS OF LINKS 20PCS

# Inner/ Outer:

24 / 72

# Barcode: