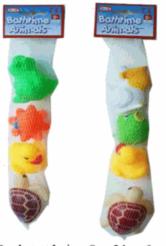

**Description:**

3PCS SQUIRTING ANIMALS (2 ASSTD)

# Inner/ Outer:

24 / 72

## **Barcode:**



# **Product Code:**

62682

## **Description:**

ELEPHANT COMFORT BLANKET (2 ASSTD)

# Inner/ Outer:

24 / 72

#### **Barcode:**







Approx Size 13cm Suitable for ages Birth & up Packaged size 13 x 19 x 13 cm



Packaged size 7 x 33 x 7 cm Suitable for ages Birth & up





Approx Size - 22cm x 22cm Suitable for ages Birth & up Packaged size 5 x 30 x 23 cm

63146

## **Description:**

4PCS BATH ANIMALS (2 ASSTD)

# Inner/ Outer:

24 / 72

#### Barcode:



## **Product Code:**

55931

## **Description:**

RATTLE & TEETHER 2PCS (N)

# Inner/ Outer:

24 / 72

## Barcode:



# **Product Code:**

63301

## **Description:**

RATTLE TEETHER (3 ASSTD)

# Inner/ Outer:

24 / 72

#### **Barcode:**





Packaged size 8 x 31 x 6 cm Suitable for ages Birth & up



Packaged size 12 x 30 x 2 cm Suitable for ages Birth & up







Packaged size 16 x 22 x 4 cm Suitable for ages Birth & up

# Product Code: 62310 Description: CLOTH BUGGY BOOK (2 ASSTD) VAT

CLOTH BUGGY BOOK (2 ASSTD) VAT FREE

Inner/ Outer:

24 / 72

Barcode:



## **Product Code:**

62013

## **Description:**

ROLL ALONG ANIMAL (3 ASSTD) (N)

# Inner/ Outer:

24 / 72

# Barcode:



## **Product Code:**

63620

## **Description:**

SQUEAKY HAND TOY (3 ASSTD)

# Inner/ Outer:

24 / 72

#### **Barcode:**





Suitable for ages birth & up Packaged size 12 x 19 x 3 cm



Packaged size 12 x 16 x 8 cm Suitable for ages Birth & up

Suitable for ages Birth & up



Packaged size 14 x 22 x 6 cm

63319

# **Description:**

LITTLE ROLY POL