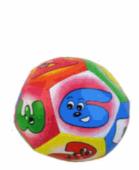

ANIMAL PRAM TOY (3 ASSTD)

# Inner/ Outer:

24 / 72

#### Barcode:



#### **Product Code:**

63208

## **Description:**

MY 1ST BATH BOOK (VAT FREE)(N)

# Inner/ Outer:

24 / 72

## Barcode:



## **Product Code:**

63213

## **Description:**

CLOTH BOOK IN CDU (VAT FREE)

# Inner/ Outer:

20 / 80

#### **Barcode:**





Suitable for ages Birth & up Packaged size 10 x 30 x 5cm



Suitable for ages Birth & up Packaged size 28 x 13 x 1cm



62011

## **Description:**

SOFT BABY BALL 13CM

# Inner/ Outer:

24 / 72

#### Barcode:



#### **Product Code:**

62145

## **Description:**

3PCS SQUIRTING ANIMALS (2 ASSTD)

# Inner/ Outer:

24 / 72

## **Barcode:**



# **Product Code:**

62682

## **Description:**

ELEPHANT COMFORT BLANKET (2 ASSTD)

# Inner/ Outer:

24 / 72

#### **Barcode:**







Approx Size 13cm Suitable for ages Birth & up Packaged size 13 x 19 x 13 cm



Packaged size 7 x 33 x 7 cm Suitable for ages Birth & up





Approx Size - 22cm x 22cm Suitable for ages Birth & up Packaged size 5 x 30 x 23 cm

63146

## **Description:**

4PCS BATH ANIMALS (2 ASSTD)

# Inner/ Outer:

24 / 72

#### Barcode:



## **Product Code:**

55931

## **Description:**

RATTLE & TEETHER 2PCS (N)

# Inner/ Outer:

24 / 72

## Barcode:



# **Product Code:**

63301

## **Description:**

RATTLE TEETHER (3 ASSTD)

# Inner/ Outer:

24 / 72

#### **Barcode:**





Packaged size 8 x 31 x 6 cm Suitable for ages Birth & up



Packaged size 12 x 30 x 2 cm Suitable for ages Birth & up







Packaged size 16 x 22 x 4 cm Suitable for ages Birth & up

# Product Code: 62310 Description: CLOTH BUG