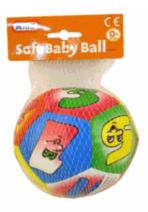

NIMAL PRAM TOY (3 ASSTD)

# Inner/ Outer:

24 / 72

#### Barcode:



#### **Product Code:**

63208

## **Description:**

MY 1ST BATH BOOK (VAT FREE)(N)

# Inner/ Outer:

24 / 72

## Barcode:



## **Product Code:**

63213

## **Description:**

CLOTH BOOK IN CDU (VAT FREE)

# Inner/ Outer:

20 / 80

#### **Barcode:**





Suitable for ages Birth & up Packaged size 10 x 30 x 5cm



Suitable for ages Birth & up Packaged size 28 x 13 x 1cm



62011

## **Description:**

SOFT BABY BALL 13CM

# Inner/ Outer:

24 / 72

#### Barcode:



#### **Product Code:**

62145

## **Description:**

3PCS SQUIRTING ANIMALS (2 ASSTD)

# Inner/ Outer:

24 / 72

## **Barcode:**



# **Product Code:**

62682

## **Description:**

ELEPHANT COMFORT BLANKET (2 ASSTD)

# Inner/ Outer:

24 / 72

#### **Barcode:**







Approx Size 13cm Suitable for ages Birth & up Packaged size 13 x 19 x 13 cm



Packaged size 7 x 33 x 7 cm Suitable for ages Birth & up





Approx Size - 22cm x 22cm Suitable for ages Birth & up Packaged size 5 x 30 x 23 cm

63146

## **Description:**

4PCS BATH ANIMALS (2 ASSTD)

# Inner/ Outer:

24 / 72

#### Barcode:



## **Product Code:**

55931

## **Description:**

RATTLE & TEETHER 2PCS (N)

# Inner/ Outer:

24 / 72

## Barcode:



# **Product Code:**

63301

## **Description:**

RATTLE TEETHER (3 ASSTD)

# Inner/ Outer:

24 / 72

#### **Barcode:**





Packaged size 8 x 31 x 6 cm Suitable for ages Birth & up



Packaged size 12 x 30 x 2 cm Suitable for ages Birth & up







Packaged size 16 x 22 x 4 cm Suitable for ages Birth & up

# Product Code: 62310 Description: CLOTH BUGGY