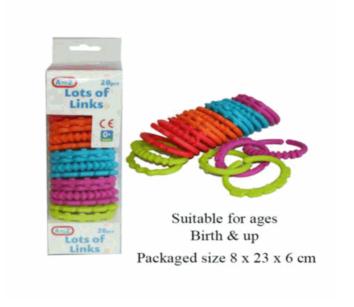

es Birth & up

# Product Code: 62310 Description: CLOTH BUGGY BOOK (2 ASSTD) VAT

CLOTH BUGGY BOOK (2 ASSTD) VAT FREE

Inner/ Outer:

24 / 72

Barcode:



## **Product Code:**

62013

## **Description:**

ROLL ALONG ANIMAL (3 ASSTD) (N)

# Inner/ Outer:

24 / 72

# Barcode:



## **Product Code:**

63620

## **Description:**

SQUEAKY HAND TOY (3 ASSTD)

# Inner/ Outer:

24 / 72

#### **Barcode:**





Suitable for ages birth & up Packaged size 12 x 19 x 3 cm



Packaged size 12 x 16 x 8 cm Suitable for ages Birth & up

Suitable for ages Birth & up



Packaged size 14 x 22 x 6 cm

63319

# **Description:**

LITTLE ROLY POLY (4 ASSTD)

# Inner/ Outer:

24 / 72

#### **Barcode:**



# **Product Code:**

61015

# **Description:**

LOTS OF LINKS 20PCS

# Inner/ Outer:

24 / 72

# Barcode: