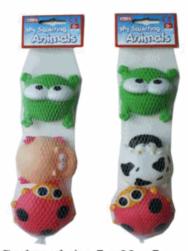

duct Code:**

63208

## **Description:**

MY 1ST BATH BOOK (VAT FREE)(N)

# Inner/ Outer:

24 / 72

## Barcode:



## **Product Code:**

63213

## **Description:**

CLOTH BOOK IN CDU (VAT FREE)

# Inner/ Outer:

20 / 80

#### **Barcode:**





Suitable for ages Birth & up Packaged size 10 x 30 x 5cm



Suitable for ages Birth & up Packaged size 28 x 13 x 1cm



62011

## **Description:**

SOFT BABY BALL 13CM

# Inner/ Outer:

24 / 72

#### Barcode:



#### **Product Code:**

62145

## **Description:**

3PCS SQUIRTING ANIMALS (2 ASSTD)

# Inner/ Outer:

24 / 72

## **Barcode:**



# **Product Code:**

62682

## **Description:**

ELEPHANT COMFORT BLANKET (2 ASSTD)

# Inner/ Outer:

24 / 72

#### **Barcode:**







Approx Size 13cm Suitable for ages Birth & up Packaged size 13 x 19 x 13 cm



Packaged size 7 x 33 x 7 cm Suitable for ages Birth & up





Approx Size - 22cm x 22cm Suitable for ages Birth & up Packaged size 5 x 30 x 23 cm

63146

## **Description:**

4PCS BATH ANIMALS (2 ASSTD)

# Inner/ Outer:

24 / 72

#### Barcode:



## **Product Code:**

55931

## **Description:**

RATTLE & TEETHER 2PCS (N)

# Inner/ Outer:

24 / 72

## Barcode:



# **Product Code:**

63301

## **Description:**

RATTLE TEETHER (3 ASSTD)

# Inner/ Outer:

24 / 72

#### **Barcode:**





Packaged size 8 x 31 x 6 cm Suitable for ages Birth & up



Packaged size 12 x 30 x 2 cm Suitable for ages Birth & up







Packaged size 16 x 22 x 4 cm Suitable for ages Birth & up

# Product Code: 62310 Description: CLOTH BUGGY BOOK (2 ASSTD) VAT

CLOTH BUGGY BOOK (2 ASSTD) VAT FREE

Inner/ Outer:

24 / 7