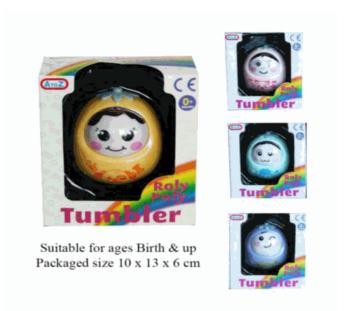

ages Birth & up

# Product Code: 62310 Description: CLOTH BUGGY BOOK (2 ASSTD) VAT

CLOTH BUGGY BOOK (2 ASSTD) VAT FREE

Inner/ Outer:

24 / 72

Barcode:



## **Product Code:**

62013

## **Description:**

ROLL ALONG ANIMAL (3 ASSTD) (N)

# Inner/ Outer:

24 / 72

# Barcode:



## **Product Code:**

63620

## **Description:**

SQUEAKY HAND TOY (3 ASSTD)

# Inner/ Outer:

24 / 72

#### **Barcode:**





Suitable for ages birth & up Packaged size 12 x 19 x 3 cm



Packaged size 12 x 16 x 8 cm Suitable for ages Birth & up

Suitable for ages Birth & up



Packaged size 14 x 22 x 6 cm

63319

# **Description:**

LITTLE ROLY POLY (4 ASSTD)

# Inner/ Outer:

24 / 72

#### **Barcode:**



# **Product Code:**

61015

# **Description:**

LOTS OF LINKS 20PCS

# Inner/ Outer:

24 / 72

# Barcode: