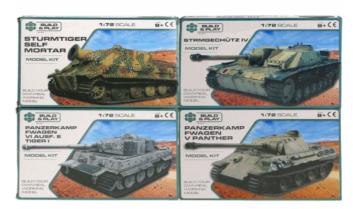

#### **Description:**

MODEL TANK KIT 1:72 4ASSTD

# Inner/ Outer:

12 / 36

#### Barcode:

Suitable for ages 8 years & up Packaged size 30 x 20 x 4 cm