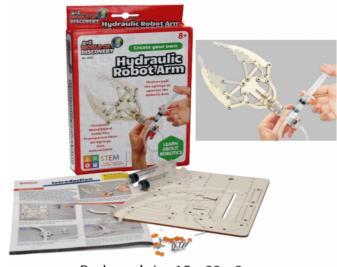

02061

#### **Description:**

SCIENCE - MYO HYDRAULIC ARM

# Inner/ Outer:

12 / 36

#### **Barcode:**

Packaged size 15 x 23 x 3 cm Suitable for ages 8 years & up