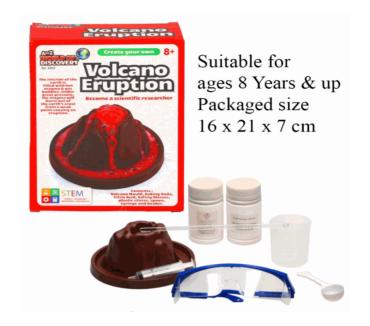

#### **Description:**

MYO ERUPTING VOLCANO

# Inner/ Outer:

12 / 24

#### **Barcode:**

#### **Product Code:**

08836