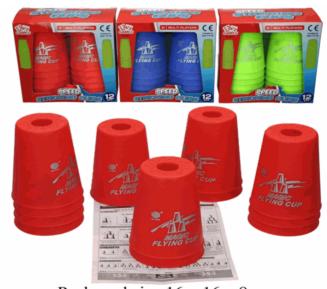

# **Description:**

12PCS SPEED STACKING CUPS

# Inner/ Outer:

1 / 24

### Barcode:

Packaged size 16 x 16 x 8 cm