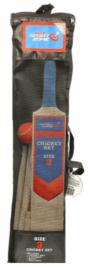

#### **Description:**

**CRICKET SET SIZE 3** 

# Inner/ Outer:

1 / 12

Packaged size 15 x 77 x 8 cm

06213