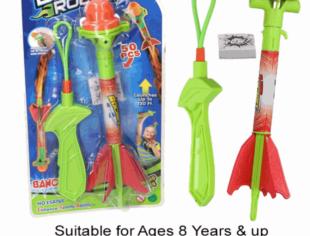

#### **Product Code:**

01281

# **Description:**

BANG BANG ROCKET W/LIGHT (2 ASST)

# Inner/ Outer:

24 / 48

#### Barcode:

Suitable for Ages 8 Years & up Packaged size 17 x 34 x 6 cm