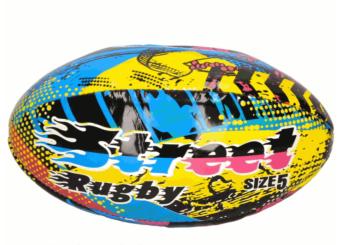

#### **Description:**

STITCHED RUGBY BALL (DEFLATED)SIZE 5

# Inner/ Outer:

1 / 24

Packaged size 19 x 10 x 28 cm