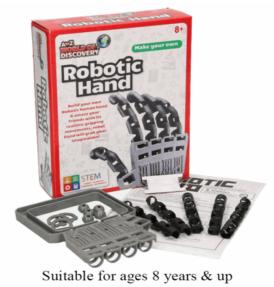

#### **Product Code:**

02121

#### **Description:**

BYO ROBOTIC HAND

# Inner/ Outer:

24 / 48

Packaged size 17 x 22 x 6 cm

02057