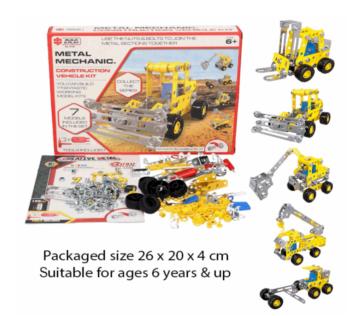

# **Description:**

METAL MECHANIC 7 MODELS (180PCS)

# Inner/ Outer:

12 / 24

# Barcode:

# **Product Code:**

06916