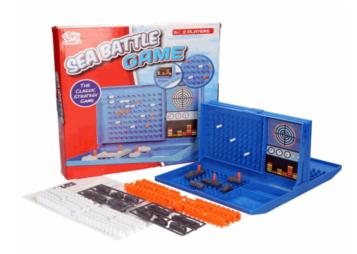

# **Description:**

**BATTLESHIP GAME** 

# Inner/ Outer:

1 / 24

### Barcode:

Packaged size 26 x 26 x 4 cm Suitable for ages 6 years & up