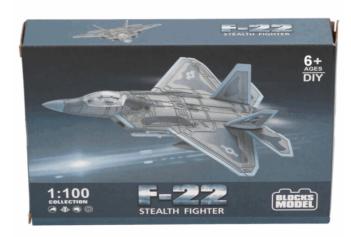

#### **Description:**

MODEL FIGHTER PLANE 3 ASSTD

# Inner/ Outer:

24 / 48

Suitable for ages 8 years & up Packaged size 20 x 15 x 3 cm

Suitable for ages 8 years & up Packaged size 13 x 22 x 5 cm

Suitable for ages 8 years & up Packaged size 22 x 17 x 5 cm

06262