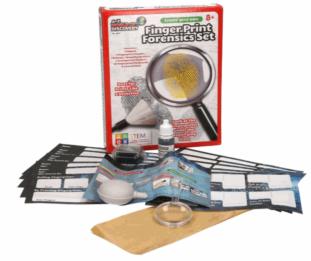

#### **Description:**

SCIENCE FINGER PRINTS

# Inner/ Outer:

12 / 36

#### Barcode: