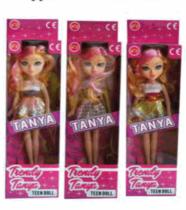

# **Product Code:** 36008 **Description:** 31CM PARTY TEEN DOLL (3 ASSTD) Inner/ Outer: 24 / 72 **Barcode: Product Code:** 30108 **Description:** POM POM BATON (2 ASSTD) Inner/ Outer: 24 / 72 Barcode: **Product Code:** 36014 **Description:** TRENDY TEEN DOLL (ASSTD) Inner/ Outer: 24 / 72 Barcode:

Approx doll size 31cm

Packaged size 15 x 73 x 2 cm

Packaged size 9 x 28 x 5 cm

| Product Code:    |  |
|------------------|--|
| 30075            |  |
| Description:     |  |
| WATER BATON      |  |
|                  |  |
| Inner/ Outer:    |  |
| 24 / 72          |  |
|                  |  |
| Barcode:         |  |
| barcoue:         |  |
| 5 012866 300755  |  |
| 5"012866"500755" |  |
|                  |  |
| Product Code:    |  |
| 31110            |  |