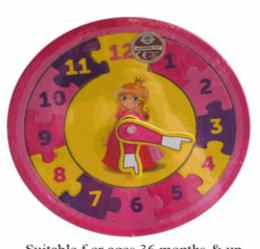

# **Product Code:** 32290 **Description:** PET IN CARRIER (3 ASSTD) Inner/ Outer: 12 / 72 Barcode: **Product Code:** 31024 **Description:** 22CM RAG DOLL (3 ASSTD) Inner/ Outer: 24 / 72 Barcode: **Product Code:** 62505 **Description:** WOODEN PRINCESS CLOCK 21CM Inner/ Outer: 24 / 72 **Barcode:**