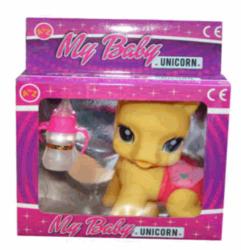

#### **Barcode:**

| Product Code:                             |
|-------------------------------------------|
| 37481                                     |
| Description: CYO PURSE WITH 3 PENS        |
| Inner/ Outer: 24 / 72                     |
| Barcode:                                  |
|                                           |
| Product Code:<br>36016                    |
| Description:                              |
| BABY UNICORN WITH BOTTLE                  |
| Inner/ Outer:<br>24 / 72                  |
| Barcode:                                  |
|                                           |
| Product Code:<br>36028                    |
| <b>Description:</b> WAND TIARA & EARRINGS |
| Inner/ Outer:<br>24 / 72                  |
| Barcode:                                  |