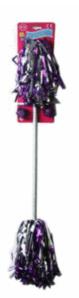

## **Description:**

2 POM POMS & BATON

# Inner/ Outer:

24 / 72

#### **Barcode:**

| Product Code:                             |
|-------------------------------------------|
| 37481                                     |
| Description: CYO PURSE WITH 3 PENS        |
| Inner/ Outer: 24 / 72                     |
| Barcode:                                  |
|                                           |
| Product Code:<br>36016                    |
| Description:                              |
| BABY UNICORN WITH BOTTLE                  |
| Inner/ Outer:<br>24 / 72                  |
| Barcode:                                  |
|                                           |
| Product Code:<br>36028                    |
| <b>Description:</b> WAND TIARA & EARRINGS |
| Inner/ Outer:<br>24 / 72                  |
| Barcode:                                  |

Packaged size 22 x 9 x 2 cm

Packaged size 16 x 19 x 5 cm

Packaged size 15 x 44 x 4 cm