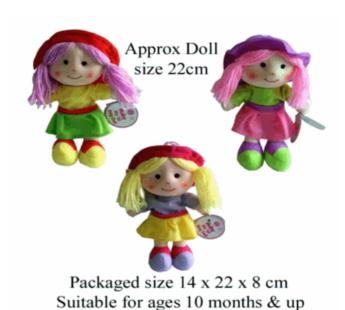

# **Product Code:** 32290 **Description:** PET IN CARRIER (3 ASSTD) Inner/ Outer: 12 / 72 Barcode: **Product Code:** 31024 **Description:** 22CM RAG DOLL (3 ASSTD) Inner/ Outer: 24 / 72 Barcode: **Product Code:** 62505 **Description:** WOODEN PRINCESS CLOCK 21CM Inner/ Outer: 24 / 72 **Barcode:**

Packaged size 11 x 10 x 16 cm

Suitable f or ages 36 months & up Packaged size 21 x 21 x 2cm