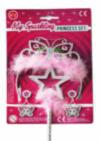

#### **Barcode:**

| Product Code:                             |
|-------------------------------------------|
| 37481                                     |
| Description: CYO PURSE WITH 3 PENS        |
| Inner/ Outer: 24 / 72                     |
| Barcode:                                  |
|                                           |
| Product Code:<br>36016                    |
| Description:                              |
| BABY UNICORN WITH BOTTLE                  |
| Inner/ Outer:<br>24 / 72                  |
| Barcode:                                  |
|                                           |
| Product Code:<br>36028                    |
| <b>Description:</b> WAND TIARA & EARRINGS |
| Inner/ Outer:<br>24 / 72                  |
| Barcode:                                  |