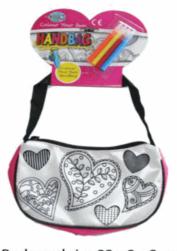

#### **Barcode:**

| Product Code:                             |
|-------------------------------------------|
| 37481                                     |
| Description: CYO PURSE WITH 3 PENS        |
| Inner/ Outer: 24 / 72                     |
| Barcode:                                  |
|                                           |
| Product Code:<br>36016                    |
| Description:                              |
| BABY UNICORN WITH BOTTLE                  |
| Inner/ Outer:<br>24 / 72                  |
| Barcode:                                  |
|                                           |
| Product Code:<br>36028                    |
| <b>Description:</b> WAND TIARA & EARRINGS |
| Inner/ Outer:<br>24 / 72                  |
| Barcode:                                  |