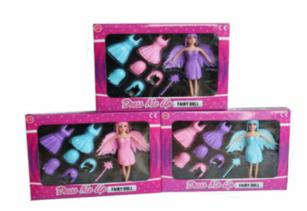

# HANNAH FLOCKED HORSE & PONY SET 3 ASSTD Inner/ Outer: 24 / 72 **Barcode: Product Code:** 30009 **Description:** DRESS ME UP FAIRY DOLL Inner/ Outer: 24 / 72 Barcode: **Product Code:** 36011 **Description:** MYO HEADBAND Inner/ Outer: 24 / 72 **Barcode:**

**Product Code:** 

**Description:** 

32083

Packaged size 25 x 18 x 3 cm Approx doll size 15cm

Packaged size 31 x 21 x 4 cm