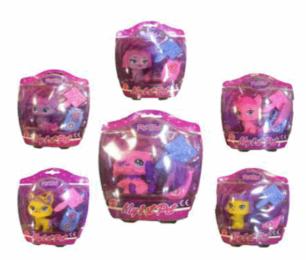

# **Product Code:** 31097 **Description:** 20CM FAIRY DOLL (2 ASSTD) Inner/ Outer: 24 / 72 **Barcode: Product Code:** 35310 **Description:** FAIRY WINGS & SPARKLE WAND (3 ASSTD) Inner/ Outer: 24 / 72 Barcode: **Product Code:** 36100 **Description:** MY PET PLAYSET (6 ASSTD) Inner/ Outer: 24 / 72 **Barcode:**

Approx doll size - 20cm Packaged size 13 x 31 x 5 cm

Packaged size 28 x 46 x 1 cm

Packaged size 17 x 19 x 6 cm