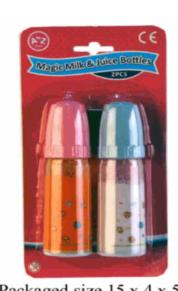

de:** 36008 **Description:** 31CM PARTY TEEN DOLL (3 ASSTD) Inner/ Outer: 24 / 72 **Barcode: Product Code:** 30108 **Description:** POM POM BATON (2 ASSTD) Inner/ Outer: 24 / 72 Barcode: **Product Code:** 36014 **Description:** TRENDY TEEN DOLL (ASSTD) Inner/ Outer: 24 / 72 Barcode:



Approx doll size 31cm





Packaged size 15 x 73 x 2 cm





Packaged size 9 x 28 x 5 cm



| Product Code:    |  |
|------------------|--|
| 30075            |  |
| Description:     |  |
| WATER BATON      |  |
|                  |  |
| Inner/ Outer:    |  |
| 24 / 72          |  |
|                  |  |
| Barcode:         |  |
| barcoue:         |  |
| 5 012866 300755  |  |
| 5"012866"500755" |  |
|                  |  |
| Product Code:    |  |
| 31110            |  |

2PCS MAGIC MILK/JUICE BOTTLES (LG)





Packaged size 39 x 5 x 5cm





# **Product Code:**

**Description:** 

Inner/ Outer:

24 / 72

**Barcode:** 

36015

## **Description:**

2 POM POMS & BATON

# Inner/ Outer:

24 / 72

#### **Barcode:**



| Product Code:                             |
|-------------------------------------------|
| 37481                                     |
| Description: CYO PURSE WITH 3 PENS        |
| Inner/ Outer: 24 / 72                     |
| Barcode:                                  |
|                                           |
| Product Code:<br>36016                    |
| Description:                              |
| BABY UNICORN WITH BOTTLE                  |
| Inner/ Outer:<br>24 / 72                  |
| Barcode:                                  |
|