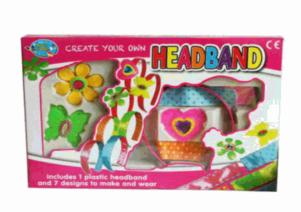

# HANNAH FLOCKED HORSE & PONY SET 3 ASSTD Inner/ Outer: 24 / 72 **Barcode: Product Code:** 30009 **Description:** DRESS ME UP FAIRY DOLL Inner/ Outer: 24 / 72 Barcode: **Product Code:** 36011 **Description:** MYO HEADBAND Inner/ Outer: 24 / 72 **Barcode:**