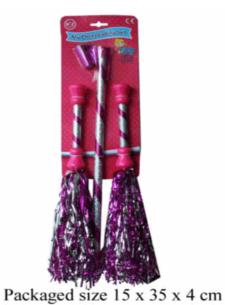

## **Description:**

2 POM POMS & BATON

# Inner/ Outer:

24 / 72

Packaged size 22 x 9 x 2 cm

Packaged size 16 x 19 x 5 cm

Packaged size 15 x 44 x 4 cm