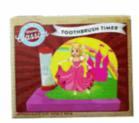

PARKLE WAND (3 ASSTD) Inner/ Outer: 24 / 72 Barcode: **Product Code:** 36100 **Description:** MY PET PLAYSET (6 ASSTD) Inner/ Outer: 24 / 72 **Barcode:**





Approx doll size - 20cm Packaged size 13 x 31 x 5 cm







Packaged size 28 x 46 x 1 cm



Packaged size 17 x 19 x 6 cm

# **Product Code:** 32290 **Description:** PET IN CARRIER (3 ASSTD) Inner/ Outer: 12 / 72 Barcode: **Product Code:** 31024 **Description:** 22CM RAG DOLL (3 ASSTD) Inner/ Outer: 24 / 72 Barcode: **Product Code:** 62505 **Description:** WOODEN PRINCESS CLOCK 21CM Inner/ Outer: 24 / 72 **Barcode:**



Packaged size 11 x 10 x 16 cm





Suitable f or ages 36 months & up Packaged size 21 x 21 x 2cm

# **Product Code:**

62509

# **Description:**

WOODEN TIME TO BRUSH PRINCESS

# Inner/ Outer:

24 / 72

## Barcode:







Suitable for ages 3 years & up Packaged size 12 x 11 x 5 cm