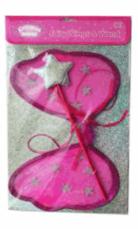

# **Product Code:** 31097 **Description:** 20CM FAIRY DOLL (2 ASSTD) Inner/ Outer: 24 / 72 **Barcode: Product Code:** 35310 **Description:** FAIRY WINGS & SPARKLE WAND (3 ASSTD) Inner/ Outer: 24 / 72 Barcode: **Product Code:** 36100 **Description:** MY PET PLAYSET (6 ASSTD) Inner/ Outer: 24 / 72 **Barcode:**

Approx doll size - 20cm Packaged size 13 x 31 x 5 cm

Packaged size 28 x 46 x 1 cm

Packaged size 17 x 19 x 6 cm