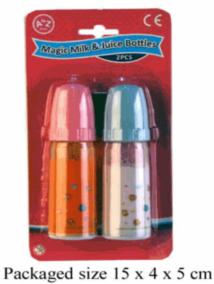

:** 36008 **Description:** 31CM PARTY TEEN DOLL (3 ASSTD) Inner/ Outer: 24 / 72 **Barcode: Product Code:** 30108 **Description:** POM POM BATON (2 ASSTD) Inner/ Outer: 24 / 72 Barcode: **Product Code:** 36014 **Description:** TRENDY TEEN DOLL (ASSTD) Inner/ Outer: 24 / 72 Barcode:



Approx doll size 31cm





Packaged size 15 x 73 x 2 cm





Packaged size 9 x 28 x 5 cm



| Product Code:    |  |
|------------------|--|
| 30075            |  |
| Description:     |  |
| WATER BATON      |  |
|                  |  |
| Inner/ Outer:    |  |
| 24 / 72          |  |
|                  |  |
| Barcode:         |  |
| barcoue:         |  |
| 5 012866 300755  |  |
| 5"012866"500755" |  |
|                  |  |
| Product Code:    |  |
| 31110            |  |

2PCS MAGIC MILK/JUICE BOTTLES (LG)





Packaged size 39 x 5 x 5cm





# **Product Code:**

**Description:** 

Inner/ Outer:

24 / 72

**Barcode:** 

36015

## **Description:**

2 POM POMS & BATON

# Inner/ Outer:

24 / 72

#### **Barcode:**



| Product Code:                             |
|-------------------------------------------|
| 37481                                     |
| Description: CYO PURSE WITH 3 PENS        |
| Inner/ Outer: 24 / 72                     |
| Barcode:                                  |
|                                           |
| Product Code:<br>36016                    |
| Description:                              |
| BABY UNICORN WITH BOTTLE                  |
| Inner/ Outer:<br>24 / 72                  |
| Barcode:                                  |
|