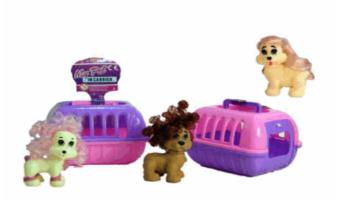

# **Product Code:** 32290 **Description:** PET IN CARRIER (3 ASSTD) Inner/ Outer: 12 / 72 Barcode: **Product Code:** 31024 **Description:** 22CM RAG DOLL (3 ASSTD) Inner/ Outer: 24 / 72 Barcode: **Product Code:** 62505 **Description:** WOODEN PRINCESS CLOCK 21CM Inner/ Outer: 24 / 72 **Barcode:**

Packaged size 11 x 10 x 16 cm

Suitable f or ages 36 months & up Packaged size 21 x 21 x 2cm