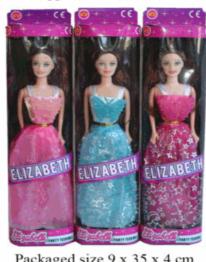

# **Product Code:** 36008 **Description:** 31CM PARTY TEEN DOLL (3 ASSTD) Inner/ Outer: 24 / 72 **Barcode: Product Code:** 30108 **Description:** POM POM BATON (2 ASSTD) Inner/ Outer: 24 / 72 Barcode: **Product Code:** 36014 **Description:** TRENDY TEEN DOLL (ASSTD) Inner/ Outer: 24 / 72 Barcode:

Approx doll size 31cm

Packaged size 15 x 73 x 2 cm

Packaged size 9 x 28 x 5 cm

| Product Code:    |  |
|------------------|--|
| 30075            |  |
| Description:     |  |
| WATER BATON      |  |
|                  |  |
| Inner/ Outer:    |  |
| 24 / 72          |  |
|                  |  |
| Barcode:         |  |
| barcoue:         |  |
| 5 012866 300755  |  |
| 5"012866"500755" |  |
|                  |  |
| Product Code:    |  |
| 31110            |  |