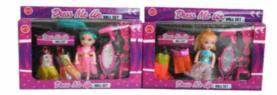

# **Product Code:** 30006

## **Description:**

DRESS ME UP DOLL (ASSTD)

## Inner/ Outer:

24 / 72

#### **Barcode:**

## Approx doll size 10cm

Packaged size 20 x 15 x 4 cm