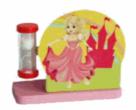

RKLE WAND (3 ASSTD) Inner/ Outer: 24 / 72 Barcode: **Product Code:** 36100 **Description:** MY PET PLAYSET (6 ASSTD) Inner/ Outer: 24 / 72 **Barcode:**





Approx doll size - 20cm Packaged size 13 x 31 x 5 cm







Packaged size 28 x 46 x 1 cm



Packaged size 17 x 19 x 6 cm

# **Product Code:** 32290 **Description:** PET IN CARRIER (3 ASSTD) Inner/ Outer: 12 / 72 Barcode: **Product Code:** 31024 **Description:** 22CM RAG DOLL (3 ASSTD) Inner/ Outer: 24 / 72 Barcode: **Product Code:** 62505 **Description:** WOODEN PRINCESS CLOCK 21CM Inner/ Outer: 24 / 72 **Barcode:**



Packaged size 11 x 10 x 16 cm





Suitable f or ages 36 months & up Packaged size 21 x 21 x 2cm

# **Product Code:**

62509

# **Description:**

WOODEN TIME TO BRUSH PRINCESS

# Inner/ Outer:

24 / 72

## Barcode:







Suitable for ages 3 years & up Packaged size 12 x 11 x 5 cm