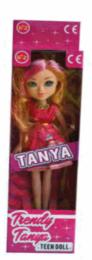

# **Product Code:** 36008 **Description:** 31CM PARTY TEEN DOLL (3 ASSTD) Inner/ Outer: 24 / 72 **Barcode: Product Code:** 30108 **Description:** POM POM BATON (2 ASSTD) Inner/ Outer: 24 / 72 Barcode: **Product Code:** 36014 **Description:** TRENDY TEEN DOLL (ASSTD) Inner/ Outer: 24 / 72 Barcode:

Approx doll size 31cm

Packaged size 15 x 73 x 2 cm

Packaged size 9 x 28 x 5 cm

| Product Code:    |  |
|------------------|--|
| 30075            |  |
| Description:     |  |
| WATER BATON      |  |
|                  |  |
| Inner/ Outer:    |  |
| 24 / 72          |  |
|                  |  |
| Barcode:         |  |
| barcoue:         |  |
| 5 012866 300755  |  |
| 5"012866"500755" |  |
|                  |  |
| Product Code:    |  |
| 31110            |  |