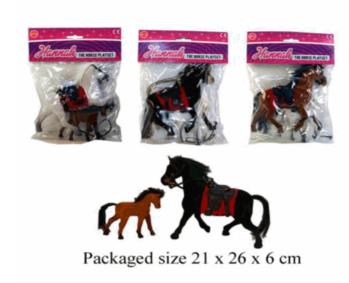

# HANNAH FLOCKED HORSE & PONY SET 3 ASSTD Inner/ Outer: 24 / 72 **Barcode: Product Code:** 30009 **Description:** DRESS ME UP FAIRY DOLL Inner/ Outer: 24 / 72 Barcode: **Product Code:** 36011 **Description:** MYO HEADBAND Inner/ Outer: 24 / 72 **Barcode:**