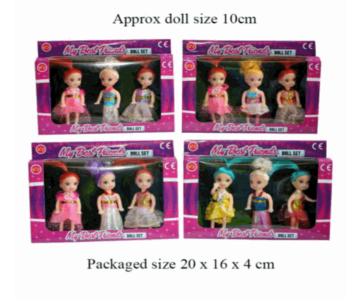

# **Product Code:** 30002 **Description:** 3PCS BEST FRIENDS DOLL Inner/ Outer: 24 / 72 **Barcode: Product Code:** 37629 **Description:** TEA SET (2 ASSTD) Inner/ Outer: 24 / 72 Barcode:

Packaged size 19 x 28 x 4 cm

## Approx doll size 10cm

Packaged size 20 x 15 x 4 cm