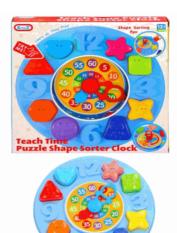

#### **Description:**

PUZZLE SHAPE SORTER CLOCK

### Inner/ Outer:

12 / 24

### Barcode:

## Product Code:

63318