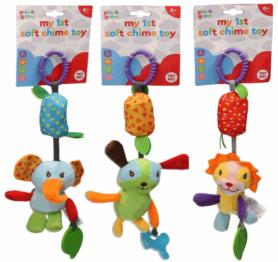

### Product Code:

65803

### **Description:**

SOFT CHIME TOY (3 ASSTD)

## Inner/ Outer:

12 / 36

**Barcode:** 