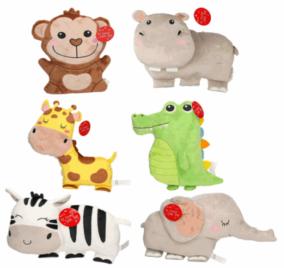

## Product Code:

65815

### **Description:**

PLUSH ANIMALS (6 ASST)

### Inner/ Outer:

12 / 24

Barcode:

Suitable for ages Birth & up Packaged size 14 x 14 x 14cm

Suitable for age Birth & up Packaged size 30 x 28 x 7 cm