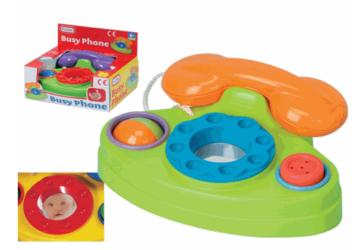

## Product Code:

55048

### **Description:**

TELEPHONE (2 ASSTD)

#### Inner/ Outer:

12 / 36

Barcode:

Product Code:

61001