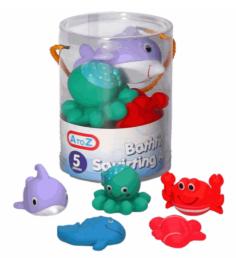

## Suitable for ages 12 Months & up Packaged size 27 x 27 x 5 cm

Suitable for ages BIRTH & up Packaged size 13 x 17 x 7 cm

Suitable for ages birth & up Packaged size 15 x 30 x 7 cm

61016

**Description:** 

**5PCS SQUIRTING BATH TOYS** 

#### Inner/ Outer:

12 / 24

Barcode: