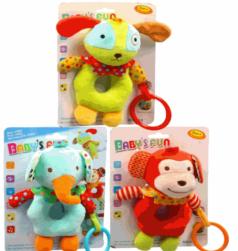

### **Description:**

SOFT ANIMALS (3ASST)

## Inner/ Outer:

12 / 36

**Barcode:** 

# Suitable for ages Birth & up Packaged size 13 x 14 x 13 cm

Suitable for ages BIRTH & up Packaged size 16 x 21 x 6 cm

65017