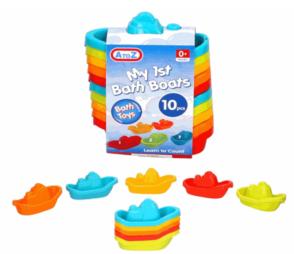

### **Description:**

10PCS BATH BOATS (WITH NUMBERS)

### Inner/ Outer:

1/24

Barcode:

### Product Code:

65803