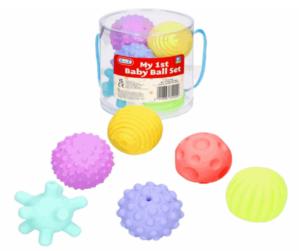

## **Description:**

6PCS BABY BALLS

#### Inner/ Outer:

12 / 24

**Barcode:** 

Suitable for ages BIRTH & up Approx Size of the balls 4.5cm Packaged size 14 x 21 x 4 cm

Suitable for ages Birth & up Packaged size 22 x 34 x 5 cm

Suitable for ages 6 months & up Packaged size 12 x 26 x 6 cm