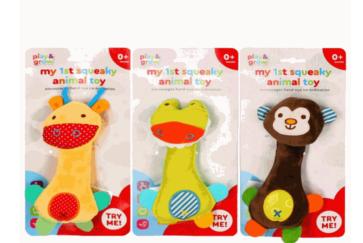

## **Product Code:**

65708

#### **Description:**

ANIMAL RATTLE (3 ASST)

#### Inner/ Outer:

12 / 48

Barcode:

Product Code:

55327