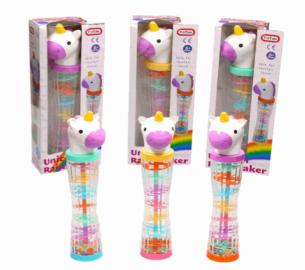

## Product Code:

55954

### Description:

UNICORN RAINMAKER

## Inner/ Outer:

12 / 24

**Barcode:** 

Suitable for ages BIRTH & up Packaged size 8 x 29 x 8 cm

Packaged size 13 x 24 x 7 cm

Suitable for ages 6 Months & up Packaged size 12 x 32 x 6 cm

65025