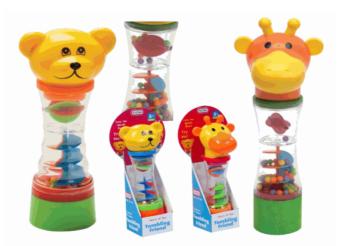

### **Description:**

TUMBLING FRIEND (2 ASSTD)

#### Inner/ Outer:

12 / 24

**Barcode:** 

Suitable for ages BIRTH & up Approx Size of the balls 4.5cm Packaged size 14 x 21 x 4 cm

Suitable for ages Birth & up Packaged size 22 x 34 x 5 cm

Suitable for ages 6 months & up Packaged size 12 x 26 x 6 cm

55953

**Description:** 

TUMBLING FRIEND UNICORN

Inner/ Outer:

24 / 48

Barcode: