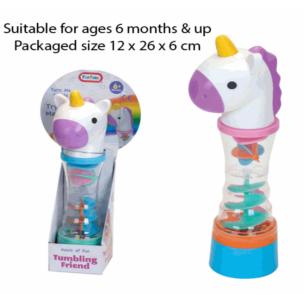

55953

**Description:** 

TUMBLING FRIEND UNICORN

Inner/ Outer:

24 / 48

Barcode:

#### Inner/ Outer:

12 / 24

**Barcode:** 

Suitable for ages BIRTH & up Approx Size of the balls 4.5cm Packaged size 14 x 21 x 4 cm

Suitable for ages Birth & up Packaged size 22 x 34 x 5 cm

Suitable for ages 6 months & up Packaged size 12 x 26 x 6 cm