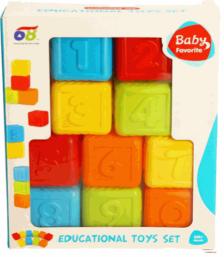

### **Description:**

10 PCS BLOCKS W\NUMBERS

Inner/ Outer:

12 / 24

**Barcode:** 

Suitable for ages Birth & up Packaged size 10 x 15 x 10 cm

Suitable for ages 6 months & up Packaged size 13 x 16 x 19 cm

Suitable for ages 6 months & up Packaged size 19 x 24 x 6 cm