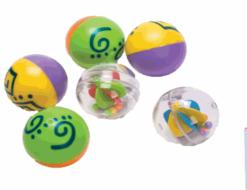

55382

Description:

SPIN & ROLL BUBBLE BALLS 6PCS

Inner/ Outer:

24 / 48

Barcode: