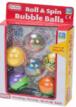

55382

Description:

SPIN & ROLL BUBBLE BALLS 6PCS

Inner/ Outer:

24 / 48

Barcode: