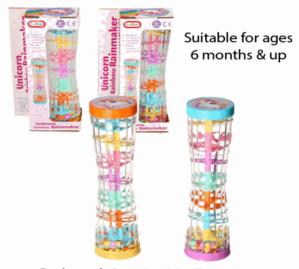

## Product Code:

55961

### **Description:**

UNICORN RAINBOWMAKER

#### Inner/ Outer:

12 / 24

Barcode: