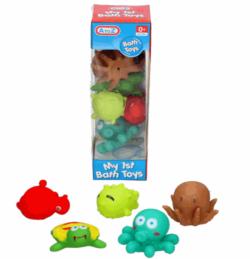

61031

#### **Description:**

BATH TOYS 5 PCS SEA CREATURES

### Inner/ Outer:

12 / 24

Barcode: