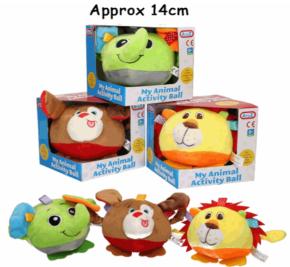

#### **Description:**

14CM SOFT ACTIVITY BALL (3 ASSTD)

### Inner/ Outer:

12 / 24

Barcode:

## Product Code:

65815

### **Description:**

PLUSH ANIMALS (6 ASST)