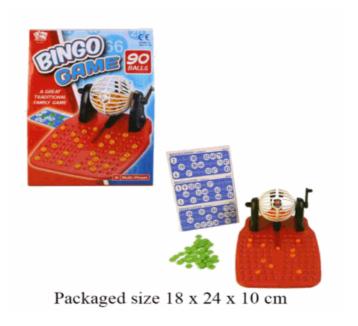

| Description:              |
|---------------------------|
| WOOD TUMBLING TOWER LARGE |
|                           |
| Inner/ Outer:             |
| 12 / 48                   |
|                           |
|                           |
| Barcode:                  |
|                           |
|                           |
|                           |
|                           |
| Product Code:             |
| 08013                     |
| Description:              |
| DOMINOES IN PVC CASE      |
|                           |
| Inner/ Outer:             |
| 12 / 36                   |
|                           |
|                           |
| Barcode:                  |
|                           |
|                           |
|                           |
|                           |
| Product Code:             |
| 08082                     |
| Description:              |
| BINGO GAME                |
|                           |
| Inner/ Outer:             |
| 24 / 48                   |
|                           |
| _                         |
| Barcode:                  |
|                           |
|                           |

## 08836 **Description:** 12PCS SPEED STACKING CUPS Inner/ Outer: 12 / 36 **Barcode: Product Code:** 08088 **Description:** TIME SHOCK GAME Inner/ Outer: 18 / 36 Barcode: **Product Code:** 08155 **Description: BINGO LOTTO SET** Inner/ Outer: 12 / 36 **Barcode:**