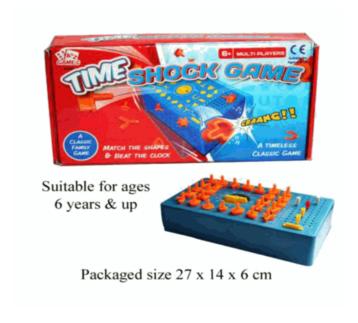

## 08836 **Description:** 12PCS SPEED STACKING CUPS Inner/ Outer: 12 / 36 **Barcode: Product Code:** 08088 **Description:** TIME SHOCK GAME Inner/ Outer: 18 / 36 Barcode: **Product Code:** 08155 **Description: BINGO LOTTO SET** Inner/ Outer: 12 / 36 **Barcode:**