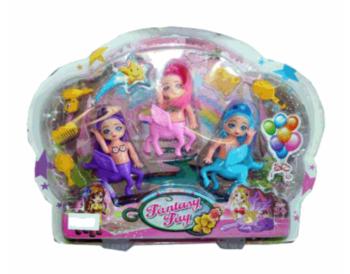

# **Product Code:** 32360 **Description:** 3PCS MERMAID SISTERS (31049) Inner/ Outer: 12 / 36 **Barcode: Product Code:** 31043 **Description:** 28CM RAG DOLL IN COLOURFUL OUTFIT (3ASS)

Inner/ Outer:

12 / 36