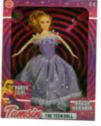

28cm Soft Doll Suitable for ages 10 months & up Packaged size 12 x 30 x 7 cm

Packaged size 30 x 26 x 4 cm Approx doll size 15 cm

Packaged size 27 x 21 x 7 cm

| Product Code:<br>36120            |
|-----------------------------------|
| Description:                      |
| UNICORN WITH HOUSE (2 ASSTD)      |
| (27.55.2)                         |
| Inner/ Outer:                     |
| 12 / 24                           |
|                                   |
| Barcode:                          |
|                                   |
| 5 012866 361206                   |
|                                   |
| Braduct Codo:                     |
| Product Code:<br>31112            |
| Description:                      |
| HOLLY THE HORSE PLAYSET (3 ASSTD) |
|                                   |
| Inner/ Outer:                     |
| 12 / 48                           |
|                                   |
| Barcode:                          |
|                                   |
| 5 012866 311126                   |
|                                   |
| Braduct Codo:                     |
| Product Code:<br>31051            |
| Description:                      |
| TASMIN DOLL 28CM BALL DRESS       |
|                                   |
| Inner/ Outer:                     |
| 12 / 48                           |
|                                   |
| Barcode:                          |
|                                   |
| 5 012866 310518                   |