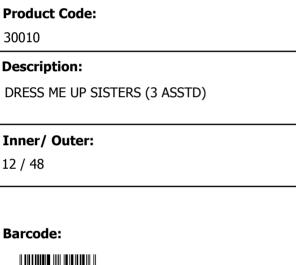

# **Product Code:** 32360 **Description:** 3PCS MERMAID SISTERS (31049) Inner/ Outer: 12 / 36 **Barcode: Product Code:** 31043 **Description:** 28CM RAG DOLL IN COLOURFUL OUTFIT (3ASS)

Inner/ Outer:

12 / 36