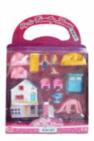

# **Product Code:**

30013

# **Description:**

BEAUTY SET (4 ASSTD)

### Inner/ Outer:

12 / 24

# Barcode: