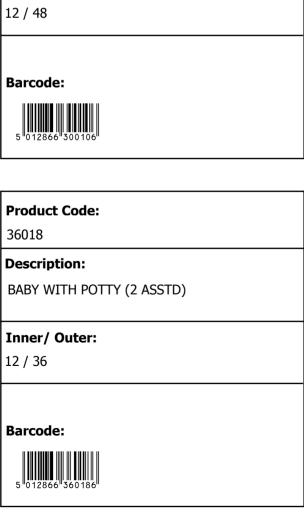

Barcode:

**Product Code:** 

**Description:** 

Inner/ Outer:

MY PET PLAYSET (6 ASSTD)

36101

24 / 48

**Barcode:** 