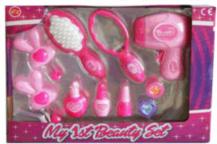

ged size 15 x 26 x 8 cm Suitable for ages 10 Months & up











Packaged size 18 x 29 x 7 cm

# 37611 **Description:** DR SET (2 ASSTD) Inner/ Outer: 12 / 48 **Barcode: Product Code:** 32004 **Description:** PLASTIC DOLL DRESS UP Inner/ Outer: 24 / 48 Barcode: **Product Code:** 36103 **Description:** MY PET PLAYSET (4 ASS) Inner/ Outer: 24 / 48 **Barcode:**

**Product Code:** 





Packaged size 36 x 25 x 4 cm



Packaged size 30 x 27 x 5 cm



Packaged size 19 x 14 x 8 cm

# **Product Code:** 32310 **Description: UNICORN SET** Inner/ Outer: 24 / 48 **Barcode: Product Code:** 36112 **Description:** BEAUTY SET (3 ASSTD) Inner/ Outer: 12 / 36 **Barcode: Product Code:** 36009 **Description:** 32CM TRENDY DOLL (2 ASS) Inner/ Outer: 12 / 48 **Barcode:**



Packaged size 20 x 22 x 6 cm







Packaged size 27 x 20 x 5 cm





Approx Doll sixe 32cm Packaged size 22 x 33 x 10 cm

# Product Code: 36019 Description: FAIRY DOLL (2 ASSTD) Inner/ Outer: 12 / 48 Barcode: 5 012866 360193







Approx doll size - 30cm Packaged size 20 x 33 x 6 cm







Packaged size 25 x 20 x 4 cm

Approx doll size 20cm



Packaged size 19 x 15 x 8 cm

# **Product Code:** 32360 **Description:** 3PCS MERMAID SISTERS (31049) Inner/ Outer: 12 / 36 **Barcode: Product Code:** 31043 **Description:** 28CM RAG DOLL IN COLOURFUL OUTFIT (3ASS)

Inner/ Outer:

12 / 36

Barcode:

**Product Code:** 

**Description:** 

Inner/ Outer:

MY PET PLAYSET (6 ASSTD)

36101

24 / 48

**Barcode:** 



28cm Soft Doll Suitable for ages 10 months & up Packaged size 12 x 30 x 7 cm



Packaged size 30 x 26 x 4 cm Approx doll si