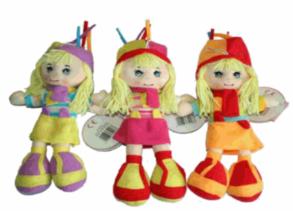

# Barcode:

12 / 36

Inner/ Outer:

28CM RAG DOLL IN DRESS (3 ASSTD)

# **Product Code:** 31022 **Description:** 26CM RAG DOLL (3 ASSTD) Inner/ Outer: 24 / 48 **Barcode: Product Code:** 36122 **Description: UNICORN WITH ACCS** Inner/ Outer: 12 / 36 Barcode: **Product Code:** 36020 **Description:** MY MINI HOUSE (4 ASSTD) Inner/ Outer: 12 / 36 **Barcode:**