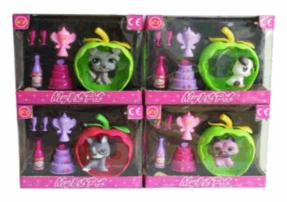

Barcode:

**Product Code:** 

**Description:** 

Inner/ Outer:

MY PET PLAYSET (6 ASSTD)

36101

24 / 48

**Barcode:** 