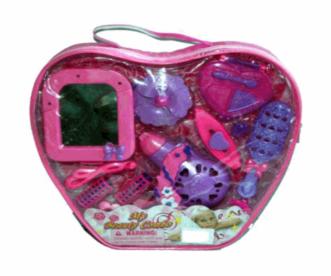

duct Code:         |
| 32003                 |
| Description:          |
| HORSE DOLL FAMILY     |
| THORSE BOLL I'M HE!   |
| Inner/ Outer:         |
| 12 / 24               |
|                       |
|                       |
| Barcode:              |
|                       |
| 5 012866 320036       |
| 5"012866"320036"      |
|                       |
| Product Code:         |
| 36037                 |
| Description:          |
| BEAUTY SET IN PVC BAG |
| BEAUTY SET IN PVC BAG |
| Inner/ Outer:         |
| 12 / 36               |
| 127 30                |
|                       |
| Barcode:              |
|                       |
| 5 012866 360377       |
|                       |

**Product Code:** 

**Description:** 

DECORATE FAIRY WINGS

37440



Packaged size 42 x 34 x 2 cm





# **Product Code:**

32005

### **Description:**

PLASTIC DOLL WITH DRESSES & HAIR

### Inner/ Outer:

12 / 36

### **Barcode:**



# Product Code:

32009

# **Description:**

**BEST FRIENDS PARTY DOLLS** 

### Inner/ Outer:

12 / 24

# Barcode:



### **Product Code:**

37650

### **Description:**

TRENDY BEAUTY SET IN BACKPACK (2 ASSTD)

### Inner/ Outer:

12 / 36

### **Barcode:**





Packaged size 29 x 23 x 6 cm



Packaged size 33 x 30 x 6 cm





Packaged size 22 x 23 x 7 cm

# **Product Code:** 37105 **Description: UNICORN CANVAS ART** Inner/ Outer: 12 / 36 **Barcode: Product Code:** 36036 **Description:** BEAUTY SET WITH BAG & JEWELS Inner/ Outer: 12 / 36 Barcode: **Product Code:** 37483 **Description:** CYO UNICORN HANDBAG WITH 6 PENS Inner/ Outer: 12 / 24

**Barcode:** 



Ple