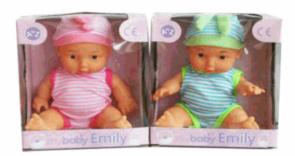

# **Description:**

MY 1ST BABY DOLL (2 ASSTD)

# Inner/ Outer:

12 / 24

### **Barcode:**

# Approx doll size 24cm

Packaged size 16 x 25 x 4 cm