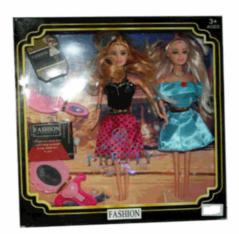

### **Product Code:**

37650

### **Description:**

TRENDY BEAUTY SET IN BACKPACK (2 ASSTD)

### Inner/ Outer:

12 / 36

### **Barcode:**

Packaged size 29 x 23 x 6 cm

Packaged size 33 x 30 x 6 cm

Packaged size 22 x 23 x 7 cm