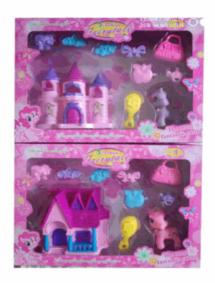

28cm Soft Doll Suitable for ages 10 months & up Packaged size 12 x 30 x 7 cm

Packaged size 30 x 26 x 4 cm Approx doll size 15 cm

Packaged size 27 x 21 x 7 cm

| Product Code:<br>36120            |
|-----------------------------------|
| Description:                      |
| UNICORN WITH HOUSE (2 ASSTD)      |
| (27.55.2)                         |
| Inner/ Outer:                     |
| 12 / 24                           |
|                                   |
| Barcode:                          |
|                                   |
| 5 012866 361206                   |
|                                   |
| Braduct Codo:                     |
| Product Code:<br>31112            |
| Description:                      |
| HOLLY THE HORSE PLAYSET (3 ASSTD) |
|                                   |
| Inner/ Outer:                     |
| 12 / 48                           |
|                                   |
| Barcode:                          |
|                                   |
| 5 012866 311126                   |
|                                   |
| Braduct Codo:                     |
| Product Code:<br>31051            |
| Description:                      |
| TASMIN DOLL 28CM BALL DRESS       |
|                                   |
| Inner/ Outer:                     |
| 12 / 48                           |
|                                   |
| Barcode:                          |
|                                   |
| 5 012866 310518                   |