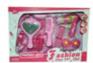

# **Description:**

**BEST FRIENDS PARTY DOLLS** 

### Inner/ Outer:

12 / 24

# Barcode: