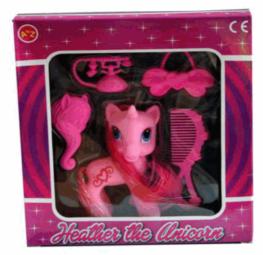

# **Product Code:** 31022 **Description:** 26CM RAG DOLL (3 ASSTD) Inner/ Outer: 24 / 48 **Barcode: Product Code:** 36122 **Description: UNICORN WITH ACCS** Inner/ Outer: 12 / 36 Barcode: **Product Code:** 36020 **Description:** MY MINI HOUSE (4 ASSTD) Inner/ Outer: 12 / 36 **Barcode:**