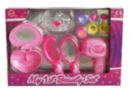

kaged size 15 x 26 x 8 cm Suitable for ages 10 Months & up











Packaged size 18 x 29 x 7 cm

# 37611 **Description:** DR SET (2 ASSTD) Inner/ Outer: 12 / 48 **Barcode: Product Code:** 32004 **Description:** PLASTIC DOLL DRESS UP Inner/ Outer: 24 / 48 Barcode: **Product Code:** 36103 **Description:** MY PET PLAYSET (4 ASS) Inner/ Outer: 24 / 48 **Barcode:**

**Product Code:** 





Packaged size 36 x 25 x 4 cm



Packaged size 30 x 27 x 5 cm



Packaged size 19 x 14 x 8 cm

# **Product Code:** 32310 **Description: UNICORN SET** Inner/ Outer: 24 / 48 **Barcode: Product Code:** 36112 **Description:** BEAUTY SET (3 ASSTD) Inner/ Outer: 12 / 36 **Barcode: Product Code:** 36009 **Description:** 32CM TRENDY DOLL (2 ASS) Inner/ Outer: 12 / 48 **Barcode:**



Packaged size 20 x 22 x 6 cm







Packaged size 27 x 20 x 5 cm





Approx Doll sixe 32cm Packaged size 22 x 33 x 10 cm

# Product Code: 36019 Description: FAIRY DOLL (2 ASSTD) Inner/ Outer: 12 / 48 Barcode: 5 012866 360193







Approx doll size - 30cm Packaged size 20 x 33 x 6 cm







Packaged size 25 x 20 x 4 cm

Approx doll size 20cm



Packaged size 19 x 15 x 8 cm

# **Product Code:** 32360 **Description:** 3PCS MERMAID SISTERS (31049) Inner/ Outer: 12 / 36 **Barcode: Product Code:** 31043 **Description:** 28CM RAG DOLL IN COLOURFUL OUTFIT (3ASS)

Inner/ Outer:

12 / 36

Barcode:

**Product Code:** 

**Description:** 

Inner/ Outer:

MY PET PLAYSET (6 ASSTD)

36101

24 / 48

**Barcode:** 



28cm Soft Doll Suitable for ages 10 months & up Packaged size 12 x 30 x 7 cm



Packaged size 30 x 26 x 4 cm Approx doll