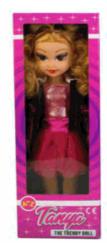

# **Product Code:**

30013

# **Description:**

BEAUTY SET (4 ASSTD)

### Inner/ Outer:

12 / 24

# Barcode: