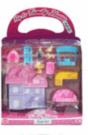

### **Product Code:**

37650

### **Description:**

TRENDY BEAUTY SET IN BACKPACK (2 ASSTD)

### Inner/ Outer:

12 / 36

### **Barcode:**

Packaged size 29 x 23 x 6 cm

Packaged size 33 x 30 x 6 cm

Packaged size 22 x 23 x 7 cm