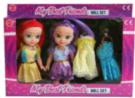

arcode: **Product Code:** 36103 **Description:** MY PET PLAYSET (4 ASS) Inner/ Outer: 24 / 48 **Barcode:**

**Product Code:** 





Packaged size 36 x 25 x 4 cm



Packaged size 30 x 27 x 5 cm



Packaged size 19 x 14 x 8 cm

# **Product Code:** 32310 **Description: UNICORN SET** Inner/ Outer: 24 / 48 **Barcode: Product Code:** 36112 **Description:** BEAUTY SET (3 ASSTD) Inner/ Outer: 12 / 36 **Barcode: Product Code:** 36009 **Description:** 32CM TRENDY DOLL (2 ASS) Inner/ Outer: 12 / 48 **Barcode:**



Packaged size 20 x 22 x 6 cm







Packaged size 27 x 20 x 5 cm





Approx Doll sixe 32cm Packaged size 22 x 33 x 10 cm

# Product Code: 36019 Description: FAIRY DOLL (2 ASSTD) Inner/ Outer: 12 / 48 Barcode: 5 012866 360193







Approx doll size - 30cm Packaged size 20 x 33 x 6 cm







Packaged size 25 x 20 x 4 cm

Approx doll size 20cm



Packaged size 19 x 15 x 8 cm

# **Product Code:** 32360 **Description:** 3PCS MERMAID SISTERS (31049) Inner/ Outer: 12 / 36 **Barcode: Product Code:** 31043 **Description:** 28CM RAG DOLL IN COLOURFUL OUTFIT (3ASS)

Inner/ Outer:

12 / 36

Barcode:

**Product Code:** 

**Description:** 

Inner/ Outer:

MY PET PLAYSET (6 ASSTD)

36101

24 / 48

**Barcode:** 



28cm Soft Doll Suitable for ages 10 months & up Packaged size 12 x 30 x 7 cm



Packaged size 30 x 26 x 4 cm Approx doll size 15 cm

Packaged size 27 x 21 x 7 cm

| Product Code:<br>36120            |
|-----------------------------------|
| Description:                      |
| UNICORN WITH HOUSE (2 ASSTD)      |
| (27.55.2)                         |
| Inner/ Outer: