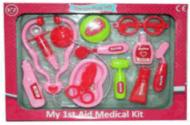

# 37611 **Description:** DR SET (2 ASSTD) Inner/ Outer: 12 / 48 **Barcode: Product Code:** 32004 **Description:** PLASTIC DOLL DRESS UP Inner/ Outer: 24 / 48 Barcode: **Product Code:** 36103 **Description:** MY PET PLAYSET (4 ASS) Inner/ Outer: 24 / 48 **Barcode:**