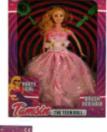

28cm Soft Doll Suitable for ages 10 months & up Packaged size 12 x 30 x 7 cm

Packaged size 30 x 26 x 4 cm Approx doll size 15 cm

Packaged size 27 x 21 x 7 cm

| Product Code:<br>36120            |
|-----------------------------------|
| Description:                      |
| UNICORN WITH HOUSE (2 ASSTD)      |
| (27.55.2)                         |
| Inner/ Outer:                     |
| 12 / 24                           |
|                                   |
| Barcode:                          |
|                                   |
| 5 012866 361206                   |
|                                   |
| Braduct Codo:                     |
| Product Code:<br>31112            |
| Description:                      |
| HOLLY THE HORSE PLAYSET (3 ASSTD) |
|                                   |
| Inner/ Outer:                     |
| 12 / 48                           |
|                                   |
| Barcode:                          |
|                                   |
| 5 012866 311126                   |
|                                   |
| Braduct Codo:                     |
| Product Code:<br>31051            |
| Description:                      |
| TASMIN DOLL 28CM BALL DRESS       |
|                                   |
| Inner/ Outer:                     |
| 12 / 48                           |
|                                   |
| Barcode:                          |
|                                   |
| 5 012866 310518                   |