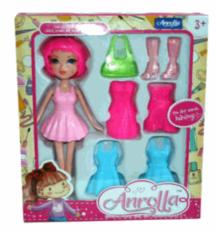

# Product Code:

32009

# **Description:**

**BEST FRIENDS PARTY DOLLS** 

### Inner/ Outer:

12 / 24

# Barcode: