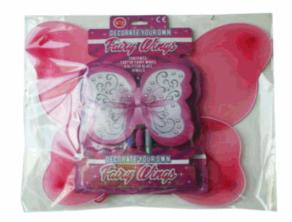

**Product Code:** 

**Description:** 

DECORATE FAIRY WINGS

37440

Packaged size 42 x 34 x 2 cm