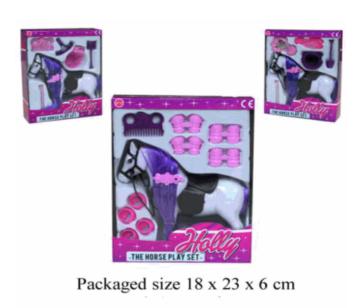

28cm Soft Doll Suitable for ages 10 months & up Packaged size 12 x 30 x 7 cm

Packaged size 30 x 26 x 4 cm Approx doll size 15 cm

Packaged size 27 x 21 x 7 cm

| Product Code:<br>36120            |
|-----------------------------------|
| Description:                      |
| UNICORN WITH HOUSE (2 ASSTD)      |
| (27.55.2)                         |
| Inner/ Outer:                     |
| 12 / 24                           |
|                                   |
| Barcode:                          |
|                                   |
| 5 012866 361206                   |
|                                   |
| Braduct Codo:                     |
| Product Code:<br>31112            |
| Description:                      |
| HOLLY THE HORSE PLAYSET (3 ASSTD) |
|                                   |
| Inner/ Outer:                     |
| 12 / 48                           |
|                                   |
| Barcode:                          |
|                                   |
| 5 012866 311126                   |
|                                   |
| Braduct Codo:                     |
| Product Code:<br>31051            |
| Description:                      |
| TASMIN DOLL 28CM BALL DRESS       |
|                                   |
| Inner/ Outer:                     |
| 12 / 48                           |
|                                   |
| Barcode:                          |
|                                   |
| 5 012866 310518                   |