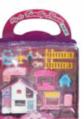

# Product Code:

32009

# **Description:**

**BEST FRIENDS PARTY DOLLS** 

### Inner/ Outer:

12 / 24

# Barcode: