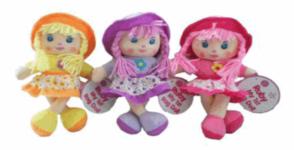

# 37002 **Description:** CYO WALL POSTER - PRINCESS (MED) Inner/ Outer: 24 / 48 **Barcode: Product Code:** 32292 **Description:** ANIMAL PLAYSET (8 ASSTD) Inner/ Outer: 24 / 48 **Barcode: Product Code:** 31006 **Description:**

**Product Code:** 



Packaged size 8 x 26 x 8 cm



Packaged size 18 x 14 x 10 cm





# Barcode:

12 / 36



Inner/ Outer:

28CM RAG DOLL IN DRESS (3 ASSTD)

# **Product Code:** 31022 **Description:** 26CM RAG DOLL (3 ASSTD) Inner/ Outer: 24 / 48 **Barcode: Product Code:** 36122 **Description: UNICORN WITH ACCS** Inner/ Outer: 12 / 36 Barcode: **Product Code:** 36020 **Description:** MY MINI HOUSE (4 ASSTD) Inner/ Outer: 12 / 36 **Barcode:**





Packaged size 15 x 26 x 8 cm Suitable for ages 10 Months & up











Packaged size 18 x 29 x 7 cm

# 37611 **Description:** DR SET (2 ASSTD) Inner/ Outer: 12 / 48 **Barcode: Product Code:** 32004 **Description:** PLASTIC DOLL DRESS UP Inner/ Outer: 24 / 48 Barcode: **Product Code:** 36103 **Description:** MY PET PLAYSET (4 ASS) Inner/ Outer: 24 / 48 **Barcode:**

**Product Code:** 





Packaged size 36 x 25 x 4 cm



Packaged size 30 x 27 x 5 cm



Packaged size 19 x 14 x 8 cm

# **Product Code:** 32310 **Description: UNICORN SET** Inner/ Outer: 24 / 48 **Barcode: Product Code:** 36112 **Description:** BEAUTY SET (3 ASSTD) Inner/ Outer: 12 / 36 **Barcode: Product Code:** 36009 **Description:** 32CM TRENDY DOLL (2 ASS) Inner/ Outer: 12 / 48 **Barcode:**



Packaged size 20 x 22 x 6 c