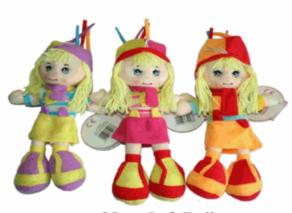

# Barcode:

12 / 36

Inner/ Outer:

28CM RAG DOLL IN DRESS (3 ASSTD)

# **Product Code:** 31022 **Description:** 26CM RAG DOLL (3 ASSTD) Inner/ Outer: 24 / 48 **Barcode: Product Code:** 36122 **Description: UNICORN WITH ACCS** Inner/ Outer: 12 / 36 Barcode: **Product Code:** 36020 **Description:** MY MINI HOUSE (4 ASSTD) Inner/ Outer: 12 / 36 **Barcode:**