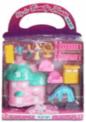

# **Product Code:**

32005

### **Description:**

PLASTIC DOLL WITH DRESSES & HAIR

### Inner/ Outer:

12 / 36

### **Barcode:**