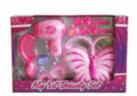

# **Product Code:** 32310 **Description: UNICORN SET** Inner/ Outer: 24 / 48 **Barcode: Product Code:** 36112 **Description:** BEAUTY SET (3 ASSTD) Inner/ Outer: 12 / 36 **Barcode: Product Code:** 36009 **Description:** 32CM TRENDY DOLL (2 ASS) Inner/ Outer: 12 / 48 **Barcode:**