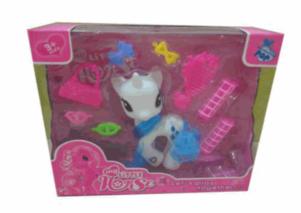

# **Product Code:** 31022 **Description:** 26CM RAG DOLL (3 ASSTD) Inner/ Outer: 24 / 48 **Barcode: Product Code:** 36122 **Description: UNICORN WITH ACCS** Inner/ Outer: 12 / 36 Barcode: **Product Code:** 36020 **Description:** MY MINI HOUSE (4 ASSTD) Inner/ Outer: 12 / 36 **Barcode:**