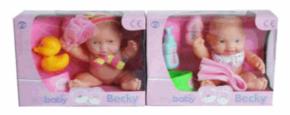

### **Product Code:**

36003

# **Description:**

MY 1ST BABY DOLL (2 ASSTD)

# Inner/ Outer:

12 / 24

### **Barcode:**

# Approx doll size 24cm

Packaged size 16 x 25 x 4 cm