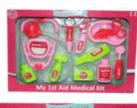

# 37611 **Description:** DR SET (2 ASSTD) Inner/ Outer: 12 / 48 **Barcode: Product Code:** 32004 **Description:** PLASTIC DOLL DRESS UP Inner/ Outer: 24 / 48 Barcode: **Product Code:** 36103 **Description:** MY PET PLAYSET (4 ASS) Inner/ Outer: 24 / 48 **Barcode:**