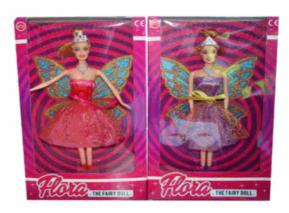

# Product Code: 36019 Description: FAIRY DOLL (2 ASSTD) Inner/ Outer: 12 / 48 Barcode: 5 012866 360193

Approx doll size - 30cm Packaged size 20 x 33 x 6 cm

Packaged size 25 x 20 x 4 cm

Approx doll size 20cm