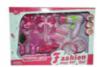

### **Description:**

TRENDY BEAUTY SET IN BACKPACK (2 ASSTD)

### Inner/ Outer:

12 / 36

### **Barcode:**

Packaged size 29 x 23 x 6 cm

Packaged size 33 x 30 x 6 cm

Packaged size 22 x 23 x 7 cm