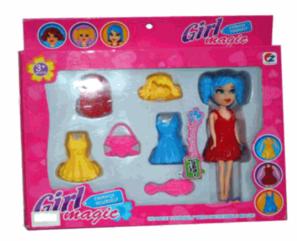

10 cm





# Barcode:

12 / 36



Inner/ Outer:

28CM RAG DOLL IN DRESS (3 ASSTD)

# **Product Code:** 31022 **Description:** 26CM RAG DOLL (3 ASSTD) Inner/ Outer: 24 / 48 **Barcode: Product Code:** 36122 **Description: UNICORN WITH ACCS** Inner/ Outer: 12 / 36 Barcode: **Product Code:** 36020 **Description:** MY MINI HOUSE (4 ASSTD) Inner/ Outer: 12 / 36 **Barcode:**





Packaged size 15 x 26 x 8 cm Suitable for ages 10 Months & up











Packaged size 18 x 29 x 7 cm

# 37611 **Description:** DR SET (2 ASSTD) Inner/ Outer: 12 / 48 **Barcode: Product Code:** 32004 **Description:** PLASTIC DOLL DRESS UP Inner/ Outer: 24 / 48 Barcode: **Product Code:** 36103 **Description:** MY PET PLAYSET (4 ASS) Inner/ Outer: 24 / 48 **Barcode:**

**Product Code:** 





Packaged size 36 x 25 x 4 cm



Packaged size 30 x 27 x 5 cm



Packaged size 19 x 14 x 8 cm

# **Product Code:** 32310 **Description: UNICORN SET** Inner/ Outer: 24 / 48 **Barcode: Product Code:** 36112 **Description:** BEAUTY SET (3 ASSTD) Inner/ Outer: 12 / 36 **Barcode: Product Code:** 36009 **Description:** 32CM TRENDY DOLL (2 ASS) Inner/ Outer: 12 / 48 **Barcode:**



Packaged size 20 x 22 x 6 cm







Packaged size 27 x 20 x 5 cm





Approx Doll sixe 32cm Packaged size 22 x 33 x 10 cm

# Product Code: 36019 Description: FAIRY DOLL (2 ASSTD) Inner/ Outer: 12 / 48 Barcode: 5 012866 360193







Approx doll size - 30cm Packaged size 20 x 33 x 6 cm







Packaged size 25 x 20 x 4 cm

Approx doll size 20cm



Packaged size 19 x 15 x 8 cm

# **Product Code:** 32360 **Description:** 3PCS MERMAID SISTERS (31049) Inn