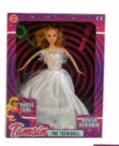

28cm Soft Doll Suitable for ages 10 months & up Packaged size 12 x 30 x 7 cm

Packaged size 30 x 26 x 4 cm Approx doll size 15 cm

Packaged size 27 x 21 x 7 cm

| Product Code:<br>36120            |
|-----------------------------------|
| Description:                      |
| UNICORN WITH HOUSE (2 ASSTD)      |
| (27.55.2)                         |
| Inner/ Outer:                     |
| 12 / 24                           |
|                                   |
| Barcode:                          |
|                                   |
| 5 012866 361206                   |
|                                   |
| Braduct Codo:                     |
| Product Code:<br>31112            |
| Description:                      |
| HOLLY THE HORSE PLAYSET (3 ASSTD) |
|                                   |
| Inner/ Outer:                     |
| 12 / 48                           |
|                                   |
| Barcode:                          |
|                                   |
| 5 012866 311126                   |
|                                   |
| Braduct Codo:                     |
| Product Code:<br>31051            |
| Description:                      |
| TASMIN DOLL 28CM BALL DRESS       |
|                                   |
| Inner/ Outer:                     |
| 12 / 48                           |
|                                   |
| Barcode:                          |
|                                   |
| 5 012866 310518                   |