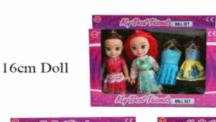

48 Barcode: **Product Code:** 36103 **Description:** MY PET PLAYSET (4 ASS) Inner/ Outer: 24 / 48 **Barcode:**

**Product Code:** 





Packaged size 36 x 25 x 4 cm



Packaged size 30 x 27 x 5 cm



Packaged size 19 x 14 x 8 cm

# **Product Code:** 32310 **Description: UNICORN SET** Inner/ Outer: 24 / 48 **Barcode: Product Code:** 36112 **Description:** BEAUTY SET (3 ASSTD) Inner/ Outer: 12 / 36 **Barcode: Product Code:** 36009 **Description:** 32CM TRENDY DOLL (2 ASS) Inner/ Outer: 12 / 48 **Barcode:**



Packaged size 20 x 22 x 6 cm







Packaged size 27 x 20 x 5 cm





Approx Doll sixe 32cm Packaged size 22 x 33 x 10 cm

# Product Code: 36019 Description: FAIRY DOLL (2 ASSTD) Inner/ Outer: 12 / 48 Barcode: 5 012866 360193







Approx doll size - 30cm Packaged size 20 x 33 x 6 cm







Packaged size 25 x 20 x 4 cm

Approx doll size 20cm



Packaged size 19 x 15 x 8 cm

# **Product Code:** 32360 **Description:** 3PCS MERMAID SISTERS (31049) Inner/ Outer: 12 / 36 **Barcode: Product Code:** 31043 **Description:** 28CM RAG DOLL IN COLOURFUL OUTFIT (3ASS)

Inner/ Outer:

12 / 36

Barcode:

**Product Code:** 

**Description:** 

Inner/ Outer:

MY PET PLAYSET (6 ASSTD)

36101

24 / 48

**Barcode:** 



28cm Soft Doll Suitable for ages 10 months & up Packaged size 12 x 30 x 7 cm



Packaged size 30 x 26 x 4 cm Approx doll size 15 cm

Packaged size 27 x 21 x 7 cm

| Product Code:<br>36120            |
|-----------------------------------|
| Description:                      |
| UNICORN WITH HOUSE (2 ASSTD)      |
| (27.55.2)                         |
| Inner/ Outer: