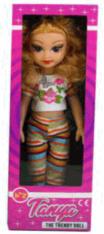

### **Product Code:**

36003

# **Description:**

MY 1ST BABY DOLL (2 ASSTD)

# Inner/ Outer:

12 / 24

### **Barcode:**

# Approx doll size 24cm

Packaged size 16 x 25 x 4 cm