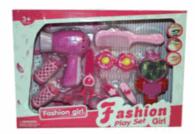

### **Description:**

PLASTIC DOLL WITH DRESSES & HAIR

### Inner/ Outer:

12 / 36

### **Barcode:**