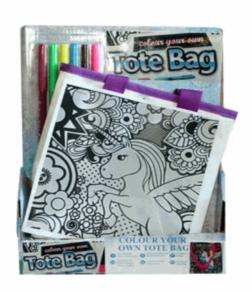

**Product Code:** 

**Description:** 

DECORATE FAIRY WINGS

37440

Packaged size 42 x 34 x 2 cm