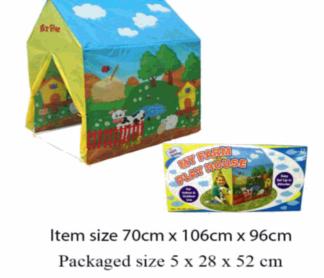

# Product Code: 01545 Description: FARM PLAY HOUSE Inner/ Outer: 1 / 12 Barcode: 5 012866 015451

**Product Code:** 08001