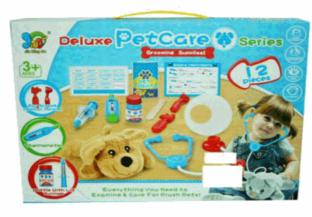

# **Product Code:** 30993 **Description:** PET CARE 12PCS 2 ASSTD Inner/ Outer: 1 / 12 **Barcode: Product Code:** 06163 **Description:** 48PCS FARM PUZZLE JUMBO Inner/ Outer: 1 / 12 Barcode: **Product Code:** 02190 **Description:**