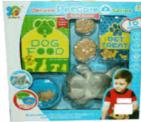

# Product Code: 30992 Description: PET CARE 10PCS 2 ASSTD Inner/ Outer:

### Barcode:

1 / 12