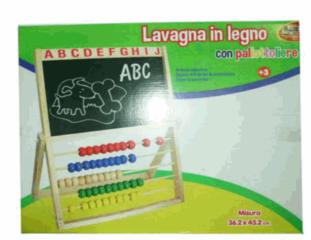

### **Product Code:**

65824

### **Description:**

WOOD BLACKBOARD/ABACUS

### Inner/ Outer:

1 / 12