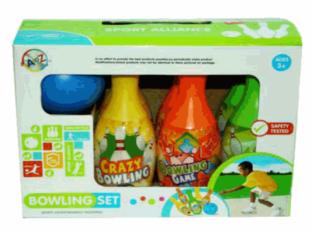

### **Product Code:**

08116

### **Description:**

**BOWLING GAME** 

### Inner/ Outer:

1 / 24

Packaged size 34 x 27 x 6 cm

Packaged size 60 x 10 x 12 cm

Packaged size 28 x 21 x 15 cm