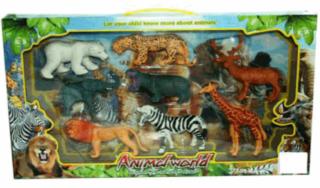

### **Product Code:**

06007

### **Description:**

**8PCS WILD ANIMALS** 

### Inner/ Outer:

1 / 12

Packaged size 50 x 30 x 5 cm