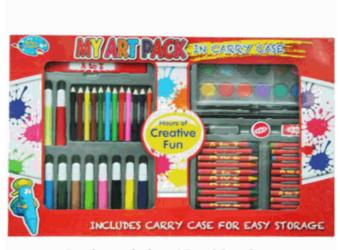

## **Product Code:** 08838 **Description:** EGG SPLAT GAME Inner/ Outer: 1 / 24 **Barcode: Product Code:** 32137 **Description:** 66PCS ARTS & CRAFT SET IN CASE Inner/ Outer: 12 / 24 Barcode: **Product Code:** 01723 **Description: DRUM SET** Inner/ Outer: 12 / 24 **Barcode:**