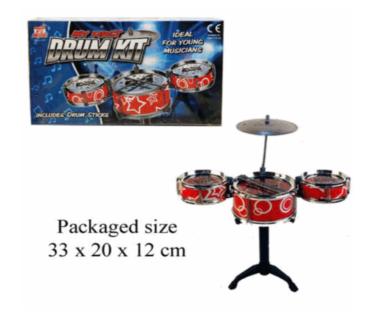

## **Product Code:** 08838 **Description:** EGG SPLAT GAME Inner/ Outer: 1 / 24 **Barcode: Product Code:** 32137 **Description:** 66PCS ARTS & CRAFT SET IN CASE Inner/ Outer: 12 / 24 Barcode: **Product Code:** 01723 **Description: DRUM SET** Inner/ Outer: 12 / 24 **Barcode:**

Packaged size 27 x 27 x 5 cm

Packaged size 47 x 32 x 3 cm