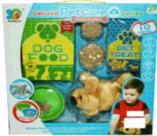

# **Product Code:** 30993 **Description:** PET CARE 12PCS 2 ASSTD Inner/ Outer: 1 / 12 **Barcode: Product Code:** 06163 **Description:** 48PCS FARM PUZZLE JUMBO Inner/ Outer: 1 / 12 Barcode: **Product Code:** 02190 **Description:**