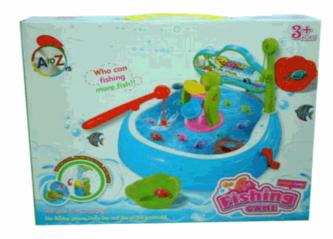

### **Product Code:**

08090

### **Description:**

WATER FUN FISHING GAME

### Inner/ Outer:

1 / 24

### **Barcode:**