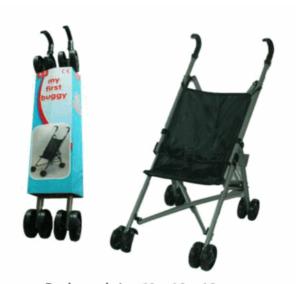

### **Product Code:**

30219

### **Description:**

**DOLLS BUGGY - BLACK** 

### Inner/ Outer:

1 / 18

### Barcode: