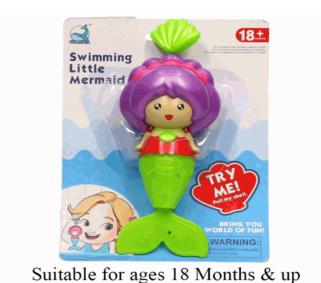

# **Product Code:**

61060

### **Description:**

**SWIMMING MERMAID** 

# Inner/ Outer:

24 / 72

#### **Barcode:**

Packaged size 15 x 20 x 6 cm