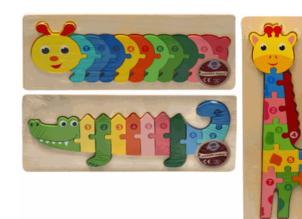

# **Description:**

WOODEN ANIMAL PUZZLE (3 ASSTD)

#### Barcode:

Suitable for ages 18 months & up Packaged size 30 x 13 x 2 cm