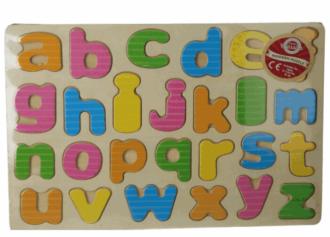

### **Product Code:**

65915

### **Description:**

LOWER CASE ABC PUZZLE 30X22X1CM

# Inner/ Outer:

24 / 48

#### **Barcode:**

Suitable for ages 24 months & up Packaged Size 30 x 22 x 1 cm