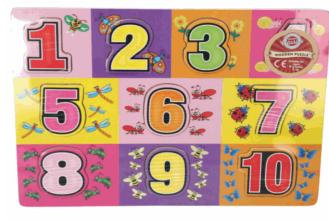

# **Product Code:**

65905

### **Description:**

WOOD PUZZLE NUMBER PINK

# Inner/ Outer:

24 / 48

#### **Barcode:**

Packaged size 29 x 22 x 1 cm Suitable for ages 18 months & up