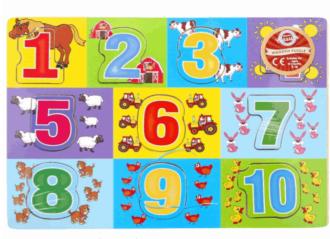

### **Product Code:**

65906

### **Description:**

WOOD PUZZLE NUMBERS BLUE

# Inner/ Outer:

24 / 48

### Barcode:

Packaged size 29 x 22 x 1 cm Suitable for ages 18 months & up