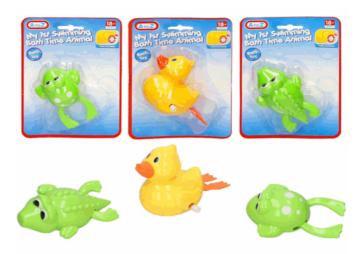

### **Description:**

**BATH ANIMALS (3 ASST)** 

#### Barcode:

Suitable for ages 18 Months & up Packaged size 14 x 20 x 7 cm