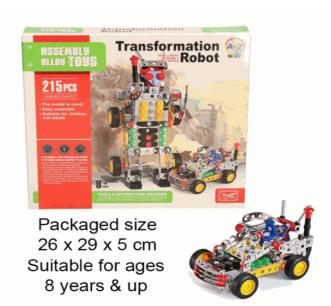

#### **Product Code:**

06780

### **Description:**

METAL MECHANIC TRANSFORMER TRUCK 215PCS

# Inner/ Outer:

1 / 18

**Barcode:** 

Packaged size 32 x 23 x 6 cm Suitable for ages 8 years & up

Packaged size 30 x 30 x 30cm

06772