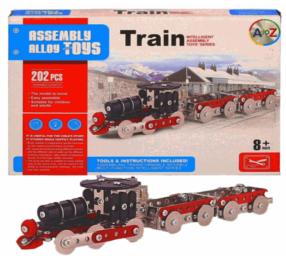

# **Description:**

METAL MECHANIC TRAIN 202PCS

# Inner/ Outer:

1 / 18

**Barcode:** 

THIS IS NOT A TOY Packaged size 38 x 38 x 2 cm Suitable for ages 8 years & up

Packaged size 21 x 24 x 6 cm Suitable for ages 8 years & up

Suitable for ages 8 years & up Packaged size 35 x 25 x 5 cm

02062