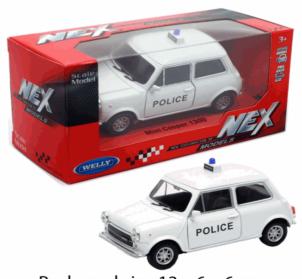

# **Description:**

DC POLICE MINI COOPER 1300

# Inner/ Outer:

24 / 48

**Barcode:** 

Packaged size 12 x 10 x 30 cm

Suitable for ages 8 years & up Packaged size 25 x 19 x 5 cm

Packaged size 13 x 6 x 6 cm

08066

**Description:** 