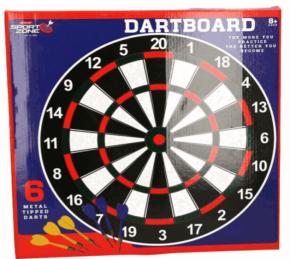

# Inner/ Outer:

24 / 48

**Barcode:** 

Packaged size 12 x 10 x 30 cm

Suitable for ages 8 years & up Packaged size 25 x 19 x 5 cm

Packaged size 13 x 6 x 6 cm

08066

**Description:** 

DARTBOARD SET 38CM