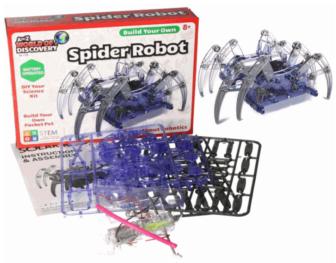

06188D

**Description:** 

SIZE 7 DEFLATED BASKETBALL

### Inner/ Outer:

1 / 24

Barcode:



# Product Code:

02138

# **Description:**

DIY SPIDER ROBOT

### Inner/ Outer:

12 / 24

Barcode:



Product Code:

09131

# **Description:**

DC POLICE MINI COOPER 1300

# Inner/ Outer:

24 / 48

**Barcode:** 





Packaged size 12 x 10 x 30 cm



Suitable for ages 8 years & up Packaged size 25 x 19 x 5 cm



Packaged size 13 x 6 x 6 cm

08066

**Description:** 

DARTBOARD SET 38CM

### Inner/ Outer:

1 / 12

Barcode:



### Product Code:

02139

### **Description:**

12 IN 1 MAGNETIC SET

#### Inner/ Outer:

12 / 24

Barcode:



## Product Code:

06770

# **Description:**

METAL MECHANIC TRAIN 202PCS

# Inner/ Outer:

1 / 18

**Barcode:** 





THIS IS NOT A TOY Packaged size 38 x 38 x 2 cm Suitable for ages 8 years & up



Packaged size 21 x 24 x 6 cm Suitable for ages 8 years & up



Suitable for ages 8 years & up Packaged size 35 x 25 x 5 cm

02062

#### **Description:**

**VOLCANIC ERUPTION & DINO DIG** 

### Inner/ Outer:

1 / 18

#### Barcode:



# Product Code:

06188

#### **Description:**

BASKETBALL SIZE 7 INFLATED

###