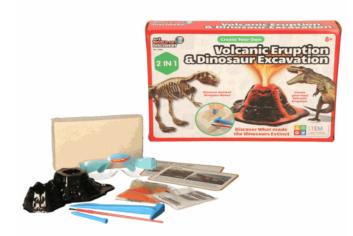

02062

#### **Description:**

**VOLCANIC ERUPTION & DINO DIG** 

### Inner/ Outer:

1 / 18

#### Barcode: