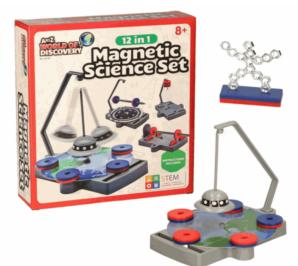

### **Description:**

12 IN 1 MAGNETIC SET

#### Inner/ Outer:

12 / 24

Barcode:

## Product Code:

06770