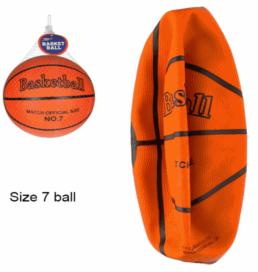

06188D

**Description:** 

SIZE 7 DEFLATED BASKETBALL

# Product Code:

06188

#### **Description:**

BASKETBALL SIZE 7 INFLATED