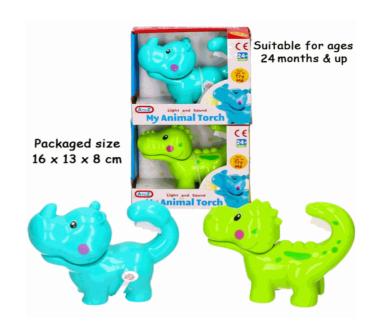

### **Product Code:**

65031

### **Description:**

LIGHT & SOUND ANIMAL TORCH 2 ASSTD

### Inner/ Outer:

12 / 24

### Barcode:

Packaged size 30 x 22 x 1cm Suitable for ages 24 months & up