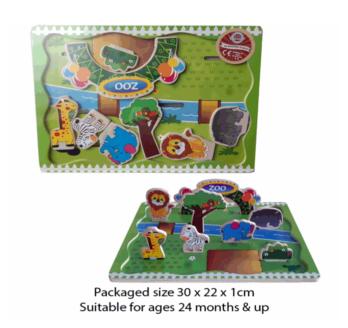

## **Product Code:** 65912 **Description:** WOOD 3D PUZZLE FARM Inner/ Outer: 12 / 36 **Barcode: Product Code:** 65911 **Description:** WOOD 3D PUZZLE SAFARI Inner/ Outer: 12 / 36 Barcode: **Product Code:** 55064 **Description:** PUZZLE CLOCK (4 ASSTD) Inner/ Outer: 18 / 36

Packaged size 30 x 22 x 1cm Suitable for ages 24 months & up