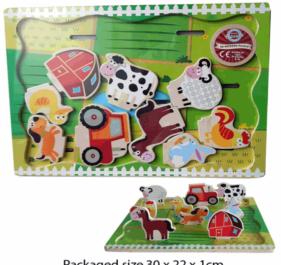

## **Product Code:** 65912 **Description:** WOOD 3D PUZZLE FARM Inner/ Outer: 12 / 36 **Barcode: Product Code:** 65911 **Description:** WOOD 3D PUZZLE SAFARI Inner/ Outer: 12 / 36 Barcode: **Product Code:** 55064 **Description:** PUZZLE CLOCK (4 ASSTD) Inner/ Outer: 18 / 36

Packaged size 30 x 22 x 1cm Suitable for ages 24 months & up