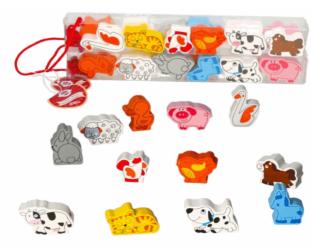

## **Product Code:** 65912 **Description:** WOOD 3D PUZZLE FARM Inner/ Outer: 12 / 36 **Barcode: Product Code:** 65911 **Description:** WOOD 3D PUZZLE SAFARI Inner/ Outer: 12 / 36 Barcode: **Product Code:** 55064 **Description:** PUZZLE CLOCK (4 ASSTD) Inner/ Outer: 18 / 36