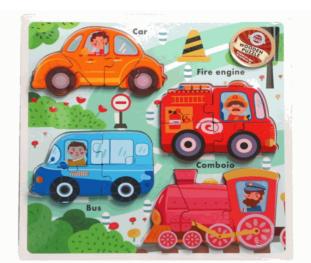

### **Product Code:**

65937

### **Description:**

WOOD VEHICLE PUZZLE

### **Barcode:**

Suitable for ages 18 Months & up Packaged size 30 x 30 x 1 cm