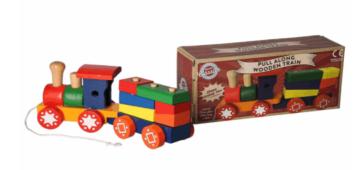

## Product Code: 65820 Description: WOODEN TRAIN & CARRIAGE Inner/ Outer: 12 / 24 Barcode:

Packaged size 22 x 9 x 7 cm Suitable for ages 18 Months & up