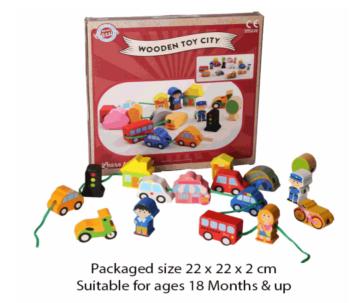

### **Product Code:**

65825

### **Description:**

WOODEN - BEAD CITY

### Inner/ Outer:

12 / 24