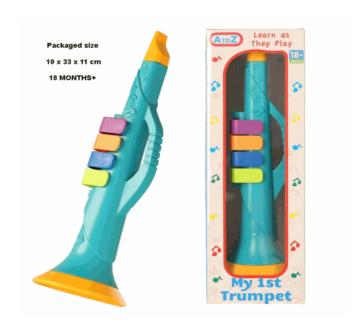

### **Product Code:**

65031

### **Description:**

LIGHT & SOUND ANIMAL TORCH 2 ASSTD

### Inner/ Outer:

12 / 24