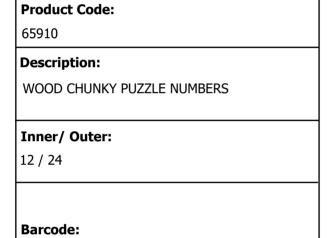

### **Product Code:**

65874

### **Description:**

CHUNKY WOOD NUMBERS 10PCS

### Inner/ Outer:

12 / 24

### Barcode:

Suitable for ages 18 Months & up Packaged size 4 x 30 x 4 cm