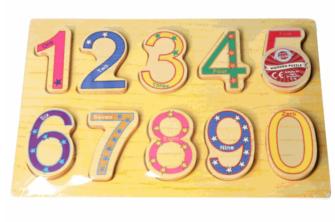

### **Product Code:**

65874

### **Description:**

CHUNKY WOOD NUMBERS 10PCS

### Inner/ Outer:

12 / 24

### Barcode:

Suitable for ages 18 Months & up Packaged size 4 x 30 x 4 cm