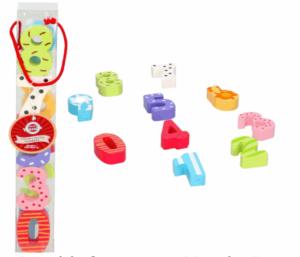

### **Product Code:**

65875

### **Description:**

CHUNKY WOOD THREAD ANIMALS 12PCS

### Inner/ Outer:

12 / 24

Suitable for ages 18 Months & up Packaged size 4 x 30 x 4 cm