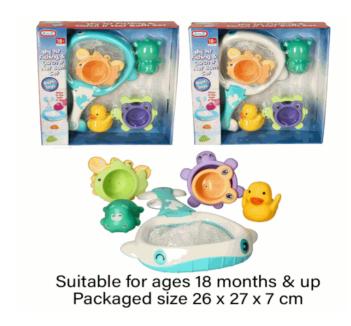

# Product Code: 61062 Description: BATH NET PLAY SET Inner/ Outer: 12 / 24 Barcode: 5 012866 610625

Packaged size 29 x 22 x 2 cm Suitable for ages 18 months & up