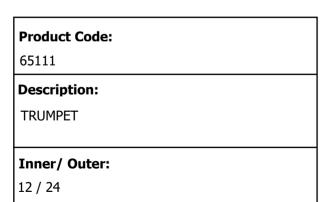

### **Product Code:**

65031

### **Description:**

LIGHT & SOUND ANIMAL TORCH 2 ASSTD

### Inner/ Outer:

12 / 24