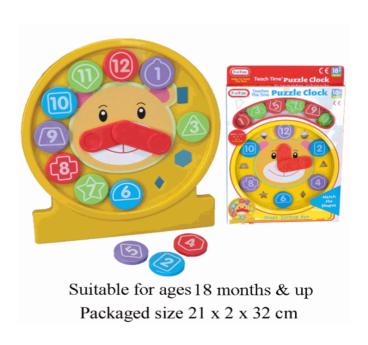

## **Product Code:** 65912 **Description:** WOOD 3D PUZZLE FARM Inner/ Outer: 12 / 36 **Barcode: Product Code:** 65911 **Description:** WOOD 3D PUZZLE SAFARI Inner/ Outer: 12 / 36 Barcode: **Product Code:** 55064 **Description:** PUZZLE CLOCK (4 ASSTD) Inner/ Outer: 18 / 36