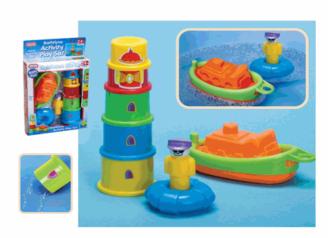

### **Product Code:**

55078

### **Description:**

LIGHTHOUSE BATH TIME SET

### Inner/ Outer:

12 / 24

Packaged size 8 x 26 x 8 cm

Suitable for ages 24 months & up Packaged size 18 x 4 x 30 cm