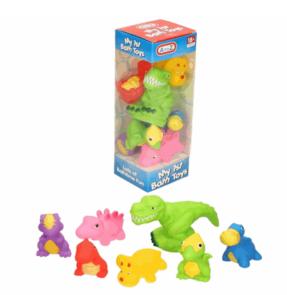

### **Product Code:**

61039

### **Description:**

BATH TOY 6PCS DINOSAURS

### Inner/ Outer:

12 / 24