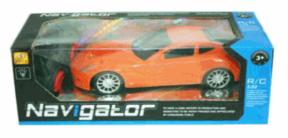

### **Product Code:**

01223

### **Description:**

**RDC RACER** 

### Inner/ Outer:

1 / 18

### Barcode: