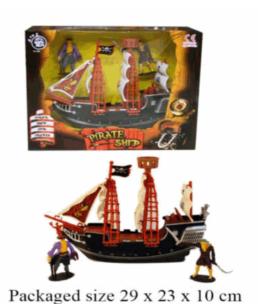

## **Product Code:** 02826 **Description:** PIRATE SET Inner/ Outer: 12 / 24 **Barcode: Product Code:** 09700 **Description: NEW HOLLAND TRACTOR 1:32** Inner/ Outer: 12 / 24 **Barcode: Product Code:** 01396 **Description:** TIN CAN ALLEY GAME (01397) Inner/ Outer: 12 / 24