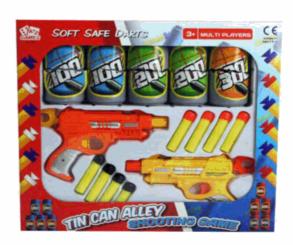

## **Product Code:** 02826 **Description:** PIRATE SET Inner/ Outer: 12 / 24 **Barcode: Product Code:** 09700 **Description: NEW HOLLAND TRACTOR 1:32** Inner/ Outer: 12 / 24 **Barcode: Product Code:** 01396 **Description:** TIN CAN ALLEY GAME (01397) Inner/ Outer: 12 / 24