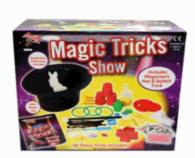

### **Product Code:**

00109

### **Description:**

MAGIC TRICK SET WITH HAT (00102)

### Inner/ Outer:

1 / 24

### **Barcode:**

Suitable for ages 6 years & up

Packaged size 28 x 24 x 14 cm