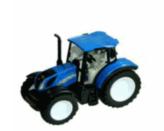

## **Product Code:** 02826 **Description:** PIRATE SET Inner/ Outer: 12 / 24 **Barcode: Product Code:** 09700 **Description: NEW HOLLAND TRACTOR 1:32** Inner/ Outer: 12 / 24 **Barcode: Product Code:** 01396 **Description:** TIN CAN ALLEY GAME (01397) Inner/ Outer: 12 / 24