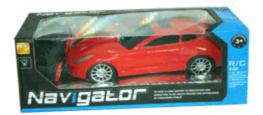

### **Product Code:**

01223

### **Description:**

**RDC RACER** 

### Inner/ Outer:

1 / 18

### Barcode: