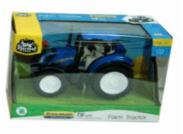

## **Product Code:** 02826 **Description:** PIRATE SET Inner/ Outer: 12 / 24 **Barcode: Product Code:** 09700 **Description: NEW HOLLAND TRACTOR 1:32** Inner/ Outer: 12 / 24 **Barcode: Product Code:** 01396 **Description:** TIN CAN ALLEY GAME (01397) Inner/ Outer: 12 / 24