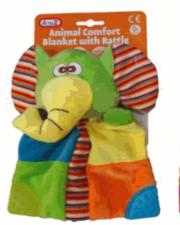

#### **Description:**

ANIMAL COMFORT BLANKET (2 ASSTD)

# Inner/ Outer:

12 / 24

Packaged size 11 x 22 x 15 cm Suitable for ages Birth & up

Packaged size 13 x 18 x 12 cm Suitable for ages Birth & up

Packaged size 4 x 32 x 23 cm Suitable for ages Birth & up

63317