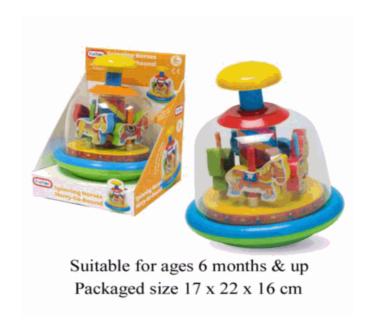

Packaged size 13 x 19 x 11 cm Suitable for ages Birth & up

Suitable for ages 24 months & up Packaged size  $10 \times 23 \times 10$  cm

Packaged size 23 x 23 x 9 cm Suitable for ages Birth & up

55373

# **Description:**

MERRY GO ROUND SPIN HORSES (O)

# Inner/ Outer:

12 / 24