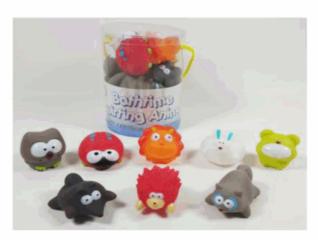

#### **Description:**

**8 PCS SQUIRTING ANIMALS** 

# Inner/ Outer:

12 / 24

#### **Barcode:**

Packaged size 11 x 15 x 15 cm

Suitable for ages 6 months & up

Packaged size 14 x 24 x 14 cm Suitable for ages Birth & up

Suitable for ages Birth & up Packaged size 12 x 16 x 12 cm