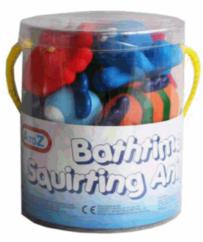

# **Product Code:** 63030 **Description:** 6PCS SQUIRTING ANIMALS Inner/ Outer: 12 / 24 Barcode: **Product Code:** 65033 **Description:** 4 PCS SQUIRTING MERMAID IN TUBE Inner/ Outer: 12 / 24 Barcode: **Product Code:** 65029 **Description: 8PCS BATH/SAND SET** Inner/ Outer: 12 / 24

Packaged size 12 x 16 x 12 cm Suitable for ages Birth & up

Suitable for ages Birth & up Packaged size 12 x 16 x 12 cm