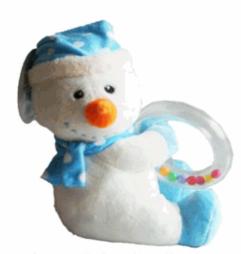

12 / 36

#### Barcode:





Packaged size 13 x 24 x 7 cm

# **Product Code:**

62688

#### **Description:**

SOFT ACTIVITY BUGGY TOY (4 ASSTD)

# Inner/ Outer:

12 / 36

# Barcode:





Packaged size 15 x 32 x 15 cm Suitable for ages Birth & up

# **Product Code:**

55914

#### **Description:**

RAINBOW RAINMAKER

# Inner/ Outer:

12 / 36







Suitable for ages 6 months & up Packaged size 13 x 24 x 7 cm

62694

#### **Description:**

REINDEER RING RATTLE

# Inner/ Outer:

12 / 36

#### **Barcode:**



#### **Product Code:**

62695

# **Description:**

SNOWMAN RING RATTLE

# Inner/ Outer:

12 / 36

#### Barcode:



# **Product Code:**

62684

#### **Description:**

ANIMAL COMFORT BLANKET (2 ASSTD)

# Inner/ Outer:

12 / 24





Packaged size 11 x 22 x 15 cm Suitable for ages Birth & up



Packaged size 13 x 18 x 12 cm Suitable for ages Birth & up





Packaged size 4 x 32 x 23 cm Suitable for ages Birth & up

63317

# **Description:**

6PCS ANIMAL PILE UP

# Inner/ Outer:

12 / 24

#### Barcode:



# **Product Code:**

55371

#### **Description:**

BETHANY THE BUTTERFLY (3 ASSTD)

# Inner/ Outer:

12 / 24

#### Barcode:



# **Product Code:**

65025

#### **Description:**

14CM ACTIVITY BALL

# Inner/ Outer:

12 / 24





Packaged size 15 x 27 x 11 cm





Packaged size 20 x 26 x 6 cm Suitable for ages 6 Months & up



Suitable for ages Birth & up Packaged size 14 x 14 x 14cm

# Product Code: 55954 Description:

Inner/ Outer:

UNICORN RAINMAKER

12 / 24

Barcode:



# Product Code:

55952

# **Description:**

UNA THE UNICORN STACKER

# Inner/ Outer:

12 / 24

# Barcode: