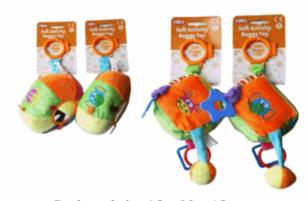

#### **Description:**

SOFT ACTIVITY BUGGY TOY (4 ASSTD)

# Barcode:

Packaged size 15 x 32 x 15 cm Suitable for ages Birth & up