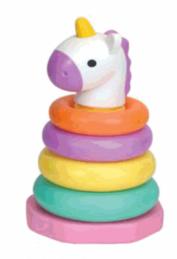

# Product Code:

55952

# **Description:**

UNA THE UNICORN STACKER

# Inner/ Outer:

12 / 24

# Barcode:

# **Product Code:**

62689