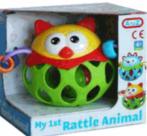

#### **Description:**

RATTLE BALL ANIMAL (2 ASSTD)

# Inner/ Outer:

12 / 24

# **Product Code:**

62697