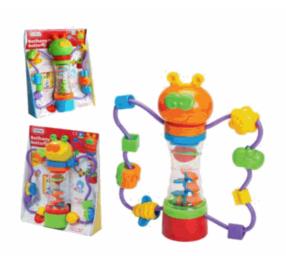

# **Product Code:** 62150 **Description:** 10PCS NUMBERED DUCKS Inner/ Outer: 12 / 24 Barcode: **Product Code:** 62691 **Description:** WAGGLE ANIMALS (2 ASSTD) Inner/ Outer: 12 / 24 Barcode: **Product Code:** 62696 **Description:** REINDEER COMFORT BLANKET Inner/ Outer: 12 / 24 **Barcode:**