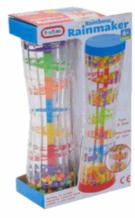

# **Product Code:**

55914

#### **Description:**

RAINBOW RAINMAKER

# Inner/ Outer:

12 / 36

Suitable for ages 6 months & up Packaged size 13 x 24 x 7 cm

62694