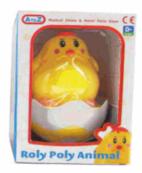

# **Product Code:** 63303 **Description:** ANIMAL ROLY POLY (2 ASSTD) Inner/ Outer: 12 / 24 Barcode: **Product Code:** 65032 **Description:** FISHING SET Inner/ Outer: 12 / 24 Barcode: **Product Code:** 61017 **Description: 6PCS BABY BALLS** Inner/ Outer: 12 / 24 **Barcode:**