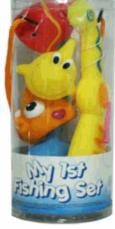

# **Product Code:** 63303 **Description:** ANIMAL ROLY POLY (2 ASSTD) Inner/ Outer: 12 / 24 Barcode: **Product Code:** 65032 **Description:** FISHING SET Inner/ Outer: 12 / 24 Barcode: **Product Code:** 61017 **Description: 6PCS BABY BALLS** Inner/ Outer: 12 / 24 **Barcode:**