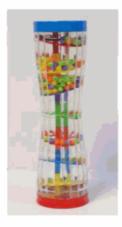

# **Product Code:**

55914

#### **Description:**

RAINBOW RAINMAKER

# Inner/ Outer:

12 / 36

Suitable for ages 6 months & up Packaged size 13 x 24 x 7 cm

62694