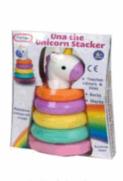

# Product Code:

55952

# **Description:**

UNA THE UNICORN STACKER

# Inner/ Outer:

12 / 24

# Barcode:

# **Product Code:**

62689