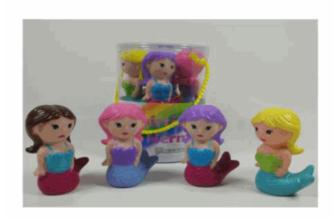

# **Product Code:** 63030 **Description:** 6PCS SQUIRTING ANIMALS Inner/ Outer: 12 / 24 Barcode: **Product Code:** 65033 **Description:** 4 PCS SQUIRTING MERMAID IN TUBE Inner/ Outer: 12 / 24 Barcode: **Product Code:** 65029 **Description: 8PCS BATH/SAND SET** Inner/ Outer: 12 / 24

Packaged size 12 x 16 x 12 cm Suitable for ages Birth & up

Suitable for ages Birth & up Packaged size 12 x 16 x 12 cm