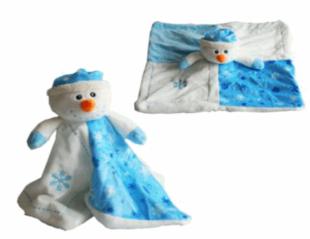

# **Description:**

SNOWMAN COMFORT BLANKET

# Inner/ Outer:

12 / 24

# Barcode:

#### **Product Code:**

65034