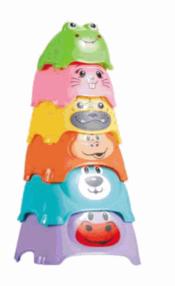

# **Product Code:**

65025

#### **Description:**

14CM ACTIVITY BALL

# Inner/ Outer:

12 / 24

Packaged size 15 x 27 x 11 cm

Packaged size 20 x 26 x 6 cm Suitable for ages 6 Months & up

Suitable for ages Birth & up Packaged size 14 x 14 x 14cm