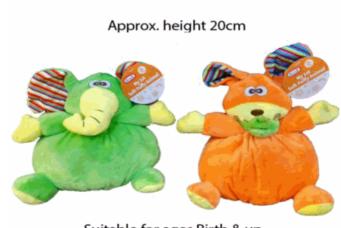

#### **Description:**

SOFT PUFFY ANIMAL (2 ASSTD)

# Inner/ Outer:

12 / 24

Suitable for ages 6 Months & up Packaged size 12 x 32 x 6 cm

Suitable for ages 6 months & up

Packaged size 20 x 25 x 12cm

Suitable for ages Birth & up Packaged size 18 x 19 x 24 cm