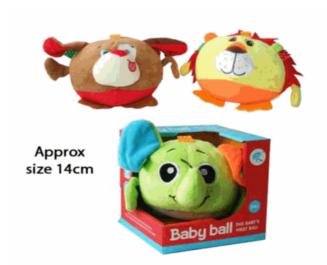

#### **Description:**

14CM ACTIVITY BALL

# Inner/ Outer:

12 / 24

Packaged size 15 x 27 x 11 cm

Packaged size 20 x 26 x 6 cm Suitable for ages 6 Months & up

Suitable for ages Birth & up Packaged size 14 x 14 x 14cm