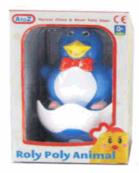

# **Product Code:** 63303 **Description:** ANIMAL ROLY POLY (2 ASSTD) Inner/ Outer: 12 / 24 Barcode: **Product Code:** 65032 **Description:** FISHING SET Inner/ Outer: 12 / 24 Barcode: **Product Code:** 61017 **Description: 6PCS BABY BALLS** Inner/ Outer: 12 / 24 **Barcode:**