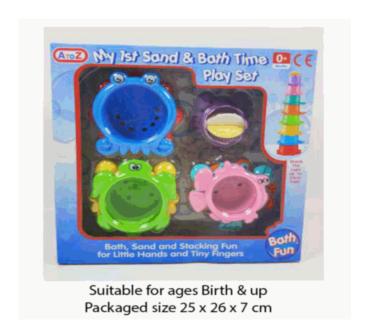

# **Product Code:** 63030 **Description:** 6PCS SQUIRTING ANIMALS Inner/ Outer: 12 / 24 Barcode: **Product Code:** 65033 **Description:** 4 PCS SQUIRTING MERMAID IN TUBE Inner/ Outer: 12 / 24 Barcode: **Product Code:** 65029 **Description: 8PCS BATH/SAND SET** Inner/ Outer: 12 / 24