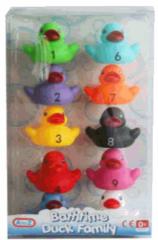

# **Product Code:** 62150 **Description:** 10PCS NUMBERED DUCKS Inner/ Outer: 12 / 24 Barcode: **Product Code:** 62691 **Description:** WAGGLE ANIMALS (2 ASSTD) Inner/ Outer: 12 / 24 Barcode: **Product Code:** 62696 **Description:** REINDEER COMFORT BLANKET Inner/ Outer: 12 / 24 **Barcode:**