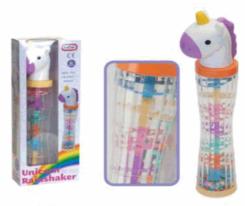

55961

# **Description:**

UNICORN RAINBOWMAKER

# Inner/ Outer:

12 / 36

#### Barcode:

Packaged size 13 x 24 x 7 cm