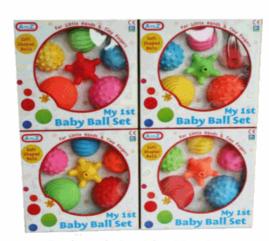

# **Product Code:** 63303 **Description:** ANIMAL ROLY POLY (2 ASSTD) Inner/ Outer: 12 / 24 Barcode: **Product Code:** 65032 **Description:** FISHING SET Inner/ Outer: 12 / 24 Barcode: **Product Code:** 61017 **Description: 6PCS BABY BALLS** Inner/ Outer: 12 / 24 **Barcode:**