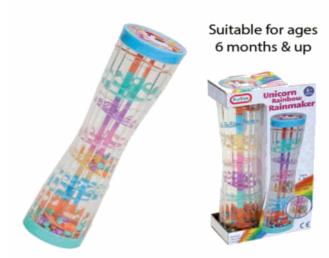

#### **Description:**

RAINBOW RAINMAKER

# Inner/ Outer:

12 / 36

Suitable for ages 6 months & up Packaged size 13 x 24 x 7 cm

62694