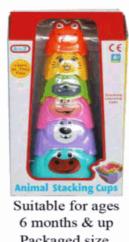

# **Product Code:**

65025

#### **Description:**

14CM ACTIVITY BALL

# Inner/ Outer:

12 / 24

Packaged size 15 x 27 x 11 cm

Packaged size 20 x 26 x 6 cm Suitable for ages 6 Months & up

Suitable for ages Birth & up Packaged size 14 x 14 x 14cm