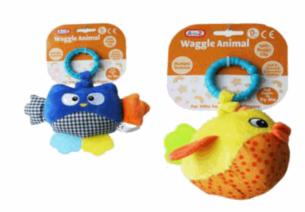

# **Product Code:** 62150 **Description:** 10PCS NUMBERED DUCKS Inner/ Outer: 12 / 24 Barcode: **Product Code:** 62691 **Description:** WAGGLE ANIMALS (2 ASSTD) Inner/ Outer: 12 / 24 Barcode: **Product Code:** 62696 **Description:** REINDEER COMFORT BLANKET Inner/ Outer: 12 / 24 **Barcode:**