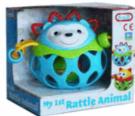

#### **Description:**

RATTLE BALL ANIMAL (2 ASSTD)

# Inner/ Outer:

12 / 24

# **Product Code:**

62697