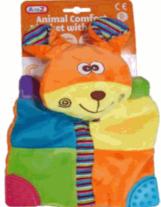

#### **Description:**

ANIMAL COMFORT BLANKET (2 ASSTD)

# Inner/ Outer:

12 / 24

Packaged size 11 x 22 x 15 cm Suitable for ages Birth & up

Packaged size 13 x 18 x 12 cm Suitable for ages Birth & up

Packaged size 4 x 32 x 23 cm Suitable for ages Birth & up

63317