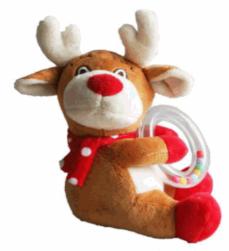

61

# **Description:**

UNICORN RAINBOWMAKER

# Inner/ Outer:

12 / 36

#### Barcode:





Packaged size 13 x 24 x 7 cm

# **Product Code:**

62688

#### **Description:**

SOFT ACTIVITY BUGGY TOY (4 ASSTD)

# Inner/ Outer:

12 / 36

# Barcode:





Packaged size 15 x 32 x 15 cm Suitable for ages Birth & up

# **Product Code:**

55914

#### **Description:**

RAINBOW RAINMAKER

# Inner/ Outer:

12 / 36







Suitable for ages 6 months & up Packaged size 13 x 24 x 7 cm

62694

#### **Description:**

REINDEER RING RATTLE

# Inner/ Outer:

12 / 36

#### **Barcode:**



#### **Product Code:**

62695

# **Description:**

SNOWMAN RING RATTLE

# Inner/ Outer:

12 / 36

#### Barcode:



# **Product Code:**

62684

#### **Description:**

ANIMAL COMFORT BLANKET (2 ASSTD)

# Inner/ Outer:

12 / 24





Packaged size 11 x 22 x 15 cm Suitable for ages Birth & up



Packaged size 13 x 18 x 12 cm Suitable for ages Birth & up





Packaged size 4 x 32 x 23 cm Suitable for ages Birth & up

63317

# **Description:**

6PCS ANIMAL PILE UP

# Inner/ Outer:

12 / 24

#### Barcode:



# **Product Code:**

55371

#### **Description:**

BETHANY THE BUTTERFLY (3 ASSTD)

# Inner/ Outer:

12 / 24

#### Barcode:



# **Product Code:**

65025

#### **Description:**

14CM ACTIVITY BALL

# Inner/ Outer:

12 / 24





Packaged size 15 x 27 x 11 cm





Packaged size 20 x 26 x 6 cm Suitable for ages 6 Months & up



Suitable for ages Birth & up Packaged size 14 x 14 x 14cm

# Product Code: 55954 Description:

Inner/ Outer:

UNICORN RAINMAKER

12 / 24

Barcode:



# Product Code:

55952

# **Description:**

U